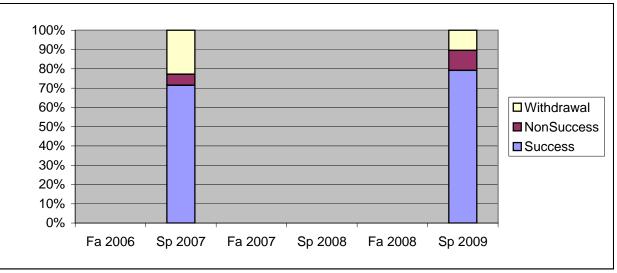

Chabot Success, Non-Success, and Withdrawal Rates By Semester Course: BUS 2

|                | Fa 2006 | Sp 2007 | Fa 2007 | Sp 2008 | Fa 2008 | Sp 2009 |
|----------------|---------|---------|---------|---------|---------|---------|
| Success        | 0%      | 71%     | 0%      | 0%      | 0%      | 79%     |
| Non-Success    | 0%      | 6%      | 0%      | 0%      | 0%      | 10%     |
| Withdrawal     | 0%      | 23%     | 0%      | 0%      | 0%      | 10%     |
| Total Percent  | 0%      | 100%    | 0%      | 0%      | 0%      | 100%    |
| Total Enrolled | 0       | 35      | 0       | 0       | 0       | 48      |