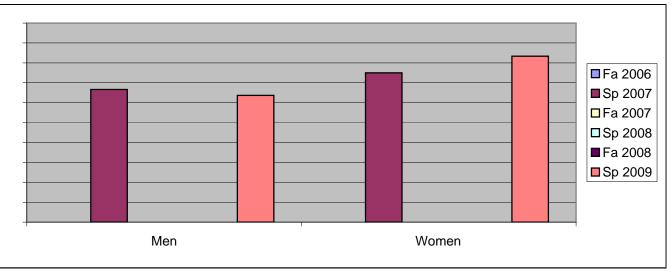

Chabot Success Rates By Gender and Semester Course: BUS 2

|                | Fa 2006 | Sp 2007 | Fa 2007 | Sp 2008 | Fa 2008 | Sp 2009 |
|----------------|---------|---------|---------|---------|---------|---------|
| Men            |         |         |         |         |         |         |
| Success        | 0%      | 67%     | 0%      | 0%      | 0%      | 64%     |
| Non-Success    | 0%      | 0%      | 0%      | 0%      | 0%      | 9%      |
| Withdrawal     | 0%      | 33%     | 0%      | 0%      | 0%      | 27%     |
| Total Percent  | 0%      | 100%    | 0%      | 0%      | 0%      | 100%    |
| Total Enrolled | 0       | 12      | 0       | 0       | 0       | 11      |
| Women          |         |         |         |         |         |         |
| Success        | 0%      | 75%     | 0%      | 0%      | 0%      | 83%     |
| Non-Success    | 0%      | 10%     | 0%      | 0%      | 0%      | 11%     |
| Withdrawal     | 0%      | 15%     | 0%      | 0%      | 0%      | 6%      |
| Total Percent  | 0%      | 100%    | 0%      | 0%      | 0%      | 100%    |
| Total Enrolled | 0       | 20      | 0       | 0       | 0       | 36      |