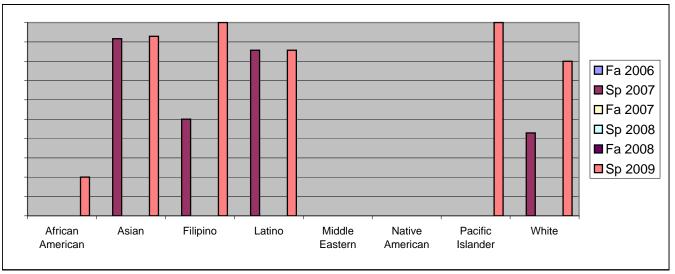

Chabot Success Rates By Ethnicity and Semester Course: BUS 2

|                 |                | Fa 2006 | Sp 2007 | Fa 2007 | Sp 2008 | Fa 2008 | Sp 2009 |
|-----------------|----------------|---------|---------|---------|---------|---------|---------|
| African A       | merican        |         |         |         |         |         |         |
|                 | Success        | 0%      | 0%      | 0%      | 0%      | 0%      | 20%     |
|                 | Non-Success    | 0%      | 0%      | 0%      |         |         | 20%     |
|                 | Withdrawal     | 0%      | 100%    | 0%      | 0%      | 0%      | 60%     |
|                 | Total Percent  | 0%      | 100%    | 0%      | 0%      | 0%      | 100%    |
|                 | Total Enrolled | 0       | 1       | 0       | 0       | 0       | 5       |
| Asian           |                |         |         |         |         |         |         |
|                 | Success        | 0%      | 92%     | 0%      | 0%      | 0%      | 93%     |
|                 | Non-Success    | 0%      | 0%      | 0%      | 0%      | 0%      | 0%      |
|                 | Withdrawal     | 0%      | 8%      | 0%      | 0%      | 0%      | 7%      |
|                 | Total Percent  | 0%      | 100%    | 0%      | 0%      | 0%      | 100%    |
|                 | Total Enrolled | 0       | 12      | 0       | 0       | 0       | 14      |
| Filipino        |                |         |         |         |         |         |         |
| -               | Success        | 0%      | 50%     | 0%      | 0%      | 0%      | 100%    |
|                 | Non-Success    | 0%      | 33%     | 0%      | 0%      | 0%      | 0%      |
|                 | Withdrawal     | 0%      | 17%     | 0%      | 0%      | 0%      | 0%      |
|                 | Total Percent  | 0%      | 100%    | 0%      | 0%      | 0%      | 100%    |
|                 | Total Enrolled | 0       | 6       | 0       | 0       | 0       | 1       |
| Latino          |                |         |         |         |         |         |         |
|                 | Success        | 0%      | 86%     | 0%      | 0%      | 0%      | 86%     |
|                 | Non-Success    | 0%      | 0%      | 0%      | 0%      | 0%      | 14%     |
|                 | Withdrawal     | 0%      | 14%     | 0%      | 0%      | 0%      | 0%      |
|                 | Total Percent  | 0%      | 100%    | 0%      | 0%      | 0%      | 100%    |
|                 | Total Enrolled | 0       | 7       | 0       | 0       | 0       | 7       |
| Middle E        | astern         |         |         |         |         |         |         |
|                 | Success        | 0%      | 0%      | 0%      | 0%      | 0%      | 0%      |
|                 | Non-Success    | 0%      | 0%      | 0%      | 0%      | 0%      | 0%      |
|                 | Withdrawal     | 0%      | 0%      | 0%      | 0%      | 0%      | 0%      |
|                 | Total Percent  | 0%      | 0%      | 0%      | 0%      | 0%      | 0%      |
|                 | Total Enrolled | 0       | 0       | 0       | 0       | 0       | 0       |
| Native American |                |         |         |         |         |         |         |
|                 | Success        | 0%      | 0%      | 0%      | 0%      | 0%      | 0%      |
|                 | Non-Success    | 0%      | 0%      | 0%      | 0%      | 0%      | 0%      |
|                 | Withdrawal     | 0%      | 0%      | 0%      | 0%      | 0%      | 0%      |
|                 |                |         |         |         |         |         |         |

|            | Total Percent  | 0% | 0%   | 0% | 0% | 0% | 0%   |
|------------|----------------|----|------|----|----|----|------|
|            | Total Enrolled | 0  | 0    | 0  | 0  | 0  | 0    |
| Pacific Is | slander        |    |      |    |    |    |      |
|            | Success        | 0% | 0%   | 0% | 0% | 0% | 100% |
|            | Non-Success    | 0% | 0%   | 0% | 0% | 0% | 0%   |
|            | Withdrawal     | 0% | 0%   | 0% | 0% | 0% | 0%   |
|            | Total Percent  | 0% | 0%   | 0% | 0% | 0% | 100% |
|            | Total Enrolled | 0  | 0    | 0  | 0  | 0  | 2    |
| White      |                |    |      |    |    |    |      |
|            | Success        | 0% | 43%  | 0% | 0% | 0% | 80%  |
|            | Non-Success    | 0% | 0%   | 0% | 0% | 0% | 13%  |
|            | Withdrawal     | 0% | 57%  | 0% | 0% | 0% | 7%   |
|            | Total Percent  | 0% | 100% | 0% | 0% | 0% | 100% |
|            | Total Enrolled | 0  | 7    | 0  | 0  | 0  | 15   |