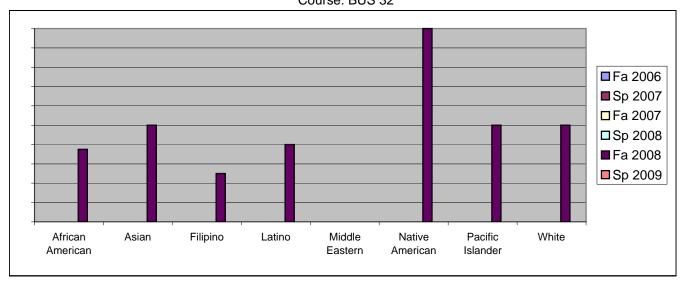

Chabot Success Rates By Ethnicity and Semester Course: BUS 32

|           |                | Fa 2006 | Sp 2007 | Fa 2007 | Sp 2008 | Fa 2008 | Sp 2009 |
|-----------|----------------|---------|---------|---------|---------|---------|---------|
| African A | American       |         |         |         |         |         |         |
|           | Success        | 0%      |         |         |         |         |         |
|           | Non-Success    | 0%      |         |         |         |         |         |
|           | Withdrawal     | 0%      |         |         |         |         |         |
|           | Total Percent  | 0%      |         |         |         |         |         |
|           | Total Enrolled | 0       | 0       | 0       | 0       | 8       | 0       |
| Asian     |                |         |         |         |         |         |         |
|           | Success        | 0%      |         |         |         |         |         |
|           | Non-Success    | 0%      | 0%      |         |         | 50%     |         |
|           | Withdrawal     | 0%      | 0%      | 0%      | 0%      | 0%      | 0%      |
|           | Total Percent  | 0%      | 0%      | 0%      | 0%      | 100%    | 0%      |
|           | Total Enrolled | 0       | 0       | 0       | 0       | 2       | 0       |
| Filipino  |                |         |         |         |         |         |         |
|           | Success        | 0%      | 0%      | 0%      | 0%      | 25%     | 0%      |
|           | Non-Success    | 0%      | 0%      | 0%      | 0%      | 25%     | 0%      |
|           | Withdrawal     | 0%      | 0%      | 0%      | 0%      | 50%     | 0%      |
|           | Total Percent  | 0%      | 0%      | 0%      | 0%      | 100%    | 0%      |
|           | Total Enrolled | 0       | 0       | 0       | 0       | 4       | 0       |
| Latino    |                |         |         |         |         |         |         |
|           | Success        | 0%      | 0%      | 0%      | 0%      | 40%     | 0%      |
|           | Non-Success    | 0%      | 0%      | 0%      | 0%      | 40%     | 0%      |
|           | Withdrawal     | 0%      | 0%      | 0%      | 0%      | 20%     | 0%      |
|           | Total Percent  | 0%      | 0%      | 0%      | 0%      | 100%    | 0%      |
|           | Total Enrolled | 0       | 0       | 0       | 0       | 5       | 0       |
| Middle E  | astern         |         |         |         |         |         |         |
|           | Success        | 0%      | 0%      | 0%      | 0%      | 0%      | 0%      |
|           | Non-Success    | 0%      | 0%      | 0%      | 0%      | 0%      | 0%      |
|           | Withdrawal     | 0%      | 0%      | 0%      | 0%      | 0%      | 0%      |
|           | Total Percent  | 0%      | 0%      | 0%      | 0%      | 0%      | 0%      |
|           | Total Enrolled | 0       | 0       | 0       | 0       | 0       | 0       |
| Native A  | merican        |         |         |         |         |         |         |
|           | Success        | 0%      | 0%      | 0%      | 0%      | 100%    | 0%      |
|           | Non-Success    | 0%      | 0%      | 0%      | 0%      | 0%      | 0%      |
|           | Withdrawal     | 0%      | 0%      | 0%      | 0%      | 0%      | 0%      |
|           |                |         |         |         |         |         |         |

|            | Total Percent          | 0%             | 0%             | 0%             | 0%             | 100%            | 0%       |
|------------|------------------------|----------------|----------------|----------------|----------------|-----------------|----------|
|            | Total Enrolled         | 0              | 0              | 0              | 0              | 1               | 0        |
| Pacific Is | slander                |                |                |                |                |                 |          |
|            | Success                | 0%             | 0%             | 0%             | 0%             | 50%             | 0%       |
|            | Non-Success            | 0%             | 0%             | 0%             | 0%             | 50%             | 0%       |
|            | Withdrawal             | 0%             | 0%             | 0%             | 0%             | 0%              | 0%       |
|            | Total Percent          | 0%             | 0%             | 0%             | 0%             | 100%            | 0%       |
|            |                        |                |                |                |                |                 |          |
|            | Total Enrolled         | 0              | 0              | 0              | 0              | 2               | 0        |
| White      | Total Enrolled         | 0              | 0              | 0              | 0              | 2               | 0        |
| White      | Total Enrolled Success | <b>0</b><br>0% | <b>0</b><br>0% | <b>0</b><br>0% | <b>0</b><br>0% | <b>2</b><br>50% | <b>0</b> |
| White      | _                      |                | -              |                | -              | _               | -        |
| White      | Success                | 0%             | 0%             | 0%             | 0%             | 50%             | 0%       |
| White      | Success<br>Non-Success | 0%<br>0%       | 0%<br>0%       | 0%<br>0%       | 0%<br>0%       | 50%<br>17%      | 0%<br>0% |