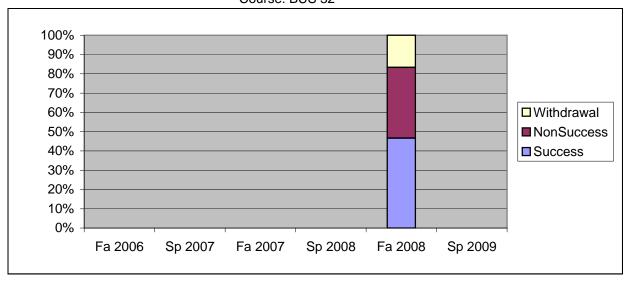

Chabot Success, Non-Success, and Withdrawal Rates By Semester Course: BUS 32

|                | Fa 2006 | Sp 2007 | Fa 2007 | Sp 2008 | Fa 2008 | Sp 2009 |
|----------------|---------|---------|---------|---------|---------|---------|
| Success        | 0%      | 0%      | 0%      | 0%      | 47%     | 0%      |
| Non-Success    | 0%      | 0%      | 0%      | 0%      | 37%     | 0%      |
| Withdrawal     | 0%      | 0%      | 0%      | 0%      | 17%     | 0%      |
| Total Percent  | 0%      | 0%      | 0%      | 0%      | 100%    | 0%      |
| Total Enrolled | 0       | 0       | 0       | 0       | 30      | 0       |