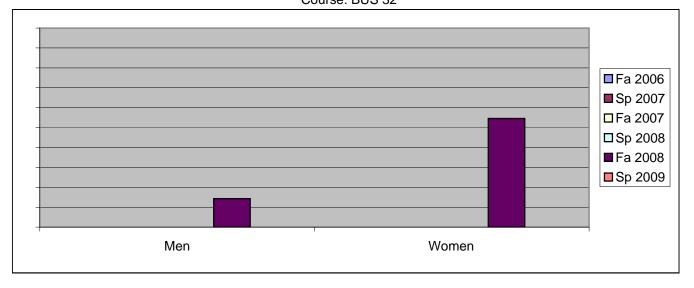

Chabot Success Rates By Gender and Semester Course: BUS 32

|                | Fa 2006 | Sp 2007 | Fa 2007 | Sp 2008 | Fa 2008 | Sp 2009 |
|----------------|---------|---------|---------|---------|---------|---------|
| Men            |         | •       |         | ·       |         | •       |
| Success        | 0%      | 0%      | 0%      | 0%      | 14%     | 0%      |
| Non-Success    | 0%      | 0%      | 0%      | 0%      | 71%     | 0%      |
| Withdrawal     | 0%      | 0%      | 0%      | 0%      | 14%     | 0%      |
| Total Percent  | 0%      | 0%      | 0%      | 0%      | 100%    | 0%      |
| Total Enrolled | 0       | 0       | 0       | 0       | 7       | 0       |
| Women          |         |         |         |         |         |         |
| Success        | 0%      | 0%      | 0%      | 0%      | 55%     | 0%      |
| Non-Success    | 0%      | 0%      | 0%      | 0%      | 27%     | 0%      |
| Withdrawal     | 0%      | 0%      | 0%      | 0%      | 18%     | 0%      |
| Total Percent  | 0%      | 0%      | 0%      | 0%      | 100%    | 0%      |
| Total Enrolled | 0       | 0       | 0       | 0       | 22      | 0       |