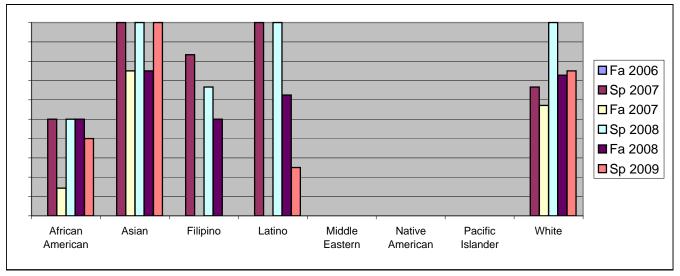

Chabot Success Rates By Ethnicity and Semester Course: BUS 34

|           |                | Fa 2006 | Sp 2007 | Fa 2007 | Sp 2008 | Fa 2008 | Sp 2009 |
|-----------|----------------|---------|---------|---------|---------|---------|---------|
| African A | merican        |         |         |         |         |         |         |
|           | Success        | 0%      | 50%     | 14%     |         | 50%     | 40%     |
|           | Non-Success    | 0%      | 50%     | 57%     |         | 33%     | 20%     |
|           | Withdrawal     | 0%      | 0%      | 29%     |         | 17%     | 40%     |
|           | Total Percent  | 0%      | 100%    | 100%    |         | 100%    | 100%    |
|           | Total Enrolled | 0       | 2       | 7       | 6       | 6       | 5       |
| Asian     |                |         |         |         |         |         |         |
|           | Success        | 0%      | 100%    | 75%     |         | 75%     | 100%    |
|           | Non-Success    | 0%      | 0%      | 0%      | 0%      | 0%      | 0%      |
|           | Withdrawal     | 0%      | 0%      | 25%     |         | 25%     | 0%      |
|           | Total Percent  | 0%      | 100%    | 100%    | 100%    | 100%    | 100%    |
|           | Total Enrolled | 0       | 1       | 4       | 2       | 4       | 1       |
| Filipino  |                |         |         |         |         |         |         |
|           | Success        | 0%      | 83%     | 0%      | 67%     | 50%     | 0%      |
|           | Non-Success    | 0%      | 0%      | 50%     | 0%      | 50%     | 50%     |
|           | Withdrawal     | 0%      | 17%     | 50%     | 33%     | 0%      | 50%     |
|           | Total Percent  | 0%      | 100%    | 100%    | 100%    | 100%    | 100%    |
|           | Total Enrolled | 0       | 6       | 2       | 3       | 2       | 4       |
| Latino    |                |         |         |         |         |         |         |
|           | Success        | 0%      | 100%    | 0%      | 100%    | 63%     | 25%     |
|           | Non-Success    | 0%      | 0%      | 33%     | 0%      | 13%     | 25%     |
|           | Withdrawal     | 0%      | 0%      | 67%     | 0%      | 25%     | 50%     |
|           | Total Percent  | 0%      | 100%    | 100%    | 100%    | 100%    | 100%    |
|           | Total Enrolled | 0       | 5       | 3       | 2       | 8       | 4       |
| Middle E  | astern         |         |         |         |         |         |         |
|           | Success        | 0%      | 0%      | 0%      | 0%      | 0%      | 0%      |
|           | Non-Success    | 0%      | 0%      | 0%      | 0%      | 0%      | 0%      |
|           | Withdrawal     | 0%      | 0%      | 0%      | 0%      | 0%      | 0%      |
|           | Total Percent  | 0%      | 0%      | 0%      | 0%      | 0%      | 0%      |
|           | Total Enrolled | 0       | 0       | 0       | 0       | 0       | 0       |
| Native A  | merican        |         |         |         |         |         |         |
|           | Success        | 0%      | 0%      | 0%      | 0%      | 0%      | 0%      |
|           | Non-Success    | 0%      | 0%      | 0%      | 0%      | 0%      | 0%      |
|           | Withdrawal     | 0%      | 0%      | 0%      | 0%      | 0%      | 0%      |
|           |                |         |         |         |         |         |         |

|            | Total Percent  | 0% | 0%   | 0%   | 0%   | 0%   | 0%   |
|------------|----------------|----|------|------|------|------|------|
|            | Total Enrolled | 0  | 0    | 0    | 0    | 0    | 0    |
| Pacific Is | slander        |    |      |      |      |      |      |
|            | Success        | 0% | 0%   | 0%   | 0%   | 0%   | 0%   |
|            | Non-Success    | 0% | 0%   | 0%   | 0%   | 0%   | 0%   |
|            | Withdrawal     | 0% | 0%   | 0%   | 0%   | 100% | 0%   |
|            | Total Percent  | 0% | 0%   | 0%   | 0%   | 100% | 0%   |
|            | Total Enrolled | 0  | 0    | 0    | 0    | 1    | 0    |
| White      |                |    |      |      |      |      |      |
|            | Success        | 0% | 67%  | 57%  | 100% | 73%  | 75%  |
|            | Non-Success    | 0% | 33%  | 14%  | 0%   | 0%   | 0%   |
|            | Withdrawal     | 0% | 0%   | 29%  | 0%   | 27%  | 25%  |
|            | Total Percent  | 0% | 100% | 100% | 100% | 100% | 100% |
|            | Total Enrolled | 0  | 3    | 7    | 3    | 11   | 4    |