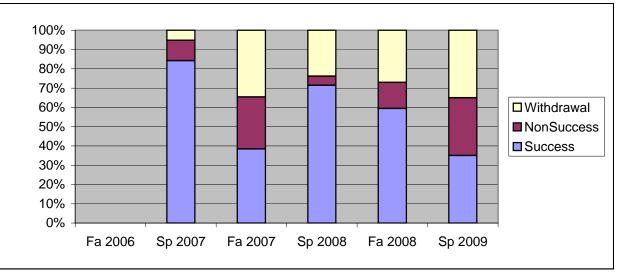

Chabot Success, Non-Success, and Withdrawal Rates By Semester Course: BUS 34

|                | Fa 2006 | Sp 2007 | Fa 2007 | Sp 2008 | Fa 2008 | Sp 2009 |
|----------------|---------|---------|---------|---------|---------|---------|
| Success        | 0%      | 84%     | 38%     | 71%     | 59%     | 35%     |
| Non-Success    | 0%      | 11%     | 27%     | 5%      | 14%     | 30%     |
| Withdrawal     | 0%      | 5%      | 35%     | 24%     | 27%     | 35%     |
| Total Percent  | 0%      | 100%    | 100%    | 100%    | 100%    | 100%    |
| Total Enrolled | 0       | 19      | 26      | 21      | 37      | 20      |