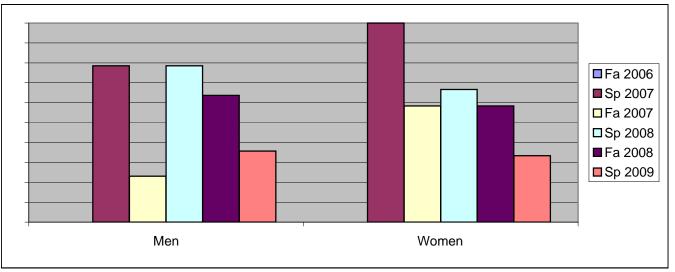

Chabot Success Rates By Gender and Semester Course: BUS 34

|                | Fa 2006 | Sp 2007 | Fa 2007 | Sp 2008 | Fa 2008 | Sp 2009 |
|----------------|---------|---------|---------|---------|---------|---------|
| Men            |         | -       |         | -       |         | -       |
| Success        | 0%      | 79%     | 23%     | 79%     | 64%     | 36%     |
| Non-Success    | 0%      | 14%     | 31%     | 7%      | 0%      | 36%     |
| Withdrawal     | 0%      | 7%      | 46%     | 14%     | 36%     | 29%     |
| Total Percent  | 0%      | 100%    | 100%    | 100%    | 100%    | 100%    |
| Total Enrolled | 0       | 14      | 13      | 14      | 11      | 14      |
| Women          |         |         |         |         |         |         |
| Success        | 0%      | 100%    | 58%     | 67%     | 58%     | 33%     |
| Non-Success    | 0%      | 0%      | 25%     | 0%      | 17%     | 17%     |
| Withdrawal     | 0%      | 0%      | 17%     | 33%     | 25%     | 50%     |
| Total Percent  | 0%      | 100%    | 100%    | 100%    | 100%    | 100%    |
| Total Enrolled | 0       | 5       | 12      | 6       | 24      | 6       |