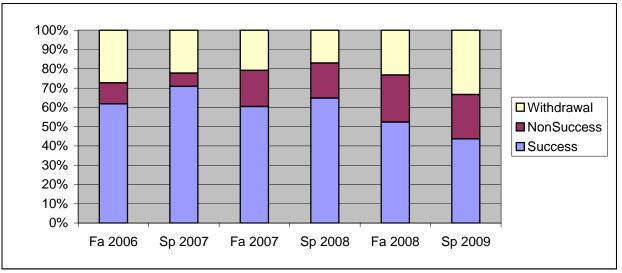

Chabot Success, Non-Success, and Withdrawal Rates By Semester Course: BUS 36

|                | Fa 2006 | Sp 2007 | Fa 2007 | Sp 2008 | Fa 2008 | Sp 2009 |
|----------------|---------|---------|---------|---------|---------|---------|
| Success        | 62%     | 71%     | 60%     | 65%     | 52%     | 44%     |
| Non-Success    | 11%     | 7%      | 19%     | 18%     | 24%     | 23%     |
| Withdrawal     | 27%     | 22%     | 21%     | 17%     | 23%     | 33%     |
| Total Percent  | 100%    | 100%    | 100%    | 100%    | 100%    | 100%    |
| Total Enrolled | 55      | 72      | 48      | 88      | 86      | 87      |