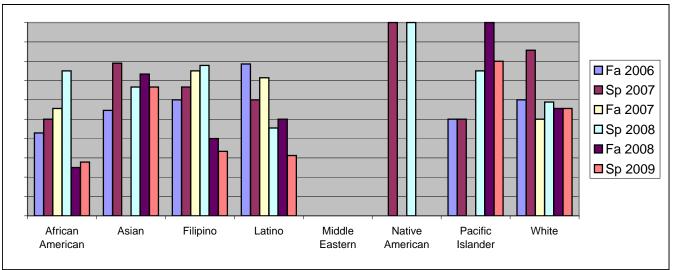

Chabot Success Rates By Ethnicity and Semester Course: BUS 36

|                  |                | Fa 2006 | Sp 2007 | Fa 2007 | Sp 2008 | Fa 2008 | Sp 2009 |  |
|------------------|----------------|---------|---------|---------|---------|---------|---------|--|
| African American |                |         |         |         |         |         |         |  |
|                  | Success        | 43%     |         |         | 75%     |         |         |  |
|                  | Non-Success    | 14%     |         |         | 0%      |         |         |  |
|                  | Withdrawal     | 43%     |         |         | 25%     |         | 39%     |  |
|                  | Total Percent  | 100%    |         |         | 100%    |         |         |  |
|                  | Total Enrolled | 7       | 16      | 18      | 12      | 16      | 18      |  |
| Asian            |                |         |         |         |         |         |         |  |
|                  | Success        | 55%     | 79%     | 0%      | 67%     | 73%     | 67%     |  |
|                  | Non-Success    | 9%      | 0%      | 0%      | 14%     | 20%     | 8%      |  |
|                  | Withdrawal     | 36%     | 21%     | 100%    | 19%     | 7%      | 25%     |  |
|                  | Total Percent  | 100%    | 100%    | 100%    | 100%    | 100%    | 100%    |  |
|                  | Total Enrolled | 11      | 19      | 2       | 21      | 15      | 12      |  |
| Filipino         |                |         |         |         |         |         |         |  |
|                  | Success        | 60%     | 67%     | 75%     | 78%     | 40%     | 33%     |  |
|                  | Non-Success    | 20%     | 0%      | 0%      | 22%     | 20%     | 33%     |  |
|                  | Withdrawal     | 20%     | 33%     | 25%     | 0%      | 40%     | 33%     |  |
|                  | Total Percent  | 100%    | 100%    | 100%    | 100%    | 100%    | 100%    |  |
|                  | Total Enrolled | 5       | 6       | 4       |         |         | 6       |  |
| Latino           |                |         |         |         |         |         |         |  |
|                  | Success        | 79%     | 60%     | 71%     | 45%     | 50%     | 31%     |  |
|                  | Non-Success    | 0%      | 20%     | 29%     | 36%     | 28%     | 38%     |  |
|                  | Withdrawal     | 21%     | 20%     | 0%      | 18%     | 22%     | 31%     |  |
|                  | Total Percent  | 100%    | 100%    | 100%    | 100%    | 100%    | 100%    |  |
|                  | Total Enrolled | 14      | 10      | 7       | 11      | 18      | 16      |  |
| Middle Eastern   |                |         |         |         |         |         |         |  |
|                  | Success        | 0%      | 0%      | 0%      | 0%      | 0%      | 0%      |  |
|                  | Non-Success    | 0%      | 0%      | 0%      | 0%      | 0%      | 0%      |  |
|                  | Withdrawal     | 0%      | 0%      | 0%      | 0%      | 0%      | 0%      |  |
|                  | Total Percent  | 0%      | 0%      | 0%      | 0%      | 0%      | 0%      |  |
|                  | Total Enrolled | 0       | 0       | 0       | 0       | 0       | 0       |  |
| Native American  |                |         |         |         |         |         |         |  |
|                  | Success        | 0%      | 100%    | 0%      | 100%    | 0%      | 0%      |  |
|                  | Non-Success    | 0%      | 0%      | 0%      | 0%      | 0%      | 0%      |  |
|                  | Withdrawal     | 0%      | 0%      | 0%      | 0%      | 0%      | 0%      |  |
|                  |                |         |         |         |         |         |         |  |

|            | Total Percent  | 0%   | 100% | 0%   | 100% | 0%   | 0%   |
|------------|----------------|------|------|------|------|------|------|
|            | Total Enrolled | 0    | 1    | 0    | 2    | 0    | 0    |
| Pacific Is | lander         |      |      |      |      |      |      |
|            | Success        | 50%  | 50%  | 0%   | 75%  | 100% | 80%  |
|            | Non-Success    | 50%  | 0%   | 0%   | 0%   | 0%   | 20%  |
|            | Withdrawal     | 0%   | 50%  | 0%   | 25%  | 0%   | 0%   |
|            | Total Percent  | 100% | 100% | 0%   | 100% | 100% | 100% |
|            | Total Enrolled | 2    | 2    | 0    | 4    | 2    | 5    |
| White      |                |      |      |      |      |      |      |
|            | Success        | 60%  | 86%  | 50%  | 59%  | 56%  | 56%  |
|            | Non-Success    | 10%  | 7%   | 20%  | 24%  | 22%  | 11%  |
|            | Withdrawal     | 30%  | 7%   | 30%  | 18%  | 22%  | 33%  |
|            | Total Percent  | 100% | 100% | 100% | 100% | 100% | 100% |
|            | Total Enrolled | 10   | 14   | 10   | 17   | 18   | 18   |