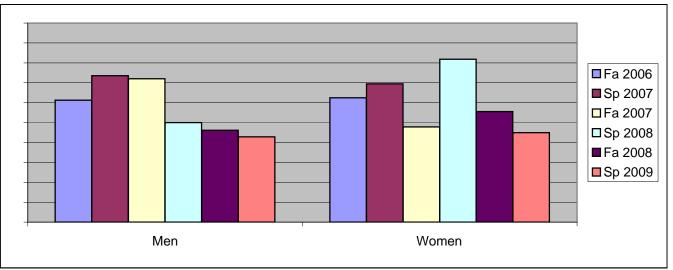

Chabot Success Rates By Gender and Semester Course: BUS 36

|                | Fa 2006 | Sp 2007 | Fa 2007 | Sp 2008 | Fa 2008 | Sp 2009 |
|----------------|---------|---------|---------|---------|---------|---------|
| Men            |         |         |         |         |         |         |
| Success        | 61%     | 74%     | 72%     | 50%     | 46%     | 43%     |
| Non-Success    | 13%     | 15%     | 16%     | 30%     | 28%     | 29%     |
| Withdrawal     | 26%     | 12%     | 12%     | 20%     | 26%     | 29%     |
| Total Percent  | 100%    | 100%    | 100%    | 100%    | 100%    | 100%    |
| Total Enrolled | 31      | 34      | 25      | 40      | 39      | 35      |
| Women          |         |         |         |         |         |         |
| Success        | 63%     | 69%     | 48%     | 82%     | 56%     | 45%     |
| Non-Success    | 8%      | 0%      | 22%     | 7%      | 22%     | 18%     |
| Withdrawal     | 29%     | 31%     | 30%     | 11%     | 22%     | 37%     |
| Total Percent  | 100%    | 100%    | 100%    | 100%    | 100%    | 100%    |
| Total Enrolled | 24      | 36      | 23      | 44      | 45      | 49      |