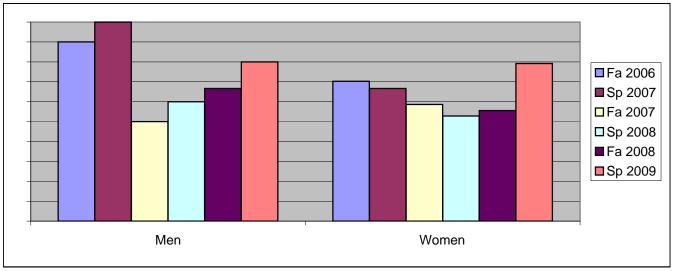

Chabot Success Rates By Gender and Semester Course: BUS 3

|                | Fa 2006 | Sp 2007 | Fa 2007 | Sp 2008 | Fa 2008 | Sp 2009 |
|----------------|---------|---------|---------|---------|---------|---------|
| Men            |         |         |         |         |         |         |
| Success        | 90%     | 100%    | 50%     | 60%     | 67%     | 80%     |
| Non-Success    | 0%      | 0%      | 0%      | 40%     | 17%     | 10%     |
| Withdrawal     | 10%     | 0%      | 50%     | 0%      | 17%     | 10%     |
| Total Percent  | 100%    | 100%    | 100%    | 100%    | 100%    | 100%    |
| Total Enrolled | 10      | 9       | 10      | 10      | 6       | 10      |
| Women          |         |         |         |         |         |         |
| Success        | 70%     | 67%     | 59%     | 53%     | 56%     | 79%     |
| Non-Success    | 5%      | 0%      | 3%      | 19%     | 22%     | 13%     |
| Withdrawal     | 24%     | 33%     | 38%     | 28%     | 22%     | 8%      |
| Total Percent  | 100%    | 100%    | 100%    | 100%    | 100%    | 100%    |
| Total Enrolled | 37      | 24      | 29      | 36      | 27      | 24      |