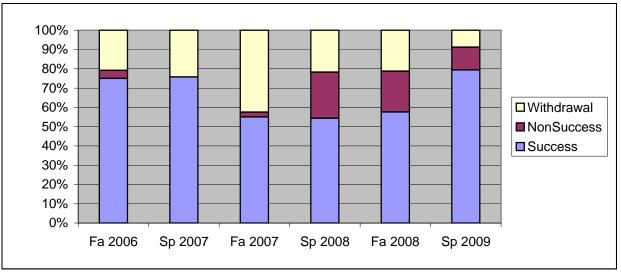

Chabot Success, Non-Success, and Withdrawal Rates By Semester Course: BUS 3

|                | Fa 2006 | Sp 2007 | Fa 2007 | Sp 2008 | Fa 2008 | Sp 2009 |
|----------------|---------|---------|---------|---------|---------|---------|
| Success        | 75%     | 76%     | 55%     | 54%     | 58%     | 79%     |
| Non-Success    | 4%      | 0%      | 3%      | 24%     | 21%     | 12%     |
| Withdrawal     | 21%     | 24%     | 43%     | 22%     | 21%     | 9%      |
| Total Percent  | 100%    | 100%    | 100%    | 100%    | 100%    | 100%    |
| Total Enrolled | 48      | 33      | 40      | 46      | 33      | 34      |