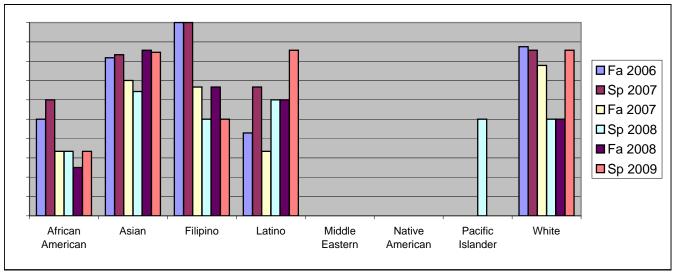

Chabot Success Rates By Ethnicity and Semester Course: BUS 3

|                  |                | Fa 2006 | Sp 2007 | Fa 2007 | Sp 2008 | Fa 2008 | Sp 2009 |  |
|------------------|----------------|---------|---------|---------|---------|---------|---------|--|
| African American |                |         |         |         |         |         |         |  |
|                  | Success        | 50%     |         |         |         |         |         |  |
|                  | Non-Success    | 0%      | 0%      |         |         |         |         |  |
|                  | Withdrawal     | 50%     | 40%     |         |         | 25%     |         |  |
|                  | Total Percent  | 100%    | 100%    |         |         |         |         |  |
|                  | Total Enrolled | 2       | 5       | 6       | 9       | 4       | 3       |  |
| Asian            |                |         |         |         |         |         |         |  |
|                  | Success        | 82%     | 83%     |         |         |         |         |  |
|                  | Non-Success    | 0%      | 0%      |         |         |         |         |  |
|                  | Withdrawal     | 18%     | 17%     | 30%     | 7%      | 14%     | 8%      |  |
|                  | Total Percent  | 100%    | 100%    | 100%    | 100%    | 100%    | 100%    |  |
|                  | Total Enrolled | 22      | 12      | 10      | 14      | 7       | 13      |  |
| Filipino         |                |         |         |         |         |         |         |  |
|                  | Success        | 100%    | 100%    | 67%     | 50%     | 67%     | 50%     |  |
|                  | Non-Success    | 0%      | 0%      | 0%      | 0%      | 0%      | 0%      |  |
|                  | Withdrawal     | 0%      | 0%      | 33%     | 50%     | 33%     | 50%     |  |
|                  | Total Percent  | 100%    | 100%    | 100%    | 100%    | 100%    | 100%    |  |
|                  | Total Enrolled | 4       | 2       | 3       | 4       | 3       | 2       |  |
| Latino           |                |         |         |         |         |         |         |  |
|                  | Success        | 43%     | 67%     | 33%     | 60%     | 60%     | 86%     |  |
|                  | Non-Success    | 14%     | 0%      | 11%     | 40%     | 20%     | 0%      |  |
|                  | Withdrawal     | 43%     | 33%     | 56%     | 0%      | 20%     | 14%     |  |
|                  | Total Percent  | 100%    | 100%    | 100%    | 100%    | 100%    | 100%    |  |
|                  | Total Enrolled | 7       | 6       | 9       | 5       | 5       | 7       |  |
| Middle Eastern   |                |         |         |         |         |         |         |  |
|                  | Success        | 0%      | 0%      | 0%      | 0%      | 0%      | 0%      |  |
|                  | Non-Success    | 0%      | 0%      | 0%      | 0%      | 0%      | 0%      |  |
|                  | Withdrawal     | 0%      | 0%      | 0%      | 0%      | 0%      | 0%      |  |
|                  | Total Percent  | 0%      | 0%      | 0%      | 0%      | 0%      | 0%      |  |
|                  | Total Enrolled | 0       | 0       | 0       | 0       | 0       | 0       |  |
| Native American  |                |         |         |         |         |         |         |  |
|                  | Success        | 0%      | 0%      | 0%      | 0%      | 0%      | 0%      |  |
|                  | Non-Success    | 0%      | 0%      | 0%      | 0%      | 0%      | 0%      |  |
|                  | Withdrawal     | 100%    | 0%      | 100%    | 0%      | 0%      | 0%      |  |
|                  |                |         |         |         |         |         |         |  |

|            | Total Percent  | 100% | 0%   | 100% | 0%   | 0%   | 0%   |
|------------|----------------|------|------|------|------|------|------|
|            | Total Enrolled | 1    | 0    | 1    | 0    | 0    | 0    |
| Pacific Is | slander        |      |      |      |      |      |      |
|            | Success        | 0%   | 0%   | 0%   | 50%  | 0%   | 0%   |
|            | Non-Success    | 0%   | 0%   | 0%   | 50%  | 0%   | 0%   |
|            | Withdrawal     | 0%   | 0%   | 0%   | 0%   | 0%   | 0%   |
|            | Total Percent  | 0%   | 0%   | 0%   | 100% | 0%   | 0%   |
|            | Total Enrolled | 0    | 0    | 0    | 2    | 0    | 0    |
| White      |                |      |      |      |      |      |      |
|            | Success        | 88%  | 86%  | 78%  | 50%  | 50%  | 86%  |
|            | Non-Success    | 0%   | 0%   | 0%   | 30%  | 33%  | 14%  |
|            | Withdrawal     | 13%  | 14%  | 22%  | 20%  | 17%  | 0%   |
|            | Total Percent  | 100% | 100% | 100% | 100% | 100% | 100% |
|            | Total Enrolled | 8    | 7    | 9    | 10   | 12   | 7    |