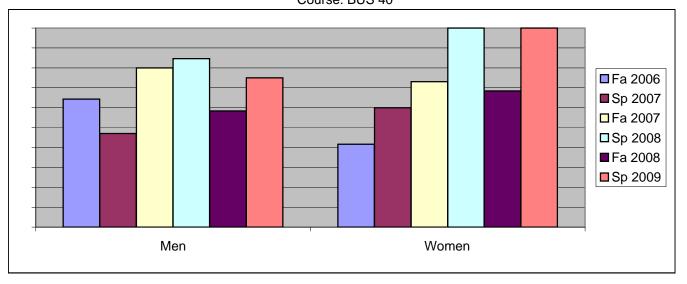

Chabot Success Rates By Gender and Semester Course: BUS 40

|                | Fa 2006 | Sp 2007 | Fa 2007 | Sp 2008 | Fa 2008 | Sp 2009 |
|----------------|---------|---------|---------|---------|---------|---------|
| Men            |         | •       |         | ·       |         | •       |
| Success        | 64%     | 47%     | 80%     | 85%     | 58%     | 75%     |
| Non-Success    | 0%      | 12%     | 7%      | 15%     | 0%      | 25%     |
| Withdrawal     | 36%     | 41%     | 13%     | 0%      | 42%     | 0%      |
| Total Percent  | 100%    | 100%    | 100%    | 100%    | 100%    | 100%    |
| Total Enrolled | 14      | 17      | 15      | 13      | 12      | 4       |
| Women          |         |         |         |         |         |         |
| Success        | 42%     | 60%     | 73%     | 100%    | 68%     | 100%    |
| Non-Success    | 17%     | 10%     | 19%     | 0%      | 5%      | 0%      |
| Withdrawal     | 42%     | 30%     | 8%      | 0%      | 26%     | 0%      |
| Total Percent  | 100%    | 100%    | 100%    | 100%    | 100%    | 100%    |
| Total Enrolled | 12      | 10      | 26      | 7       | 19      | 8       |