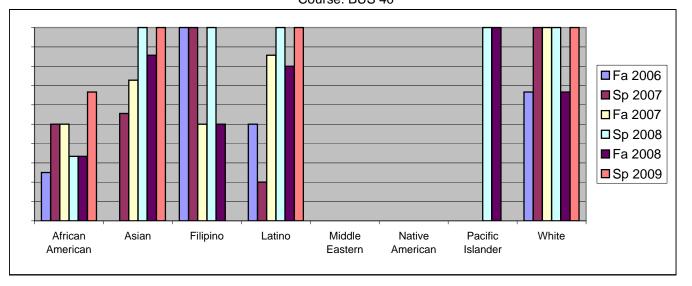

Chabot Success Rates By Ethnicity and Semester Course: BUS 40

|                  |                | Fa 2006 | Sp 2007 | Fa 2007 | Sp 2008 | Fa 2008 | Sp 2009 |  |
|------------------|----------------|---------|---------|---------|---------|---------|---------|--|
| African American |                |         |         |         |         |         |         |  |
|                  | Success        | 25%     | 50%     |         | 33%     |         |         |  |
|                  | Non-Success    | 25%     | 0%      |         | 67%     |         |         |  |
|                  | Withdrawal     | 50%     | 50%     |         | 0%      |         |         |  |
|                  | Total Percent  | 100%    | 100%    |         | 100%    |         |         |  |
|                  | Total Enrolled | 8       | 2       | 8       | 3       | 6       | 3       |  |
| Asian            |                |         |         |         |         |         |         |  |
|                  | Success        | 0%      | 56%     |         | 100%    |         |         |  |
|                  | Non-Success    | 0%      | 11%     |         | 0%      |         |         |  |
|                  | Withdrawal     | 0%      | 33%     |         | 0%      |         |         |  |
|                  | Total Percent  | 0%      | 100%    |         | 100%    | 100%    | 100%    |  |
|                  | Total Enrolled | 0       | 9       | 11      | 4       | 7       | 3       |  |
| Filipino         |                |         |         |         |         |         |         |  |
|                  | Success        | 100%    | 100%    |         | 100%    |         |         |  |
|                  | Non-Success    | 0%      | 0%      |         | 0%      |         | 0%      |  |
|                  | Withdrawal     | 0%      | 0%      | 0%      | 0%      | 50%     | 0%      |  |
|                  | Total Percent  | 100%    | 100%    | 100%    | 100%    | 100%    | 0%      |  |
|                  | Total Enrolled | 2       | 1       | 4       | 3       | 2       | 0       |  |
| Latino           |                |         |         |         |         |         |         |  |
|                  | Success        | 50%     | 20%     | 86%     | 100%    | 80%     | 100%    |  |
|                  | Non-Success    | 0%      | 40%     | 14%     | 0%      | 0%      | 0%      |  |
|                  | Withdrawal     | 50%     | 40%     | 0%      | 0%      | 20%     | 0%      |  |
|                  | Total Percent  | 100%    | 100%    | 100%    | 100%    | 100%    | 100%    |  |
|                  | Total Enrolled | 4       | 5       | 7       | 3       | 5       | 2       |  |
| Middle Eastern   |                |         |         |         |         |         |         |  |
|                  | Success        | 0%      | 0%      | 0%      | 0%      | 0%      | 0%      |  |
|                  | Non-Success    | 0%      | 0%      | 0%      | 0%      | 0%      | 0%      |  |
|                  | Withdrawal     | 0%      | 0%      | 0%      | 0%      | 0%      | 0%      |  |
|                  | Total Percent  | 0%      | 0%      | 0%      | 0%      | 0%      | 0%      |  |
|                  | Total Enrolled | 0       | 0       | 0       | 0       | 0       | 0       |  |
| Native American  |                |         |         |         |         |         |         |  |
|                  | Success        | 0%      | 0%      | 0%      | 0%      | 0%      | 0%      |  |
|                  | Non-Success    | 0%      | 0%      | 0%      | 0%      | 0%      | 0%      |  |
|                  | Withdrawal     | 0%      | 0%      | 0%      | 0%      | 0%      | 0%      |  |
|                  |                |         |         |         |         |         |         |  |

|            | Total Percent  | 0%   | 0%   | 0%   | 0%   | 0%   | 0%   |
|------------|----------------|------|------|------|------|------|------|
|            | Total Enrolled | 0    | 0    | 0    | 0    | 0    | 0    |
| Pacific Is | slander        |      |      |      |      |      |      |
|            | Success        | 0%   | 0%   | 0%   | 100% | 100% | 0%   |
|            | Non-Success    | 0%   | 0%   | 0%   | 0%   | 0%   | 0%   |
|            | Withdrawal     | 0%   | 100% | 0%   | 0%   | 0%   | 0%   |
|            | Total Percent  | 0%   | 100% | 0%   | 100% | 100% | 0%   |
|            | Total Enrolled | 0    | 2    | 0    | 1    | 2    | 0    |
| White      |                |      |      |      |      |      |      |
|            | Success        | 67%  | 100% | 100% | 100% | 67%  | 100% |
|            | Non-Success    | 0%   | 0%   | 0%   | 0%   | 0%   | 0%   |
|            | Withdrawal     | 33%  | 0%   | 0%   | 0%   | 33%  | 0%   |
|            | Total Percent  | 100% | 100% | 100% | 100% | 100% | 100% |
|            | Total Enrolled | 12   | 5    | 9    | 4    | 6    | 2    |