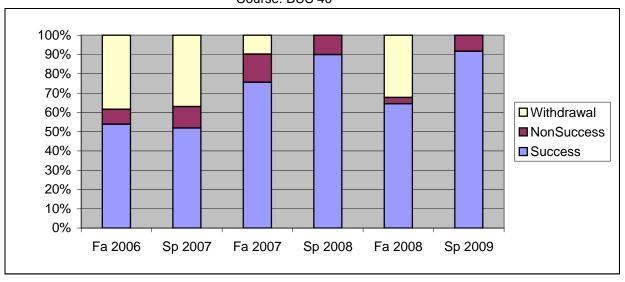

Chabot Success, Non-Success, and Withdrawal Rates By Semester Course: BUS 40

|                | Fa 2006 | Sp 2007 | Fa 2007 | Sp 2008 | Fa 2008 | Sp 2009 |
|----------------|---------|---------|---------|---------|---------|---------|
| Success        | 54%     | 52%     | 76%     | 90%     | 65%     | 92%     |
| Non-Success    | 8%      | 11%     | 15%     | 10%     | 3%      | 8%      |
| Withdrawal     | 38%     | 37%     | 10%     | 0%      | 32%     | 0%      |
| Total Percent  | 100%    | 100%    | 100%    | 100%    | 100%    | 100%    |
| Total Enrolled | 26      | 27      | 41      | 20      | 31      | 12      |