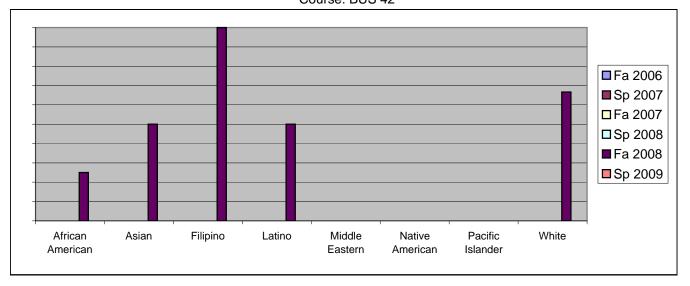

Chabot Success Rates By Ethnicity and Semester Course: BUS 42

|           |                | Fa 2006 | Sp 2007 | Fa 2007 | Sp 2008 | Fa 2008 | Sp 2009 |
|-----------|----------------|---------|---------|---------|---------|---------|---------|
| African A | American       |         |         |         |         |         |         |
|           | Success        | 0%      |         |         |         |         |         |
|           | Non-Success    | 0%      |         |         |         |         |         |
|           | Withdrawal     | 0%      |         |         |         |         |         |
|           | Total Percent  | 0%      |         |         |         |         | 0%      |
|           | Total Enrolled | 0       | 0       | 0       | 0       | 4       | 0       |
| Asian     |                |         |         |         |         |         |         |
|           | Success        | 0%      |         |         |         |         |         |
|           | Non-Success    | 0%      | 0%      |         |         | 50%     |         |
|           | Withdrawal     | 0%      | 0%      | 0%      | 0%      | 0%      | 0%      |
|           | Total Percent  | 0%      | 0%      | 0%      | 0%      | 100%    | 0%      |
|           | Total Enrolled | 0       | 0       | 0       | 0       | 2       | 0       |
| Filipino  |                |         |         |         |         |         |         |
|           | Success        | 0%      | 0%      | 0%      | 0%      | 100%    | 0%      |
|           | Non-Success    | 0%      | 0%      | 0%      | 0%      | 0%      | 0%      |
|           | Withdrawal     | 0%      | 0%      | 0%      | 0%      | 0%      | 0%      |
|           | Total Percent  | 0%      | 0%      | 0%      | 0%      | 100%    | 0%      |
|           | Total Enrolled | 0       | 0       | 0       | 0       | 1       | 0       |
| Latino    |                |         |         |         |         |         |         |
|           | Success        | 0%      | 0%      | 0%      | 0%      | 50%     | 0%      |
|           | Non-Success    | 0%      | 0%      | 0%      | 0%      | 50%     | 0%      |
|           | Withdrawal     | 0%      | 0%      | 0%      | 0%      | 0%      | 0%      |
|           | Total Percent  | 0%      | 0%      | 0%      | 0%      | 100%    | 0%      |
|           | Total Enrolled | 0       | 0       | 0       | 0       | 2       | 0       |
| Middle E  | astern         |         |         |         |         |         |         |
|           | Success        | 0%      | 0%      | 0%      | 0%      | 0%      | 0%      |
|           | Non-Success    | 0%      | 0%      | 0%      | 0%      | 0%      | 0%      |
|           | Withdrawal     | 0%      | 0%      | 0%      | 0%      | 0%      | 0%      |
|           | Total Percent  | 0%      | 0%      | 0%      | 0%      | 0%      | 0%      |
|           | Total Enrolled | 0       | 0       | 0       | 0       | 0       | 0       |
| Native A  | merican        |         |         |         |         |         |         |
|           | Success        | 0%      | 0%      | 0%      | 0%      | 0%      | 0%      |
|           | Non-Success    | 0%      | 0%      | 0%      | 0%      | 0%      | 0%      |
|           | Withdrawal     | 0%      | 0%      | 0%      | 0%      | 0%      | 0%      |
|           |                |         |         |         |         |         |         |

|            | Total Percent  | 0% | 0% | 0% | 0% | 0%   | 0% |
|------------|----------------|----|----|----|----|------|----|
|            | Total Enrolled | 0  | 0  | 0  | 0  | 0    | 0  |
| Pacific Is | slander        |    |    |    |    |      |    |
|            | Success        | 0% | 0% | 0% | 0% | 0%   | 0% |
|            | Non-Success    | 0% | 0% | 0% | 0% | 100% | 0% |
|            | Withdrawal     | 0% | 0% | 0% | 0% | 0%   | 0% |
|            | Total Percent  | 0% | 0% | 0% | 0% | 100% | 0% |
|            | Total Enrolled | 0  | 0  | 0  | 0  | 1    | 0  |
| White      |                |    |    |    |    |      |    |
|            | Success        | 0% | 0% | 0% | 0% | 67%  | 0% |
|            | Non-Success    | 0% | 0% | 0% | 0% | 0%   | 0% |
|            | Withdrawal     | 0% | 0% | 0% | 0% | 33%  | 0% |
|            | Total Percent  | 0% | 0% | 0% | 0% | 100% | 0% |
|            | Total Enrolled | 0  | 0  | 0  | 0  | 6    | 0  |