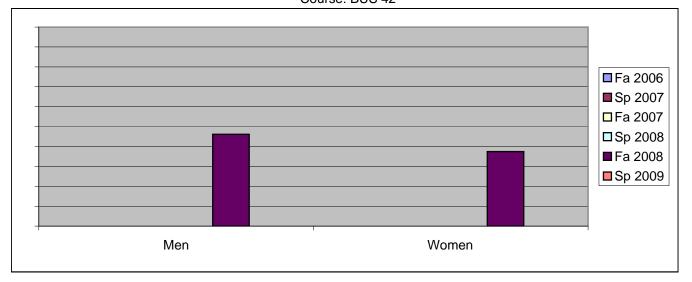

Chabot Success Rates By Gender and Semester Course: BUS 42

|                | Fa 2006 | Sp 2007 | Fa 2007 | Sp 2008 | Fa 2008 | Sp 2009 |
|----------------|---------|---------|---------|---------|---------|---------|
| Men            |         | •       |         | •       |         |         |
| Success        | 0%      | 0%      | 0%      | 0%      | 46%     | 0%      |
| Non-Success    | 0%      | 0%      | 0%      | 0%      | 23%     | 0%      |
| Withdrawal     | 0%      | 0%      | 0%      | 0%      | 31%     | 0%      |
| Total Percent  | 0%      | 0%      | 0%      | 0%      | 100%    | 0%      |
| Total Enrolled | 0       | 0       | 0       | 0       | 13      | 0       |
| Women          |         |         |         |         |         |         |
| Success        | 0%      | 0%      | 0%      | 0%      | 38%     | 0%      |
| Non-Success    | 0%      | 0%      | 0%      | 0%      | 50%     | 0%      |
| Withdrawal     | 0%      | 0%      | 0%      | 0%      | 13%     | 0%      |
| Total Percent  | 0%      | 0%      | 0%      | 0%      | 100%    | 0%      |
| Total Enrolled | 0       | 0       | 0       | 0       | 8       | 0       |