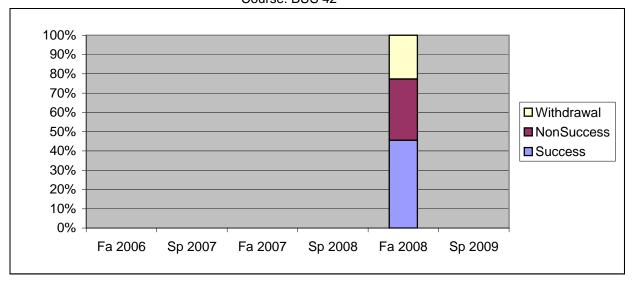

Chabot Success, Non-Success, and Withdrawal Rates By Semester Course: BUS 42

|                | Fa 2006 | Sp 2007 | Fa 2007 | Sp 2008 | Fa 2008 | Sp 2009 |
|----------------|---------|---------|---------|---------|---------|---------|
| Success        | 0%      | 0%      | 0%      | 0%      | 45%     | 0%      |
| Non-Success    | 0%      | 0%      | 0%      | 0%      | 32%     | 0%      |
| Withdrawal     | 0%      | 0%      | 0%      | 0%      | 23%     | 0%      |
| Total Percent  | 0%      | 0%      | 0%      | 0%      | 100%    | 0%      |
| Total Enrolled | 0       | 0       | 0       | 0       | 22      | 0       |