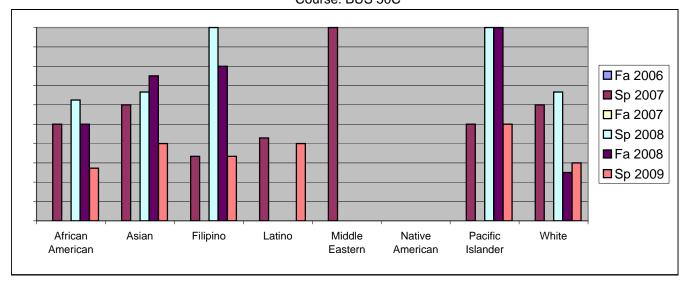

Chabot Success Rates By Ethnicity and Semester Course: BUS 50C

|           |                | Fa 2006 | Sp 2007 | Fa 2007     | Sp 2008     | Fa 2008 | Sp 2009 |
|-----------|----------------|---------|---------|-------------|-------------|---------|---------|
| African A | merican        |         |         |             |             |         |         |
|           | Success        | 0%      | 50%     | 0%          | 63%         |         |         |
|           | Non-Success    | 0%      | 13%     | 0%          | 13%         | 33%     | 9%      |
|           | Withdrawal     | 0%      | 38%     | 0%          | 25%         | 17%     | 64%     |
|           | Total Percent  | 0%      | 100%    | 0%          | 100%        | 100%    | 100%    |
|           | Total Enrolled | 0       | 8       | 0           | 8           | 6       | 11      |
| Asian     |                |         |         |             |             |         |         |
|           | Success        | 0%      | 60%     | 0%          | 67%         | 75%     | 40%     |
|           | Non-Success    | 0%      | 0%      | 0%          | 0%          | 25%     | 0%      |
|           | Withdrawal     | 0%      | 40%     | 0%          | 33%         | 0%      | 60%     |
|           | Total Percent  | 0%      | 100%    | 0%          | 100%        | 100%    | 100%    |
|           | Total Enrolled | 0       | 5       | 0           | 3           | 4       | . 5     |
| Filipino  |                |         |         |             |             |         |         |
| •         | Success        | 0%      | 33%     | 0%          | 100%        | 80%     | 33%     |
|           | Non-Success    | 0%      | 0%      | 0%          | 0%          | 0%      | 17%     |
|           | Withdrawal     | 0%      | 67%     | 0%          | 0%          | 20%     | 50%     |
|           | Total Percent  | 0%      | 100%    | 0%          | 100%        |         |         |
|           | Total Enrolled | 0       | 3       | 0           | 4           |         |         |
| Latino    |                |         |         |             |             |         |         |
|           | Success        | 0%      | 43%     | 0%          | 0%          | 0%      | 40%     |
|           | Non-Success    | 0%      | 0%      | 0%          | 33%         |         |         |
|           | Withdrawal     | 0%      | 57%     | 0%          | 67%         |         |         |
|           | Total Percent  | 0%      | 100%    | 0%          | 100%        |         |         |
|           | Total Enrolled | 0       | 7       | 0           | 3           |         |         |
| Middle Ea |                | _       |         |             |             |         | _       |
|           | Success        | 0%      | 100%    | 0%          | 0%          | 0%      | 0%      |
|           | Non-Success    | 0%      | 0%      | 0%          | 0%          |         |         |
|           | Withdrawal     | 0%      | 0%      | 0%          | 0%          |         |         |
|           | Total Percent  | 0%      | 100%    | 0%          | 0%          |         |         |
|           | Total Enrolled | 0       | 1       | 0           | 0           |         |         |
| Native Ar |                |         | _       |             |             | _       |         |
|           | Success        | 0%      | 0%      | 0%          | 0%          | 0%      | 0%      |
|           | Non-Success    | 0%      | 0%      | 0%          | 0%          |         |         |
|           | Withdrawal     | 0%      | 100%    | 0%          | 0%          |         |         |
|           | ···········    | 5 70    | 10070   | <b>5</b> 70 | <b>5</b> 70 | 5 70    | 0 / 0   |

|            | Total Percent          | 0%       | 100%      | 0%       | 0%         | 0%         | 0%         |  |
|------------|------------------------|----------|-----------|----------|------------|------------|------------|--|
|            | Total Enrolled         | 0        | 1         | 0        | 0          | 0          | 0          |  |
| Pacific Is | lander                 |          |           |          |            |            |            |  |
|            | Success                | 0%       | 50%       | 0%       | 100%       | 100%       | 50%        |  |
|            | Non-Success            | 0%       | 0%        | 0%       | 0%         | 0%         | 50%        |  |
|            | Withdrawal             | 0%       | 50%       | 0%       | 0%         | 0%         | 0%         |  |
|            | Total Percent          | 0%       | 100%      | 0%       | 100%       | 100%       | 100%       |  |
|            | Total Enrolled         | 0        | 2         | 0        | 1          | 1          | 2          |  |
| White      |                        |          |           |          |            |            |            |  |
|            |                        |          |           |          |            |            |            |  |
|            | Success                | 0%       | 60%       | 0%       | 67%        | 25%        | 30%        |  |
|            | Success<br>Non-Success | 0%<br>0% | 60%<br>0% | 0%<br>0% | 67%<br>17% | 25%<br>13% | 30%<br>30% |  |
|            |                        | - , -    |           |          |            |            |            |  |
|            | Non-Success            | 0%       | 0%        | 0%       | 17%        | 13%        | 30%        |  |