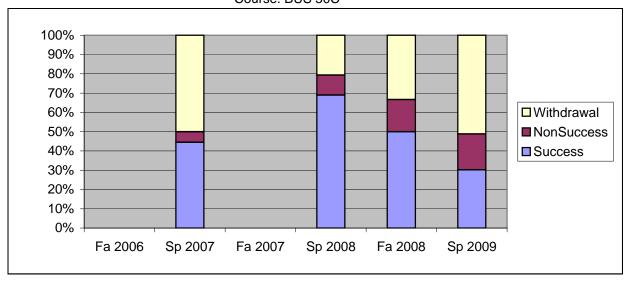

Chabot Success, Non-Success, and Withdrawal Rates By Semester Course: BUS 50C

|                | Fa 2006 | Sp 2007 | Fa 2007 | Sp 2008 | Fa 2008 | Sp 2009 |
|----------------|---------|---------|---------|---------|---------|---------|
| Success        | 0%      | 44%     | 0%      | 69%     | 50%     | 30%     |
| Non-Success    | 0%      | 6%      | 0%      | 10%     | 17%     | 19%     |
| Withdrawal     | 0%      | 50%     | 0%      | 21%     | 33%     | 51%     |
| Total Percent  | 0%      | 100%    | 0%      | 100%    | 100%    | 100%    |
| Total Enrolled | 0       | 36      | 0       | 29      | 30      | 43      |