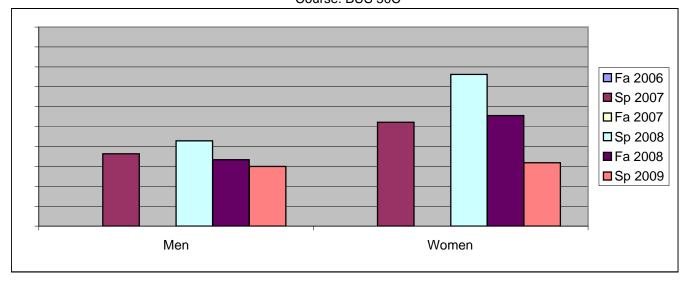

Chabot Success Rates By Gender and Semester Course: BUS 50C

|                | Fa 2006 | Sp 2007 | Fa 2007 | Sp 2008 | Fa 2008 | Sp 2009 |
|----------------|---------|---------|---------|---------|---------|---------|
| Men            |         | -       |         | -       |         | -       |
| Success        | 0%      | 36%     | 0%      | 43%     | 33%     | 30%     |
| Non-Success    | 0%      | 9%      | 0%      | 0%      | 22%     | 25%     |
| Withdrawal     | 0%      | 55%     | 0%      | 57%     | 44%     | 45%     |
| Total Percent  | 0%      | 100%    | 0%      | 100%    | 100%    | 100%    |
| Total Enrolled | 0       | 11      | 0       | 7       | 9       | 20      |
| Women          |         |         |         |         |         |         |
| Success        | 0%      | 52%     | 0%      | 76%     | 56%     | 32%     |
| Non-Success    | 0%      | 4%      | 0%      | 14%     | 17%     | 9%      |
| Withdrawal     | 0%      | 43%     | 0%      | 10%     | 28%     | 59%     |
| Total Percent  | 0%      | 100%    | 0%      | 100%    | 100%    | 100%    |
| Total Enrolled | 0       | 23      | 0       | 21      | 18      | 22      |