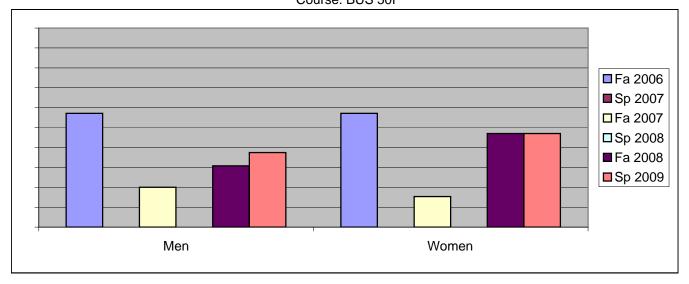

Chabot Success Rates By Gender and Semester Course: BUS 50F

|                | Fa 2006 | Sp 2007 | Fa 2007 | Sp 2008 | Fa 2008 | Sp 2009 |
|----------------|---------|---------|---------|---------|---------|---------|
| Men            |         |         |         | -       |         |         |
| Success        | 57%     | 0%      | 20%     | 0%      | 31%     | 38%     |
| Non-Success    | 14%     | 0%      | 30%     | 0%      | 23%     | 13%     |
| Withdrawal     | 29%     | 0%      | 50%     | 0%      | 46%     | 50%     |
| Total Percent  | 100%    | 0%      | 100%    | 0%      | 100%    | 100%    |
| Total Enrolled | 7       | 0       | 10      | 0       | 13      | 8       |
| Women          |         |         |         |         |         |         |
| Success        | 57%     | 0%      | 15%     | 0%      | 47%     | 47%     |
| Non-Success    | 4%      | 0%      | 77%     | 0%      | 35%     | 24%     |
| Withdrawal     | 39%     | 0%      | 8%      | 0%      | 18%     | 29%     |
| Total Percent  | 100%    | 0%      | 100%    | 0%      | 100%    | 100%    |
| Total Enrolled | 28      | 0       | 26      | 0       | 17      | 17      |