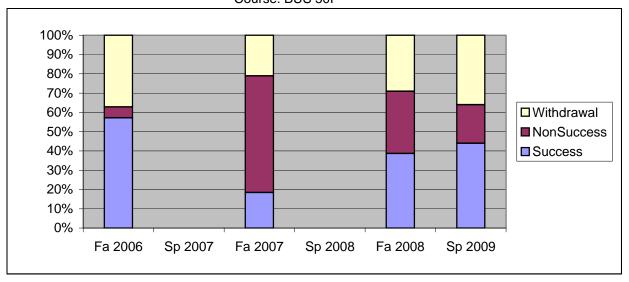

Chabot Success, Non-Success, and Withdrawal Rates By Semester Course: BUS 50F

| Total Enrolled | 35      | 0       | 38      | 0       | 31      | 25      |
|----------------|---------|---------|---------|---------|---------|---------|
| Total Percent  | 100%    | 0%      | 100%    | 0%      | 100%    | 100%    |
| Withdrawal     | 37%     | 0%      | 21%     | 0%      | 29%     | 36%     |
| Non-Success    | 6%      | 0%      | 61%     | 0%      | 32%     | 20%     |
| Success        | 57%     | 0%      | 18%     | 0%      | 39%     | 44%     |
|                | Fa 2006 | Sp 2007 | Fa 2007 | Sp 2008 | Fa 2008 | Sp 2009 |