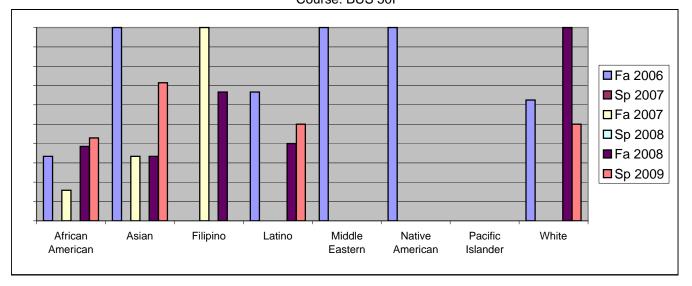

Chabot Success Rates By Ethnicity and Semester Course: BUS 50F

|           |                | Fa 2006 | Sp 2007 | Fa 2007 | Sp 2008 | Fa 2008 | Sp 2009 |
|-----------|----------------|---------|---------|---------|---------|---------|---------|
| African A | merican        |         |         |         |         |         |         |
|           | Success        | 33%     |         |         | 0%      |         |         |
|           | Non-Success    | 8%      |         |         | 0%      |         | 29%     |
|           | Withdrawal     | 58%     |         |         | 0%      |         | 29%     |
|           | Total Percent  | 100%    |         |         |         |         |         |
|           | Total Enrolled | 12      | 0       | 19      | 0       | 13      | 7       |
| Asian     |                |         |         |         |         |         |         |
|           | Success        | 100%    |         |         | 0%      |         |         |
|           | Non-Success    | 0%      |         |         | 0%      |         |         |
|           | Withdrawal     | 0%      | 0%      |         | 0%      |         |         |
|           | Total Percent  | 100%    |         | 100%    | 0%      | 100%    | 100%    |
|           | Total Enrolled | 2       | 0       | 3       | 0       | 3       | 7       |
| Filipino  |                |         |         |         |         |         |         |
|           | Success        | 0%      | 0%      | 100%    | 0%      | 67%     | 0%      |
|           | Non-Success    | 0%      | 0%      | 0%      | 0%      | 33%     | 50%     |
|           | Withdrawal     | 100%    | 0%      | 0%      | 0%      | 0%      | 50%     |
|           | Total Percent  | 100%    | 0%      | 100%    | 0%      | 100%    | 100%    |
|           | Total Enrolled | 2       | 0       | 2       | 0       | 3       | 2       |
| Latino    |                |         |         |         |         |         |         |
|           | Success        | 67%     | 0%      | 0%      | 0%      | 40%     | 50%     |
|           | Non-Success    | 0%      | 0%      | 75%     | 0%      | 20%     | 0%      |
|           | Withdrawal     | 33%     | 0%      | 25%     | 0%      | 40%     | 50%     |
|           | Total Percent  | 100%    | 0%      | 100%    | 0%      | 100%    | 100%    |
|           | Total Enrolled | 6       | 0       | 4       | 0       | 5       | 2       |
| Middle E  | astern         |         |         |         |         |         |         |
|           | Success        | 100%    | 0%      | 0%      | 0%      | 0%      | 0%      |
|           | Non-Success    | 0%      | 0%      | 0%      | 0%      | 0%      | 0%      |
|           | Withdrawal     | 0%      | 0%      | 0%      | 0%      | 0%      | 0%      |
|           | Total Percent  | 100%    | 0%      | 0%      | 0%      | 0%      | 0%      |
|           | Total Enrolled | 1       | 0       | 0       | 0       | 0       | 0       |
| Native Ar | merican        |         |         |         |         |         |         |
|           | Success        | 100%    | 0%      | 0%      | 0%      | 0%      | 0%      |
|           | Non-Success    | 0%      | 0%      | 0%      | 0%      | 0%      | 0%      |
|           | Withdrawal     | 0%      | 0%      | 0%      | 0%      | 0%      | 100%    |
|           |                |         |         |         |         |         |         |

|         | Total Percent  | 100% | 0% | 0%   | 0% | 0%   | 100% |
|---------|----------------|------|----|------|----|------|------|
|         | Total Enrolled | 1    | 0  | 0    | 0  | 0    | 1    |
| Pacific | Islander       |      |    |      |    |      |      |
|         | Success        | 0%   | 0% | 0%   | 0% | 0%   | 0%   |
|         | Non-Success    | 0%   | 0% | 100% | 0% | 0%   | 0%   |
|         | Withdrawal     | 0%   | 0% | 0%   | 0% | 0%   | 100% |
|         | Total Percent  | 0%   | 0% | 100% | 0% | 0%   | 100% |
|         | Total Enrolled | 0    | 0  | 2    | 0  | 0    | 1    |
| White   |                |      |    |      |    |      |      |
|         | Success        | 63%  | 0% | 0%   | 0% | 100% | 50%  |
|         | Non-Success    | 13%  | 0% | 67%  | 0% | 0%   | 25%  |
|         | Withdrawal     | 25%  | 0% | 33%  | 0% | 0%   | 25%  |
|         | Total Percent  | 100% | 0% | 100% | 0% | 100% | 100% |
|         | Total Enrolled | 8    | 0  | 3    | 0  | 2    | 4    |