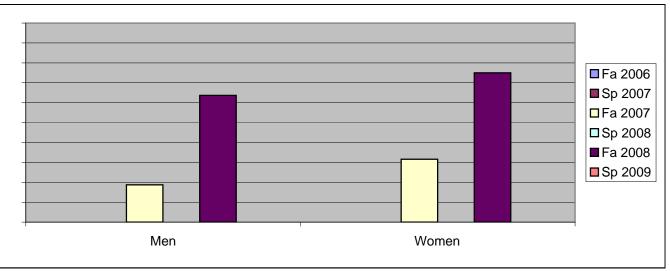

Chabot Success Rates By Gender and Semester Course: BUS 50G

|                | Fa 2006 | Sp 2007 | Fa 2007 | Sp 2008 | Fa 2008 | Sp 2009 |
|----------------|---------|---------|---------|---------|---------|---------|
| Men            |         | -       |         | -       |         |         |
| Success        | 0%      | 0%      | 19%     | 0%      | 64%     | 0%      |
| Non-Success    | 0%      | 0%      | 13%     | 0%      | 9%      | 0%      |
| Withdrawal     | 0%      | 0%      | 69%     | 0%      | 27%     | 0%      |
| Total Percent  | 0%      | 0%      | 100%    | 0%      | 100%    | 0%      |
| Total Enrolled | 0       | 0       | 16      | 0       | 11      | 0       |
| Women          |         |         |         |         |         |         |
| Success        | 0%      | 0%      | 32%     | 0%      | 75%     | 0%      |
| Non-Success    | 0%      | 0%      | 0%      | 0%      | 8%      | 0%      |
| Withdrawal     | 0%      | 0%      | 68%     | 0%      | 17%     | 0%      |
| Total Percent  | 0%      | 0%      | 100%    | 0%      | 100%    | 0%      |
| Total Enrolled | 0       | 0       | 19      | 0       | 24      | 0       |