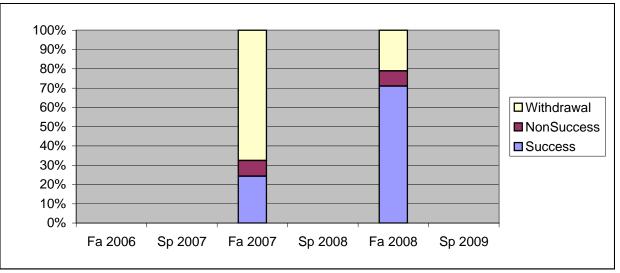

Chabot Success, Non-Success, and Withdrawal Rates By Semester Course: BUS 50G

|                | Fa 2006 | Sp 2007 | Fa 2007 | Sp 2008 | Fa 2008 | Sp 2009 |
|----------------|---------|---------|---------|---------|---------|---------|
| Success        | 0%      | 0%      | 24%     | 0%      | 71%     | 0%      |
| Non-Success    | 0%      | 0%      | 8%      | 0%      | 8%      | 0%      |
| Withdrawal     | 0%      | 0%      | 68%     | 0%      | 21%     | 0%      |
| Total Percent  | 0%      | 0%      | 100%    | 0%      | 100%    | 0%      |
| Total Enrolled | 0       | 0       | 37      | 0       | 38      | 0       |