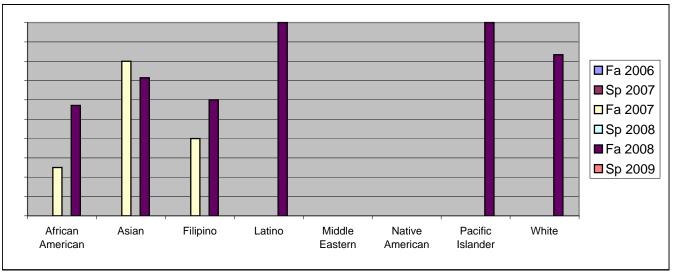

Chabot Success Rates By Ethnicity and Semester Course: BUS 50G

|                  |                | Fa 2006 | Sp 2007 | Fa 2007 | Sp 2008 | Fa 2008 | Sp 2009 |
|------------------|----------------|---------|---------|---------|---------|---------|---------|
| African American |                |         |         |         |         |         |         |
|                  | Success        | 0%      | 0%      | 25%     | 0%      | 57%     | 0%      |
|                  | Non-Success    | 0%      | 0%      | 0%      | 0%      | 29%     | 0%      |
|                  | Withdrawal     | 0%      | 0%      | 75%     | 0%      | 14%     | 0%      |
|                  | Total Percent  | 0%      | 0%      | 100%    | 0%      | 100%    | 0%      |
|                  | Total Enrolled | 0       | 0       | 8       | 0       | 7       | 0       |
| Asian            |                |         |         |         |         |         |         |
|                  | Success        | 0%      | 0%      | 80%     | 0%      | 71%     | 0%      |
|                  | Non-Success    | 0%      | 0%      | 0%      | 0%      | 0%      | 0%      |
|                  | Withdrawal     | 0%      | 0%      | 20%     | 0%      | 29%     | 0%      |
|                  | Total Percent  | 0%      | 0%      | 100%    | 0%      | 100%    | 0%      |
|                  | Total Enrolled | 0       | 0       | 5       | 0       | 7       | 0       |
| Filipino         |                |         |         |         |         |         |         |
|                  | Success        | 0%      | 0%      | 40%     | 0%      | 60%     | 0%      |
|                  | Non-Success    | 0%      | 0%      | 0%      | 0%      | 0%      | 0%      |
|                  | Withdrawal     | 0%      | 0%      | 60%     | 0%      | 40%     | 0%      |
|                  | Total Percent  | 0%      | 0%      | 100%    | 0%      | 100%    | 0%      |
|                  | Total Enrolled | 0       | 0       | 5       | 0       | 5       | 0       |
| Latino           |                |         |         |         |         |         |         |
|                  | Success        | 0%      | 0%      | 0%      | 0%      |         |         |
|                  | Non-Success    | 0%      | 0%      | 25%     | 0%      | 0%      | 0%      |
|                  | Withdrawal     | 0%      | 0%      | 75%     | 0%      | 0%      | 0%      |
|                  | Total Percent  | 0%      |         |         |         |         |         |
|                  | Total Enrolled | 0       | 0       | 4       | 0       | 4       | 0       |
| Middle E         | astern         |         |         |         |         |         |         |
|                  | Success        | 0%      |         |         |         |         |         |
|                  | Non-Success    | 0%      |         |         |         |         |         |
|                  | Withdrawal     | 0%      |         |         |         |         |         |
|                  | Total Percent  | 0%      |         |         |         |         |         |
|                  | Total Enrolled | 0       | 0       | 0       | 0       | 0       | 0       |
| Native A         |                |         |         |         |         |         |         |
|                  | Success        | 0%      |         |         |         |         |         |
|                  | Non-Success    | 0%      |         |         |         |         |         |
|                  | Withdrawal     | 0%      | 0%      | 0%      | 0%      | 100%    | 0%      |
|                  |                |         |         |         |         |         |         |

|            | Total Percent  | 0% | 0% | 0%   | 0% | 100% | 0% |
|------------|----------------|----|----|------|----|------|----|
|            | Total Enrolled | 0  | 0  | 0    | 0  | 1    | 0  |
| Pacific Is | slander        |    |    |      |    |      |    |
|            | Success        | 0% | 0% | 0%   | 0% | 100% | 0% |
|            | Non-Success    | 0% | 0% | 0%   | 0% | 0%   | 0% |
|            | Withdrawal     | 0% | 0% | 0%   | 0% | 0%   | 0% |
|            | Total Percent  | 0% | 0% | 0%   | 0% | 100% | 0% |
|            | Total Enrolled | 0  | 0  | 0    | 0  | 3    | 0  |
| White      |                |    |    |      |    |      |    |
|            | Success        | 0% | 0% | 0%   | 0% | 83%  | 0% |
|            | Non-Success    | 0% | 0% | 11%  | 0% | 17%  | 0% |
|            | Withdrawal     | 0% | 0% | 89%  | 0% | 0%   | 0% |
|            | Total Percent  | 0% | 0% | 100% | 0% | 100% | 0% |
|            | Total Enrolled | 0  | 0  | 9    | 0  | 6    | 0  |