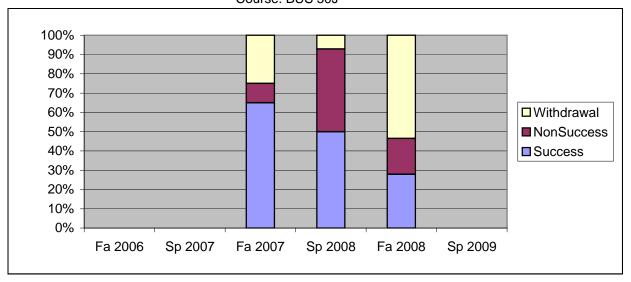

Chabot Success, Non-Success, and Withdrawal Rates By Semester Course: BUS 50J

|                | Fa 2006 | Sp 2007 | Fa 2007 | Sp 2008 | Fa 2008 | Sp 2009 |
|----------------|---------|---------|---------|---------|---------|---------|
| Success        | 0%      | 0%      | 65%     | 50%     | 28%     | 0%      |
| Non-Success    | 0%      | 0%      | 10%     | 43%     | 19%     | 0%      |
| Withdrawal     | 0%      | 0%      | 25%     | 7%      | 53%     | 0%      |
| Total Percent  | 0%      | 0%      | 100%    | 100%    | 100%    | 0%      |
| Total Enrolled | 0       | 0       | 20      | 28      | 43      | 0       |