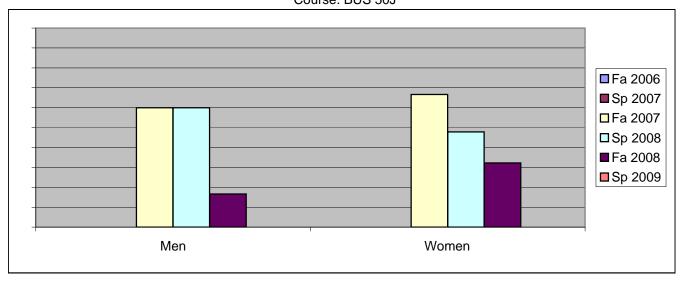

Chabot Success Rates By Gender and Semester Course: BUS 50J

|                | Fa 2006 | Sp 2007 | Fa 2007 | Sp 2008 | Fa 2008 | Sp 2009 |
|----------------|---------|---------|---------|---------|---------|---------|
| Men            |         | •       |         | ·       |         |         |
| Success        | 0%      | 0%      | 60%     | 60%     | 17%     | 0%      |
| Non-Success    | 0%      | 0%      | 0%      | 40%     | 17%     | 0%      |
| Withdrawal     | 0%      | 0%      | 40%     | 0%      | 67%     | 0%      |
| Total Percent  | 0%      | 0%      | 100%    | 100%    | 100%    | 0%      |
| Total Enrolled | 0       | 0       | 5       | 5       | 12      | 0       |
| Women          |         |         |         |         |         |         |
| Success        | 0%      | 0%      | 67%     | 48%     | 32%     | 0%      |
| Non-Success    | 0%      | 0%      | 13%     | 43%     | 19%     | 0%      |
| Withdrawal     | 0%      | 0%      | 20%     | 9%      | 48%     | 0%      |
| Total Percent  | 0%      | 0%      | 100%    | 100%    | 100%    | 0%      |
| Total Enrolled | 0       | 0       | 15      | 23      | 31      | 0       |