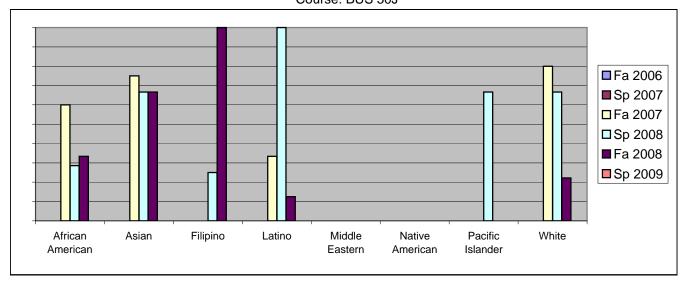

Chabot Success Rates By Ethnicity and Semester Course: BUS 50J

|           |                | Fa 2006 | Sp 2007 | Fa 2007 | Sp 2008 | Fa 2008 | Sp 2009 |
|-----------|----------------|---------|---------|---------|---------|---------|---------|
| African A | American       |         |         |         |         |         |         |
|           | Success        | 0%      | 0%      | 60%     | 29%     | 33%     | 0%      |
|           | Non-Success    | 0%      | 0%      | 0%      | 71%     | 13%     | 0%      |
|           | Withdrawal     | 0%      | 0%      | 40%     | 0%      | 53%     | 0%      |
|           | Total Percent  | 0%      | 0%      | 100%    | 100%    | 100%    | 0%      |
|           | Total Enrolled | 0       | 0       | 5       | 7       | 15      | 0       |
| Asian     |                |         |         |         |         |         |         |
|           | Success        | 0%      | 0%      | 75%     | 67%     | 67%     | 0%      |
|           | Non-Success    | 0%      | 0%      | 0%      | 33%     | 0%      | 0%      |
|           | Withdrawal     | 0%      | 0%      | 25%     | 0%      | 33%     | 0%      |
|           | Total Percent  | 0%      | 0%      | 100%    | 100%    | 100%    | 0%      |
|           | Total Enrolled | 0       | 0       | 4       | 3       | 3       | 0       |
| Filipino  |                |         |         |         |         |         |         |
|           | Success        | 0%      | 0%      | 0%      | 25%     | 100%    | 0%      |
|           | Non-Success    | 0%      | 0%      | 0%      | 50%     | 0%      | 0%      |
|           | Withdrawal     | 0%      | 0%      | 100%    | 25%     | 0%      | 0%      |
|           | Total Percent  | 0%      | 0%      | 100%    | 100%    | 100%    | 0%      |
|           | Total Enrolled | 0       | 0       | 1       | 4       | 2       | 0       |
| Latino    |                |         |         |         |         |         |         |
|           | Success        | 0%      | 0%      | 33%     | 100%    | 13%     | 0%      |
|           | Non-Success    | 0%      | 0%      | 33%     | 0%      | 38%     | 0%      |
|           | Withdrawal     | 0%      | 0%      | 33%     | 0%      | 50%     | 0%      |
|           | Total Percent  | 0%      | 0%      | 100%    | 100%    | 100%    | 0%      |
|           | Total Enrolled | 0       | 0       | 3       | 2       | 8       | 0       |
| Middle E  | astern         |         |         |         |         |         |         |
|           | Success        | 0%      | 0%      |         | 0%      |         |         |
|           | Non-Success    | 0%      | 0%      | 0%      | 0%      | 0%      | 0%      |
|           | Withdrawal     | 0%      | 0%      | 0%      | 0%      | 0%      | 0%      |
|           | Total Percent  | 0%      | 0%      | 0%      | 0%      | 0%      | 0%      |
|           | Total Enrolled | 0       | 0       | 0       | 0       | 0       | 0       |
| Native A  |                |         |         |         |         |         |         |
|           | Success        | 0%      | 0%      |         | 0%      |         |         |
|           | Non-Success    | 0%      | 0%      |         | 0%      |         |         |
|           | Withdrawal     | 0%      | 0%      | 0%      | 0%      | 0%      | 0%      |
|           |                |         |         |         |         |         |         |

|            | Total Percent  | 0%  | 0%   | 0%    | 0%    | 100%  | 0%   |  |
|------------|----------------|-----|------|-------|-------|-------|------|--|
|            | Total Enrolled | 0   | 0    | 0     | 0     | 1     | 0    |  |
| Pacific Is | slander        |     |      |       |       |       |      |  |
|            | Success        | 0%  | 0%   | 0%    | 67%   | 0%    | 0%   |  |
|            | Non-Success    | 0%  | 0%   | 0%    | 33%   | 100%  | 0%   |  |
|            | Withdrawal     | 0%  | 0%   | 0%    | 0%    | 0%    | 0%   |  |
|            | Total Percent  | 0%  | 0%   | 0%    | 100%  | 100%  | 0%   |  |
|            | Total Enrolled | 0   | 0    | 0     | 3     | 1     | 0    |  |
| White      |                |     |      |       |       |       |      |  |
|            | Success        | 0%  | 0%   | 80%   | 67%   | 22%   | 0%   |  |
|            | <b>-</b>       | 0,0 | 0 70 | 00 /0 | 07 /0 | ZZ /0 | 0 /0 |  |
|            | Non-Success    | 0%  | 0%   | 20%   | 33%   | 11%   | 0%   |  |
|            |                |     |      |       |       |       |      |  |
|            | Non-Success    | 0%  | 0%   | 20%   | 33%   | 11%   | 0%   |  |