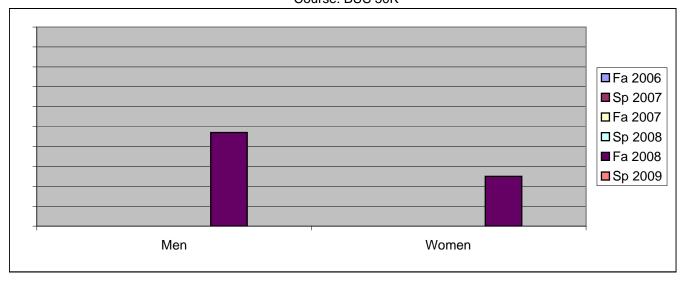

Chabot Success Rates By Gender and Semester Course: BUS 50K

|                | Fa 2006 | Sp 2007 | Fa 2007 | Sp 2008 | Fa 2008 | Sp 2009 |
|----------------|---------|---------|---------|---------|---------|---------|
| Men            |         | •       |         | ·       |         | •       |
| Success        | 0%      | 0%      | 0%      | 0%      | 47%     | 0%      |
| Non-Success    | 0%      | 0%      | 0%      | 0%      | 18%     | 0%      |
| Withdrawal     | 0%      | 0%      | 0%      | 0%      | 35%     | 0%      |
| Total Percent  | 0%      | 0%      | 0%      | 0%      | 100%    | 0%      |
| Total Enrolled | 0       | 0       | 0       | 0       | 17      | 0       |
| Women          |         |         |         |         |         |         |
| Success        | 0%      | 0%      | 0%      | 0%      | 25%     | 0%      |
| Non-Success    | 0%      | 0%      | 0%      | 0%      | 21%     | 0%      |
| Withdrawal     | 0%      | 0%      | 0%      | 0%      | 54%     | 0%      |
| Total Percent  | 0%      | 0%      | 0%      | 0%      | 100%    | 0%      |
| Total Enrolled | 0       | 0       | 0       | 0       | 24      | 0       |