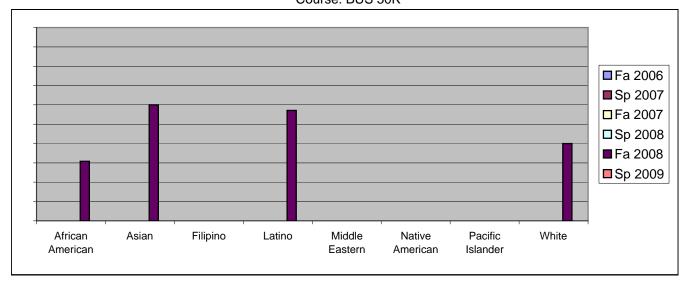

Chabot Success Rates By Ethnicity and Semester Course: BUS 50K

|           |                | Fa 2006 | Sp 2007 | Fa 2007 | Sp 2008 | Fa 2008 | Sp 2009 |
|-----------|----------------|---------|---------|---------|---------|---------|---------|
| African A | American       |         |         |         |         |         |         |
|           | Success        | 0%      |         |         |         |         |         |
|           | Non-Success    | 0%      |         |         |         |         |         |
|           | Withdrawal     | 0%      |         |         |         |         |         |
|           | Total Percent  | 0%      |         |         |         |         |         |
|           | Total Enrolled | 0       | 0       | 0       | 0       | 13      | 0       |
| Asian     |                |         |         |         |         |         |         |
|           | Success        | 0%      |         |         |         |         |         |
|           | Non-Success    | 0%      | 0%      |         |         | 20%     |         |
|           | Withdrawal     | 0%      | 0%      | 0%      | 0%      | 20%     | 0%      |
|           | Total Percent  | 0%      | 0%      | 0%      | 0%      | 100%    | 0%      |
|           | Total Enrolled | 0       | 0       | 0       | 0       | 5       | 0       |
| Filipino  |                |         |         |         |         |         |         |
|           | Success        | 0%      | 0%      | 0%      | 0%      | 0%      | 0%      |
|           | Non-Success    | 0%      | 0%      | 0%      | 0%      | 50%     | 0%      |
|           | Withdrawal     | 0%      | 0%      | 0%      | 0%      | 50%     | 0%      |
|           | Total Percent  | 0%      | 0%      | 0%      | 0%      | 100%    | 0%      |
|           | Total Enrolled | 0       | 0       | 0       | 0       | 2       | 0       |
| Latino    |                |         |         |         |         |         |         |
|           | Success        | 0%      | 0%      | 0%      | 0%      | 57%     | 0%      |
|           | Non-Success    | 0%      | 0%      | 0%      | 0%      | 14%     | 0%      |
|           | Withdrawal     | 0%      | 0%      | 0%      | 0%      | 29%     | 0%      |
|           | Total Percent  | 0%      | 0%      | 0%      | 0%      | 100%    | 0%      |
|           | Total Enrolled | 0       | 0       | 0       | 0       | 7       | 0       |
| Middle E  | astern         |         |         |         |         |         |         |
|           | Success        | 0%      | 0%      | 0%      | 0%      | 0%      | 0%      |
|           | Non-Success    | 0%      | 0%      | 0%      | 0%      | 0%      | 0%      |
|           | Withdrawal     | 0%      | 0%      | 0%      | 0%      | 0%      | 0%      |
|           | Total Percent  | 0%      | 0%      | 0%      | 0%      | 0%      | 0%      |
|           | Total Enrolled | 0       | 0       | 0       | 0       | 0       | 0       |
| Native A  | merican        |         |         |         |         |         |         |
|           | Success        | 0%      | 0%      | 0%      | 0%      | 0%      | 0%      |
|           | Non-Success    | 0%      | 0%      | 0%      | 0%      | 0%      | 0%      |
|           | Withdrawal     | 0%      | 0%      | 0%      | 0%      | 0%      | 0%      |
|           |                |         |         |         |         |         |         |

|            | Total Percent  | 0% | 0% | 0% | 0% | 0%   | 0% |
|------------|----------------|----|----|----|----|------|----|
|            | Total Enrolled | 0  | 0  | 0  | 0  | 0    | 0  |
| Pacific Is | slander        |    |    |    |    |      |    |
|            | Success        | 0% | 0% | 0% | 0% | 0%   | 0% |
|            | Non-Success    | 0% | 0% | 0% | 0% | 0%   | 0% |
|            | Withdrawal     | 0% | 0% | 0% | 0% | 100% | 0% |
|            | Total Percent  | 0% | 0% | 0% | 0% | 100% | 0% |
|            | Total Enrolled | 0  | 0  | 0  | 0  | 2    | 0  |
| White      |                |    |    |    |    |      |    |
|            | Success        | 0% | 0% | 0% | 0% | 40%  | 0% |
|            | Non-Success    | 0% | 0% | 0% | 0% | 10%  | 0% |
|            | Withdrawal     | 0% | 0% | 0% | 0% | 50%  | 0% |
|            | Total Percent  | 0% | 0% | 0% | 0% | 100% | 0% |
|            | Total Enrolled | 0  | 0  | 0  | 0  | 10   | 0  |