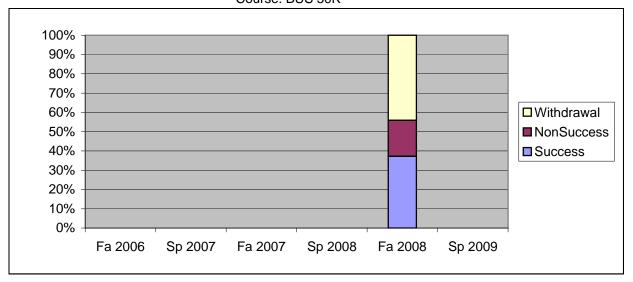

Chabot Success, Non-Success, and Withdrawal Rates By Semester Course: BUS 50K

|                | Fa 2006 | Sp 2007 | Fa 2007 | Sp 2008 | Fa 2008 | Sp 2009 |
|----------------|---------|---------|---------|---------|---------|---------|
| Success        | 0%      | 0%      | 0%      | 0%      | 37%     | 0%      |
| Non-Success    | 0%      | 0%      | 0%      | 0%      | 19%     | 0%      |
| Withdrawal     | 0%      | 0%      | 0%      | 0%      | 44%     | 0%      |
| Total Percent  | 0%      | 0%      | 0%      | 0%      | 100%    | 0%      |
| Total Enrolled | 0       | 0       | 0       | 0       | 43      | 0       |