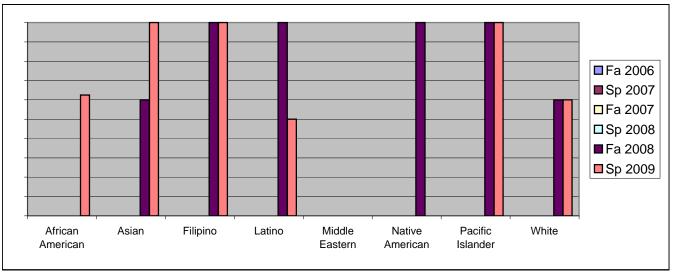

Chabot Success Rates By Ethnicity and Semester Course: BUS 50L

|                 |                | Fa 2006 | Sp 2007 | Fa 2007 | Sp 2008 | Fa 2008 | Sp 2009 |
|-----------------|----------------|---------|---------|---------|---------|---------|---------|
| African A       | merican        |         |         |         |         |         |         |
|                 | Success        | 0%      | 0%      | 0%      | 0%      | 0%      | 63%     |
|                 | Non-Success    | 0%      | 0%      | 0%      | 0%      | 0%      | 0%      |
|                 | Withdrawal     | 0%      | 0%      | 0%      | 0%      | 0%      | 38%     |
|                 | Total Percent  | 0%      | 0%      | 0%      | 0%      | 0%      | 100%    |
|                 | Total Enrolled | 0       | 0       | 0       | 0       | 0       | 8       |
| Asian           |                |         |         |         |         |         |         |
|                 | Success        | 0%      | 0%      | 0%      | 0%      | 60%     | 100%    |
|                 | Non-Success    | 0%      | 0%      | 0%      | 0%      | 20%     | 0%      |
|                 | Withdrawal     | 0%      | 0%      | 0%      | 0%      | 20%     | 0%      |
|                 | Total Percent  | 0%      | 0%      | 0%      | 0%      | 100%    | 100%    |
|                 | Total Enrolled | 0       | 0       | 0       | 0       | 5       | 4       |
| Filipino        |                |         |         |         |         |         |         |
|                 | Success        | 0%      | 0%      | 0%      | 0%      | 100%    | 100%    |
|                 | Non-Success    | 0%      | 0%      | 0%      | 0%      | 0%      | 0%      |
|                 | Withdrawal     | 0%      | 0%      | 0%      | 0%      | 0%      | 0%      |
|                 | Total Percent  | 0%      | 0%      | 0%      | 0%      | 100%    | 100%    |
|                 | Total Enrolled | 0       | 0       | 0       | 0       | 1       | 2       |
| Latino          |                |         |         |         |         |         |         |
|                 | Success        | 0%      | 0%      | 0%      | 0%      | 100%    | 50%     |
|                 | Non-Success    | 0%      | 0%      | 0%      | 0%      | 0%      | 33%     |
|                 | Withdrawal     | 0%      | 0%      | 0%      | 0%      | 0%      | 17%     |
|                 | Total Percent  | 0%      | 0%      | 0%      | 0%      | 100%    | 100%    |
|                 | Total Enrolled | 0       | 0       | 0       | 0       | 3       | 6       |
| Middle E        | astern         |         |         |         |         |         |         |
|                 | Success        | 0%      | 0%      | 0%      | 0%      | 0%      | 0%      |
|                 | Non-Success    | 0%      | 0%      | 0%      | 0%      | 0%      | 0%      |
|                 | Withdrawal     | 0%      | 0%      | 0%      | 0%      | 0%      | 0%      |
|                 | Total Percent  | 0%      | 0%      | 0%      | 0%      | 0%      | 0%      |
|                 | Total Enrolled | 0       | 0       | 0       | 0       | 0       | 0       |
| Native American |                |         |         |         |         |         |         |
|                 | Success        | 0%      | 0%      | 0%      | 0%      | 100%    | 0%      |
|                 | Non-Success    | 0%      | 0%      | 0%      | 0%      | 0%      | 0%      |
|                 | Withdrawal     | 0%      | 0%      | 0%      | 0%      | 0%      | 0%      |
|                 |                |         |         |         |         |         |         |

|            | Total Percent  | 0% | 0% | 0% | 0% | 100% | 0%   |
|------------|----------------|----|----|----|----|------|------|
|            | Total Enrolled | 0  | 0  | 0  | 0  | 1    | 0    |
| Pacific Is | slander        |    |    |    |    |      |      |
|            | Success        | 0% | 0% | 0% | 0% | 100% | 100% |
|            | Non-Success    | 0% | 0% | 0% | 0% | 0%   | 0%   |
|            | Withdrawal     | 0% | 0% | 0% | 0% | 0%   | 0%   |
|            | Total Percent  | 0% | 0% | 0% | 0% | 100% | 100% |
|            | Total Enrolled | 0  | 0  | 0  | 0  | 1    | 1    |
| White      |                |    |    |    |    |      |      |
|            | Success        | 0% | 0% | 0% | 0% | 60%  | 60%  |
|            | Non-Success    | 0% | 0% | 0% | 0% | 0%   | 40%  |
|            | Withdrawal     | 0% | 0% | 0% | 0% | 40%  | 0%   |
|            | Total Percent  | 0% | 0% | 0% | 0% | 100% | 100% |
|            | Total Enrolled | 0  | 0  | 0  | 0  | 5    | 5    |