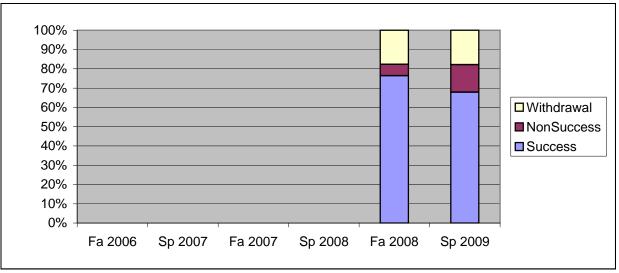

Chabot Success, Non-Success, and Withdrawal Rates By Semester Course: BUS 50L

|                | Fa 2006 | Sp 2007 | Fa 2007 | Sp 2008 | Fa 2008 | Sp 2009 |
|----------------|---------|---------|---------|---------|---------|---------|
| Success        | 0%      | 0%      | 0%      | 0%      | 76%     | 68%     |
| Non-Success    | 0%      | 0%      | 0%      | 0%      | 6%      | 14%     |
| Withdrawal     | 0%      | 0%      | 0%      | 0%      | 18%     | 18%     |
| Total Percent  | 0%      | 0%      | 0%      | 0%      | 100%    | 100%    |
| Total Enrolled | 0       | 0       | 0       | 0       | 17      | 28      |