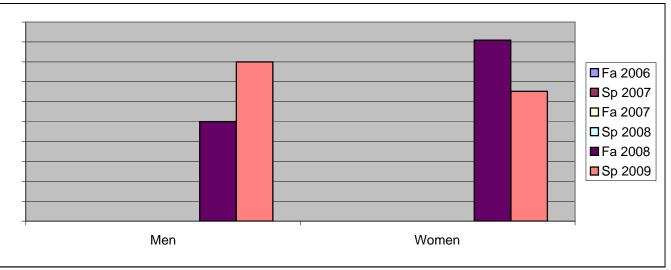

Chabot Success Rates By Gender and Semester Course: BUS 50L

|                | Fa 2006 | Sp 2007 | Fa 2007 | Sp 2008 | Fa 2008 | Sp 2009 |
|----------------|---------|---------|---------|---------|---------|---------|
| Men            |         | -       |         | -       |         |         |
| Success        | 0%      | 0%      | 0%      | 0%      | 50%     | 80%     |
| Non-Success    | 0%      | 0%      | 0%      | 0%      | 17%     | 0%      |
| Withdrawal     | 0%      | 0%      | 0%      | 0%      | 33%     | 20%     |
| Total Percent  | 0%      | 0%      | 0%      | 0%      | 100%    | 100%    |
| Total Enrolled | 0       | 0       | 0       | 0       | 6       | 5       |
| Women          |         |         |         |         |         |         |
| Success        | 0%      | 0%      | 0%      | 0%      | 91%     | 65%     |
| Non-Success    | 0%      | 0%      | 0%      | 0%      | 0%      | 17%     |
| Withdrawal     | 0%      | 0%      | 0%      | 0%      | 9%      | 17%     |
| Total Percent  | 0%      | 0%      | 0%      | 0%      | 100%    | 100%    |
| Total Enrolled | 0       | 0       | 0       | 0       | 11      | 23      |