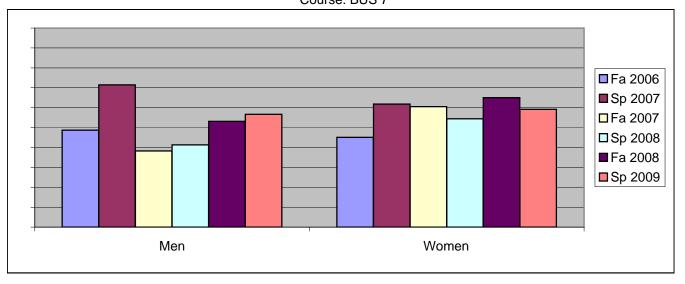

Chabot Success Rates By Gender and Semester Course: BUS 7

|                | Fa 2006 | Sp 2007 | Fa 2007 | Sp 2008 | Fa 2008 | Sp 2009 |
|----------------|---------|---------|---------|---------|---------|---------|
| Men            |         | -       |         | -       |         | -       |
| Success        | 49%     | 71%     | 38%     | 41%     | 53%     | 57%     |
| Non-Success    | 15%     | 17%     | 35%     | 30%     | 9%      | 3%      |
| Withdrawal     | 36%     | 12%     | 26%     | 28%     | 38%     | 40%     |
| Total Percent  | 100%    | 100%    | 100%    | 100%    | 100%    | 100%    |
| Total Enrolled | 39      | 42      | 34      | 46      | 32      | 60      |
| Women          |         |         |         |         |         |         |
| Success        | 45%     | 62%     | 61%     | 54%     | 65%     | 59%     |
| Non-Success    | 8%      | 15%     | 20%     | 23%     | 13%     | 16%     |
| Withdrawal     | 46%     | 24%     | 20%     | 22%     | 23%     | 24%     |
| Total Percent  | 100%    | 100%    | 100%    | 100%    | 100%    | 100%    |
| Total Enrolled | 71      | 89      | 76      | 90      | 80      | 98      |