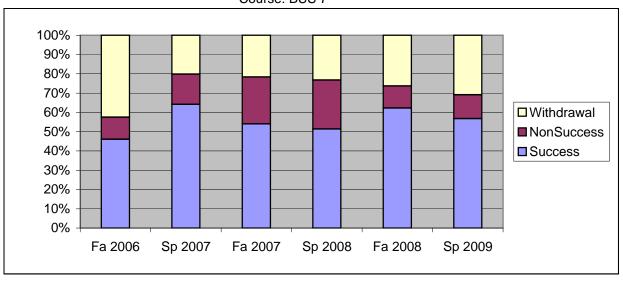

Chabot Success, Non-Success, and Withdrawal Rates By Semester Course: BUS 7

|                | Fa 2006 | Sp 2007 | Fa 2007 | Sp 2008 | Fa 2008 | Sp 2009 |
|----------------|---------|---------|---------|---------|---------|---------|
| Success        | 46%     | 64%     | 54%     | 51%     | 62%     | 57%     |
| Non-Success    | 12%     | 16%     | 24%     | 25%     | 11%     | 12%     |
| Withdrawal     | 42%     | 20%     | 22%     | 23%     | 26%     | 31%     |
| Total Percent  | 100%    | 100%    | 100%    | 100%    | 100%    | 100%    |
| Total Enrolled | 113     | 134     | 111     | 142     | 114     | 162     |