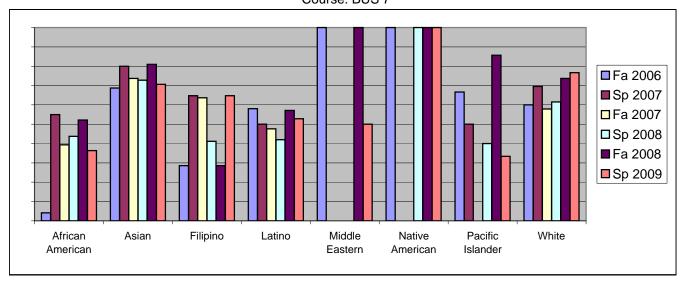

Chabot Success Rates By Ethnicity and Semester Course: BUS 7

|           |                | Fa 2006 | Sp 2007 | Fa 2007 | Sp 2008    | Fa 2008 | Sp 2009      |
|-----------|----------------|---------|---------|---------|------------|---------|--------------|
| African A | American       |         |         |         |            |         |              |
|           | Success        | 4%      | 55%     | 39%     | 44%        | 52%     | 36%          |
|           | Non-Success    | 17%     | 15%     | 43%     | 25%        | 9%      | 12%          |
|           | Withdrawal     | 79%     | 30%     | 18%     | 31%        | 39%     | 52%          |
|           | Total Percent  | 100%    | 100%    | 100%    | 100%       | 100%    | 100%         |
|           | Total Enrolled | 24      | 20      | 28      | 32         | 23      | 33           |
| Asian     |                |         |         |         |            |         |              |
|           | Success        | 69%     | 80%     | 74%     | 73%        | 81%     | 71%          |
|           | Non-Success    | 0%      | 13%     | 11%     | 9%         | 5%      | 9%           |
|           | Withdrawal     | 31%     | 7%      | 16%     | 18%        | 14%     |              |
|           | Total Percent  | 100%    | 100%    |         |            | 100%    |              |
|           | Total Enrolled | 16      |         |         |            | 21      | 34           |
| Filipino  |                |         |         |         |            |         | •            |
|           | Success        | 29%     | 65%     | 64%     | 41%        | 29%     | 65%          |
|           | Non-Success    | 14%     | 12%     |         | 41%        |         |              |
|           | Withdrawal     | 57%     | 24%     |         | 18%        | 57%     |              |
|           | Total Percent  | 100%    | 100%    |         | 100%       | 100%    |              |
|           | Total Enrolled | 7       | 100 %   |         | 100 %      |         |              |
| Latino    | Total Efficied | •       | 17      |         | .,         | ,       | 17           |
| Latillo   | Success        | 58%     | 50%     | 48%     | 42%        | 57%     | 53%          |
|           | Non-Success    | 13%     | 17%     |         | 42%<br>32% | 21%     |              |
|           |                |         |         |         |            |         |              |
|           | Withdrawal     | 29%     | 33%     |         | 26%        | 21%     |              |
|           | Total Percent  | 100%    | 100%    |         |            | 100%    |              |
|           | Total Enrolled | 31      | 24      | 21      | 31         | 28      | 36           |
| Middle E  |                | 40004   | 201     | 201     | 201        | 4000/   | <b>=0</b> 0/ |
|           | Success        | 100%    | 0%      |         |            |         |              |
|           | Non-Success    | 0%      | 0%      |         | 0%         |         |              |
|           | Withdrawal     | 0%      | 0%      |         |            |         |              |
|           | Total Percent  | 100%    | 0%      |         |            |         |              |
|           | Total Enrolled | 1       | 0       | 0       | 0          | 1       | 2            |
| Native A  |                |         |         |         |            |         |              |
|           | Success        | 100%    | 0%      |         |            |         |              |
|           | Non-Success    | 0%      | 0%      |         |            |         |              |
|           | Withdrawal     | 0%      | 0%      | 0%      | 0%         | 0%      | 0%           |
|           |                |         |         |         |            |         |              |

|            | Total Percent          | 100%            | 0%              | 0%              | 100%            | 100%            | 100%            |  |
|------------|------------------------|-----------------|-----------------|-----------------|-----------------|-----------------|-----------------|--|
|            | Total Enrolled         | 1               | 0               | 0               | 1               | 1               | 1               |  |
| Pacific Is | slander                |                 |                 |                 |                 |                 |                 |  |
|            | Success                | 67%             | 50%             | 0%              | 40%             | 86%             | 33%             |  |
|            | Non-Success            | 0%              | 0%              | 0%              | 60%             | 14%             | 33%             |  |
|            | Withdrawal             | 33%             | 50%             | 0%              | 0%              | 0%              | 33%             |  |
|            | Total Percent          | 100%            | 100%            | 0%              | 100%            | 100%            | 100%            |  |
|            |                        |                 |                 |                 |                 |                 |                 |  |
|            | Total Enrolled         | 3               | 4               | 0               | 5               | 7               | 3               |  |
| White      | Total Enrolled         | 3               | 4               | 0               | 5               | 7               | 3               |  |
| White      | Total Enrolled Success | <b>3</b><br>60% | <b>4</b><br>70% | <b>0</b><br>58% | <b>5</b><br>62% | <b>7</b><br>74% | <b>3</b><br>77% |  |
| White      |                        |                 | -               | -               | -               | •               | -               |  |
| White      | Success                | 60%             | 70%             | 58%             | 62%             | 74%             | 77%             |  |
| White      | Success<br>Non-Success | 60%<br>10%      | 70%<br>26%      | 58%<br>21%      | 62%<br>15%      | 74%<br>0%       | 77%<br>3%       |  |