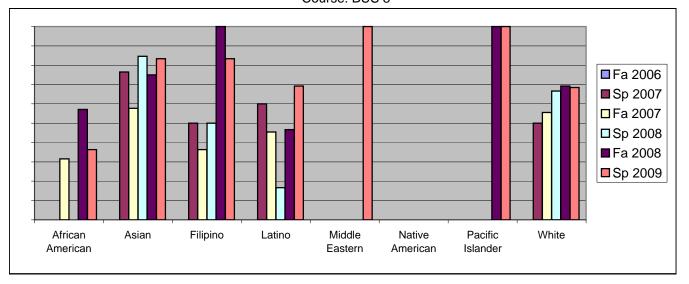

Chabot Success Rates By Ethnicity and Semester Course: BUS 8

|                  |                | Fa 2006 | Sp 2007 | Fa 2007 | Sp 2008 | Fa 2008 | Sp 2009 |  |
|------------------|----------------|---------|---------|---------|---------|---------|---------|--|
| African American |                |         |         |         |         |         |         |  |
|                  | Success        | 0%      |         |         | 0%      |         |         |  |
|                  | Non-Success    | 0%      |         |         | 67%     |         |         |  |
|                  | Withdrawal     | 0%      |         |         | 33%     |         |         |  |
|                  | Total Percent  | 0%      |         |         |         |         |         |  |
|                  | Total Enrolled | 0       | 0       | 19      | 3       | 7       | 11      |  |
| Asian            |                |         |         |         |         |         |         |  |
|                  | Success        | 0%      |         |         | 85%     |         |         |  |
|                  | Non-Success    | 0%      |         | 19%     |         |         |         |  |
|                  | Withdrawal     | 0%      | 12%     | 23%     | 8%      | 15%     | 13%     |  |
|                  | Total Percent  | 0%      | 100%    | 100%    | 100%    | 100%    | 100%    |  |
|                  | Total Enrolled | 0       | 17      | 26      | 13      | 20      | 24      |  |
| Filipino         |                |         |         |         |         |         |         |  |
|                  | Success        | 0%      | 50%     | 36%     | 50%     | 100%    | 83%     |  |
|                  | Non-Success    | 0%      | 50%     | 18%     | 50%     | 0%      | 17%     |  |
|                  | Withdrawal     | 0%      | 0%      | 45%     | 0%      | 0%      | 0%      |  |
|                  | Total Percent  | 0%      | 100%    | 100%    | 100%    | 100%    | 100%    |  |
|                  | Total Enrolled | 0       | 4       | 11      | 4       | 4       | 6       |  |
| Latino           |                |         |         |         |         |         |         |  |
|                  | Success        | 0%      | 60%     | 45%     | 17%     | 47%     | 69%     |  |
|                  | Non-Success    | 0%      | 40%     | 36%     | 50%     | 13%     | 8%      |  |
|                  | Withdrawal     | 0%      | 0%      | 18%     | 33%     | 40%     | 23%     |  |
|                  | Total Percent  | 0%      | 100%    | 100%    | 100%    | 100%    | 100%    |  |
|                  | Total Enrolled | 0       | 5       | 11      | 6       | 15      | 13      |  |
| Middle Eastern   |                |         |         |         |         |         |         |  |
|                  | Success        | 0%      | 0%      | 0%      | 0%      | 0%      | 100%    |  |
|                  | Non-Success    | 0%      | 0%      | 0%      | 0%      | 0%      | 0%      |  |
|                  | Withdrawal     | 0%      | 0%      | 0%      | 0%      | 0%      | 0%      |  |
|                  | Total Percent  | 0%      | 0%      | 0%      | 0%      | 0%      | 100%    |  |
|                  | Total Enrolled | 0       | 0       | 0       | 0       | 0       | 1       |  |
| Native American  |                |         |         |         |         |         |         |  |
|                  | Success        | 0%      | 0%      | 0%      | 0%      | 0%      | 0%      |  |
|                  | Non-Success    | 0%      | 0%      | 0%      | 0%      | 0%      | 0%      |  |
|                  | Withdrawal     | 0%      | 0%      | 0%      | 0%      | 0%      | 0%      |  |
|                  |                |         |         |         |         |         |         |  |

|            | Total Percent  | 0% | 0%   | 0%   | 0%   | 0%   | 0%   |
|------------|----------------|----|------|------|------|------|------|
|            | Total Enrolled | 0  | 0    | 0    | 0    | 0    | 0    |
| Pacific Is | lander         |    |      |      |      |      |      |
|            | Success        | 0% | 0%   | 0%   | 0%   | 100% | 100% |
|            | Non-Success    | 0% | 0%   | 0%   | 0%   | 0%   | 0%   |
|            | Withdrawal     | 0% | 0%   | 100% | 0%   | 0%   | 0%   |
|            | Total Percent  | 0% | 0%   | 100% | 0%   | 100% | 100% |
|            | Total Enrolled | 0  | 0    | 1    | 0    | 2    | 1    |
| White      |                |    |      |      |      |      |      |
|            | Success        | 0% | 50%  | 56%  | 67%  | 69%  | 68%  |
|            | Non-Success    | 0% | 29%  | 17%  | 22%  | 23%  | 5%   |
|            | Withdrawal     | 0% | 21%  | 28%  | 11%  | 8%   | 26%  |
|            | Total Percent  | 0% | 100% | 100% | 100% | 100% | 100% |
|            | Total Enrolled | 0  | 14   | 18   | 9    | 13   | 19   |