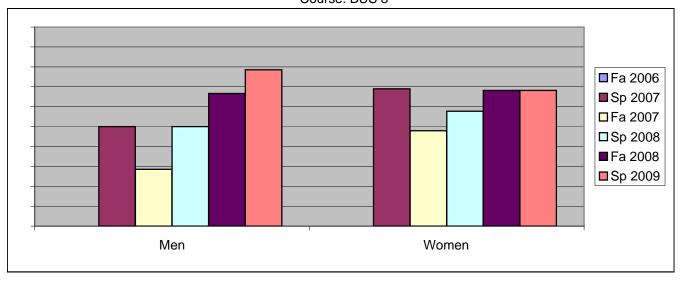

Chabot Success Rates By Gender and Semester Course: BUS 8

|                | Fa 2006 | Sp 2007 | Fa 2007 | Sp 2008 | Fa 2008 | Sp 2009 |
|----------------|---------|---------|---------|---------|---------|---------|
| Men            |         | •       |         | •       |         | •       |
| Success        | 0%      | 50%     | 29%     | 50%     | 67%     | 79%     |
| Non-Success    | 0%      | 30%     | 24%     | 38%     | 10%     | 0%      |
| Withdrawal     | 0%      | 20%     | 48%     | 13%     | 24%     | 21%     |
| Total Percent  | 0%      | 100%    | 100%    | 100%    | 100%    | 100%    |
| Total Enrolled | 0       | 10      | 21      | 8       | 21      | 14      |
| Women          |         |         |         |         |         |         |
| Success        | 0%      | 69%     | 48%     | 58%     | 68%     | 68%     |
| Non-Success    | 0%      | 21%     | 27%     | 27%     | 14%     | 12%     |
| Withdrawal     | 0%      | 10%     | 25%     | 15%     | 18%     | 20%     |
| Total Percent  | 0%      | 100%    | 100%    | 100%    | 100%    | 100%    |
| Total Enrolled | 0       | 29      | 71      | 26      | 44      | 66      |