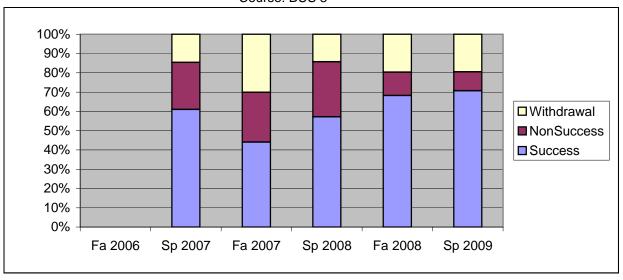

Chabot Success, Non-Success, and Withdrawal Rates By Semester Course: BUS 8

|                | Fa 2006 | Sp 2007 | Fa 2007 | Sp 2008 | Fa 2008 | Sp 2009 |
|----------------|---------|---------|---------|---------|---------|---------|
| Success        | 0%      | 61%     | 44%     | 57%     | 68%     | 71%     |
| Non-Success    | 0%      | 24%     | 26%     | 29%     | 12%     | 10%     |
| Withdrawal     | 0%      | 15%     | 30%     | 14%     | 20%     | 20%     |
| Total Percent  | 0%      | 100%    | 100%    | 100%    | 100%    | 100%    |
| Total Enrolled | 0       | 41      | 93      | 35      | 66      | 82      |