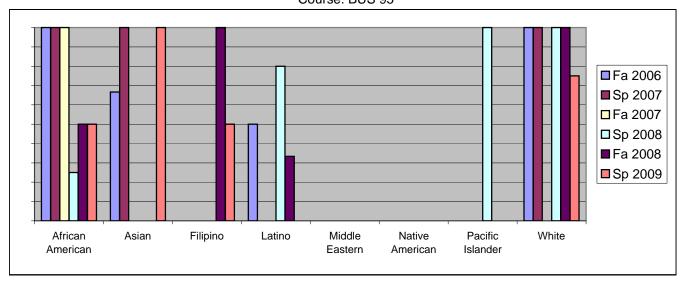

Chabot Success Rates By Ethnicity and Semester Course: BUS 95

| African American   Success   100%   100%   25%   50%   50%   50%   Non-Success   09%   09%   09%   25%   11%   10%   100%   100%   100%   100%   100%   100%   100%   100%   100%   100%   100%   100%   100%   100%   100%   100%   100%   100%   100%   100%   100%   100%   100%   100%   100%   100%   100%   100%   100%   100%   100%   100%   100%   100%   100%   100%   100%   100%   100%   100%   100%   100%   100%   100%   100%   100%   100%   100%   100%   100%   100%   100%   100%   100%   100%   100%   100%   100%   100%   100%   100%   100%   100%   100%   100%   100%   100%   100%   100%   100%   100%   100%   100%   100%   100%   100%   100%   100%   100%   100%   100%   100%   100%   100%   100%   100%   100%   100%   100%   100%   100%   100%   100%   100%   100%   100%   100%   100%   100%   100%   100%   100%   100%   100%   100%   100%   100%   100%   100%   100%   100%   100%   100%   100%   100%   100%   100%   100%   100%   100%   100%   100%   100%   100%   100%   100%   100%   100%   100%   100%   100%   100%   100%   100%   100%   100%   100%   100%   100%   100%   100%   100%   100%   100%   100%   100%   100%   100%   100%   100%   100%   100%   100%   100%   100%   100%   100%   100%   100%   100%   100%   100%   100%   100%   100%   100%   100%   100%   100%   100%   100%   100%   100%   100%   100%   100%   100%   100%   100%   100%   100%   100%   100%   100%   100%   100%   100%   100%   100%   100%   100%   100%   100%   100%   100%   100%   100%   100%   100%   100%   100%   100%   100%   100%   100%   100%   100%   100%   100%   100%   100%   100%   100%   100%   100%   100%   100%   100%   100%   100%   100%   100%   100%   100%   100%   100%   100%   100%   100%   100%   100%   100%   100%   100%   100%   100%   100%   100%   100%   100%   100%   100%   100%   100%   100%   100%   100%   100%   100%   100%   100%   100%   100%   100%   100%   100%   100%   100%   100%   100%   100%   100%   100%   100%   100%   100%   100%   100%   100%   100%   100%   100%   100%   100%   100%   10 |           |                | Fa 2006 | Sp 2007 | Fa 2007 | Sp 2008 | Fa 2008 | Sp 2009 |
|------------------------------------------------------------------------------------------------------------------------------------------------------------------------------------------------------------------------------------------------------------------------------------------------------------------------------------------------------------------------------------------------------------------------------------------------------------------------------------------------------------------------------------------------------------------------------------------------------------------------------------------------------------------------------------------------------------------------------------------------------------------------------------------------------------------------------------------------------------------------------------------------------------------------------------------------------------------------------------------------------------------------------------------------------------------------------------------------------------------------------------------------------------------------------------------------------------------------------------------------------------------------------------------------------------------------------------------------------------------------------------------------------------------------------------------------------------------------------------------------------------------------------------------------------------------------------------------------------------------------------------------------------------------------------------------------------------------------------------------------------------------------------------------------------------------------------------------------------------------------------------------------------------------------------------------------------------------------------------------------------------------------------------------------------------------------------------------------------------------------------|-----------|----------------|---------|---------|---------|---------|---------|---------|
| Non-Success   0%   0%   0%   25%   11%   10%   1004   1004   100%   100%   100%   100%   100%   100%   100%   100%   100%   100%   100%   100%   100%   100%   100%   100%   100%   100%   100%   100%   100%   100%   100%   100%   100%   100%   100%   100%   100%   100%   100%   100%   100%   100%   100%   100%   100%   100%   100%   100%   100%   100%   100%   100%   100%   100%   100%   100%   100%   100%   100%   100%   100%   100%   100%   100%   100%   100%   100%   100%   100%   100%   100%   100%   100%   100%   100%   100%   100%   100%   100%   100%   100%   100%   100%   100%   100%   100%   100%   100%   100%   100%   100%   100%   100%   100%   100%   100%   100%   100%   100%   100%   100%   100%   100%   100%   100%   100%   100%   100%   100%   100%   100%   100%   100%   100%   100%   100%   100%   100%   100%   100%   100%   100%   100%   100%   100%   100%   100%   100%   100%   100%   100%   100%   100%   100%   100%   100%   100%   100%   100%   100%   100%   100%   100%   100%   100%   100%   100%   100%   100%   100%   100%   100%   100%   100%   100%   100%   100%   100%   100%   100%   100%   100%   100%   100%   100%   100%   100%   100%   100%   100%   100%   100%   100%   100%   100%   100%   100%   100%   100%   100%   100%   100%   100%   100%   100%   100%   100%   100%   100%   100%   100%   100%   100%   100%   100%   100%   100%   100%   100%   100%   100%   100%   100%   100%   100%   100%   100%   100%   100%   100%   100%   100%   100%   100%   100%   100%   100%   100%   100%   100%   100%   100%   100%   100%   100%   100%   100%   100%   100%   100%   100%   100%   100%   100%   100%   100%   100%   100%   100%   100%   100%   100%   100%   100%   100%   100%   100%   100%   100%   100%   100%   100%   100%   100%   100%   100%   100%   100%   100%   100%   100%   100%   100%   100%   100%   100%   100%   100%   100%   100%   100%   100%   100%   100%   100%   100%   100%   100%   100%   100%   100%   100%   100%   100%   100%   100%   100%   100%   100%   100%   100%   10 | African A | merican        |         |         |         |         |         |         |
| Withdrawal 0% 0% 25% 11% 10%   Total Percent 100% 100% 100% 100% 100% 100% 100% 100% 100% 100% 100% 100% 100% 100% 100% 100% 100% 0% 0% 0% 0% 0% 0% 0% 0% 0% 0% 0% 0% 0% 0% 0% 0% 0% 0% 0% 0% 0% 0% 0% 0% 0% 0% 0% 0% 0% 0% 0% 0% 0% 0% 0% 0% 0% 0% 0% 0% 0% 0% 0% 0% 0% 0% 0% 0% 0% 0% 0% 0% 0% 0% 0% 0% 0% 0% 0% 0% 0% 0% 0% 0% 0% 0% 0% 0% 0% 0% 0% 0% 0% 0%                                                                                                                                                                                                                                                                                                                                                                                                                                                                                                                                                                                                                                                                                                                                                                                                                                                                                                                                                                                                                                                                                                                                                                                                                                                                                                                                                                                                                                                                                                                                                                                                                                                                                                                                                              |           | Success        | 100%    | 100%    | 100%    | 25%     | 50%     | 50%     |
| Total Percent Total Enrolled   100%   100%   100%   100%   100%   100%   100%   100%   100%   100%   100%   100%   100%   100%   100%   100%   100%   100%   100%   100%   100%   100%   100%   100%   100%   100%   100%   100%   100%   100%   100%   100%   100%   100%   100%   100%   100%   100%   100%   100%   100%   100%   100%   100%   100%   100%   100%   100%   100%   100%   100%   100%   100%   100%   100%   100%   100%   100%   100%   100%   100%   100%   100%   100%   100%   100%   100%   100%   100%   100%   100%   100%   100%   100%   100%   100%   100%   100%   100%   100%   100%   100%   100%   100%   100%   100%   100%   100%   100%   100%   100%   100%   100%   100%   100%   100%   100%   100%   100%   100%   100%   100%   100%   100%   100%   100%   100%   100%   100%   100%   100%   100%   100%   100%   100%   100%   100%   100%   100%   100%   100%   100%   100%   100%   100%   100%   100%   100%   100%   100%   100%   100%   100%   100%   100%   100%   100%   100%   100%   100%   100%   100%   100%   100%   100%   100%   100%   100%   100%   100%   100%   100%   100%   100%   100%   100%   100%   100%   100%   100%   100%   100%   100%   100%   100%   100%   100%   100%   100%   100%   100%   100%   100%   100%   100%   100%   100%   100%   100%   100%   100%   100%   100%   100%   100%   100%   100%   100%   100%   100%   100%   100%   100%   100%   100%   100%   100%   100%   100%   100%   100%   100%   100%   100%   100%   100%   100%   100%   100%   100%   100%   100%   100%   100%   100%   100%   100%   100%   100%   100%   100%   100%   100%   100%   100%   100%   100%   100%   100%   100%   100%   100%   100%   100%   100%   100%   100%   100%   100%   100%   100%   100%   100%   100%   100%   100%   100%   100%   100%   100%   100%   100%   100%   100%   100%   100%   100%   100%   100%   100%   100%   100%   100%   100%   100%   100%   100%   100%   100%   100%   100%   100%   100%   100%   100%   100%   100%   100%   100%   100%   100%   100%   100%   100%   100%   100%   100%   100% |           | Non-Success    | 0%      | 0%      | 0%      | 50%     | 39%     | 40%     |
| Non-Success    |           | Withdrawal     | 0%      | 0%      | 0%      | 25%     | 11%     | 10%     |
| Success   67%   100%   0%   0%   0%   0%   0%   0%                                                                                                                                                                                                                                                                                                                                                                                                                                                                                                                                                                                                                                                                                                                                                                                                                                                                                                                                                                                                                                                                                                                                                                                                                                                                                                                                                                                                                                                                                                                                                                                                                                                                                                                                                                                                                                                                                                                                                                                                                                                                           |           | Total Percent  | 100%    |         |         | 100%    | 100%    | 100%    |
| Success 67% 100% 0% 0% 0% 0%   Non-Success 0% 0% 0% 0% 0% 0%   Withdrawal 33% 0% 0% 0% 0% 0%   Total Percent 100% 100% 0% 0% 0% 100%   Total Enrolled 3 2 0 0 0 0 10   Success 0% 0% 0% 0% 0% 0% 0%   Non-Success 0% 0% 0% 0% 0% 0% 0%   Total Percent 0% 0% 0% 100% 100% 100% 100% 100% 100% 100% 100% 100% 100% 100% 100% 100% 100% 100% 0% 0% 0% 0% 0% 0% 0% 0% 0% 0% 0% 0% 0% 0% 0% 0% 0% 0% 0% <td></td> <td>Total Enrolled</td> <td>6</td> <td>2</td> <td>1</td> <td>4</td> <td>18</td> <td>10</td>                                                                                                                                                                                                                                                                                                                                                                                                                                                                                                                                                                                                                                                                                                                                                                                                                                                                                                                                                                                                                                                                                                                                                                                                                                                                                                                                                                                                                                                                                                                                                                                                                    |           | Total Enrolled | 6       | 2       | 1       | 4       | 18      | 10      |
| Non-Success   0%   0%   0%   0%   0%   0%   0%                                                                                                                                                                                                                                                                                                                                                                                                                                                                                                                                                                                                                                                                                                                                                                                                                                                                                                                                                                                                                                                                                                                                                                                                                                                                                                                                                                                                                                                                                                                                                                                                                                                                                                                                                                                                                                                                                                                                                                                                                                                                               | Asian     |                |         |         |         |         |         |         |
| Withdrawal Total Percent Total Percent Total Percent Total Percent Total Enrolled 100% 100% 0% 0% 0% 0% 100% 0% 100% 100%   Filipino   Success Non-Success O% 0% 0% 0% 0% 0% 0% 0% 0% 0% 0% 0% 0% 0%                                                                                                                                                                                                                                                                                                                                                                                                                                                                                                                                                                                                                                                                                                                                                                                                                                                                                                                                                                                                                                                                                                                                                                                                                                                                                                                                                                                                                                                                                                                                                                                                                                                                                                                                                                                                                                                                                                                         |           |                |         |         |         |         |         |         |
| Total Percent Total Enrolled 100% 100% 0% 0% 0% 100% 1 1 1 1 1 1 1 1 1 1 1 1 1 1 1 1 1 1 1 1 1 1 1 2 1 1 1 2 1 1 1 2 1 1 1 2 2 1 1 1 2 2 1 1 1 2 2 2 1 1 1 2 2 2 2 2 2 3 0 0 0 0 0 0 0 0 0 0 0 0 0 0 0 0 0 0 0 0 0 0 0 0 0 0 0 0 0 0 0 0 0 0 0 0 0 0 0 0                                                                                                                                                                                                                                                                                                                                                                                                                                                                                                                                                                                                                                                                                                                                                                                                                                                                                                                                                                                                                                                                                                                                                                                                                                                                                                                                                                                                                                                                                                                                                                                                                                                                                                                                                                                                                                                                     |           | Non-Success    | 0%      | 0%      | 0%      | 0%      | 0%      | 0%      |
| Total Enrolled   3                                                                                                                                                                                                                                                                                                                                                                                                                                                                                                                                                                                                                                                                                                                                                                                                                                                                                                                                                                                                                                                                                                                                                                                                                                                                                                                                                                                                                                                                                                                                                                                                                                                                                                                                                                                                                                                                                                                                                                                                                                                                                                           |           | Withdrawal     |         | 0%      | 0%      | 0%      | 0%      | 0%      |
| Success   0%   0%   0%   0%   100%   50%   Non-Success   0%   0%   0%   0%   0%   0%   0%                                                                                                                                                                                                                                                                                                                                                                                                                                                                                                                                                                                                                                                                                                                                                                                                                                                                                                                                                                                                                                                                                                                                                                                                                                                                                                                                                                                                                                                                                                                                                                                                                                                                                                                                                                                                                                                                                                                                                                                                                                    |           | Total Percent  | 100%    | 100%    | 0%      | 0%      | 0%      | 100%    |
| Success 0% 0% 0% 0% 100% 50%   Non-Success 0% 0% 0% 0% 0% 0% 0% 0% 0% 0% 0% 0% 0% 0% 50% 50% 50% 0% 0% 100% 100% 100% 100% 100% 100% 100% 100% 100% 100% 100% 100% 100% 100% 100% 100% 100% 0% 0% 0% 0% 0% 0% 0% 0% 0% 0% 0% 0% 0% 0% 0% 0% 0% 0% 0% 0% 0% 0% 0% 0% 0% 0% 0% 0% 0% 0% 0% 0% 0% 0% 0% 0% 0% 0% 0% 0% 0% 0% 0% 0% 0% 0% 0% 0% 0% 0% 0% 0% 0% 0%                                                                                                                                                                                                                                                                                                                                                                                                                                                                                                                                                                                                                                                                                                                                                                                                                                                                                                                                                                                                                                                                                                                                                                                                                                                                                                                                                                                                                                                                                                                                                                                                                                                                                                                                                                |           | Total Enrolled | 3       | 2       | 0       | 0       | 0       | 1       |
| Non-Success 0% 0% 0% 0% 0% 0% 50%   Withdrawal 0% 0% 0% 100% 0% 50%   Total Percent 0% 0% 0% 100% 100% 100%   Total Enrolled 0 0 0 1 1 2   Success 50% 0% 0% 80% 33% 0%   Non-Success 0% 0% 0% 33% 0%   Withdrawal 50% 0% 0% 20% 33% 0%   Total Percent 100% 0% 0% 100% 0% 0%   Widdle Eastern 0 0 0 0 0 0 0 0 0 0 0 0 0 0 0 0 0 0 0 0 0 0 0 0 0 0 0 0 0 0 0 0 0 0 <td>Filipino</td> <td></td> <td></td> <td></td> <td></td> <td></td> <td></td> <td></td>                                                                                                                                                                                                                                                                                                                                                                                                                                                                                                                                                                                                                                                                                                                                                                                                                                                                                                                                                                                                                                                                                                                                                                                                                                                                                                                                                                                                                                                                                                                                                                                                                                                                   | Filipino  |                |         |         |         |         |         |         |
| Withdrawal 0% 0% 100% 0% 50%   Total Percent 0% 0% 0% 100% 100% 100% 100% 100% 100% 100% 100% 100% 100% 100% 100% 100% 100% 100% 20% 33% 0% 0% 0% 0% 33% 0% 0% 0% 33% 0% 0% 0% 33% 0% 0% 0% 33% 0% 0% 0% 0% 33% 0% 0% 0% 0% 0% 0% 0% 0% 0% 0% 0% 0% 0% 0% 0% 0% 0% 0% 0% 0% 0% 0% 0% 0% 0% 0% 0% 0% 0% 0% 0% 0% 0% 0% 0% 0% 0% 0% 0% 0% 0% 0% 0% 0% 0% 0% 0% 0% 0% <td></td> <td>Success</td> <td></td> <td></td> <td></td> <td></td> <td></td> <td></td>                                                                                                                                                                                                                                                                                                                                                                                                                                                                                                                                                                                                                                                                                                                                                                                                                                                                                                                                                                                                                                                                                                                                                                                                                                                                                                                                                                                                                                                                                                                                                                                                                                                                    |           | Success        |         |         |         |         |         |         |
| Total Percent Total Enrolled 0% 0% 100% 100% 100%   Total Enrolled 0 0 0 1 1 2   Latino Success 50% 0% 0% 80% 33% 0%   Non-Success 0% 0% 0% 0% 33% 0%   Withdrawal 50% 0% 0% 20% 33% 0%   Total Percent 100% 0% 0% 100% 100% 0%   Total Enrolled 2 0 0 5 3 0   Middle Eastern 8 0% 0% 0% 0% 0% 0%   Success 0% 0% 0% 0% 0% 0% 0%   Non-Success 0% 0% 0% 0% 0% 0% 0%   Native American Success 0% 0% 0% 0% 0% 0% 0% 0%   Non-Success                                                                                                                                                                                                                                                                                                                                                                                                                                                                                                                                                                                                                                                                                                                                                                                                                                                                                                                                                                                                                                                                                                                                                                                                                                                                                                                                                                                                                                                                                                                                                                                                                                                                                          |           | Non-Success    |         |         |         |         |         |         |
| Total Enrolled   0                                                                                                                                                                                                                                                                                                                                                                                                                                                                                                                                                                                                                                                                                                                                                                                                                                                                                                                                                                                                                                                                                                                                                                                                                                                                                                                                                                                                                                                                                                                                                                                                                                                                                                                                                                                                                                                                                                                                                                                                                                                                                                           |           |                |         |         |         |         |         |         |
| Latino Success 50% 0% 0% 80% 33% 0%   Non-Success 0% 0% 0% 0% 33% 0%   Withdrawal 50% 0% 0% 20% 33% 0%   Total Percent 100% 0% 0% 100% 100% 0%   Total Enrolled 2 0 0 5 3 0   Middle Eastern 8 0% 0% 0% 0% 0% 0% 0%   Success 0% 0% 0% 0% 0% 0% 0% 0%   Withdrawal 0% 0% 0% 0% 0% 0% 0% 0% 0% 0% 0% 0% 0% 0% 0% 0% 0% 0% 0% 0% 0% 0% 0% 0% 0% 0% 0% 0% 0% 0% 0% 0% 0% 0% 0% 0%                                                                                                                                                                                                                                                                                                                                                                                                                                                                                                                                                                                                                                                                                                                                                                                                                                                                                                                                                                                                                                                                                                                                                                                                                                                                                                                                                                                                                                                                                                                                                                                                                                                                                                                                               |           | Total Percent  | 0%      | 0%      | 0%      | 100%    | 100%    | 100%    |
| Success 50% 0% 0% 80% 33% 0%   Non-Success 0% 0% 0% 0% 33% 0%   Withdrawal 50% 0% 0% 20% 33% 0%   Total Percent 100% 0% 0% 100% 100% 0%   Total Enrolled 2 0 0 5 3 0   Middle Eastern 8 0% 0% 0% 0% 0% 0% 0%   Success 0% 0% 0% 0% 0% 0% 0% 0%   Non-Success 0% 0% 0% 0% 0% 0% 0% 0% 0% 0% 0% 0% 0% 0% 0% 0% 0% 0% 0% 0% 0% 0% 0% 0% 0% 0% 0% 0% 0% 0% 0% 0% 0% 0% 0% 0% 0%                                                                                                                                                                                                                                                                                                                                                                                                                                                                                                                                                                                                                                                                                                                                                                                                                                                                                                                                                                                                                                                                                                                                                                                                                                                                                                                                                                                                                                                                                                                                                                                                                                                                                                                                                  |           | Total Enrolled | 0       | 0       | 0       | 1       | 1       | 2       |
| Non-Success 0% 0% 0% 0% 33% 0%   Withdrawal 50% 0% 0% 20% 33% 0%   Total Percent 100% 0% 0% 100% 100% 0%   Total Enrolled 2 0 0 5 3 0   Middle Eastern 8 0% 0% 0% 0% 0% 0% 0%   Success 0% 0% 0% 0% 0% 0% 0% 0% 0% 0% 0% 0% 0% 0% 0% 0% 0% 0% 0% 0% 0% 0% 0% 0% 0% 0% 0% 0% 0% 0% 0% 0% 0% 0% 0% 0% 0% 0% 0% 0% 0% 0% 0% 0% 0% 0% 0% 0% 0% 0% 0% 0% 0% 0% 0% 0%                                                                                                                                                                                                                                                                                                                                                                                                                                                                                                                                                                                                                                                                                                                                                                                                                                                                                                                                                                                                                                                                                                                                                                                                                                                                                                                                                                                                                                                                                                                                                                                                                                                                                                                                                              | Latino    |                |         |         |         |         |         |         |
| Withdrawal 50% 0% 0% 20% 33% 0%   Total Percent 100% 0% 0% 100% 100% 0%   Total Enrolled 2 0 0 5 3 0   Middle Eastern 8 0% 0% 0% 0% 0% 0% 0% 0% 0% 0% 0% 0% 0% 0% 0% 0% 0% 0% 0% 0% 0% 0% 0% 0% 0% 0% 0% 0% 0% 0% 0% 0% 0% 0% 0% 0% 0% 0% 0% 0% 0% 0% 0% 0% 0% 0% 0% 0% 0% 0% 0% 0% 0% 0% 0% 0% 0% 0% 0% 0% 0% 0% 0% 0% 0% 0% 0% 0% 0% 0% 0% 0% 0% 0                                                                                                                                                                                                                                                                                                                                                                                                                                                                                                                                                                                                                                                                                                                                                                                                                                                                                                                                                                                                                                                                                                                                                                                                                                                                                                                                                                                                                                                                                                                                                                                                                                                                                                                                                                         |           | Success        |         |         |         |         |         |         |
| Total Percent Total Enrolled 100% 0% 0% 100% 0%   Middle Eastern Success 0% 0% 0% 0% 0% 0% 0% 0% 0% 0% 0% 0% 0% 0% 0% 0% 0% 0% 0% 0% 0% 0% 0% 0% 0% 0% 0% 0% 0% 0% 0% 0% 0% 0% 0% 0% 0% 0% 0% 0% 0% 0% 0% 0% 0% 0% 0% 0% 0% 0% 0% 0% 0% 0% 0% 0% 0% 0% 0% 0% 0% 0% 0% 0% 0% 0% 0% 0% 0% 0% 0% 0% 0% 0% 0% 0% 0% 0% 0% 0% 0% 0% 0% 0% 0% 0% 0% 0% 0% 0% <                                                                                                                                                                                                                                                                                                                                                                                                                                                                                                                                                                                                                                                                                                                                                                                                                                                                                                                                                                                                                                                                                                                                                                                                                                                                                                                                                                                                                                                                                                                                                                                                                                                                                                                                                                     |           | Non-Success    | 0%      | 0%      | 0%      | 0%      | 33%     | 0%      |
| Total Enrolled 2 0 0 5 3 0   Middle Eastern Success 0% 0% 0% 0% 0% 0% 0% 0% 0% 0% 0% 0% 0% 0% 0% 0% 0% 0% 0% 0% 0% 0% 0% 0% 0% 0% 0% 0% 0% 0% 0% 0% 0% 0% 0% 0% 0% 0% 0% 0% 0% 0% 0% 0% 0% 0% 0% 0% 0% 0% 0% 0% 0% 0% 0% 0% 0% 0% 0% 0% 0% 0% 0% 0% 0% 0% 0% 0% 0% 0% 0% 0% 0% 0% 0% 0% 0% 0% 0% 0% 0% 0% 0% 0% 0% 0% 0% 0% 0% 0% 0                                                                                                                                                                                                                                                                                                                                                                                                                                                                                                                                                                                                                                                                                                                                                                                                                                                                                                                                                                                                                                                                                                                                                                                                                                                                                                                                                                                                                                                                                                                                                                                                                                                                                                                                                                                          |           | Withdrawal     | 50%     | 0%      | 0%      | 20%     | 33%     | 0%      |
| Middle Eastern   Success 0% 0% 0% 0% 0% 0% 0% 0% 0% 0% 0% 0% 0% 0% 0% 0% 0% 0% 0% 0% 0% 0% 0% 0% 0% 0% 0% 0% 0% 0% 0% 0% 0% 0% 0% 0% 0% 0% 0% 0% 0% 0% 0% 0% 0% 0% 0% 0% 0% 0% 0% 0% 0% 0% 0% 0% 0% 0% 0% 0% 0% 0% 0% 0% 0% 0% 0% 0% 0% 0% 0% 0% 0% 0% 0% 0% 0% 0% 0% 0% 0% 0% 0% 0% 0% 0% 0% 0% 0% 0% 0% 0% 0% 0% 0% 0% 0%                                                                                                                                                                                                                                                                                                                                                                                                                                                                                                                                                                                                                                                                                                                                                                                                                                                                                                                                                                                                                                                                                                                                                                                                                                                                                                                                                                                                                                                                                                                                                                                                                                                                                                                                                                                                  |           | Total Percent  |         | 0%      | 0%      | 100%    | 100%    | 0%      |
| Success 0% 0% 0% 0% 0% 0% 0% 0% 0% 0% 0% 0% 0% 0% 0% 0% 0% 0% 0% 0% 0% 0% 0% 0% 0% 0% 0% 0% 0% 0% 0% 0% 0% 0% 0% 0% 0% 0% 0% 0% 0% 0% 0% 0% 0% 0% 0% 0% 0% 0% 0% 0% 0% 0% 0% 0% 0% 0% 0% 0% 0% 0% 0% 0% 0% 0% 0% 0% 0% 0% 0% 0% 0% 0% 0% 0% 0% 0% 0% 0% 0% 0% 0% 0% 0% 0% 0% 0% 0% 0% 0% 0% 0% 0% 0% 0% 0% 0% 0% 0% <t< td=""><td></td><td></td><td>2</td><td>0</td><td>0</td><td>5</td><td>3</td><td>0</td></t<>                                                                                                                                                                                                                                                                                                                                                                                                                                                                                                                                                                                                                                                                                                                                                                                                                                                                                                                                                                                                                                                                                                                                                                                                                                                                                                                                                                                                                                                                                                                                                                                                                                                                                                            |           |                | 2       | 0       | 0       | 5       | 3       | 0       |
| Non-Success 0% 0% 0% 0% 0% 0% 0% 0% 0% 0% 0% 0% 0% 0% 0% 0% 0% 0% 0% 0% 0% 0% 0% 0% 0% 0% 0% 0% 0% 0% 0% 0% 0% 0% 0% 0% 0% 0% 0% 0% 0% 0% 0% 0% 0% 0% 0% 0% 0% 0% 0% 0% 0% 0% 0% 0% 0% 0% 0% 0% 0% 0% 0% 0% 0% 0% 0% 0% 0% 0% 0% 0% 0% 0% 0% 0% 0% 0% 0% 0% 0% 0% 0% 0% 0% 0% 0% 0% 0% 0% 0% 0% 0% 0% 0% 0% 0% 0% 0% 0%                                                                                                                                                                                                                                                                                                                                                                                                                                                                                                                                                                                                                                                                                                                                                                                                                                                                                                                                                                                                                                                                                                                                                                                                                                                                                                                                                                                                                                                                                                                                                                                                                                                                                                                                                                                                      | Middle Ea | astern         |         |         |         |         |         |         |
| Withdrawal 0% 0% 0% 0% 0% 0% 0% 0% 0% 0% 0% 0% 0% 0% 0% 0% 0% 0% 0% 0% 0% 0% 0% 0% 0% 0% 0% 0% 0% 0% 0% 0% 0% 0% 0% 0% 0% 0% 0% 0% 0% 0% 0% 0% 0% 0% 0% 0% 0% 0% 0% 0% 0% 0% 0% 0% 0% 0% 0% 0% 0% 0% 0% 0% 0% 0% 0% 0% 0% 0% 0% 0% 0% 0% 0% 0% 0% 0% 0% 0% 0% 0% 0% 0% 0% 0% 0% 0% 0% 0% 0% 0% 0% 0% 0% 0% 0% 0% 0% 0%                                                                                                                                                                                                                                                                                                                                                                                                                                                                                                                                                                                                                                                                                                                                                                                                                                                                                                                                                                                                                                                                                                                                                                                                                                                                                                                                                                                                                                                                                                                                                                                                                                                                                                                                                                                                       |           |                |         |         |         |         |         |         |
| Total Percent Total Percent Total Enrolled 0% 0% 0% 0% 0% 0% 0% 0% 0% 0% 0% 0% 0% 0% 0% 0% 0% 0% 0% 0% 0% 0% 0% 0% 0% 0% 0% 0% 0% 0% 0% 0% 0% 0% 0% 0% 0% 0% 0% 0% 0% 0% 0% 0% 0% 0% 0% 0% 0% 0% 0% 0% 0% 0% 0% 0% 0% 0% 0% 0% 0% 0% 0% 0% 0% 0% 0% 0% 0% 0% 0% 0% 0% 0% 0% 0% 0% 0% 0% 0% 0% 0% 0% 0% 0% 0% 0% 0% 0% 0% 0% 0% 0% 0% 0% 0% 0% 0% 0%<                                                                                                                                                                                                                                                                                                                                                                                                                                                                                                                                                                                                                                                                                                                                                                                                                                                                                                                                                                                                                                                                                                                                                                                                                                                                                                                                                                                                                                                                                                                                                                                                                                                                                                                                                                         |           | Non-Success    | 0%      | 0%      | 0%      | 0%      | 0%      | 0%      |
| Total Enrolled 0 0 0 0 0   Native American Success 0% 0% 0% 0% 0% 0%   Non-Success 0% 0% 0% 0% 0% 0% 0%                                                                                                                                                                                                                                                                                                                                                                                                                                                                                                                                                                                                                                                                                                                                                                                                                                                                                                                                                                                                                                                                                                                                                                                                                                                                                                                                                                                                                                                                                                                                                                                                                                                                                                                                                                                                                                                                                                                                                                                                                      |           | Withdrawal     | 0%      | 0%      | 0%      | 0%      | 0%      | 0%      |
| Native American   Success 0% 0% 0% 0% 0% 0%   Non-Success 0% 0% 0% 0% 0% 0%                                                                                                                                                                                                                                                                                                                                                                                                                                                                                                                                                                                                                                                                                                                                                                                                                                                                                                                                                                                                                                                                                                                                                                                                                                                                                                                                                                                                                                                                                                                                                                                                                                                                                                                                                                                                                                                                                                                                                                                                                                                  |           | Total Percent  |         |         |         | 0%      | 0%      | 0%      |
| Success 0% 0% 0% 0% 0% 0%   Non-Success 0% 0% 0% 0% 0% 0%                                                                                                                                                                                                                                                                                                                                                                                                                                                                                                                                                                                                                                                                                                                                                                                                                                                                                                                                                                                                                                                                                                                                                                                                                                                                                                                                                                                                                                                                                                                                                                                                                                                                                                                                                                                                                                                                                                                                                                                                                                                                    |           |                | 0       | 0       | 0       | 0       | 0       | 0       |
| Non-Success 0% 0% 0% 0% 0% 0%                                                                                                                                                                                                                                                                                                                                                                                                                                                                                                                                                                                                                                                                                                                                                                                                                                                                                                                                                                                                                                                                                                                                                                                                                                                                                                                                                                                                                                                                                                                                                                                                                                                                                                                                                                                                                                                                                                                                                                                                                                                                                                | Native Ar | nerican        |         |         |         |         |         |         |
|                                                                                                                                                                                                                                                                                                                                                                                                                                                                                                                                                                                                                                                                                                                                                                                                                                                                                                                                                                                                                                                                                                                                                                                                                                                                                                                                                                                                                                                                                                                                                                                                                                                                                                                                                                                                                                                                                                                                                                                                                                                                                                                              |           |                |         |         |         |         |         |         |
| Withdrawal 0% 0% 0% 0% 0% 0%                                                                                                                                                                                                                                                                                                                                                                                                                                                                                                                                                                                                                                                                                                                                                                                                                                                                                                                                                                                                                                                                                                                                                                                                                                                                                                                                                                                                                                                                                                                                                                                                                                                                                                                                                                                                                                                                                                                                                                                                                                                                                                 |           |                |         |         |         |         |         |         |
|                                                                                                                                                                                                                                                                                                                                                                                                                                                                                                                                                                                                                                                                                                                                                                                                                                                                                                                                                                                                                                                                                                                                                                                                                                                                                                                                                                                                                                                                                                                                                                                                                                                                                                                                                                                                                                                                                                                                                                                                                                                                                                                              |           | Withdrawal     | 0%      | 0%      | 0%      | 0%      | 0%      | 0%      |

|            | Total Percent  | 0%   | 0%   | 0% | 0%   | 0%   | 0%   |  |
|------------|----------------|------|------|----|------|------|------|--|
|            | Total Enrolled | 0    | 0    | 0  | 0    | 0    | 0    |  |
| Pacific Is | slander        |      |      |    |      |      |      |  |
|            | Success        | 0%   | 0%   | 0% | 100% | 0%   | 0%   |  |
|            | Non-Success    | 0%   | 0%   | 0% | 0%   | 0%   | 0%   |  |
|            | Withdrawal     | 0%   | 0%   | 0% | 0%   | 0%   | 0%   |  |
|            | Total Percent  | 0%   | 0%   | 0% | 100% | 0%   | 0%   |  |
|            | Total Enrolled | 0    | 0    | 0  | 1    | 0    | 0    |  |
| White      |                |      |      |    |      |      |      |  |
|            | Success        | 100% | 100% | 0% | 100% | 100% | 75%  |  |
|            | Non-Success    | 0%   | 0%   | 0% | 0%   | 0%   | 0%   |  |
|            | Withdrawal     | 0%   | 0%   | 0% | 0%   | 0%   | 25%  |  |
|            |                |      |      |    |      |      |      |  |
|            | Total Percent  | 100% | 100% | 0% | 100% | 100% | 100% |  |