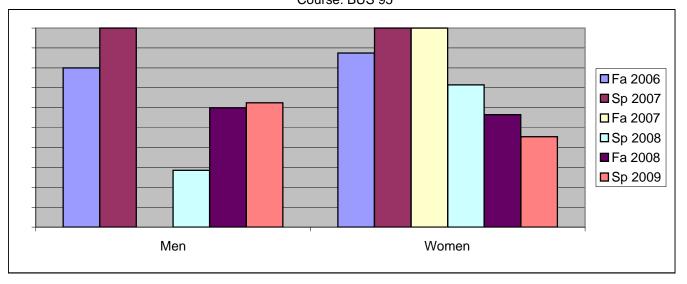

Chabot Success Rates By Gender and Semester Course: BUS 95

|                | Fa 2006 | Sp 2007 | Fa 2007 | Sp 2008 | Fa 2008 | Sp 2009 |
|----------------|---------|---------|---------|---------|---------|---------|
| Men            |         | -       |         | -       |         |         |
| Success        | 80%     | 100%    | 0%      | 29%     | 60%     | 63%     |
| Non-Success    | 0%      | 0%      | 0%      | 29%     | 40%     | 25%     |
| Withdrawal     | 20%     | 0%      | 0%      | 43%     | 0%      | 13%     |
| Total Percent  | 100%    | 100%    | 0%      | 100%    | 100%    | 100%    |
| Total Enrolled | 5       | 2       | 0       | 7       | 5       | 8       |
| Women          |         |         |         |         |         |         |
| Success        | 88%     | 100%    | 100%    | 71%     | 57%     | 45%     |
| Non-Success    | 0%      | 0%      | 0%      | 0%      | 26%     | 36%     |
| Withdrawal     | 13%     | 0%      | 0%      | 29%     | 17%     | 18%     |
| Total Percent  | 100%    | 100%    | 100%    | 100%    | 100%    | 100%    |
| Total Enrolled | 8       | 4       | 1       | 7       | 23      | 11      |