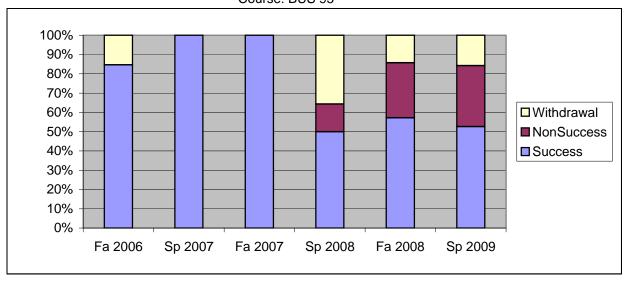

Chabot Success, Non-Success, and Withdrawal Rates By Semester Course: BUS 95

| Total Enrolled | 13      | 6       | 1       | 14      | 28      | 19      |
|----------------|---------|---------|---------|---------|---------|---------|
| Total Percent  | 100%    | 100%    | 100%    | 100%    | 100%    | 100%    |
| Withdrawal     | 15%     | 0%      | 0%      | 36%     | 14%     | 16%     |
| Non-Success    | 0%      | 0%      | 0%      | 14%     | 29%     | 32%     |
| Success        | 85%     | 100%    | 100%    | 50%     | 57%     | 53%     |
|                | Fa 2006 | Sp 2007 | Fa 2007 | Sp 2008 | Fa 2008 | Sp 2009 |