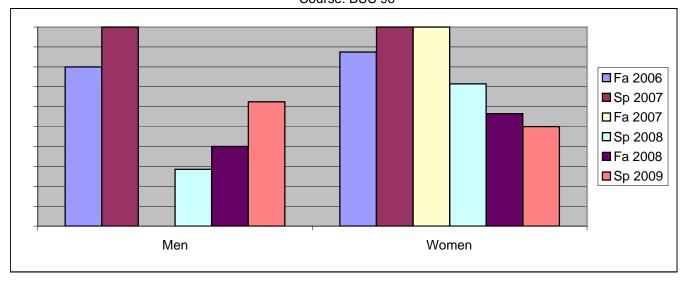

Chabot Success Rates By Gender and Semester Course: BUS 96

|                | Fa 2006 | Sp 2007 | Fa 2007 | Sp 2008 | Fa 2008 | Sp 2009 |
|----------------|---------|---------|---------|---------|---------|---------|
| Men            |         |         |         |         |         |         |
| Success        | 80%     | 100%    | 0%      | 29%     | 40%     | 63%     |
| Non-Success    | 0%      | 0%      | 0%      | 29%     | 60%     | 25%     |
| Withdrawal     | 20%     | 0%      | 0%      | 43%     | 0%      | 13%     |
| Total Percent  | 100%    | 100%    | 0%      | 100%    | 100%    | 100%    |
| Total Enrolled | 5       | 2       | 0       | 7       | 5       | 8       |
| Women          |         |         |         |         |         |         |
| Success        | 88%     | 100%    | 100%    | 71%     | 57%     | 50%     |
| Non-Success    | 0%      | 0%      | 0%      | 0%      | 26%     | 40%     |
| Withdrawal     | 13%     | 0%      | 0%      | 29%     | 17%     | 10%     |
| Total Percent  | 100%    | 100%    | 100%    | 100%    | 100%    | 100%    |
| Total Enrolled | 8       | 4       | 1       | 7       | 23      | 10      |