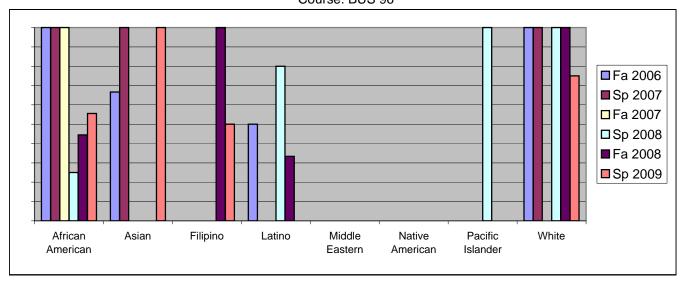

Chabot Success Rates By Ethnicity and Semester Course: BUS 96

|           |                | Fa 2006 | Sp 2007 | Fa 2007 | Sp 2008 | Fa 2008 | Sp 2009 |
|-----------|----------------|---------|---------|---------|---------|---------|---------|
| African A | merican        |         |         |         |         |         |         |
|           | Success        | 100%    | 100%    | 100%    | 25%     | 44%     | 56%     |
|           | Non-Success    | 0%      | 0%      | 0%      | 50%     | 44%     | 44%     |
|           | Withdrawal     | 0%      | 0%      | 0%      | 25%     | 11%     | 0%      |
|           | Total Percent  | 100%    | 100%    | 100%    | 100%    | 100%    | 100%    |
|           | Total Enrolled | 6       | 2       | 1       | 4       | 18      | 9       |
| Asian     |                |         |         |         |         |         |         |
|           | Success        | 67%     | 100%    | 0%      | 0%      | 0%      | 100%    |
|           | Non-Success    | 0%      | 0%      | 0%      | 0%      | 0%      | 0%      |
|           | Withdrawal     | 33%     | 0%      | 0%      | 0%      | 0%      | 0%      |
|           | Total Percent  | 100%    | 100%    | 0%      | 0%      | 0%      | 100%    |
|           | Total Enrolled | 3       | 2       | 0       | 0       | 0       | 1       |
| Filipino  |                |         |         |         |         |         |         |
|           | Success        | 0%      | 0%      | 0%      | 0%      | 100%    | 50%     |
|           | Non-Success    | 0%      | 0%      | 0%      | 0%      | 0%      | 0%      |
|           | Withdrawal     | 0%      | 0%      | 0%      | 100%    | 0%      | 50%     |
|           | Total Percent  | 0%      | 0%      | 0%      | 100%    | 100%    | 100%    |
|           | Total Enrolled | 0       | 0       | 0       | 1       | 1       | 2       |
| Latino    |                |         |         |         |         |         |         |
|           | Success        | 50%     | 0%      | 0%      | 80%     | 33%     | 0%      |
|           | Non-Success    | 0%      | 0%      | 0%      | 0%      | 33%     | 0%      |
|           | Withdrawal     | 50%     | 0%      | 0%      | 20%     | 33%     | 0%      |
|           | Total Percent  | 100%    | 0%      | 0%      | 100%    | 100%    | 0%      |
|           | Total Enrolled | 2       | 0       | 0       | 5       | 3       | 0       |
| Middle E  | astern         |         |         |         |         |         |         |
|           | Success        | 0%      | 0%      |         | 0%      |         |         |
|           | Non-Success    | 0%      | 0%      | 0%      | 0%      | 0%      | 0%      |
|           | Withdrawal     | 0%      | 0%      | 0%      | 0%      | 0%      | 0%      |
|           | Total Percent  | 0%      | 0%      | 0%      | 0%      | 0%      | 0%      |
|           | Total Enrolled | 0       | 0       | 0       | 0       | 0       | 0       |
| Native A  |                |         |         |         |         |         |         |
|           | Success        | 0%      | 0%      |         |         |         |         |
|           | Non-Success    | 0%      | 0%      |         |         | 0%      |         |
|           | Withdrawal     | 0%      | 0%      | 0%      | 0%      | 0%      | 0%      |
|           |                |         |         |         |         |         |         |

|            | Total Percent  | 0%   | 0%   | 0% | 0%   | 0%   | 0%   |  |
|------------|----------------|------|------|----|------|------|------|--|
|            | Total Enrolled | 0    | 0    | 0  | 0    | 0    | 0    |  |
| Pacific Is | slander        |      |      |    |      |      |      |  |
|            | Success        | 0%   | 0%   | 0% | 100% | 0%   | 0%   |  |
|            | Non-Success    | 0%   | 0%   | 0% | 0%   | 0%   | 0%   |  |
|            | Withdrawal     | 0%   | 0%   | 0% | 0%   | 0%   | 0%   |  |
|            | Total Percent  | 0%   | 0%   | 0% | 100% | 0%   | 0%   |  |
|            | Total Enrolled | 0    | 0    | 0  | 1    | 0    | 0    |  |
| White      |                |      |      |    |      |      |      |  |
|            | Success        | 100% | 100% | 0% | 100% | 100% | 75%  |  |
|            | Non-Success    | 0%   | 0%   | 0% | 0%   | 0%   | 0%   |  |
|            | Withdrawal     | 0%   | 0%   | 0% | 0%   | 0%   | 25%  |  |
|            |                |      |      |    |      |      |      |  |
|            | Total Percent  | 100% | 100% | 0% | 100% | 100% | 100% |  |