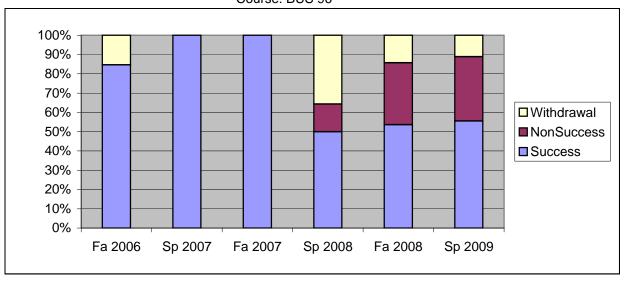

Chabot Success, Non-Success, and Withdrawal Rates By Semester Course: BUS 96

|                | Fa 2006 | Sp 2007 | Fa 2007 | Sp 2008 | Fa 2008 | Sp 2009 |
|----------------|---------|---------|---------|---------|---------|---------|
| Success        | 85%     | 100%    | 100%    | 50%     | 54%     | 56%     |
| Non-Success    | 0%      | 0%      | 0%      | 14%     | 32%     | 33%     |
| Withdrawal     | 15%     | 0%      | 0%      | 36%     | 14%     | 11%     |
| Total Percent  | 100%    | 100%    | 100%    | 100%    | 100%    | 100%    |
| Total Enrolled | 13      | 6       | 1       | 14      | 28      | 18      |