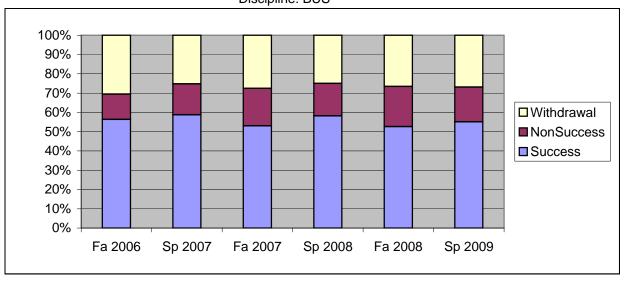

Chabot Success, Non-Success, and Withdrawal Rates By Semester Discipline: BUS

|                | Fa 2006 | Sp 2007 | Fa 2007 | Sp 2008 | Fa 2008 | Sp 2009 |
|----------------|---------|---------|---------|---------|---------|---------|
| Success        | 56%     | 59%     | 53%     | 58%     | 53%     | 55%     |
| Non-Success    | 13%     | 16%     | 19%     | 17%     | 21%     | 18%     |
| Withdrawal     | 31%     | 25%     | 28%     | 25%     | 27%     | 27%     |
| Total Percent  | 100%    | 100%    | 100%    | 100%    | 100%    | 100%    |
| Total Enrolled | 1,669   | 1,789   | 1,929   | 2,037   | 2,225   | 2,314   |