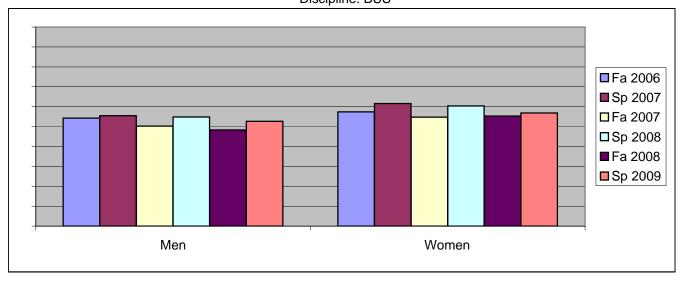

Chabot Success Rates By Gender and Semester Discipline: BUS

|                | Fa 2006 | Sp 2007 | Fa 2007 | Sp 2008 | Fa 2008 | Sp 2009 |
|----------------|---------|---------|---------|---------|---------|---------|
| Men            |         | -       |         | -       |         | -       |
| Success        | 54%     | 55%     | 50%     | 55%     | 48%     | 53%     |
| Non-Success    | 14%     | 18%     | 19%     | 18%     | 24%     | 20%     |
| Withdrawal     | 31%     | 26%     | 31%     | 27%     | 28%     | 28%     |
| Total Percent  | 100%    | 100%    | 100%    | 100%    | 100%    | 100%    |
| Total Enrolled | 689     | 728     | 724     | 793     | 901     | 936     |
| Women          |         |         |         |         |         |         |
| Success        | 57%     | 62%     | 55%     | 60%     | 55%     | 57%     |
| Non-Success    | 12%     | 15%     | 20%     | 16%     | 19%     | 17%     |
| Withdrawal     | 30%     | 24%     | 26%     | 23%     | 26%     | 26%     |
| Total Percent  | 100%    | 100%    | 100%    | 100%    | 100%    | 100%    |
| Total Enrolled | 949     | 1,026   | 1,162   | 1,195   | 1,260   | 1,324   |