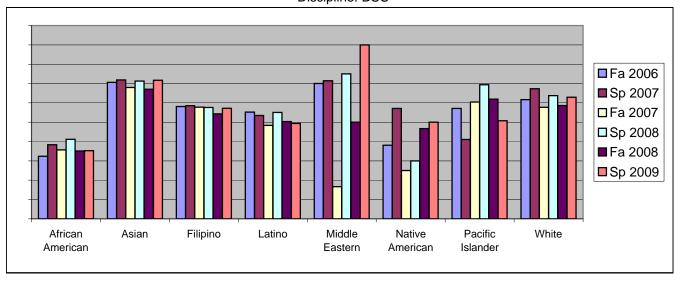

Chabot Success Rates By Ethnicity and Semester Discipline: BUS

|                |                | Fa 2006 | Sp 2007 | Fa 2007 | Sp 2008 | Fa 2008 | Sp 2009 |  |
|----------------|----------------|---------|---------|---------|---------|---------|---------|--|
| African A      | merican        |         |         |         |         |         |         |  |
|                | Success        | 32%     | 38%     | 36%     | 41%     | 35%     | 35%     |  |
|                | Non-Success    | 26%     | 22%     | 32%     | 22%     | 35%     | 25%     |  |
|                | Withdrawal     | 42%     | 39%     | 33%     | 37%     | 30%     | 40%     |  |
|                | Total Percent  | 100%    | 100%    | 100%    | 100%    | 100%    | 100%    |  |
|                | Total Enrolled | 324     | 287     | 398     | 391     | 464     | 437     |  |
| Asian          |                |         |         |         |         |         |         |  |
|                | Success        | 71%     | 72%     | 68%     | 71%     | 67%     | 72%     |  |
|                | Non-Success    | 6%      | 10%     | 8%      | 12%     | 12%     | 11%     |  |
|                | Withdrawal     | 23%     | 18%     | 24%     | 17%     | 21%     | 18%     |  |
|                | Total Percent  | 100%    | 100%    | 100%    | 100%    | 100%    | 100%    |  |
|                | Total Enrolled | 401     | 459     | 390     | 449     | 431     | 480     |  |
| Filipino       |                |         |         |         |         |         |         |  |
|                | Success        | 58%     | 59%     | 58%     | 58%     | 54%     | 57%     |  |
|                | Non-Success    | 10%     | 16%     | 17%     | 19%     | 15%     | 16%     |  |
|                | Withdrawal     | 32%     | 25%     | 26%     | 24%     | 31%     | 26%     |  |
|                | Total Percent  | 100%    | 100%    | 100%    | 100%    | 100%    | 100%    |  |
|                | Total Enrolled | 129     | 164     | 187     | 198     | 173     | 208     |  |
| Latino         |                |         |         |         |         |         |         |  |
|                | Success        | 55%     | 53%     | 48%     | 55%     | 50%     | 49%     |  |
|                | Non-Success    | 16%     | 19%     | 24%     | 18%     | 22%     | 21%     |  |
|                | Withdrawal     | 29%     | 27%     | 27%     | 27%     | 28%     | 29%     |  |
|                | Total Percent  | 100%    | 100%    | 100%    | 100%    | 100%    | 100%    |  |
|                | Total Enrolled | 315     | 331     | 333     | 329     | 405     | 434     |  |
| Middle Eastern |                |         |         |         |         |         |         |  |
|                | Success        | 70%     | 71%     | 17%     | 75%     | 50%     | 90%     |  |
|                | Non-Success    | 0%      | 14%     | 50%     | 25%     | 17%     | 10%     |  |
|                | Withdrawal     | 30%     | 14%     | 33%     | 0%      | 33%     | 0%      |  |

|            | Total Percent  | 100% | 100% | 100% | 100% | 100% | 100% |
|------------|----------------|------|------|------|------|------|------|
|            | Total Enrolled | 10   | 7    | 6    | 4    | 6    | 10   |
| Native A   | merican        |      |      |      |      |      |      |
|            | Success        | 38%  | 57%  | 25%  | 30%  | 47%  | 50%  |
|            | Non-Success    | 14%  | 14%  | 38%  | 30%  | 40%  | 31%  |
|            | Withdrawal     | 48%  | 29%  | 38%  | 40%  | 13%  | 19%  |
|            | Total Percent  | 100% | 100% | 100% | 100% | 100% | 100% |
|            | Total Enrolled | 21   | 14   | 8    | 10   | 15   | 16   |
| Pacific Is | slander        |      |      |      |      |      |      |
|            | Success        | 57%  | 41%  | 60%  | 69%  | 62%  | 51%  |
|            | Non-Success    | 17%  | 15%  | 16%  | 11%  | 19%  | 25%  |
|            | Withdrawal     | 26%  | 44%  | 23%  | 19%  | 19%  | 24%  |
|            | Total Percent  | 100% | 100% | 100% | 100% | 100% | 100% |
|            | Total Enrolled | 35   | 39   | 43   | 62   | 84   | 71   |
| White      |                |      |      |      |      |      |      |
|            | Success        | 62%  | 67%  | 58%  | 64%  | 59%  | 63%  |
|            | Non-Success    | 8%   | 15%  | 15%  | 16%  | 16%  | 13%  |
|            | Withdrawal     | 30%  | 17%  | 27%  | 20%  | 26%  | 24%  |
|            | Total Percent  | 100% | 100% | 100% | 100% | 100% | 100% |
|            | Total Enrolled | 292  | 327  | 371  | 381  | 406  | 466  |