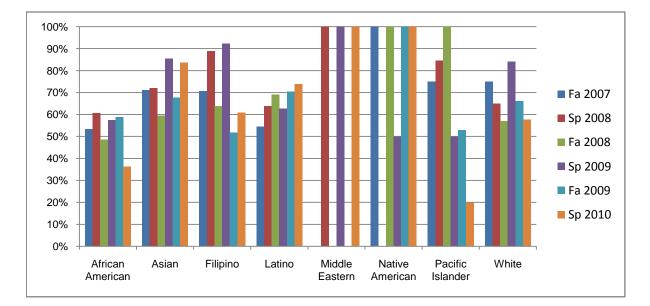

## Ethnicity\_Totals\_Course

Chabot Success Rates By Ethnicity and Semester Course: BUS 10

|                  |                | Fa 2007 | Sp 2008 | Fa 2008 | Sp 2009 | Fa 2009 | Sp 2010 |
|------------------|----------------|---------|---------|---------|---------|---------|---------|
| African American |                |         |         |         |         |         |         |
|                  | Success        | 53%     | 61%     | 49%     | 57%     | 59%     | 36%     |
|                  | Non-Success    | 20%     | 14%     | 16%     | 17%     | 14%     | 26%     |
|                  | Withdrawal     | 27%     | 25%     | 35%     | 26%     | 27%     | 38%     |
|                  | Total Percent  | 100%    | 100%    | 100%    | 100%    | 100%    | 100%    |
|                  | Total Enrolled | 30      | 28      | 37      | 47      | 51      | 58      |
| Asian            |                |         |         |         |         |         |         |
|                  | Success        | 71%     | 72%     | 60%     | 85%     | 68%     | 84%     |
|                  | Non-Success    | 6%      | 14%     | 10%     | 8%      | 13%     | 7%      |
|                  | Withdrawal     | 23%     | 14%     | 31%     | 6%      | 19%     | 10%     |
|                  | Total Percent  | 100%    | 100%    | 100%    | 100%    | 100%    | 100%    |
|                  | Total Enrolled | 52      | 50      | 52      | 62      | 62      | 61      |
| Filipino         |                |         |         |         |         |         |         |
|                  | Success        | 71%     | 89%     | 64%     | 92%     | 52%     | 61%     |
|                  | Non-Success    | 0%      | 6%      | 0%      | 8%      | 14%     | 13%     |
|                  | Withdrawal     | 29%     | 6%      | 36%     | 0%      | 34%     | 26%     |
|                  | Total Percent  | 100%    | 100%    | 100%    | 100%    | 100%    | 100%    |
|                  | Total Enrolled | 17      | 18      | 25      | 13      | 29      | 23      |
| Latino           |                |         |         |         |         |         |         |
|                  | Success        | 55%     | 64%     | 69%     | 63%     | 70%     | 74%     |
|                  | Non-Success    | 6%      | 19%     | 14%     | 12%     | 11%     | 11%     |
|                  | Withdrawal     | 39%     | 17%     | 17%     | 26%     | 18%     | 15%     |
|                  | Total Percent  | 100%    | 100%    | 100%    | 100%    | 100%    | 100%    |
|                  | Total Enrolled | 33      | 36      | 42      | 43      | 61      | 46      |
| Middle E         | astern         |         |         |         |         |         |         |
|                  | Success        | 0%      | 100%    | 0%      | 100%    | 0%      | 100%    |
|                  | Non-Success    | 0%      | 0%      | 0%      | 0%      | 0%      | 0%      |
|                  | Withdrawal     | 0%      | 0%      | 0%      | 0%      | 0%      | 0%      |

|            | Total Percent  | 0%   | 100% | 0%   | 100% | 0%   | 100% |
|------------|----------------|------|------|------|------|------|------|
|            | Total Enrolled | 0    | 1    | 0    | 1    | 0    | 2    |
| Native A   | merican        |      |      |      |      |      |      |
|            | Success        | 100% | 0%   | 100% | 50%  | 100% | 100% |
|            | Non-Success    | 0%   | 100% | 0%   | 50%  | 0%   | 0%   |
|            | Withdrawal     | 0%   | 0%   | 0%   | 0%   | 0%   | 0%   |
|            | Total Percent  | 100% | 100% | 100% | 100% | 100% | 100% |
|            | Total Enrolled | 1    | 1    | 2    | 2    | 1    | 1    |
| Pacific Is | slander        |      |      |      |      |      |      |
|            | Success        | 75%  | 85%  | 100% | 50%  | 53%  | 20%  |
|            | Non-Success    | 13%  | 8%   | 0%   | 38%  | 18%  | 0%   |
|            | Withdrawal     | 13%  | 8%   | 0%   | 13%  | 29%  | 80%  |
|            | Total Percent  | 100% | 100% | 100% | 100% | 100% | 100% |
|            | Total Enrolled | 8    | 13   | 6    | 8    | 17   | 5    |
| White      |                |      |      |      |      |      |      |
|            | Success        | 75%  | 65%  | 57%  | 84%  | 66%  | 58%  |
|            | Non-Success    | 17%  | 25%  | 14%  | 7%   | 11%  | 13%  |
|            | Withdrawal     | 8%   | 10%  | 29%  | 9%   | 23%  | 29%  |
|            | Total Percent  | 100% | 100% | 100% | 100% | 100% | 100% |
|            | Total Enrolled | 24   | 40   | 42   | 44   | 56   | 52   |