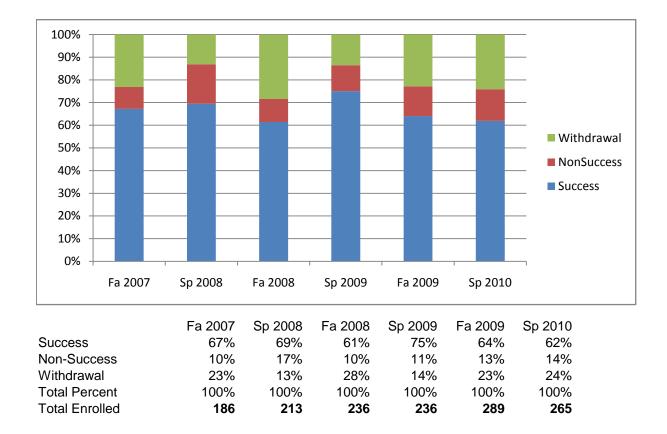

Chabot Success, Non-Success, and Withdrawal Rates By Semester Course: BUS 10

Chabot Success Rates By Gender and Semester Course: BUS 10

|                | Fa 2007 | Sp 2008 | Fa 2008 | Sp 2009 | Fa 2009 | Sp 2010 |
|----------------|---------|---------|---------|---------|---------|---------|
| Men            |         |         |         |         |         |         |
| Success        | 73%     | 68%     | 56%     | 79%     | 64%     | 62%     |
| Non-Success    | 6%      | 17%     | 13%     | 6%      | 14%     | 15%     |
| Withdrawal     | 21%     | 16%     | 31%     | 15%     | 22%     | 23%     |
| Total Percent  | 100%    | 100%    | 100%    | 100%    | 100%    | 100%    |
| Total Enrolled | 82      | 103     | 98      | 107     | 138     | 119     |
| Women          |         |         |         |         |         |         |
| Success        | 60%     | 71%     | 65%     | 70%     | 64%     | 63%     |
| Non-Success    | 13%     | 18%     | 8%      | 16%     | 13%     | 13%     |
| Withdrawal     | 27%     | 11%     | 27%     | 13%     | 24%     | 24%     |
| Total Percent  | 100%    | 100%    | 100%    | 100%    | 100%    | 100%    |
| Total Enrolled | 98      | 109     | 134     | 122     | 148     | 144     |