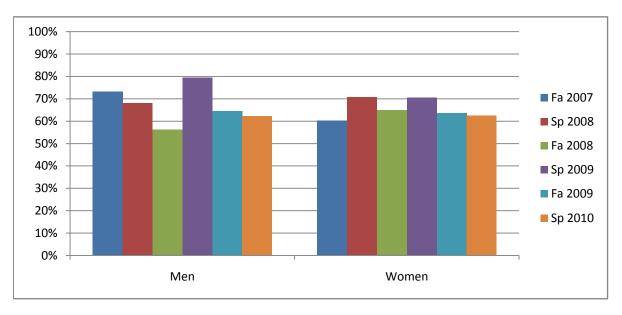

Chabot Success, Non-Success, and Withdrawal Rates By Semester Course: BUS 10

Chabot Success Rates By Gender and Semester Course: BUS 10

|                | Fa 2007 | Sp 2008 | Fa 2008 | Sp 2009 | Fa 2009 | Sp 2010 |
|----------------|---------|---------|---------|---------|---------|---------|
| Men            |         |         |         |         |         |         |
| Success        | 73%     | 68%     | 56%     | 79%     | 64%     | 62%     |
| Non-Success    | 6%      | 17%     | 13%     | 6%      | 14%     | 15%     |
| Withdrawal     | 21%     | 16%     | 31%     | 15%     | 22%     | 23%     |
| Total Percent  | 100%    | 100%    | 100%    | 100%    | 100%    | 100%    |
| Total Enrolled | 82      | 103     | 98      | 107     | 138     | 119     |
| Women          |         |         |         |         |         |         |
| Success        | 60%     | 71%     | 65%     | 70%     | 64%     | 63%     |
| Non-Success    | 13%     | 18%     | 8%      | 16%     | 13%     | 13%     |
| Withdrawal     | 27%     | 11%     | 27%     | 13%     | 24%     | 24%     |
| Total Percent  | 100%    | 100%    | 100%    | 100%    | 100%    | 100%    |
| Total Enrolled | 98      | 109     | 134     | 122     | 148     | 144     |