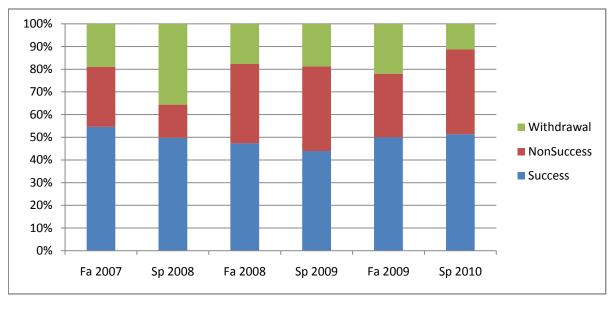

## College\_Totals\_Course

Chabot Success, Non-Success, and Withdrawal Rates By Semester Course: BUS 12

|                | Fa 2007 | Sp 2008 | Fa 2008 | Sp 2009 | Fa 2009 | Sp 2010 |
|----------------|---------|---------|---------|---------|---------|---------|
| Success        | 55%     | 50%     | 47%     | 44%     | 50%     | 51%     |
| Non-Success    | 27%     | 15%     | 35%     | 37%     | 28%     | 37%     |
| Withdrawal     | 19%     | 36%     | 18%     | 19%     | 22%     | 11%     |
| Total Percent  | 100%    | 100%    | 100%    | 100%    | 100%    | 100%    |
| Total Enrolled | 339     | 275     | 406     | 314     | 414     | 337     |