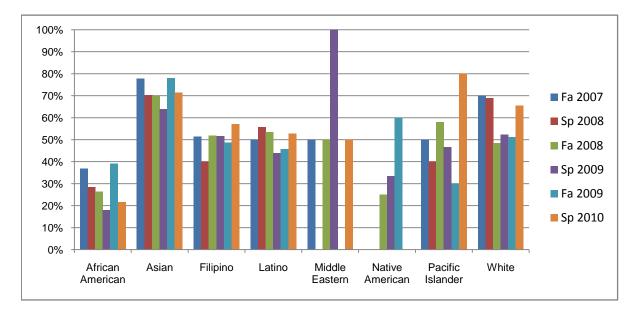

Chabot Success Rates By Ethnicity and Semester Course: BUS 12

|                  |                | Fa 2007 | Sp 2008 | Fa 2008 | Sp 2009 | Fa 2009 | Sp 2010 |
|------------------|----------------|---------|---------|---------|---------|---------|---------|
| African American |                |         |         |         |         |         |         |
|                  | Success        | 37%     | 28%     | 26%     | 18%     | 39%     | 22%     |
|                  | Non-Success    | 43%     | 20%     | 59%     | 55%     | 35%     | 65%     |
|                  | Withdrawal     | 21%     | 51%     | 15%     | 27%     | 26%     | 14%     |
|                  | Total Percent  | 100%    | 100%    | 100%    | 100%    | 100%    | 100%    |
|                  | Total Enrolled | 68      | 74      | 95      | 56      | 115     | 79      |
| Asian            |                |         |         |         |         |         |         |
|                  | Success        | 78%     | 70%     | 70%     | 64%     | 78%     | 71%     |
|                  | Non-Success    | 7%      | 9%      | 16%     | 20%     | 12%     | 16%     |
|                  | Withdrawal     | 16%     | 21%     | 14%     | 16%     | 10%     | 13%     |
|                  | Total Percent  | 100%    | 100%    | 100%    | 100%    | 100%    | 100%    |
|                  | Total Enrolled | 45      | 47      | 63      | 50      | 59      | 56      |
| Filipino         |                |         |         |         |         |         |         |
| -                | Success        | 51%     | 40%     | 52%     | 52%     | 49%     | 57%     |
|                  | Non-Success    | 22%     | 27%     | 31%     | 30%     | 32%     | 29%     |
|                  | Withdrawal     | 27%     | 33%     | 17%     | 18%     | 19%     | 14%     |
|                  | Total Percent  | 100%    | 100%    | 100%    | 100%    | 100%    | 100%    |
|                  | Total Enrolled | 37      | 15      | 29      | 33      | 37      | 21      |
| Latino           |                |         |         |         |         |         |         |
|                  | Success        | 50%     | 56%     | 53%     | 44%     | 46%     | 53%     |
|                  | Non-Success    | 34%     | 10%     | 29%     | 40%     | 29%     | 36%     |
|                  | Withdrawal     | 16%     | 35%     | 18%     | 16%     | 25%     | 11%     |
|                  | Total Percent  | 100%    | 100%    | 100%    | 100%    | 100%    | 100%    |
|                  | Total Enrolled | 86      | 52      | 90      | 89      | 83      | 89      |
| Middle E         | astern         |         |         |         |         |         |         |
|                  | Success        | 50%     | 0%      | 50%     | 100%    | 0%      | 50%     |
|                  | Non-Success    | 50%     | 0%      | 0%      | 0%      | 0%      | 50%     |
|                  | Withdrawal     | 0%      | 0%      | 50%     | 0%      | 0%      | 0%      |
|                  |                |         |         |         |         |         |         |

|            | Total Percent  | 100% | 0%   | 100% | 100% | 0%   | 100% |
|------------|----------------|------|------|------|------|------|------|
|            | Total Enrolled | 2    | 0    | 2    | 2    | 0    | 2    |
| Native A   | merican        |      |      |      |      |      |      |
|            | Success        | 0%   | 0%   | 25%  | 33%  | 60%  | 0%   |
|            | Non-Success    | 67%  | 0%   | 50%  | 67%  | 40%  | 0%   |
|            | Withdrawal     | 33%  | 100% | 25%  | 0%   | 0%   | 100% |
|            | Total Percent  | 100% | 100% | 100% | 100% | 100% | 100% |
|            | Total Enrolled | 3    | 1    | 4    | 3    | 5    | 1    |
| Pacific Is | slander        |      |      |      |      |      |      |
|            | Success        | 50%  | 40%  | 58%  | 47%  | 30%  | 80%  |
|            | Non-Success    | 14%  | 0%   | 16%  | 33%  | 40%  | 10%  |
|            | Withdrawal     | 36%  | 60%  | 26%  | 20%  | 30%  | 10%  |
|            | Total Percent  | 100% | 100% | 100% | 100% | 100% | 100% |
|            | Total Enrolled | 14   | 5    | 19   | 15   | 10   | 10   |
| White      |                |      |      |      |      |      |      |
|            | Success        | 70%  | 69%  | 48%  | 52%  | 51%  | 66%  |
|            | Non-Success    | 16%  | 13%  | 30%  | 28%  | 29%  | 26%  |
|            | Withdrawal     | 14%  | 18%  | 22%  | 20%  | 20%  | 9%   |
|            | Total Percent  | 100% | 100% | 100% | 100% | 100% | 100% |
|            | Total Enrolled | 50   | 45   | 64   | 46   | 84   | 58   |