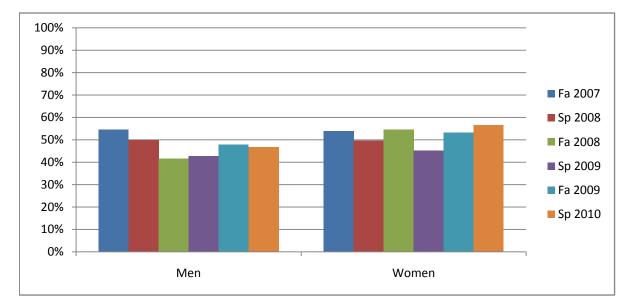

## Chabot Success Rates By Gender and Semester Course: BUS 12

|                | Fa 2007 | Sp 2008 | Fa 2008 | Sp 2009 | Fa 2009 | Sp 2010 |
|----------------|---------|---------|---------|---------|---------|---------|
| Men            |         |         |         |         |         |         |
| Success        | 55%     | 50%     | 42%     | 43%     | 48%     | 47%     |
| Non-Success    | 27%     | 14%     | 41%     | 38%     | 29%     | 43%     |
| Withdrawal     | 18%     | 36%     | 17%     | 19%     | 23%     | 10%     |
| Total Percent  | 100%    | 100%    | 100%    | 100%    | 100%    | 100%    |
| Total Enrolled | 165     | 118     | 223     | 175     | 211     | 175     |
| Women          |         |         |         |         |         |         |
| Success        | 54%     | 50%     | 55%     | 45%     | 53%     | 57%     |
| Non-Success    | 25%     | 15%     | 27%     | 36%     | 28%     | 31%     |
| Withdrawal     | 21%     | 35%     | 19%     | 18%     | 19%     | 12%     |
| Total Percent  | 100%    | 100%    | 100%    | 100%    | 100%    | 100%    |
| Total Enrolled | 165     | 151     | 172     | 137     | 192     | 161     |