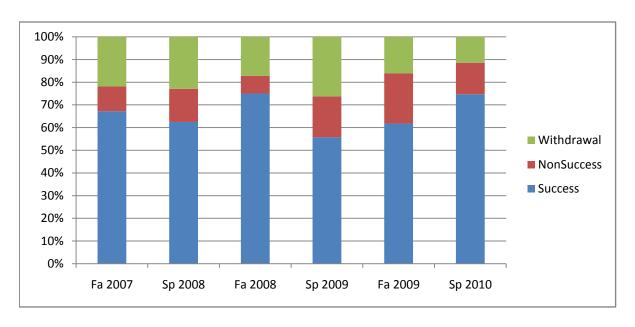

Chabot Success, Non-Success, and Withdrawal Rates By Semester Course: BUS 14

|                | Fa 2007 | Sp 2008 | Fa 2008 | Sp 2009 | Fa 2009 | Sp 2010 |
|----------------|---------|---------|---------|---------|---------|---------|
| Success        | 67%     | 63%     | 75%     | 56%     | 62%     | 75%     |
| Non-Success    | 11%     | 15%     | 8%      | 18%     | 22%     | 14%     |
| Withdrawal     | 22%     | 23%     | 17%     | 26%     | 16%     | 11%     |
| Total Percent  | 100%    | 100%    | 100%    | 100%    | 100%    | 100%    |
| Total Enrolled | 64      | 48      | 64      | 61      | 68      | 79      |