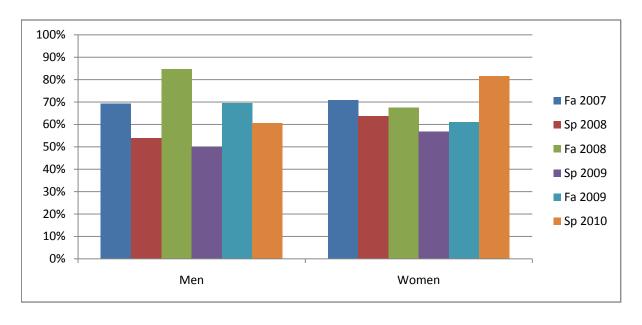

Chabot Success Rates By Gender and Semester Course: BUS 14

|                | Fa 2007 | Sp 2008 | Fa 2008 | Sp 2009 | Fa 2009 | Sp 2010 |
|----------------|---------|---------|---------|---------|---------|---------|
| Men            |         | •       |         |         |         | ·       |
| Success        | 69%     | 54%     | 85%     | 50%     | 70%     | 61%     |
| Non-Success    | 8%      | 23%     | 8%      | 25%     | 22%     | 25%     |
| Withdrawal     | 23%     | 23%     | 8%      | 25%     | 9%      | 14%     |
| Total Percent  | 100%    | 100%    | 100%    | 100%    | 100%    | 100%    |
| Total Enrolled | 13      | 13      | 26      | 16      | 23      | 28      |
| Women          |         |         |         |         |         |         |
| Success        | 71%     | 64%     | 68%     | 57%     | 61%     | 82%     |
| Non-Success    | 10%     | 12%     | 8%      | 16%     | 22%     | 8%      |
| Withdrawal     | 19%     | 24%     | 24%     | 27%     | 17%     | 10%     |
| Total Percent  | 100%    | 100%    | 100%    | 100%    | 100%    | 100%    |
| Total Enrolled | 48      | 33      | 37      | 44      | 41      | 49      |