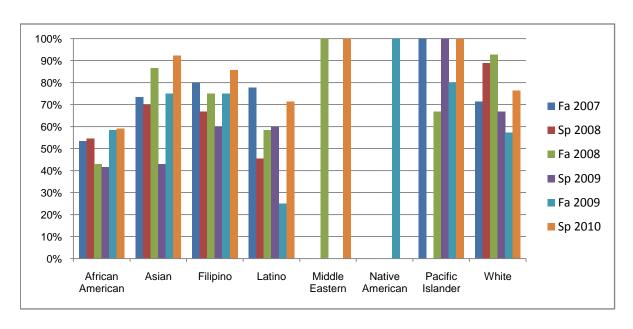

Chabot Success Rates By Ethnicity and Semester Course: BUS 14

|                  |                | Fa 2007 | Sp 2008 | Fa 2008 | Sp 2009 | Fa 2009 | Sp 2010 |
|------------------|----------------|---------|---------|---------|---------|---------|---------|
| African American |                |         | •       |         |         |         | -       |
|                  | Success        | 53%     | 55%     | 43%     | 42%     | 58%     | 59%     |
|                  | Non-Success    | 33%     | 9%      | 57%     | 25%     | 33%     | 23%     |
|                  | Withdrawal     | 13%     | 36%     | 0%      | 33%     | 8%      | 18%     |
|                  | Total Percent  | 100%    | 100%    | 100%    | 100%    | 100%    | 100%    |
|                  | Total Enrolled | 15      | 11      | 7       | 12      | 24      | 22      |
| Asian            |                |         |         |         |         |         |         |
|                  | Success        | 73%     | 70%     | 87%     | 43%     | 75%     | 92%     |
|                  | Non-Success    | 0%      | 10%     | 7%      | 29%     | 0%      | 8%      |
|                  | Withdrawal     | 27%     | 20%     | 7%      | 29%     | 25%     | 0%      |
|                  | Total Percent  | 100%    | 100%    | 100%    | 100%    | 100%    | 100%    |
|                  | Total Enrolled | 15      | 10      | 15      | 7       | 12      | 13      |
| Filipino         |                |         |         |         |         |         |         |
|                  | Success        | 80%     | 67%     | 75%     | 60%     | 75%     | 86%     |
|                  | Non-Success    | 0%      | 0%      | 0%      | 20%     | 25%     | 14%     |
|                  | Withdrawal     | 20%     | 33%     | 25%     | 20%     | 0%      | 0%      |
|                  | Total Percent  | 100%    | 100%    | 100%    | 100%    | 100%    | 100%    |
|                  | Total Enrolled | 5       | 3       | 4       | 10      | 4       | 7       |
| Latino           |                |         |         |         |         |         |         |
|                  | Success        | 78%     | 45%     | 58%     | 60%     | 25%     | 71%     |
|                  | Non-Success    | 0%      | 18%     | 0%      | 20%     | 25%     | 21%     |
|                  | Withdrawal     | 22%     | 36%     | 42%     | 20%     | 50%     | 7%      |
|                  | Total Percent  | 100%    | 100%    | 100%    | 100%    | 100%    | 100%    |
|                  | Total Enrolled | 9       | 11      | 12      | 10      | 4       | 14      |
| Middle E         | astern         |         |         |         |         |         |         |
|                  | Success        | 0%      | 0%      | 100%    | 0%      | 0%      | 100%    |
|                  | Non-Success    | 0%      | 0%      | 0%      | 0%      | 0%      | 0%      |
|                  | Withdrawal     | 0%      | 0%      | 0%      | 0%      | 0%      | 0%      |
|                  |                |         |         |         |         |         |         |

|           | Total Percent  | 0%   | 0%   | 100% | 0%   | 0%   | 100% |
|-----------|----------------|------|------|------|------|------|------|
|           | Total Enrolled | 0    | 0    | 1    | 0    | 0    | 1    |
| Native A  | merican        |      |      |      |      |      |      |
|           | Success        | 0%   | 0%   | 0%   | 0%   | 100% | 0%   |
|           | Non-Success    | 0%   | 100% | 0%   | 0%   | 0%   | 0%   |
|           | Withdrawal     | 0%   | 0%   | 0%   | 0%   | 0%   | 0%   |
|           | Total Percent  | 0%   | 100% | 0%   | 0%   | 100% | 0%   |
|           | Total Enrolled | 0    | 1    | 0    | 0    | 1    | 0    |
| Pacific I | slander        |      |      |      |      |      |      |
|           | Success        | 100% | 0%   | 67%  | 100% | 80%  | 100% |
|           | Non-Success    | 0%   | 0%   | 0%   | 0%   | 20%  | 0%   |
|           | Withdrawal     | 0%   | 0%   | 33%  | 0%   | 0%   | 0%   |
|           | Total Percent  | 100% | 0%   | 100% | 100% | 100% | 100% |
|           | Total Enrolled | 2    | 0    | 3    | 1    | 5    | 3    |
| White     |                |      |      |      |      |      |      |
|           | Success        | 71%  | 89%  | 93%  | 67%  | 57%  | 76%  |
|           | Non-Success    | 7%   | 11%  | 0%   | 7%   | 29%  | 6%   |
|           | Withdrawal     | 21%  | 0%   | 7%   | 27%  | 14%  | 18%  |
|           | Total Percent  | 100% | 100% | 100% | 100% | 100% | 100% |
|           | Total Enrolled | 14   | 9    | 14   | 15   | 14   | 17   |