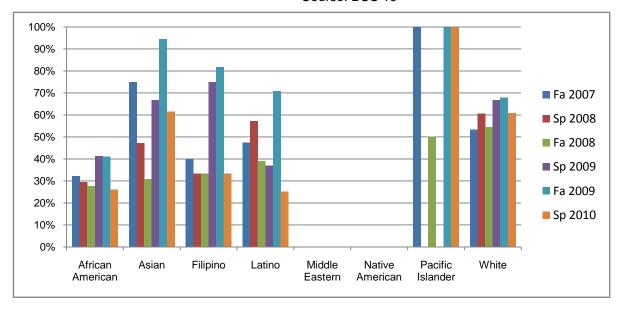

Chabot Success Rates By Ethnicity and Semester Course: BUS 16

|                  |                | Fa 2007 | Sp 2008 | Fa 2008 | Sp 2009 | Fa 2009 | Sp 2010 |
|------------------|----------------|---------|---------|---------|---------|---------|---------|
| African American |                |         |         |         |         |         |         |
|                  | Success        | 32%     | 29%     | 28%     | 41%     | 41%     | 26%     |
|                  | Non-Success    | 7%      | 26%     | 55%     | 21%     | 36%     | 30%     |
|                  | Withdrawal     | 61%     | 44%     | 17%     | 38%     | 23%     | 43%     |
|                  | Total Percent  | 100%    | 100%    | 100%    | 100%    | 100%    | 100%    |
|                  | Total Enrolled | 28      | 34      | 29      | 34      | 44      | 23      |
| Asian            |                |         |         |         |         |         |         |
|                  | Success        | 75%     | 47%     | 31%     | 67%     | 94%     | 62%     |
|                  | Non-Success    | 0%      | 24%     | 38%     | 20%     | 6%      | 23%     |
|                  | Withdrawal     | 25%     | 29%     | 31%     | 13%     | 0%      | 15%     |
|                  | Total Percent  | 100%    | 100%    | 100%    | 100%    | 100%    | 100%    |
|                  | Total Enrolled | 12      | 17      | 13      | 15      | 18      | 13      |
| Filipino         |                |         |         |         |         |         |         |
|                  | Success        | 40%     | 33%     | 33%     | 75%     | 82%     | 33%     |
|                  | Non-Success    | 40%     | 33%     | 33%     | 25%     | 18%     | 22%     |
|                  | Withdrawal     | 20%     | 33%     | 33%     | 0%      | 0%      | 44%     |
|                  | Total Percent  | 100%    | 100%    | 100%    | 100%    | 100%    | 100%    |
|                  | Total Enrolled | 10      | 12      | 9       | 4       | 11      | 9       |
| Latino           |                |         |         |         |         |         |         |
|                  | Success        | 47%     | 57%     | 39%     | 37%     | 71%     | 25%     |
|                  | Non-Success    | 16%     | 10%     | 33%     | 32%     | 21%     | 33%     |
|                  | Withdrawal     | 37%     | 33%     | 28%     | 32%     | 8%      | 42%     |
|                  | Total Percent  | 100%    | 100%    | 100%    | 100%    | 100%    | 100%    |
|                  | Total Enrolled | 19      | 21      | 18      | 19      | 24      | 12      |
| Middle Eastern   |                |         |         |         |         |         |         |
|                  | Success        | 0%      | 0%      | 0%      | 0%      | 0%      | 0%      |
|                  | Non-Success    | 0%      | 0%      | 0%      | 0%      | 0%      | 0%      |
|                  | Withdrawal     | 0%      | 0%      | 0%      | 0%      | 0%      | 0%      |
|                  |                |         |         |         |         |         |         |

|            | Total Percent  | 0%   | 0%   | 0%   | 0%   | 0%   | 0%   |
|------------|----------------|------|------|------|------|------|------|
|            | Total Enrolled | 0    | 0    | 0    | 0    | 0    | 0    |
| Native Ar  | merican        |      |      |      |      |      |      |
|            | Success        | 0%   | 0%   | 0%   | 0%   | 0%   | 0%   |
|            | Non-Success    | 0%   | 0%   | 100% | 100% | 0%   | 0%   |
|            | Withdrawal     | 0%   | 100% | 0%   | 0%   | 0%   | 0%   |
|            | Total Percent  | 0%   | 100% | 100% | 100% | 0%   | 0%   |
|            | Total Enrolled | 0    | 1    | 1    | 1    | 0    | 0    |
| Pacific Is | lander         |      |      |      |      |      |      |
|            | Success        | 100% | 0%   | 50%  | 0%   | 100% | 100% |
|            | Non-Success    | 0%   | 50%  | 50%  | 100% | 0%   | 0%   |
|            | Withdrawal     | 0%   | 50%  | 0%   | 0%   | 0%   | 0%   |
|            | Total Percent  | 100% | 100% | 100% | 100% | 100% | 100% |
|            | Total Enrolled | 1    | 2    | 4    | 1    | 2    | 1    |
| White      |                |      |      |      |      |      |      |
|            | Success        | 53%  | 61%  | 55%  | 67%  | 68%  | 61%  |
|            | Non-Success    | 17%  | 21%  | 32%  | 22%  | 29%  | 30%  |
|            | Withdrawal     | 30%  | 18%  | 14%  | 11%  | 4%   | 9%   |
|            | Total Percent  | 100% | 100% | 100% | 100% | 100% | 100% |
|            | Total Enrolled | 30   | 33   | 22   | 36   | 28   | 23   |