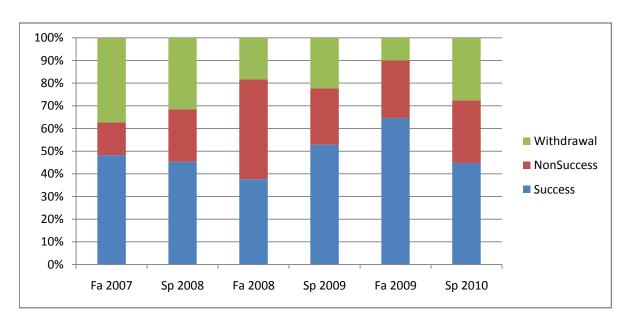

Chabot Success, Non-Success, and Withdrawal Rates By Semester Course: BUS 16

|                | Fa 2007 | Sp 2008 | Fa 2008 | Sp 2009 | Fa 2009 | Sp 2010 |
|----------------|---------|---------|---------|---------|---------|---------|
| Success        | 48%     | 45%     | 38%     | 53%     | 65%     | 45%     |
| Non-Success    | 15%     | 23%     | 44%     | 25%     | 25%     | 28%     |
| Withdrawal     | 37%     | 32%     | 18%     | 22%     | 10%     | 28%     |
| Total Percent  | 100%    | 100%    | 100%    | 100%    | 100%    | 100%    |
| Total Enrolled | 110     | 130     | 109     | 121     | 130     | 87      |