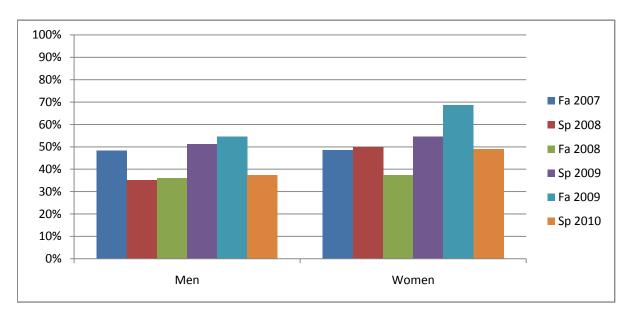

Chabot Success Rates By Gender and Semester Course: BUS 16

|                | Fa 2007 | Sp 2008 | Fa 2008 | Sp 2009 | Fa 2009 | Sp 2010 |
|----------------|---------|---------|---------|---------|---------|---------|
| Men            |         |         |         |         |         |         |
| Success        | 48%     | 35%     | 36%     | 51%     | 55%     | 38%     |
| Non-Success    | 19%     | 22%     | 42%     | 35%     | 30%     | 28%     |
| Withdrawal     | 32%     | 43%     | 22%     | 14%     | 15%     | 34%     |
| Total Percent  | 100%    | 100%    | 100%    | 100%    | 100%    | 100%    |
| Total Enrolled | 31      | 37      | 36      | 43      | 33      | 32      |
| Women          |         |         |         |         |         |         |
| Success        | 49%     | 50%     | 37%     | 55%     | 69%     | 49%     |
| Non-Success    | 12%     | 23%     | 46%     | 19%     | 23%     | 27%     |
| Withdrawal     | 40%     | 27%     | 16%     | 26%     | 8%      | 24%     |
| Total Percent  | 100%    | 100%    | 100%    | 100%    | 100%    | 100%    |
| Total Enrolled | 78      | 90      | 67      | 77      | 96      | 55      |