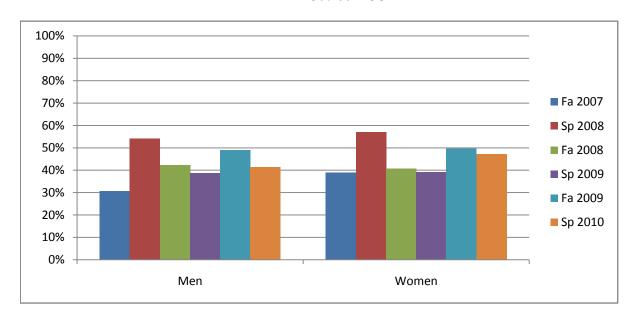

Chabot Success Rates By Gender and Semester Course: BUS 1A

|                | Fa 2007 | Sp 2008 | Fa 2008 | Sp 2009 | Fa 2009 | Sp 2010 |
|----------------|---------|---------|---------|---------|---------|---------|
| Men            |         | •       |         | ·       |         | ·       |
| Success        | 31%     | 54%     | 42%     | 39%     | 49%     | 42%     |
| Non-Success    | 23%     | 20%     | 15%     | 18%     | 16%     | 13%     |
| Withdrawal     | 47%     | 26%     | 42%     | 44%     | 35%     | 46%     |
| Total Percent  | 100%    | 100%    | 100%    | 100%    | 100%    | 100%    |
| Total Enrolled | 133     | 168     | 130     | 163     | 173     | 171     |
| Women          |         |         |         |         |         |         |
| Success        | 39%     | 57%     | 41%     | 39%     | 50%     | 47%     |
| Non-Success    | 29%     | 26%     | 21%     | 19%     | 18%     | 15%     |
| Withdrawal     | 32%     | 17%     | 38%     | 42%     | 33%     | 38%     |
| Total Percent  | 100%    | 100%    | 100%    | 100%    | 100%    | 100%    |
| Total Enrolled | 185     | 184     | 174     | 174     | 199     | 184     |