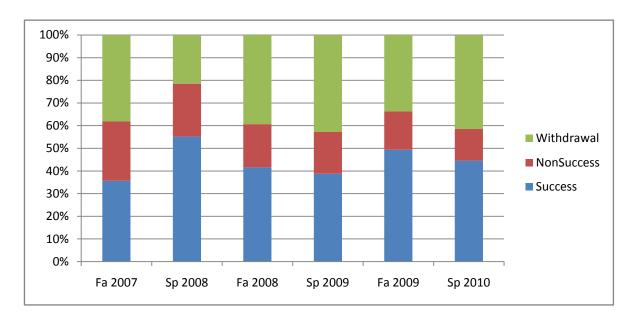

Chabot Success, Non-Success, and Withdrawal Rates By Semester Course: BUS 1A

|                | Fa 2007 | Sp 2008 | Fa 2008 | Sp 2009 | Fa 2009 | Sp 2010 |
|----------------|---------|---------|---------|---------|---------|---------|
| Success        | 36%     | 55%     | 42%     | 39%     | 49%     | 45%     |
| Non-Success    | 26%     | 23%     | 19%     | 18%     | 17%     | 14%     |
| Withdrawal     | 38%     | 21%     | 39%     | 43%     | 34%     | 41%     |
| Total Percent  | 100%    | 100%    | 100%    | 100%    | 100%    | 100%    |
| Total Enrolled | 325     | 359     | 315     | 348     | 379     | 357     |