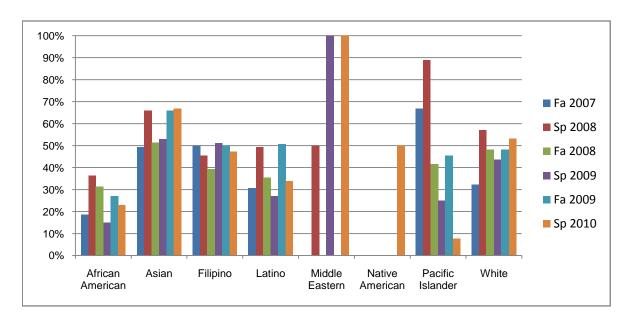

Chabot Success Rates By Ethnicity and Semester Course: BUS 1A

|           |                | Fa 2007 | Sp 2008 | Fa 2008 | Sp 2009 | Fa 2009 | Sp 2010 |
|-----------|----------------|---------|---------|---------|---------|---------|---------|
| African A | merican        |         |         |         |         |         |         |
|           | Success        | 19%     | 36%     | 31%     | 15%     | 27%     | 23%     |
|           | Non-Success    | 30%     | 41%     | 23%     | 23%     | 25%     | 15%     |
|           | Withdrawal     | 52%     | 23%     | 46%     | 62%     | 48%     | 63%     |
|           | Total Percent  | 100%    | 100%    | 100%    | 100%    | 100%    | 100%    |
|           | Total Enrolled | 54      | 44      | 48      | 47      | 52      | 48      |
| Asian     |                |         |         |         |         |         |         |
|           | Success        | 49%     | 66%     | 51%     | 53%     | 66%     | 67%     |
|           | Non-Success    | 17%     | 17%     | 11%     | 20%     | 11%     | 9%      |
|           | Withdrawal     | 34%     | 18%     | 38%     | 28%     | 24%     | 24%     |
|           | Total Percent  | 100%    | 100%    | 100%    | 100%    | 100%    | 100%    |
|           | Total Enrolled | 71      | 114     | 80      | 87      | 114     | 87      |
| Filipino  |                |         |         |         |         |         |         |
|           | Success        | 50%     |         |         |         |         | 47%     |
|           | Non-Success    | 28%     | 27%     | 13%     | 13%     | 18%     | 11%     |
|           | Withdrawal     | 22%     | 27%     | 48%     | 36%     | 32%     | 42%     |
|           | Total Percent  | 100%    | 100%    | 100%    | 100%    | 100%    | 100%    |
|           | Total Enrolled | 32      | 33      | 23      | 45      | 22      | 36      |
| Latino    |                |         |         |         |         |         |         |
|           | Success        | 31%     | 49%     | 35%     |         | 51%     |         |
|           | Non-Success    | 35%     | 19%     |         |         | 12%     | 18%     |
|           | Withdrawal     | 34%     | 32%     | 43%     | 51%     | 38%     | 48%     |
|           | Total Percent  | 100%    |         |         | 100%    | 100%    |         |
|           | Total Enrolled | 62      | 63      | 68      | 74      | 77      | 83      |
| Middle Ea |                |         |         |         |         |         |         |
|           | Success        | 0%      |         |         |         |         |         |
|           | Non-Success    | 50%     | 50%     |         |         | 0%      | 0%      |
|           | Withdrawal     | 50%     | 0%      | 50%     | 0%      | 100%    | 0%      |

|            | Total Percent  | 100% | 100% | 100% | 100% | 100% | 100% |
|------------|----------------|------|------|------|------|------|------|
|            | Total Enrolled | 2    | 2    | 2    | 1    | 1    | 1    |
| Native A   | merican        |      |      |      |      |      |      |
|            | Success        | 0%   | 0%   | 0%   | 0%   | 0%   | 50%  |
|            | Non-Success    | 50%  | 100% | 100% | 100% | 0%   | 0%   |
|            | Withdrawal     | 50%  | 0%   | 0%   | 0%   | 100% | 50%  |
|            | Total Percent  | 100% | 100% | 100% | 100% | 100% | 100% |
|            | Total Enrolled | 2    | 1    | 1    | 1    | 2    | 2    |
| Pacific Is | slander        |      |      |      |      |      |      |
|            | Success        | 67%  | 89%  | 42%  | 25%  | 45%  | 8%   |
|            | Non-Success    | 17%  | 0%   | 33%  | 13%  | 45%  | 31%  |
|            | Withdrawal     | 17%  | 11%  | 25%  | 63%  | 9%   | 62%  |
|            | Total Percent  | 100% | 100% | 100% | 100% | 100% | 100% |
|            | Total Enrolled | 6    | 9    | 12   | 8    | 11   | 13   |
| White      |                |      |      |      |      |      |      |
|            | Success        | 32%  | 57%  | 48%  | 44%  | 48%  | 53%  |
|            | Non-Success    | 23%  | 24%  | 19%  | 13%  | 19%  | 16%  |
|            | Withdrawal     | 45%  | 19%  | 33%  | 44%  | 32%  | 31%  |
|            | Total Percent  | 100% | 100% | 100% | 100% | 100% | 100% |
|            | Total Enrolled | 62   | 58   | 52   | 62   | 77   | 64   |