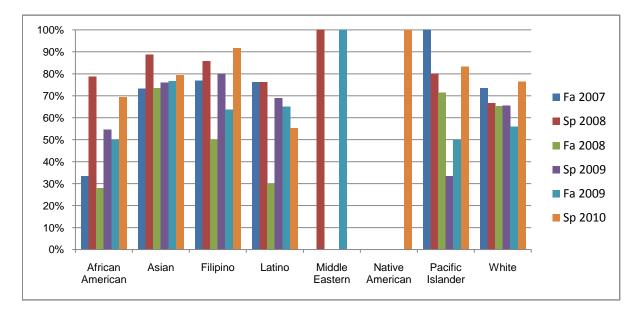

## Ethnicity\_Totals\_Course

Chabot Success Rates By Ethnicity and Semester Course: BUS 1B

|           |                | Fa 2007 | Sp 2008 | Fa 2008 | Sp 2009 | Fa 2009 | Sp 2010 |
|-----------|----------------|---------|---------|---------|---------|---------|---------|
| African A | merican        |         |         |         |         |         |         |
|           | Success        | 33%     | 79%     | 28%     | 55%     | 50%     | 69%     |
|           | Non-Success    | 33%     | 0%      | 28%     | 9%      | 14%     | 15%     |
|           | Withdrawal     | 33%     | 21%     | 44%     | 36%     | 36%     | 15%     |
|           | Total Percent  | 100%    | 100%    | 100%    | 100%    | 100%    | 100%    |
|           | Total Enrolled | 18      | 14      | 18      | 11      | 14      | 13      |
| Asian     |                |         |         |         |         |         |         |
|           | Success        | 73%     | 89%     | 73%     | 76%     | 77%     | 79%     |
|           | Non-Success    | 2%      | 2%      | 2%      | 2%      | 9%      | 6%      |
|           | Withdrawal     | 25%     | 9%      | 24%     | 22%     | 15%     | 14%     |
|           | Total Percent  | 100%    | 100%    | 100%    | 100%    | 100%    | 100%    |
|           | Total Enrolled | 52      | 44      | 49      | 50      | 47      | 63      |
| Filipino  |                |         |         |         |         |         |         |
| -         | Success        | 77%     | 86%     | 50%     | 80%     | 64%     | 92%     |
|           | Non-Success    | 0%      | 0%      | 19%     | 0%      | 0%      | 0%      |
|           | Withdrawal     | 23%     | 14%     | 31%     | 20%     | 36%     | 8%      |
|           | Total Percent  | 100%    | 100%    | 100%    | 100%    | 100%    | 100%    |
|           | Total Enrolled | 13      | 14      | 16      | 10      | 11      | 12      |
| Latino    |                |         |         |         |         |         |         |
|           | Success        | 76%     | 76%     | 30%     | 69%     | 65%     | 55%     |
|           | Non-Success    | 0%      | 10%     | 5%      | 7%      | 0%      | 21%     |
|           | Withdrawal     | 24%     | 14%     | 65%     | 24%     | 35%     | 24%     |
|           | Total Percent  | 100%    | 100%    | 100%    | 100%    | 100%    | 100%    |
|           | Total Enrolled | 21      | 21      | 20      | 29      | 20      | 29      |
| Middle E  | astern         |         |         |         |         |         |         |
|           | Success        | 0%      | 100%    | 0%      | 0%      | 100%    | 0%      |
|           | Non-Success    | 0%      | 0%      | 0%      | 0%      | 0%      | 0%      |
|           | Withdrawal     | 100%    | 0%      | 0%      | 0%      | 0%      | 0%      |

|            | Total Percent  | 100% | 100% | 0%   | 0%   | 100% | 0%   |
|------------|----------------|------|------|------|------|------|------|
|            | Total Enrolled | 1    | 1    | 0    | 0    | 2    | 0    |
| Native A   | merican        |      |      |      |      |      |      |
|            | Success        | 0%   | 0%   | 0%   | 0%   | 0%   | 100% |
|            | Non-Success    | 0%   | 0%   | 0%   | 0%   | 100% | 0%   |
|            | Withdrawal     | 0%   | 0%   | 0%   | 0%   | 0%   | 0%   |
|            | Total Percent  | 0%   | 0%   | 0%   | 0%   | 100% | 100% |
|            | Total Enrolled | 0    | 0    | 0    | 0    | 1    | 1    |
| Pacific Is | slander        |      |      |      |      |      |      |
|            | Success        | 100% | 80%  | 71%  | 33%  | 50%  | 83%  |
|            | Non-Success    | 0%   | 0%   | 0%   | 33%  | 50%  | 0%   |
|            | Withdrawal     | 0%   | 20%  | 29%  | 33%  | 0%   | 17%  |
|            | Total Percent  | 100% | 100% | 100% | 100% | 100% | 100% |
|            | Total Enrolled | 4    | 5    | 7    | 3    | 2    | 6    |
| White      |                |      |      |      |      |      |      |
|            | Success        | 74%  | 67%  | 65%  | 65%  | 56%  | 76%  |
|            | Non-Success    | 3%   | 4%   | 4%   | 4%   | 12%  | 11%  |
|            | Withdrawal     | 24%  | 29%  | 30%  | 31%  | 32%  | 13%  |
|            | Total Percent  | 100% | 100% | 100% | 100% | 100% | 100% |
|            | Total Enrolled | 34   | 24   | 23   | 26   | 25   | 38   |