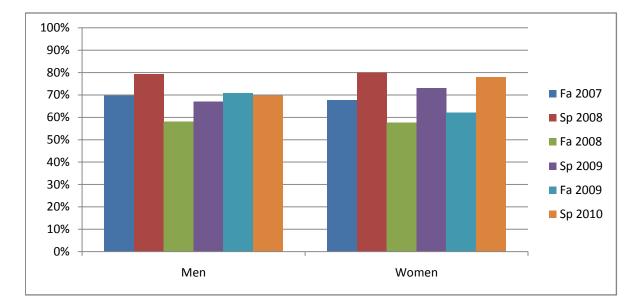

## Gender\_Totals\_Course

Chabot Success Rates By Gender and Semester Course: BUS 1B

|                | Fa 2007 | Sp 2008 | Fa 2008 | Sp 2009 | Fa 2009 | Sp 2010 |
|----------------|---------|---------|---------|---------|---------|---------|
| Men            |         |         |         |         |         |         |
| Success        | 70%     | 79%     | 58%     | 67%     | 71%     | 70%     |
| Non-Success    | 4%      | 6%      | 7%      | 9%      | 9%      | 9%      |
| Withdrawal     | 27%     | 15%     | 34%     | 24%     | 20%     | 21%     |
| Total Percent  | 100%    | 100%    | 100%    | 100%    | 100%    | 100%    |
| Total Enrolled | 56      | 53      | 67      | 70      | 55      | 76      |
| Women          |         |         |         |         |         |         |
| Success        | 68%     | 80%     | 58%     | 73%     | 62%     | 78%     |
| Non-Success    | 9%      | 3%      | 8%      | 1%      | 8%      | 10%     |
| Withdrawal     | 24%     | 18%     | 35%     | 25%     | 30%     | 12%     |
| Total Percent  | 100%    | 100%    | 100%    | 100%    | 100%    | 100%    |
| Total Enrolled | 105     | 80      | 78      | 67      | 74      | 91      |