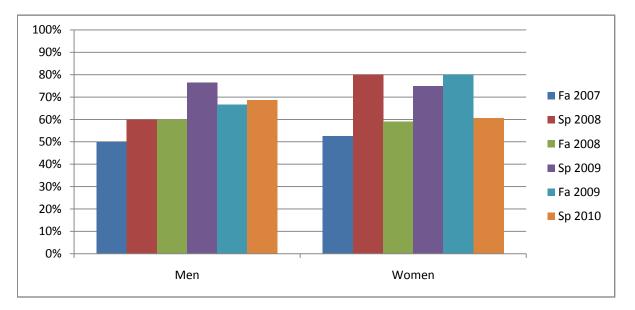

Chabot Success Rates By Gender and Semester Course: BUS 21

|                | Fa 2007 | Sp 2008 | Fa 2008 | Sp 2009 | Fa 2009 | Sp 2010 |
|----------------|---------|---------|---------|---------|---------|---------|
| Men            |         |         |         |         |         |         |
| Success        | 50%     | 60%     | 60%     | 76%     | 67%     | 69%     |
| Non-Success    | 0%      | 0%      | 0%      | 12%     | 22%     | 25%     |
| Withdrawal     | 50%     | 40%     | 40%     | 12%     | 11%     | 6%      |
| Total Percent  | 100%    | 100%    | 100%    | 100%    | 100%    | 100%    |
| Total Enrolled | 4       | 10      | 10      | 17      | 9       | 16      |
| Women          |         |         |         |         |         |         |
| Success        | 53%     | 80%     | 59%     | 75%     | 80%     | 61%     |
| Non-Success    | 21%     | 7%      | 0%      | 11%     | 15%     | 27%     |
| Withdrawal     | 26%     | 13%     | 41%     | 14%     | 5%      | 12%     |
| Total Percent  | 100%    | 100%    | 100%    | 100%    | 100%    | 100%    |
| Total Enrolled | 19      | 55      | 22      | 36      | 20      | 33      |