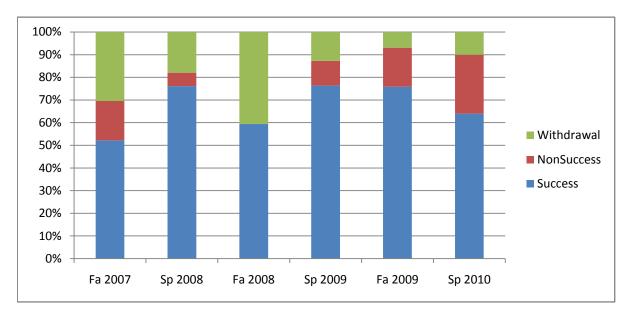

Chabot Success, Non-Success, and Withdrawal Rates By Semester Course: BUS 21

|                | Fa 2007 | Sp 2008 | Fa 2008 | Sp 2009 | Fa 2009 | Sp 2010 |
|----------------|---------|---------|---------|---------|---------|---------|
| Success        | 52%     | 76%     | 59%     | 76%     | 76%     | 64%     |
| Non-Success    | 17%     | 6%      | 0%      | 11%     | 17%     | 26%     |
| Withdrawal     | 30%     | 18%     | 41%     | 13%     | 7%      | 10%     |
| Total Percent  | 100%    | 100%    | 100%    | 100%    | 100%    | 100%    |
| Total Enrolled | 23      | 67      | 32      | 55      | 29      | 50      |