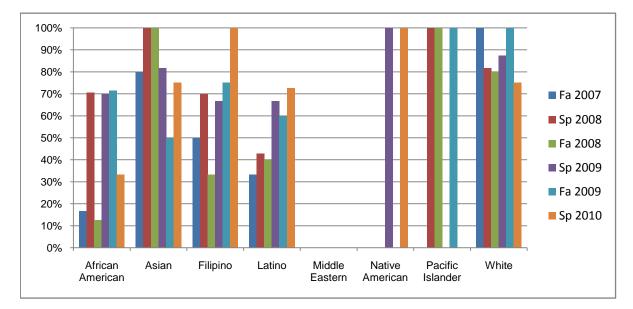

## Chabot Success Rates By Ethnicity and Semester Course: BUS 21

|                  |                | Fa 2007 | Sp 2008 | Fa 2008 | Sp 2009 | Fa 2009 | Sp 2010 |  |
|------------------|----------------|---------|---------|---------|---------|---------|---------|--|
| African American |                |         |         |         |         |         |         |  |
|                  | Success        | 17%     | 71%     | 13%     | 70%     | 71%     | 33%     |  |
|                  | Non-Success    | 50%     | 6%      | 0%      | 10%     | 14%     | 50%     |  |
|                  | Withdrawal     | 33%     | 24%     | 88%     | 20%     | 14%     | 17%     |  |
|                  | Total Percent  | 100%    | 100%    | 100%    | 100%    | 100%    | 100%    |  |
|                  | Total Enrolled | 6       | 17      | 8       | 10      | 7       | 12      |  |
| Asian            |                |         |         |         |         |         |         |  |
|                  | Success        | 80%     | 100%    | 100%    | 82%     | 50%     | 75%     |  |
|                  | Non-Success    | 20%     | 0%      | 0%      | 9%      | 25%     | 25%     |  |
|                  | Withdrawal     | 0%      | 0%      | 0%      | 9%      | 25%     | 0%      |  |
|                  | Total Percent  | 100%    | 100%    | 100%    | 100%    | 100%    | 100%    |  |
|                  | Total Enrolled | 5       | 15      | 4       | 11      | 4       | 4       |  |
| Filipino         |                |         |         |         |         |         |         |  |
|                  | Success        | 50%     | 70%     | 33%     | 67%     | 75%     | 100%    |  |
|                  | Non-Success    | 0%      | 10%     | 0%      | 33%     | 25%     | 0%      |  |
|                  | Withdrawal     | 50%     | 20%     | 67%     | 0%      | 0%      | 0%      |  |
|                  | Total Percent  | 100%    | 100%    | 100%    | 100%    | 100%    | 100%    |  |
|                  | Total Enrolled | 4       | 10      | 3       | 3       | 4       | 2       |  |
| Latino           |                |         |         |         |         |         |         |  |
|                  | Success        | 33%     | 43%     | 40%     | 67%     | 60%     | 73%     |  |
|                  | Non-Success    | 0%      | 29%     | 0%      | 17%     | 40%     | 18%     |  |
|                  | Withdrawal     | 67%     | 29%     | 60%     | 17%     | 0%      | 9%      |  |
|                  | Total Percent  | 100%    | 100%    | 100%    | 100%    | 100%    | 100%    |  |
|                  | Total Enrolled | 3       | 7       | 5       | 6       | 5       | 11      |  |
| Middle Ea        | astern         |         |         |         |         |         |         |  |
|                  | Success        | 0%      | 0%      | 0%      | 0%      | 0%      | 0%      |  |
|                  | Non-Success    | 0%      | 0%      | 0%      | 0%      | 0%      | 0%      |  |
|                  | Withdrawal     | 0%      | 0%      | 0%      | 0%      | 0%      | 0%      |  |

|            | Total Percent  | 0%   | 0%   | 0%   | 0%   | 0%   | 0%   |
|------------|----------------|------|------|------|------|------|------|
|            | Total Enrolled | 0    | 0    | 0    | 0    | 0    | 0    |
| Native A   | merican        |      |      |      |      |      |      |
|            | Success        | 0%   | 0%   | 0%   | 100% | 0%   | 100% |
|            | Non-Success    | 0%   | 0%   | 0%   | 0%   | 0%   | 0%   |
|            | Withdrawal     | 0%   | 0%   | 0%   | 0%   | 0%   | 0%   |
|            | Total Percent  | 0%   | 0%   | 0%   | 100% | 0%   | 100% |
|            | Total Enrolled | 0    | 0    | 0    | 1    | 0    | 1    |
| Pacific Is | slander        |      |      |      |      |      |      |
|            | Success        | 0%   | 100% | 100% | 0%   | 100% | 0%   |
|            | Non-Success    | 0%   | 0%   | 0%   | 100% | 0%   | 0%   |
|            | Withdrawal     | 0%   | 0%   | 0%   | 0%   | 0%   | 0%   |
|            | Total Percent  | 0%   | 100% | 100% | 100% | 100% | 0%   |
|            | Total Enrolled | 0    | 2    | 2    | 1    | 2    | 0    |
| White      |                |      |      |      |      |      |      |
|            | Success        | 100% | 82%  | 80%  | 88%  | 100% | 75%  |
|            | Non-Success    | 0%   | 0%   | 0%   | 0%   | 0%   | 19%  |
|            | Withdrawal     | 0%   | 18%  | 20%  | 13%  | 0%   | 6%   |
|            | Total Percent  | 100% | 100% | 100% | 100% | 100% | 100% |
|            | Total Enrolled | 3    | 11   | 5    | 16   | 6    | 16   |