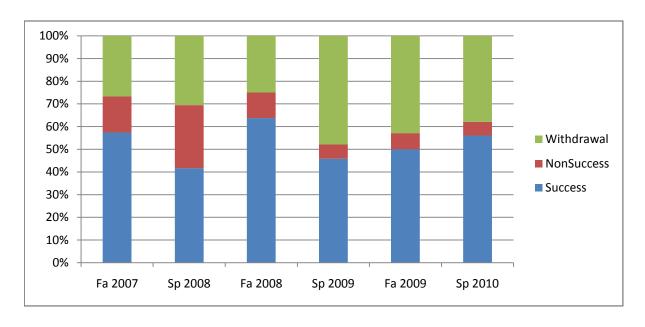

Chabot Success, Non-Success, and Withdrawal Rates By Semester Course: BUS 22

|                | Fa 2007 | Sp 2008 | Fa 2008 | Sp 2009 | Fa 2009 | Sp 2010 |
|----------------|---------|---------|---------|---------|---------|---------|
| Success        | 57%     | 42%     | 64%     | 46%     | 50%     | 56%     |
| Non-Success    | 16%     | 28%     | 11%     | 6%      | 7%      | 6%      |
| Withdrawal     | 27%     | 31%     | 25%     | 48%     | 43%     | 38%     |
| Total Percent  | 100%    | 100%    | 100%    | 100%    | 100%    | 100%    |
| Total Enrolled | 101     | 72      | 80      | 96      | 84      | 116     |