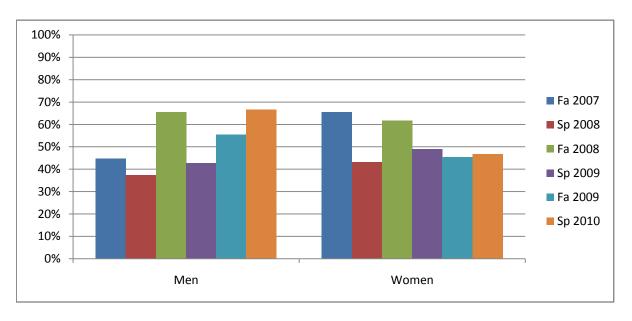

Chabot Success Rates By Gender and Semester Course: BUS 22

|                | Fa 2007 | Sp 2008 | Fa 2008 | Sp 2009 | Fa 2009 | Sp 2010 |
|----------------|---------|---------|---------|---------|---------|---------|
| Men            |         |         |         |         |         |         |
| Success        | 45%     | 38%     | 66%     | 43%     | 56%     | 67%     |
| Non-Success    | 18%     | 38%     | 9%      | 10%     | 4%      | 6%      |
| Withdrawal     | 37%     | 25%     | 25%     | 48%     | 41%     | 27%     |
| Total Percent  | 100%    | 100%    | 100%    | 100%    | 100%    | 100%    |
| Total Enrolled | 38      | 32      | 32      | 42      | 27      | 48      |
| Women          |         |         |         |         |         |         |
| Success        | 66%     | 43%     | 62%     | 49%     | 45%     | 47%     |
| Non-Success    | 13%     | 22%     | 13%     | 4%      | 9%      | 6%      |
| Withdrawal     | 21%     | 35%     | 26%     | 47%     | 45%     | 47%     |
| Total Percent  | 100%    | 100%    | 100%    | 100%    | 100%    | 100%    |
| Total Enrolled | 61      | 37      | 47      | 53      | 55      | 64      |