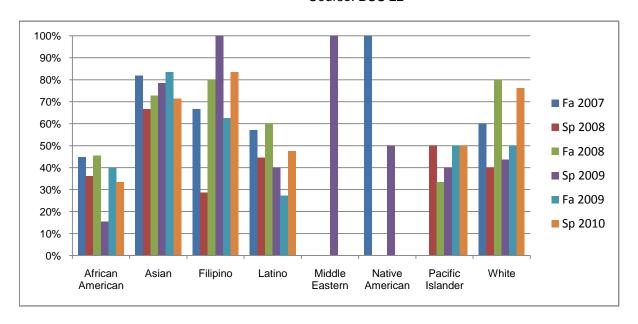

Chabot Success Rates By Ethnicity and Semester Course: BUS 22

|           |                | Fa 2007 | Sp 2008 | Fa 2008 | Sp 2009 | Fa 2009 | Sp 2010 |
|-----------|----------------|---------|---------|---------|---------|---------|---------|
| African A | merican        |         | •       |         | •       |         |         |
|           | Success        | 45%     | 36%     | 45%     | 15%     | 40%     | 33%     |
|           | Non-Success    | 24%     | 24%     | 14%     | 4%      | 10%     | 8%      |
|           | Withdrawal     | 31%     | 40%     | 41%     | 81%     | 50%     | 59%     |
|           | Total Percent  | 100%    | 100%    | 100%    | 100%    | 100%    | 100%    |
|           | Total Enrolled | 29      | 25      | 22      | 26      | 20      | 39      |
| Asian     |                |         |         |         |         |         |         |
|           | Success        | 82%     | 67%     | 73%     | 79%     | 83%     | 71%     |
|           | Non-Success    | 9%      | 11%     | 9%      | 0%      | 0%      | 0%      |
|           | Withdrawal     | 9%      | 22%     | 18%     | 21%     | 17%     | 29%     |
|           | Total Percent  | 100%    | 100%    | 100%    | 100%    | 100%    | 100%    |
|           | Total Enrolled | 11      | 9       | 11      | 14      | 12      | 14      |
| Filipino  |                |         |         |         |         |         |         |
|           | Success        | 67%     | 29%     | 80%     | 100%    | 63%     | 83%     |
|           | Non-Success    | 17%     | 57%     | 20%     | 0%      | 25%     | 0%      |
|           | Withdrawal     | 17%     | 14%     | 0%      | 0%      | 13%     | 17%     |
|           | Total Percent  | 100%    | 100%    | 100%    | 100%    | 100%    | 100%    |
|           | Total Enrolled | 12      | 7       | 5       | 4       | 8       | 12      |
| Latino    |                |         |         |         |         |         |         |
|           | Success        | 57%     | 44%     | 60%     | 40%     | 27%     | 48%     |
|           | Non-Success    | 14%     | 44%     | 20%     | 15%     | 0%      | 14%     |
|           | Withdrawal     | 29%     | 11%     | 20%     | 45%     | 73%     | 38%     |
|           | Total Percent  | 100%    | 100%    | 100%    | 100%    | 100%    | 100%    |
|           | Total Enrolled | 14      | 9       | 10      | 20      | 11      | 21      |
| Middle E  | astern         |         |         |         |         |         |         |
|           | Success        | 0%      | 0%      | 0%      | 100%    | 0%      | 0%      |
|           | Non-Success    | 0%      | 0%      | 0%      | 0%      | 0%      | 0%      |
|           | Withdrawal     | 0%      | 0%      | 0%      | 0%      | 100%    | 0%      |

|           | Total Percent  | 0%   | 0%   | 0%   | 100% | 100% | 0%   |
|-----------|----------------|------|------|------|------|------|------|
|           | Total Enrolled | 0    | 0    | 0    | 1    | 1    | 0    |
| Native A  | merican        |      |      |      |      |      |      |
|           | Success        | 100% | 0%   | 0%   | 50%  | 0%   | 0%   |
|           | Non-Success    | 0%   | 0%   | 0%   | 0%   | 0%   | 0%   |
|           | Withdrawal     | 0%   | 0%   | 0%   | 50%  | 0%   | 0%   |
|           | Total Percent  | 100% | 0%   | 0%   | 100% | 0%   | 0%   |
|           | Total Enrolled | 1    | 0    | 0    | 2    | 0    | 0    |
| Pacific I | slander        |      |      |      |      |      |      |
|           | Success        | 0%   | 50%  | 33%  | 40%  | 50%  | 50%  |
|           | Non-Success    | 0%   | 0%   | 33%  | 0%   | 0%   | 25%  |
|           | Withdrawal     | 100% | 50%  | 33%  | 60%  | 50%  | 25%  |
|           | Total Percent  | 100% | 100% | 100% | 100% | 100% | 100% |
|           | Total Enrolled | 1    | 2    | 3    | 5    | 2    | 4    |
| White     |                |      |      |      |      |      |      |
|           | Success        | 60%  | 40%  | 80%  | 44%  | 50%  | 76%  |
|           | Non-Success    | 16%  | 27%  | 5%   | 13%  | 4%   | 0%   |
|           | Withdrawal     | 24%  | 33%  | 15%  | 44%  | 46%  | 24%  |
|           | Total Percent  | 100% | 100% | 100% | 100% | 100% | 100% |
|           | Total Enrolled | 25   | 15   | 20   | 16   | 24   | 21   |