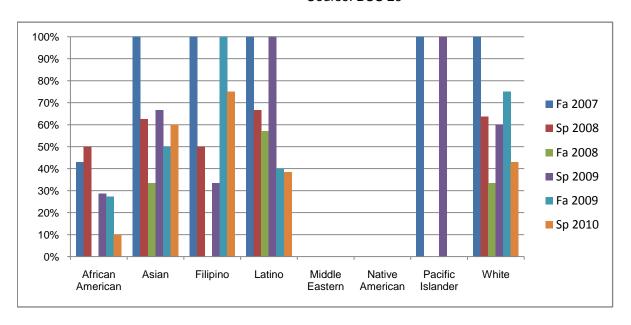

Chabot Success Rates By Ethnicity and Semester Course: BUS 26

|           |                | Fa 2007 | Sp 2008 | Fa 2008 | Sp 2009 | Fa 2009 | Sp 2010 |
|-----------|----------------|---------|---------|---------|---------|---------|---------|
| African A | merican        |         |         |         |         |         |         |
|           | Success        | 43%     | 50%     | 0%      | 29%     | 27%     | 10%     |
|           | Non-Success    | 14%     | 0%      | 86%     | 29%     | 0%      | 30%     |
|           | Withdrawal     | 43%     | 50%     | 14%     | 43%     | 73%     | 60%     |
|           | Total Percent  | 100%    | 100%    | 100%    | 100%    | 100%    | 100%    |
|           | Total Enrolled | 7       | 10      | 14      | 7       | 11      | 20      |
| Asian     |                |         |         |         |         |         |         |
|           | Success        | 100%    | 63%     | 33%     | 67%     | 50%     | 60%     |
|           | Non-Success    | 0%      | 0%      | 50%     | 0%      | 0%      | 0%      |
|           | Withdrawal     | 0%      | 38%     | 17%     | 33%     | 50%     | 40%     |
|           | Total Percent  | 100%    | 100%    | 100%    | 100%    | 100%    | 100%    |
|           | Total Enrolled | 2       | 8       | 6       | 3       | 2       | 5       |
| Filipino  |                |         |         |         |         |         |         |
|           | Success        | 100%    | 50%     | 0%      | 33%     | 100%    | 75%     |
|           | Non-Success    | 0%      | 0%      | 100%    | 0%      | 0%      | 0%      |
|           | Withdrawal     | 0%      | 50%     | 0%      | 67%     | 0%      | 25%     |
|           | Total Percent  | 100%    | 100%    | 100%    | 100%    | 100%    | 100%    |
|           | Total Enrolled | 2       | 6       | 1       | 3       | 1       | 4       |
| Latino    |                |         |         |         |         |         |         |
|           | Success        | 100%    | 67%     | 57%     | 100%    | 40%     | 38%     |
|           | Non-Success    | 0%      | 17%     | 43%     | 0%      | 0%      | 31%     |
|           | Withdrawal     | 0%      | 17%     | 0%      | 0%      | 60%     | 31%     |
|           | Total Percent  | 100%    | 100%    | 100%    | 100%    | 100%    | 100%    |
|           | Total Enrolled | 1       | 6       | 7       | 6       | 10      | 13      |
| Middle E  | astern         |         |         |         |         |         |         |
|           | Success        | 0%      | 0%      | 0%      | 0%      | 0%      | 0%      |
|           | Non-Success    | 0%      | 0%      | 0%      | 0%      | 0%      | 0%      |
|           | Withdrawal     | 0%      | 0%      | 0%      | 0%      | 100%    | 0%      |
|           | Total Percent  | 0%      | 0%      | 0%      | 0%      | 100%    | 0%      |
|           | Total Enrolled | 0       | 0       | 0       | 0       | 1       | 0       |
| Native Ar | nerican        |         |         |         |         |         |         |

|             | Success        | 0%   | 0%   | 0%   | 0%   | 0%   | 0%   |  |
|-------------|----------------|------|------|------|------|------|------|--|
|             | Non-Success    | 0%   | 0%   | 100% | 0%   | 0%   | 0%   |  |
|             | Withdrawal     | 0%   | 0%   | 0%   | 0%   | 0%   | 0%   |  |
|             | Total Percent  | 0%   | 0%   | 100% | 0%   | 0%   | 0%   |  |
|             | Total Enrolled | 0    | 0    | 1    | 0    | 0    | 0    |  |
| Pacific Isl | ander          |      |      |      |      |      |      |  |
|             | Success        | 100% | 0%   | 0%   | 100% | 0%   | 0%   |  |
|             | Non-Success    | 0%   | 0%   | 100% | 0%   | 0%   | 0%   |  |
|             | Withdrawal     | 0%   | 0%   | 0%   | 0%   | 0%   | 100% |  |
|             | Total Percent  | 100% | 0%   | 100% | 100% | 0%   | 100% |  |
|             | Total Enrolled | 1    | 0    | 1    | 1    | 0    | 1    |  |
| White       |                |      |      |      |      |      |      |  |
|             | Success        | 100% | 64%  | 33%  | 60%  | 75%  | 43%  |  |
|             | Non-Success    | 0%   | 0%   | 50%  | 20%  | 25%  | 43%  |  |
|             | Withdrawal     | 0%   | 36%  | 17%  | 20%  | 0%   | 14%  |  |
|             | Total Percent  | 100% | 100% | 100% | 100% | 100% | 100% |  |
|             | Total Enrolled | 3    | 11   | 6    | 5    | 4    | 7    |  |