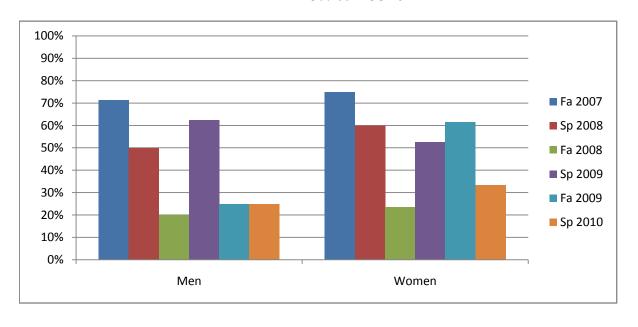

Chabot Success Rates By Gender and Semester Course: BUS 26

|                | Fa 2007 | Sp 2008 | Fa 2008 | Sp 2009 | Fa 2009 | Sp 2010 |
|----------------|---------|---------|---------|---------|---------|---------|
| Men            |         |         |         |         |         |         |
| Success        | 71%     | 50%     | 20%     | 63%     | 25%     | 25%     |
| Non-Success    | 14%     | 0%      | 75%     | 25%     | 6%      | 25%     |
| Withdrawal     | 14%     | 50%     | 5%      | 13%     | 69%     | 50%     |
| Total Percent  | 100%    | 100%    | 100%    | 100%    | 100%    | 100%    |
| Total Enrolled | 7       | 14      | 20      | 8       | 16      | 20      |
| Women          |         |         |         |         |         |         |
| Success        | 75%     | 60%     | 24%     | 53%     | 62%     | 33%     |
| Non-Success    | 0%      | 7%      | 65%     | 11%     | 0%      | 27%     |
| Withdrawal     | 25%     | 33%     | 12%     | 37%     | 38%     | 39%     |
| Total Percent  | 100%    | 100%    | 100%    | 100%    | 100%    | 100%    |
| Total Enrolled | 8       | 30      | 17      | 19      | 13      | 33      |