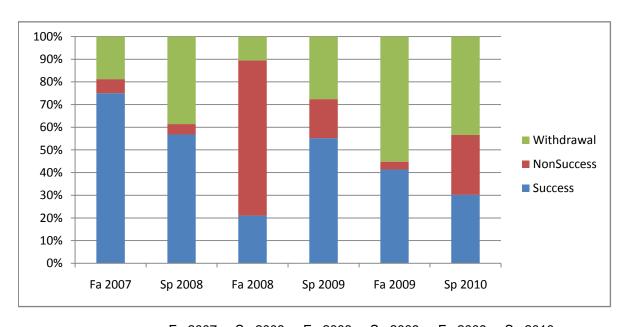

Chabot Success, Non-Success, and Withdrawal Rates By Semester Course: BUS 26

|                | Fa 2007 | Sp 2008 | Fa 2008 | Sp 2009 | Fa 2009 | Sp 2010 |
|----------------|---------|---------|---------|---------|---------|---------|
| Success        | 75%     | 57%     | 21%     | 55%     | 41%     | 30%     |
| Non-Success    | 6%      | 5%      | 68%     | 17%     | 3%      | 26%     |
| Withdrawal     | 19%     | 39%     | 11%     | 28%     | 55%     | 43%     |
| Total Percent  | 100%    | 100%    | 100%    | 100%    | 100%    | 100%    |
| Total Enrolled | 16      | 44      | 38      | 29      | 29      | 53      |