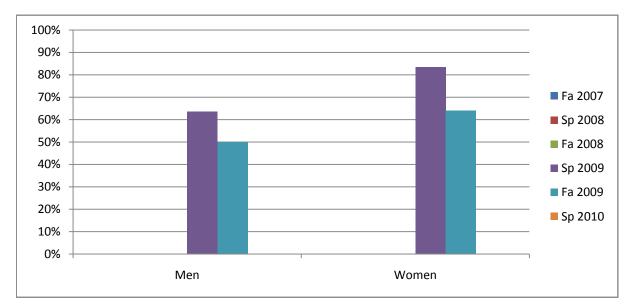

## Gender\_Totals\_Course

|                | Fa 2007 | Sp 2008 | Fa 2008 | Sp 2009 | Fa 2009 | Sp 2010 |
|----------------|---------|---------|---------|---------|---------|---------|
| Men            |         |         |         |         |         |         |
| Success        | 0%      | 0%      | 0%      | 64%     | 50%     | 0%      |
| Non-Success    | 0%      | 0%      | 0%      | 9%      | 17%     | 0%      |
| Withdrawal     | 0%      | 0%      | 0%      | 27%     | 33%     | 0%      |
| Total Percent  | 0%      | 0%      | 0%      | 100%    | 100%    | 0%      |
| Total Enrolled | 0       | 0       | 0       | 11      | 6       | 0       |
| Women          |         |         |         |         |         |         |
| Success        | 0%      | 0%      | 0%      | 83%     | 64%     | 0%      |
| Non-Success    | 0%      | 0%      | 0%      | 11%     | 12%     | 0%      |
| Withdrawal     | 0%      | 0%      | 0%      | 6%      | 24%     | 0%      |
| Total Percent  | 0%      | 0%      | 0%      | 100%    | 100%    | 0%      |
| Total Enrolled | 0       | 0       | 0       | 36      | 25      | 0       |