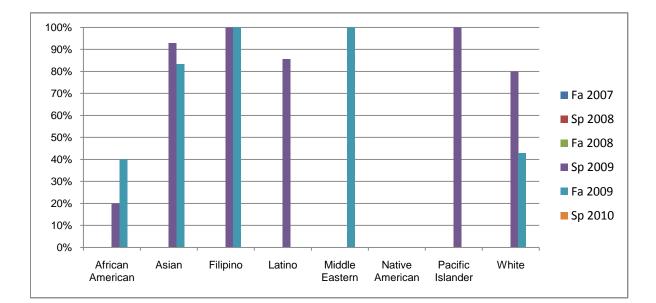

Chabot Success Rates By Ethnicity and Semester Course: BUS 2

|                  |                | Fa 2007 | Sp 2008 | Fa 2008 | Sp 2009 | Fa 2009 | Sp 2010 |
|------------------|----------------|---------|---------|---------|---------|---------|---------|
| African American |                |         |         |         |         |         |         |
|                  | Success        | 0%      | 0%      | 0%      | 20%     | 40%     | 0%      |
|                  | Non-Success    | 0%      | 0%      | 0%      | 20%     | 20%     | 0%      |
|                  | Withdrawal     | 0%      | 0%      | 0%      | 60%     | 40%     | 0%      |
|                  | Total Percent  | 0%      | 0%      | 0%      | 100%    | 100%    | 0%      |
|                  | Total Enrolled | 0       | 0       | 0       | 5       | 5       | 0       |
| Asian            |                |         |         |         |         |         |         |
|                  | Success        | 0%      | 0%      | 0%      | 93%     | 83%     | 0%      |
|                  | Non-Success    | 0%      | 0%      | 0%      | 0%      | 8%      | 0%      |
|                  | Withdrawal     | 0%      | 0%      | 0%      | 7%      | 8%      | 0%      |
|                  | Total Percent  | 0%      | 0%      | 0%      | 100%    | 100%    | 0%      |
|                  | Total Enrolled | 0       | 0       | 0       | 14      | 12      | 0       |
| Filipino         |                |         |         |         |         |         |         |
|                  | Success        | 0%      | 0%      | 0%      | 100%    | 100%    | 0%      |
|                  | Non-Success    | 0%      | 0%      | 0%      | 0%      | 0%      | 0%      |
|                  | Withdrawal     | 0%      | 0%      | 0%      | 0%      | 0%      | 0%      |
|                  | Total Percent  | 0%      | 0%      | 0%      | 100%    | 100%    | 0%      |
|                  | Total Enrolled | 0       | 0       | 0       | 1       | 3       | 0       |
| Latino           |                |         |         |         |         |         |         |
|                  | Success        | 0%      | 0%      | 0%      | 86%     | 0%      | 0%      |
|                  | Non-Success    | 0%      | 0%      | 0%      | 14%     | 100%    | 0%      |
|                  | Withdrawal     | 0%      | 0%      | 0%      | 0%      | 0%      | 0%      |
|                  | Total Percent  | 0%      | 0%      | 0%      | 100%    | 100%    | 0%      |
|                  | Total Enrolled | 0       | 0       | 0       | 7       | 1       | 0       |
| Middle Eastern   |                |         |         |         |         |         |         |
|                  | Success        | 0%      | 0%      | 0%      | 0%      | 100%    | 0%      |
|                  | Non-Success    | 0%      | 0%      | 0%      | 0%      | 0%      | 0%      |
|                  | Withdrawal     | 0%      | 0%      | 0%      | 0%      | 0%      | 0%      |
|                  |                |         |         |         |         |         |         |

|                 | Total Percent  | 0% | 0% | 0% | 0%   | 100% | 0% |
|-----------------|----------------|----|----|----|------|------|----|
|                 | Total Enrolled | 0  | 0  | 0  | 0    | 1    | 0  |
| Native American |                |    |    |    |      |      |    |
|                 | Success        | 0% | 0% | 0% | 0%   | 0%   | 0% |
|                 | Non-Success    | 0% | 0% | 0% | 0%   | 0%   | 0% |
|                 | Withdrawal     | 0% | 0% | 0% | 0%   | 0%   | 0% |
|                 | Total Percent  | 0% | 0% | 0% | 0%   | 0%   | 0% |
|                 | Total Enrolled | 0  | 0  | 0  | 0    | 0    | 0  |
| Pacific Is      | slander        |    |    |    |      |      |    |
|                 | Success        | 0% | 0% | 0% | 100% | 0%   | 0% |
|                 | Non-Success    | 0% | 0% | 0% | 0%   | 0%   | 0% |
|                 | Withdrawal     | 0% | 0% | 0% | 0%   | 0%   | 0% |
|                 | Total Percent  | 0% | 0% | 0% | 100% | 0%   | 0% |
|                 | Total Enrolled | 0  | 0  | 0  | 2    | 0    | 0  |
| White           |                |    |    |    |      |      |    |
|                 | Success        | 0% | 0% | 0% | 80%  | 43%  | 0% |
|                 | Non-Success    | 0% | 0% | 0% | 13%  | 0%   | 0% |
|                 | Withdrawal     | 0% | 0% | 0% | 7%   | 57%  | 0% |
|                 | Total Percent  | 0% | 0% | 0% | 100% | 100% | 0% |
|                 | Total Enrolled | 0  | 0  | 0  | 15   | 7    | 0  |