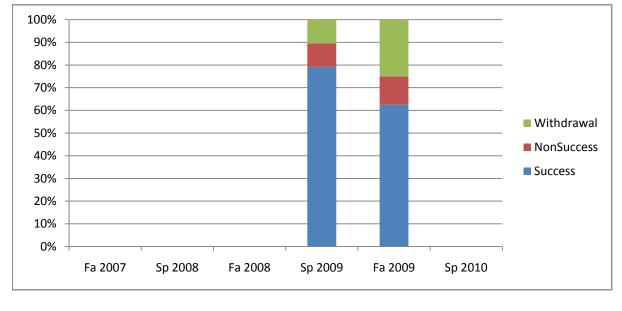

Chabot Success, Non-Success, and Withdrawal Rates By Semester Course: BUS 2

|                | Fa 2007 | Sp 2008 | Fa 2008 | Sp 2009 | Fa 2009 | Sp 2010 |
|----------------|---------|---------|---------|---------|---------|---------|
| Success        | 0%      | 0%      | 0%      | 79%     | 63%     | 0%      |
| Non-Success    | 0%      | 0%      | 0%      | 10%     | 13%     | 0%      |
| Withdrawal     | 0%      | 0%      | 0%      | 10%     | 25%     | 0%      |
| Total Percent  | 0%      | 0%      | 0%      | 100%    | 100%    | 0%      |
| Total Enrolled | 0       | 0       | 0       | 48      | 32      | 0       |