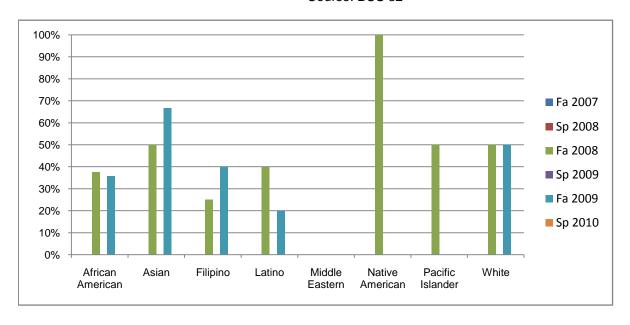

Chabot Success Rates By Ethnicity and Semester Course: BUS 32

|           |                | Fa 2007 | Sp 2008 | Fa 2008 | Sp 2009 | Fa 2009 | Sp 2010 |
|-----------|----------------|---------|---------|---------|---------|---------|---------|
| African A | merican        |         |         |         |         |         |         |
|           | Success        | 0%      | 0%      | 38%     | 0%      | 36%     | 0%      |
|           | Non-Success    | 0%      | 0%      | 63%     | 0%      | 36%     | 0%      |
|           | Withdrawal     | 0%      | 0%      | 0%      | 0%      | 29%     | 0%      |
|           | Total Percent  | 0%      | 0%      | 100%    | 0%      | 100%    | 0%      |
|           | Total Enrolled | 0       | 0       | 8       | 0       | 14      | 0       |
| Asian     |                |         |         |         |         |         |         |
|           | Success        | 0%      | 0%      | 50%     | 0%      | 67%     | 0%      |
|           | Non-Success    | 0%      | 0%      | 50%     | 0%      | 33%     | 0%      |
|           | Withdrawal     | 0%      | 0%      | 0%      | 0%      | 0%      | 0%      |
|           | Total Percent  | 0%      | 0%      | 100%    | 0%      | 100%    | 0%      |
|           | Total Enrolled | 0       | 0       | 2       | 0       | 3       | 0       |
| Filipino  |                |         |         |         |         |         |         |
|           | Success        | 0%      | 0%      | 25%     | 0%      | 40%     | 0%      |
|           | Non-Success    | 0%      | 0%      | 25%     | 0%      | 0%      | 0%      |
|           | Withdrawal     | 0%      | 0%      | 50%     | 0%      | 60%     | 0%      |
|           | Total Percent  | 0%      | 0%      | 100%    | 0%      | 100%    | 0%      |
|           | Total Enrolled | 0       | 0       | 4       | 0       | 5       | 0       |
| Latino    |                |         |         |         |         |         |         |
|           | Success        | 0%      | 0%      | 40%     | 0%      | 20%     | 0%      |
|           | Non-Success    | 0%      | 0%      | 40%     | 0%      | 20%     | 0%      |
|           | Withdrawal     | 0%      | 0%      | 20%     | 0%      | 60%     | 0%      |
|           | Total Percent  | 0%      | 0%      | 100%    | 0%      | 100%    | 0%      |
|           | Total Enrolled | 0       | 0       | 5       | 0       | 5       | 0       |
| Middle Ea | astern         |         |         |         |         |         |         |
|           | Success        | 0%      | 0%      | 0%      | 0%      | 0%      | 0%      |
|           | Non-Success    | 0%      | 0%      | 0%      | 0%      | 0%      | 0%      |
|           | Withdrawal     | 0%      | 0%      | 0%      | 0%      | 0%      | 0%      |

|                  | Total Percent  | 0% | 0% | 0%   | 0% | 0%   | 0% |  |
|------------------|----------------|----|----|------|----|------|----|--|
|                  | Total Enrolled | 0  | 0  | 0    | 0  | 0    | 0  |  |
| Native American  |                |    |    |      |    |      |    |  |
|                  | Success        | 0% | 0% | 100% | 0% | 0%   | 0% |  |
|                  | Non-Success    | 0% | 0% | 0%   | 0% | 0%   | 0% |  |
|                  | Withdrawal     | 0% | 0% | 0%   | 0% | 0%   | 0% |  |
|                  | Total Percent  | 0% | 0% | 100% | 0% | 0%   | 0% |  |
|                  | Total Enrolled | 0  | 0  | 1    | 0  | 0    | 0  |  |
| Pacific Islander |                |    |    |      |    |      |    |  |
|                  | Success        | 0% | 0% | 50%  | 0% | 0%   | 0% |  |
|                  | Non-Success    | 0% | 0% | 50%  | 0% | 0%   | 0% |  |
|                  | Withdrawal     | 0% | 0% | 0%   | 0% | 100% | 0% |  |
|                  | Total Percent  | 0% | 0% | 100% | 0% | 100% | 0% |  |
|                  | Total Enrolled | 0  | 0  | 2    | 0  | 1    | 0  |  |
| White            |                |    |    |      |    |      |    |  |
|                  | Success        | 0% | 0% | 50%  | 0% | 50%  | 0% |  |
|                  | Non-Success    | 0% | 0% | 17%  | 0% | 50%  | 0% |  |
|                  | Withdrawal     | 0% | 0% | 33%  | 0% | 0%   | 0% |  |
|                  | Total Percent  | 0% | 0% | 100% | 0% | 100% | 0% |  |
|                  | Total Enrolled | 0  | 0  | 6    | 0  | 2    | 0  |  |