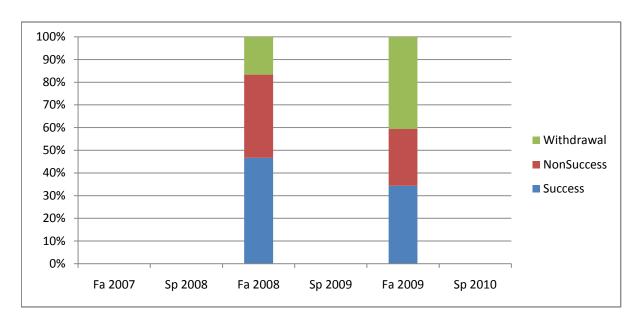

Chabot Success, Non-Success, and Withdrawal Rates By Semester Course: BUS 32

|                | Fa 2007 | Sp 2008 | Fa 2008 | Sp 2009 | Fa 2009 | Sp 2010 |
|----------------|---------|---------|---------|---------|---------|---------|
| Success        | 0%      | 0%      | 47%     | 0%      | 34%     | 0%      |
| Non-Success    | 0%      | 0%      | 37%     | 0%      | 25%     | 0%      |
| Withdrawal     | 0%      | 0%      | 17%     | 0%      | 41%     | 0%      |
| Total Percent  | 0%      | 0%      | 100%    | 0%      | 100%    | 0%      |
| Total Enrolled | 0       | 0       | 30      | 0       | 32      | 0       |