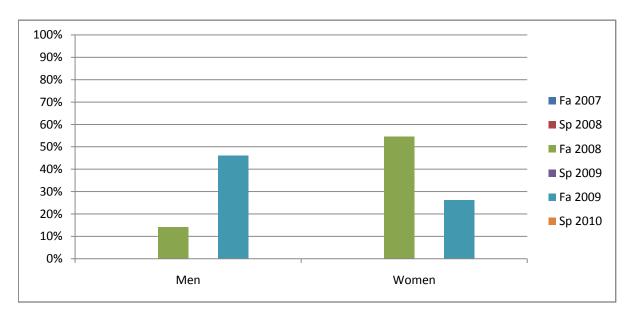

Chabot Success Rates By Gender and Semester Course: BUS 32

|                | Fa 2007 | Sp 2008 | Fa 2008 | Sp 2009 | Fa 2009 | Sp 2010 |
|----------------|---------|---------|---------|---------|---------|---------|
| Men            |         | •       |         | •       |         | ·       |
| Success        | 0%      | 0%      | 14%     | 0%      | 46%     | 0%      |
| Non-Success    | 0%      | 0%      | 71%     | 0%      | 15%     | 0%      |
| Withdrawal     | 0%      | 0%      | 14%     | 0%      | 38%     | 0%      |
| Total Percent  | 0%      | 0%      | 100%    | 0%      | 100%    | 0%      |
| Total Enrolled | 0       | 0       | 7       | 0       | 13      | 0       |
| Women          |         |         |         |         |         |         |
| Success        | 0%      | 0%      | 55%     | 0%      | 26%     | 0%      |
| Non-Success    | 0%      | 0%      | 27%     | 0%      | 32%     | 0%      |
| Withdrawal     | 0%      | 0%      | 18%     | 0%      | 42%     | 0%      |
| Total Percent  | 0%      | 0%      | 100%    | 0%      | 100%    | 0%      |
| Total Enrolled | 0       | 0       | 22      | 0       | 19      | 0       |