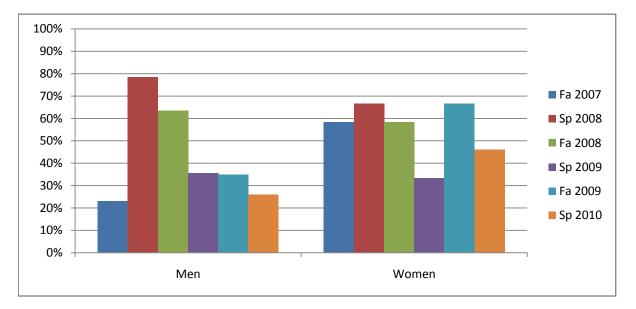

## Chabot Success Rates By Gender and Semester Course: BUS 34

|                | Fa 2007 | Sp 2008 | Fa 2008 | Sp 2009 | Fa 2009 | Sp 2010 |
|----------------|---------|---------|---------|---------|---------|---------|
| Men            |         |         |         |         |         |         |
| Success        | 23%     | 79%     | 64%     | 36%     | 35%     | 26%     |
| Non-Success    | 31%     | 7%      | 0%      | 36%     | 25%     | 26%     |
| Withdrawal     | 46%     | 14%     | 36%     | 29%     | 40%     | 48%     |
| Total Percent  | 100%    | 100%    | 100%    | 100%    | 100%    | 100%    |
| Total Enrolled | 13      | 14      | 11      | 14      | 20      | 23      |
| Women          |         |         |         |         |         |         |
| Success        | 58%     | 67%     | 58%     | 33%     | 67%     | 46%     |
| Non-Success    | 25%     | 0%      | 17%     | 17%     | 9%      | 31%     |
| Withdrawal     | 17%     | 33%     | 25%     | 50%     | 24%     | 23%     |
| Total Percent  | 100%    | 100%    | 100%    | 100%    | 100%    | 100%    |
| Total Enrolled | 12      | 6       | 24      | 6       | 33      | 13      |