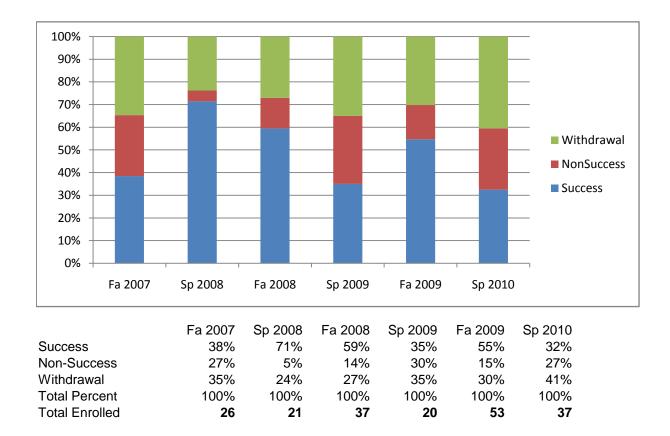

Chabot Success, Non-Success, and Withdrawal Rates By Semester Course: BUS 34





## Chabot Success Rates By Gender and Semester Course: BUS 34

|                | Fa 2007 | Sp 2008 | Fa 2008 | Sp 2009 | Fa 2009 | Sp 2010 |
|----------------|---------|---------|---------|---------|---------|---------|
| Men            |         |         |         |         |         |         |
| Success        | 23%     | 79%     | 64%     | 36%     | 35%     | 26%     |
| Non-Success    | 31%     | 7%      | 0%      | 36%     | 25%     | 26%     |
| Withdrawal     | 46%     | 14%     | 36%     | 29%     | 40%     | 48%     |
| Total Percent  | 100%    | 100%    | 100%    | 100%    | 100%    | 100%    |
| Total Enrolled | 13      | 14      | 11      | 14      | 20      | 23      |
| Women          |         |         |         |         |         |         |
| Success        | 58%