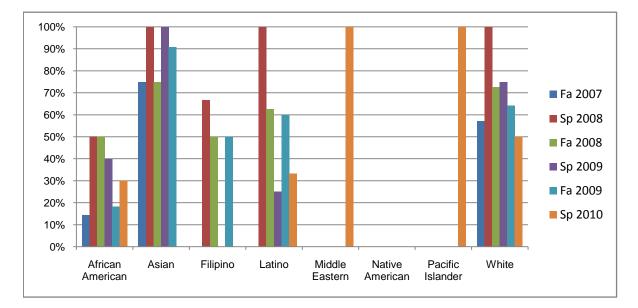

## Ethnicity\_Totals\_Course

## Chabot Success Rates By Ethnicity and Semester Course: BUS 34

|           |                | Fa 2007 | Sp 2008 | Fa 2008 | Sp 2009 | Fa 2009 | Sp 2010 |
|-----------|----------------|---------|---------|---------|---------|---------|---------|
| African A | merican        |         |         |         |         |         |         |
|           | Success        | 14%     | 50%     | 50%     | 40%     | 18%     | 30%     |
|           | Non-Success    | 57%     | 17%     | 33%     | 20%     | 27%     | 30%     |
|           | Withdrawal     | 29%     | 33%     | 17%     | 40%     | 55%     | 40%     |
|           | Total Percent  | 100%    | 100%    | 100%    | 100%    | 100%    | 100%    |
|           | Total Enrolled | 7       | 6       | 6       | 5       | 11      | 10      |
| Asian     |                |         |         |         |         |         |         |
|           | Success        | 75%     | 100%    | 75%     | 100%    | 91%     | 0%      |
|           | Non-Success    | 0%      | 0%      | 0%      | 0%      | 9%      | 33%     |
|           | Withdrawal     | 25%     | 0%      | 25%     | 0%      | 0%      | 67%     |
|           | Total Percent  | 100%    | 100%    | 100%    | 100%    | 100%    | 100%    |
|           | Total Enrolled | 4       | 2       | 4       | 1       | 11      | 3       |
| Filipino  |                |         |         |         |         |         |         |
| -         | Success        | 0%      | 67%     | 50%     | 0%      | 50%     | 0%      |
|           | Non-Success    | 50%     | 0%      | 50%     | 50%     | 17%     | 25%     |
|           | Withdrawal     | 50%     | 33%     | 0%      | 50%     | 33%     | 75%     |
|           | Total Percent  | 100%    | 100%    | 100%    | 100%    | 100%    | 100%    |
|           | Total Enrolled | 2       | 3       | 2       | 4       | 6       | 4       |
| Latino    |                |         |         |         |         |         |         |
|           | Success        | 0%      | 100%    | 63%     | 25%     | 60%     | 33%     |
|           | Non-Success    | 33%     | 0%      | 13%     | 25%     | 0%      | 33%     |
|           | Withdrawal     | 67%     | 0%      | 25%     | 50%     | 40%     | 33%     |
|           | Total Percent  | 100%    | 100%    | 100%    | 100%    | 100%    | 100%    |
|           | Total Enrolled | 3       | 2       | 8       | 4       | 5       | 9       |
| Middle Ea | astern         |         |         |         |         |         |         |
|           | Success        | 0%      | 0%      | 0%      | 0%      | 0%      | 100%    |
|           | Non-Success    | 0%      | 0%      | 0%      | 0%      | 0%      | 0%      |
|           | Withdrawal     | 0%      | 0%      | 0%      | 0%      | 0%      | 0%      |

|            | Total Percent  | 0%   | 0%   | 0%   | 0%   | 0%   | 100% |
|------------|----------------|------|------|------|------|------|------|
|            | Total Enrolled | 0    | 0    | 0    | 0    | 0    | 1    |
| Native A   | merican        |      |      |      |      |      |      |
|            | Success        | 0%   | 0%   | 0%   | 0%   | 0%   | 0%   |
|            | Non-Success    | 0%   | 0%   | 0%   | 0%   | 0%   | 0%   |
|            | Withdrawal     | 0%   | 0%   | 0%   | 0%   | 0%   | 0%   |
|            | Total Percent  | 0%   | 0%   | 0%   | 0%   | 0%   | 0%   |
|            | Total Enrolled | 0    | 0    | 0    | 0    | 0    | 0    |
| Pacific Is | lander         |      |      |      |      |      |      |
|            | Success        | 0%   | 0%   | 0%   | 0%   | 0%   | 100% |
|            | Non-Success    | 0%   | 0%   | 0%   | 0%   | 33%  | 0%   |
|            | Withdrawal     | 0%   | 0%   | 100% | 0%   | 67%  | 0%   |
|            | Total Percent  | 0%   | 0%   | 100% | 0%   | 100% | 100% |
|            | Total Enrolled | 0    | 0    | 1    | 0    | 3    | 2    |
| White      |                |      |      |      |      |      |      |
|            | Success        | 57%  | 100% | 73%  | 75%  | 64%  | 50%  |
|            | Non-Success    | 14%  | 0%   | 0%   | 0%   | 7%   | 25%  |
|            | Withdrawal     | 29%  | 0%   | 27%  | 25%  | 29%  | 25%  |
|            | Total Percent  | 100% | 100% | 100% | 100% | 100% | 100% |
|            | Total Enrolled | 7    | 3    | 11   | 4    | 14   | 4    |