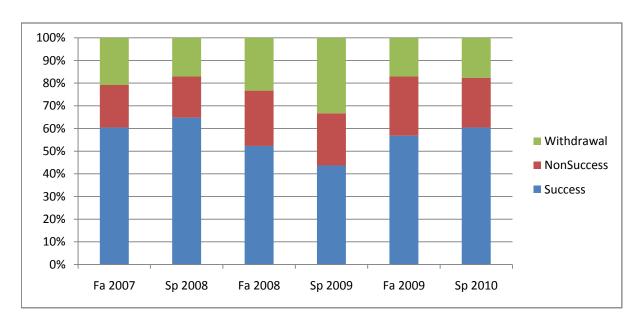

Chabot Success, Non-Success, and Withdrawal Rates By Semester Course: BUS 36

|                | Fa 2007 | Sp 2008 | Fa 2008 | Sp 2009 | Fa 2009 | Sp 2010 |
|----------------|---------|---------|---------|---------|---------|---------|
| Success        | 60%     | 65%     | 52%     | 44%     | 57%     | 60%     |
| Non-Success    | 19%     | 18%     | 24%     | 23%     | 26%     | 22%     |
| Withdrawal     | 21%     | 17%     | 23%     | 33%     | 17%     | 18%     |
| Total Percent  | 100%    | 100%    | 100%    | 100%    | 100%    | 100%    |
| Total Enrolled | 48      | 88      | 86      | 87      | 88      | 96      |