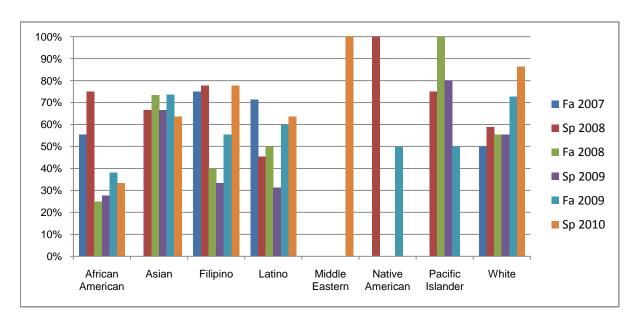

Chabot Success Rates By Ethnicity and Semester Course: BUS 36

|           |                | Fa 2007 | Sp 2008 | Fa 2008 | Sp 2009 | Fa 2009 | Sp 2010 |
|-----------|----------------|---------|---------|---------|---------|---------|---------|
| African A | merican        |         |         |         |         |         |         |
|           | Success        | 56%     | 75%     | 25%     | 28%     | 38%     | 33%     |
|           | Non-Success    | 22%     | 0%      | 44%     | 33%     | 43%     | 38%     |
|           | Withdrawal     | 22%     | 25%     | 31%     | 39%     | 19%     | 29%     |
|           | Total Percent  | 100%    | 100%    | 100%    | 100%    | 100%    | 100%    |
|           | Total Enrolled | 18      | 12      | 16      | 18      | 21      | 21      |
| Asian     |                |         |         |         |         |         |         |
|           | Success        | 0%      | 67%     | 73%     | 67%     | 74%     | 64%     |
|           | Non-Success    | 0%      | 14%     | 20%     | 8%      | 16%     | 36%     |
|           | Withdrawal     | 100%    | 19%     | 7%      | 25%     | 11%     | 0%      |
|           | Total Percent  | 100%    | 100%    | 100%    | 100%    | 100%    | 100%    |
|           | Total Enrolled | 2       | 21      | 15      | 12      | 19      | 11      |
| Filipino  |                |         |         |         |         |         |         |
| •         | Success        | 75%     | 78%     | 40%     | 33%     | 56%     | 78%     |
|           | Non-Success    | 0%      | 22%     | 20%     | 33%     | 22%     | 11%     |
|           | Withdrawal     | 25%     | 0%      | 40%     | 33%     | 22%     | 11%     |
|           | Total Percent  | 100%    | 100%    | 100%    | 100%    | 100%    | 100%    |
|           | Total Enrolled | 4       | 9       | 5       | 6       | 9       | 9       |
| Latino    |                |         |         |         |         |         |         |
|           | Success        | 71%     | 45%     | 50%     | 31%     | 60%     | 64%     |
|           | Non-Success    | 29%     | 36%     | 28%     | 38%     | 27%     | 14%     |
|           | Withdrawal     | 0%      | 18%     | 22%     | 31%     | 13%     | 23%     |
|           | Total Percent  | 100%    | 100%    | 100%    | 100%    | 100%    | 100%    |
|           | Total Enrolled | 7       | 11      | 18      | 16      | 15      | 22      |
| Middle Ea | astern         |         |         |         |         |         |         |
|           | Success        | 0%      | 0%      | 0%      | 0%      | 0%      | 100%    |
|           | Non-Success    | 0%      | 0%      | 0%      | 0%      | 0%      | 0%      |
|           | Withdrawal     | 0%      | 0%      | 0%      | 0%      | 0%      | 0%      |
|           |                |         |         |         |         |         |         |

|            | Total Percent  | 0%   | 0%   | 0%   | 0%   | 0%   | 100% |
|------------|----------------|------|------|------|------|------|------|
|            | Total Enrolled | 0    | 0    | 0    | 0    | 0    | 1    |
| Native Ar  | merican        |      |      |      |      |      |      |
|            | Success        | 0%   | 100% | 0%   | 0%   | 50%  | 0%   |
|            | Non-Success    | 0%   | 0%   | 0%   | 0%   | 50%  | 0%   |
|            | Withdrawal     | 0%   | 0%   | 0%   | 0%   | 0%   | 0%   |
|            | Total Percent  | 0%   | 100% | 0%   | 0%   | 100% | 0%   |
|            | Total Enrolled | 0    | 2    | 0    | 0    | 2    | 0    |
| Pacific Is | lander         |      |      |      |      |      |      |
|            | Success        | 0%   | 75%  | 100% | 80%  | 50%  | 0%   |
|            | Non-Success    | 0%   | 0%   | 0%   | 20%  | 50%  | 0%   |
|            | Withdrawal     | 0%   | 25%  | 0%   | 0%   | 0%   | 0%   |
|            | Total Percent  | 0%   | 100% | 100% | 100% | 100% | 0%   |
|            | Total Enrolled | 0    | 4    | 2    | 5    | 2    | 0    |
| White      |                |      |      |      |      |      |      |
|            | Success        | 50%  | 59%  | 56%  | 56%  | 73%  | 86%  |
|            | Non-Success    | 20%  | 24%  | 22%  | 11%  | 9%   | 5%   |
|            | Withdrawal     | 30%  | 18%  | 22%  | 33%  | 18%  | 9%   |
|            | Total Percent  | 100% | 100% | 100% | 100% | 100% | 100% |
|            | Total Enrolled | 10   | 17   | 18   | 18   | 11   | 22   |