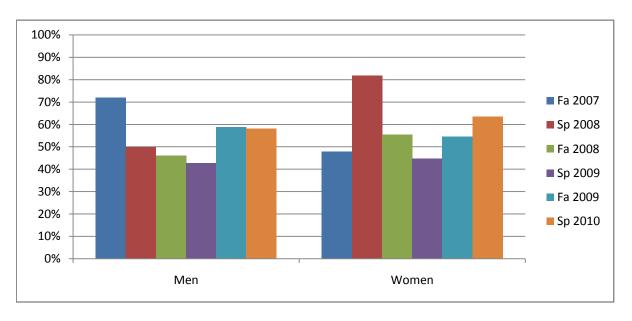

Chabot Success Rates By Gender and Semester Course: BUS 36

|                | Fa 2007 | Sp 2008 | Fa 2008 | Sp 2009 | Fa 2009 | Sp 2010 |
|----------------|---------|---------|---------|---------|---------|---------|
| Men            |         |         |         |         |         |         |
| Success        | 72%     | 50%     | 46%     | 43%     | 59%     | 58%     |
| Non-Success    | 16%     | 30%     | 28%     | 29%     | 29%     | 21%     |
| Withdrawal     | 12%     | 20%     | 26%     | 29%     | 12%     | 21%     |
| Total Percent  | 100%    | 100%    | 100%    | 100%    | 100%    | 100%    |
| Total Enrolled | 25      | 40      | 39      | 35      | 51      | 43      |
| Women          |         |         |         |         |         |         |
| Success        | 48%     | 82%     | 56%     | 45%     | 55%     | 63%     |
| Non-Success    | 22%     | 7%      | 22%     | 18%     | 21%     | 23%     |
| Withdrawal     | 30%     | 11%     | 22%     | 37%     | 24%     | 13%     |
| Total Percent  | 100%    | 100%    | 100%    | 100%    | 100%    | 100%    |
| Total Enrolled | 23      | 44      | 45      | 49      | 33      | 52      |