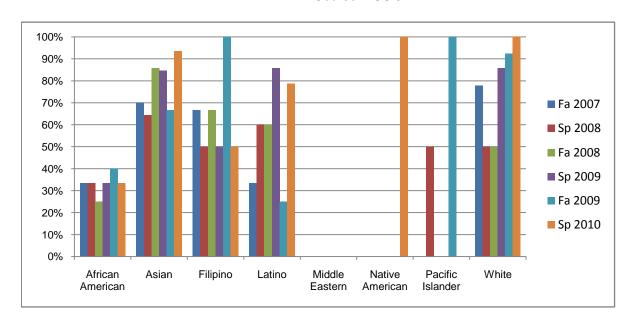

Chabot Success Rates By Ethnicity and Semester Course: BUS 3

|                |                | Fa 2007 | Sp 2008 | Fa 2008 | Sp 2009 | Fa 2009 | Sp 2010 |
|----------------|----------------|---------|---------|---------|---------|---------|---------|
| African A      | merican        |         |         |         |         |         |         |
|                | Success        | 33%     | 33%     | 25%     | 33%     | 40%     | 33%     |
|                | Non-Success    | 0%      | 11%     | 50%     | 67%     | 20%     | 33%     |
|                | Withdrawal     | 67%     | 56%     | 25%     | 0%      | 40%     | 33%     |
|                | Total Percent  | 100%    | 100%    | 100%    | 100%    | 100%    | 100%    |
|                | Total Enrolled | 6       | 9       | 4       | 3       | 5       | 3       |
| Asian          |                |         |         |         |         |         |         |
|                | Success        | 70%     | 64%     | 86%     | 85%     | 67%     | 93%     |
|                | Non-Success    | 0%      | 29%     | 0%      | 8%      | 27%     | 0%      |
|                | Withdrawal     | 30%     | 7%      | 14%     | 8%      | 7%      | 7%      |
|                | Total Percent  | 100%    | 100%    | 100%    | 100%    | 100%    | 100%    |
|                | Total Enrolled | 10      | 14      | 7       | 13      | 15      | 15      |
| Filipino       |                |         |         |         |         |         |         |
|                | Success        | 67%     | 50%     | 67%     | 50%     | 100%    | 50%     |
|                | Non-Success    | 0%      | 0%      | 0%      | 0%      | 0%      | 50%     |
|                | Withdrawal     | 33%     | 50%     | 33%     | 50%     | 0%      | 0%      |
|                | Total Percent  | 100%    | 100%    | 100%    | 100%    | 100%    | 100%    |
|                | Total Enrolled | 3       | 4       | 3       | 2       | 4       | 2       |
| Latino         |                |         |         |         |         |         |         |
|                | Success        | 33%     | 60%     | 60%     | 86%     | 25%     | 79%     |
|                | Non-Success    | 11%     | 40%     | 20%     | 0%      | 75%     | 0%      |
|                | Withdrawal     | 56%     | 0%      | 20%     | 14%     | 0%      | 21%     |
|                | Total Percent  | 100%    | 100%    | 100%    | 100%    | 100%    | 100%    |
|                | Total Enrolled | 9       | 5       | 5       | 7       | 4       | 14      |
| Middle Eastern |                |         |         |         |         |         |         |
|                | Success        | 0%      | 0%      | 0%      | 0%      | 0%      | 0%      |
|                | Non-Success    | 0%      | 0%      | 0%      | 0%      | 0%      | 0%      |
|                | Withdrawal     | 0%      | 0%      | 0%      | 0%      | 0%      | 100%    |
|                |                |         |         |         |         |         |         |

|            | Total Percent  | 0%   | 0%   | 0%   | 0%   | 0%   | 100% |
|------------|----------------|------|------|------|------|------|------|
|            | Total Enrolled | 0    | 0    | 0    | 0    | 0    | 1    |
| Native A   | merican        |      |      |      |      |      |      |
|            | Success        | 0%   | 0%   | 0%   | 0%   | 0%   | 100% |
|            | Non-Success    | 0%   | 0%   | 0%   | 0%   | 0%   | 0%   |
|            | Withdrawal     | 100% | 0%   | 0%   | 0%   | 100% | 0%   |
|            | Total Percent  | 100% | 0%   | 0%   | 0%   | 100% | 100% |
|            | Total Enrolled | 1    | 0    | 0    | 0    | 1    | 1    |
| Pacific Is | lander         |      |      |      |      |      |      |
|            | Success        | 0%   | 50%  | 0%   | 0%   | 100% | 0%   |
|            | Non-Success    | 0%   | 50%  | 0%   | 0%   | 0%   | 0%   |
|            | Withdrawal     | 0%   | 0%   | 0%   | 0%   | 0%   | 0%   |
|            | Total Percent  | 0%   | 100% | 0%   | 0%   | 100% | 0%   |
|            | Total Enrolled | 0    | 2    | 0    | 0    | 2    | 0    |
| White      |                |      |      |      |      |      |      |
|            | Success        | 78%  | 50%  | 50%  | 86%  | 92%  | 100% |
|            | Non-Success    | 0%   | 30%  | 33%  | 14%  | 8%   | 0%   |
|            | Withdrawal     | 22%  | 20%  | 17%  | 0%   | 0%   | 0%   |
|            | Total Percent  | 100% | 100% | 100% | 100% | 100% | 100% |
|            | Total Enrolled | 9    | 10   | 12   | 7    | 13   | 5    |