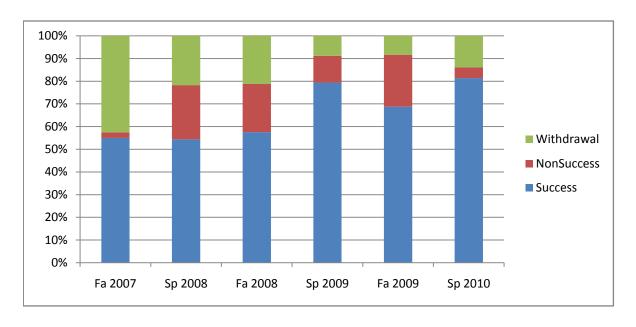

Chabot Success, Non-Success, and Withdrawal Rates By Semester Course: BUS 3

|                | Fa 2007 | Sp 2008 | Fa 2008 | Sp 2009 | Fa 2009 | Sp 2010 |
|----------------|---------|---------|---------|---------|---------|---------|
| Success        | 55%     | 54%     | 58%     | 79%     | 69%     | 81%     |
| Non-Success    | 3%      | 24%     | 21%     | 12%     | 23%     | 5%      |
| Withdrawal     | 43%     | 22%     | 21%     | 9%      | 8%      | 14%     |
| Total Percent  | 100%    | 100%    | 100%    | 100%    | 100%    | 100%    |
| Total Enrolled | 40      | 46      | 33      | 34      | 48      | 43      |