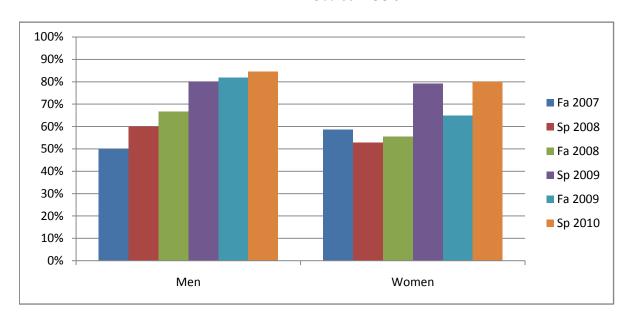

Chabot Success Rates By Gender and Semester Course: BUS 3

|                | Fa 2007 | Sp 2008 | Fa 2008 | Sp 2009 | Fa 2009 | Sp 2010 |
|----------------|---------|---------|---------|---------|---------|---------|
| Men            |         |         |         | -       |         | -       |
| Success        | 50%     | 60%     | 67%     | 80%     | 82%     | 85%     |
| Non-Success    | 0%      | 40%     | 17%     | 10%     | 18%     | 0%      |
| Withdrawal     | 50%     | 0%      | 17%     | 10%     | 0%      | 15%     |
| Total Percent  | 100%    | 100%    | 100%    | 100%    | 100%    | 100%    |
| Total Enrolled | 10      | 10      | 6       | 10      | 11      | 13      |
| Women          |         |         |         |         |         |         |
| Success        | 59%     | 53%     | 56%     | 79%     | 65%     | 80%     |
| Non-Success    | 3%      | 19%     | 22%     | 13%     | 24%     | 7%      |
| Withdrawal     | 38%     | 28%     | 22%     | 8%      | 11%     | 13%     |
| Total Percent  | 100%    | 100%    | 100%    | 100%    | 100%    | 100%    |
| Total Enrolled | 29      | 36      | 27      | 24      | 37      | 30      |