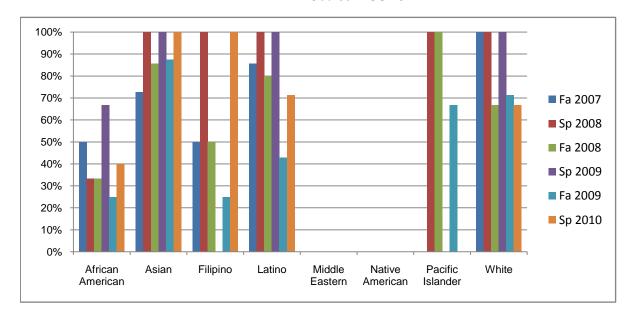

Chabot Success Rates By Ethnicity and Semester Course: BUS 40

|           |                | Fa 2007 | Sp 2008 | Fa 2008 | Sp 2009 | Fa 2009 | Sp 2010 |
|-----------|----------------|---------|---------|---------|---------|---------|---------|
| African A | merican        |         |         |         |         |         |         |
|           | Success        | 50%     | 33%     | 33%     | 67%     | 25%     | 40%     |
|           | Non-Success    | 38%     | 67%     | 0%      | 33%     | 25%     | 40%     |
|           | Withdrawal     | 13%     | 0%      | 67%     | 0%      | 50%     | 20%     |
|           | Total Percent  | 100%    | 100%    | 100%    | 100%    | 100%    | 100%    |
|           | Total Enrolled | 8       | 3       | 6       | 3       | 12      | 5       |
| Asian     |                |         |         |         |         |         |         |
|           | Success        | 73%     | 100%    | 86%     | 100%    | 88%     | 100%    |
|           | Non-Success    | 0%      | 0%      | 14%     | 0%      | 13%     | 0%      |
|           | Withdrawal     | 27%     | 0%      | 0%      | 0%      | 0%      | 0%      |
|           | Total Percent  | 100%    | 100%    | 100%    | 100%    | 100%    | 100%    |
|           | Total Enrolled | 11      | 4       | 7       | 3       | 8       | 2       |
| Filipino  |                |         |         |         |         |         |         |
|           | Success        | 50%     | 100%    | 50%     | 0%      | 25%     | 100%    |
|           | Non-Success    | 50%     | 0%      | 0%      | 0%      | 0%      | 0%      |
|           | Withdrawal     | 0%      | 0%      | 50%     | 0%      | 75%     | 0%      |
|           | Total Percent  | 100%    | 100%    | 100%    | 0%      | 100%    | 100%    |
|           | Total Enrolled | 4       | 3       | 2       | 0       | 8       | 1       |
| Latino    |                |         |         |         |         |         |         |
|           | Success        | 86%     | 100%    | 80%     | 100%    | 43%     | 71%     |
|           | Non-Success    | 14%     | 0%      | 0%      | 0%      | 14%     | 29%     |
|           | Withdrawal     | 0%      | 0%      | 20%     | 0%      | 43%     | 0%      |
|           | Total Percent  | 100%    | 100%    | 100%    | 100%    | 100%    | 100%    |
|           | Total Enrolled | 7       | 3       | 5       | 2       | 7       | 7       |
| Middle Ea | astern         |         |         |         |         |         |         |
|           | Success        | 0%      | 0%      | 0%      | 0%      | 0%      | 0%      |
|           | Non-Success    | 0%      | 0%      | 0%      | 0%      | 0%      | 0%      |
|           | Withdrawal     | 0%      | 0%      | 0%      | 0%      | 0%      | 0%      |

|          | Total Percent  | 0%   | 0%   | 0%   | 0%   | 0%   | 0%   |
|----------|----------------|------|------|------|------|------|------|
|          | Total Enrolled | 0    | 0    | 0    | 0    | 0    | 0    |
| Native A | American       |      |      |      |      |      |      |
|          | Success        | 0%   | 0%   | 0%   | 0%   | 0%   | 0%   |
|          | Non-Success    | 0%   | 0%   | 0%   | 0%   | 0%   | 0%   |
|          | Withdrawal     | 0%   | 0%   | 0%   | 0%   | 0%   | 0%   |
|          | Total Percent  | 0%   | 0%   | 0%   | 0%   | 0%   | 0%   |
|          | Total Enrolled | 0    | 0    | 0    | 0    | 0    | 0    |
| Pacific  | Islander       |      |      |      |      |      |      |
|          | Success        | 0%   | 100% | 100% | 0%   | 67%  | 0%   |
|          | Non-Success    | 0%   | 0%   | 0%   | 0%   | 33%  | 0%   |
|          | Withdrawal     | 0%   | 0%   | 0%   | 0%   | 0%   | 100% |
|          | Total Percent  | 0%   | 100% | 100% | 0%   | 100% | 100% |
|          | Total Enrolled | 0    | 1    | 2    | 0    | 3    | 1    |
| White    |                |      |      |      |      |      |      |
|          | Success        | 100% | 100% | 67%  | 100% | 71%  | 67%  |
|          | Non-Success    | 0%   | 0%   | 0%   | 0%   | 0%   | 17%  |
|          | Withdrawal     | 0%   | 0%   | 33%  | 0%   | 29%  | 17%  |
|          | Total Percent  | 100% | 100% | 100% | 100% | 100% | 100% |
|          | Total Enrolled | 9    | 4    | 6    | 2    | 7    | 6    |