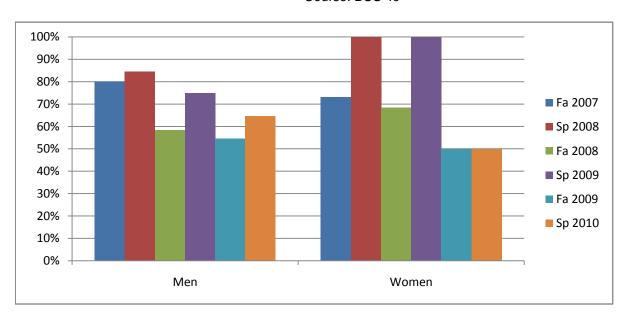

Chabot Success Rates By Gender and Semester Course: BUS 40

|                | Fa 2007 | Sp 2008 | Fa 2008 | Sp 2009 | Fa 2009 | Sp 2010 |
|----------------|---------|---------|---------|---------|---------|---------|
| Men            |         |         |         |         |         |         |
| Success        | 80%     | 85%     | 58%     | 75%     | 55%     | 65%     |
| Non-Success    | 7%      | 15%     | 0%      | 25%     | 14%     | 24%     |
| Withdrawal     | 13%     | 0%      | 42%     | 0%      | 32%     | 12%     |
| Total Percent  | 100%    | 100%    | 100%    | 100%    | 100%    | 100%    |
| Total Enrolled | 15      | 13      | 12      | 4       | 22      | 17      |
| Women          |         |         |         |         |         |         |
| Success        | 73%     | 100%    | 68%     | 100%    | 50%     | 50%     |
| Non-Success    | 19%     | 0%      | 5%      | 0%      | 13%     | 33%     |
| Withdrawal     | 8%      | 0%      | 26%     | 0%      | 37%     | 17%     |
| Total Percent  | 100%    | 100%    | 100%    | 100%    | 100%    | 100%    |
| Total Enrolled | 26      | 7       | 19      | 8       | 30      | 6       |