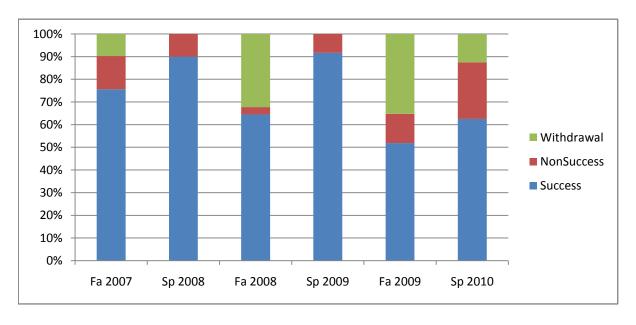

Chabot Success, Non-Success, and Withdrawal Rates By Semester Course: BUS 40

|                | Fa 2007 | Sp 2008 | Fa 2008 | Sp 2009 | Fa 2009 | Sp 2010 |
|----------------|---------|---------|---------|---------|---------|---------|
| Success        | 76%     | 90%     | 65%     | 92%     | 52%     | 63%     |
| Non-Success    | 15%     | 10%     | 3%      | 8%      | 13%     | 25%     |
| Withdrawal     | 10%     | 0%      | 32%     | 0%      | 35%     | 13%     |
| Total Percent  | 100%    | 100%    | 100%    | 100%    | 100%    | 100%    |
| Total Enrolled | 41      | 20      | 31      | 12      | 54      | 24      |