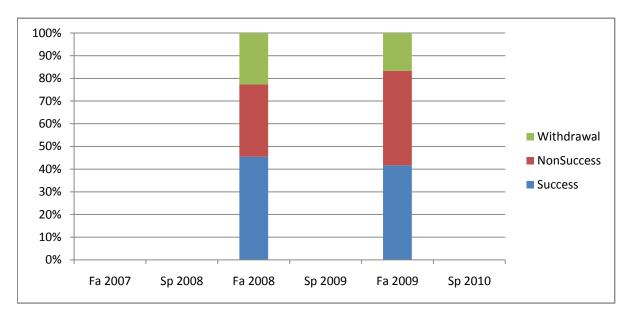

Chabot Success, Non-Success, and Withdrawal Rates By Semester Course: BUS 42

|                | Fa 2007 | Sp 2008 | Fa 2008 | Sp 2009 | Fa 2009 | Sp 2010 |
|----------------|---------|---------|---------|---------|---------|---------|
| Success        | 0%      | 0%      | 45%     | 0%      | 42%     | 0%      |
| Non-Success    | 0%      | 0%      | 32%     | 0%      | 42%     | 0%      |
| Withdrawal     | 0%      | 0%      | 23%     | 0%      | 17%     | 0%      |
| Total Percent  | 0%      | 0%      | 100%    | 0%      | 100%    | 0%      |
| Total Enrolled | 0       | 0       | 22      | 0       | 48      | 0       |