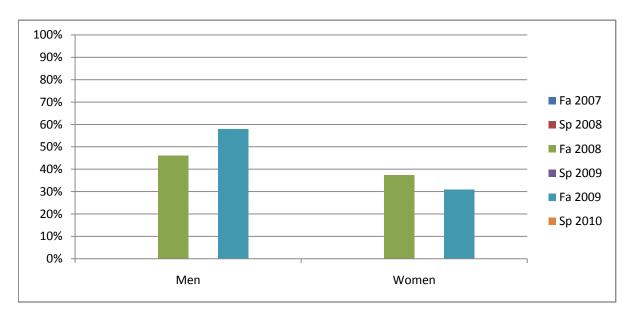

Chabot Success Rates By Gender and Semester Course: BUS 42

|                | Fa 2007 | Sp 2008 | Fa 2008 | Sp 2009 | Fa 2009 | Sp 2010 |
|----------------|---------|---------|---------|---------|---------|---------|
| Men            |         | •       |         |         |         | •       |
| Success        | 0%      | 0%      | 46%     | 0%      | 58%     | 0%      |
| Non-Success    | 0%      | 0%      | 23%     | 0%      | 26%     | 0%      |
| Withdrawal     | 0%      | 0%      | 31%     | 0%      | 16%     | 0%      |
| Total Percent  | 0%      | 0%      | 100%    | 0%      | 100%    | 0%      |
| Total Enrolled | 0       | 0       | 13      | 0       | 19      | 0       |
| Women          |         |         |         |         |         |         |
| Success        | 0%      | 0%      | 38%     | 0%      | 31%     | 0%      |
| Non-Success    | 0%      | 0%      | 50%     | 0%      | 52%     | 0%      |
| Withdrawal     | 0%      | 0%      | 13%     | 0%      | 17%     | 0%      |
| Total Percent  | 0%      | 0%      | 100%    | 0%      | 100%    | 0%      |
| Total Enrolled | 0       | 0       | 8       | 0       | 29      | 0       |