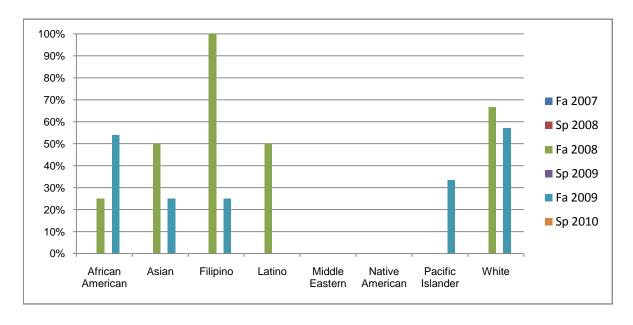

Chabot Success Rates By Ethnicity and Semester Course: BUS 42

|           |                | Fa 2007 | Sp 2008 | Fa 2008 | Sp 2009 | Fa 2009 | Sp 2010 |
|-----------|----------------|---------|---------|---------|---------|---------|---------|
| African A | merican        |         |         |         |         |         |         |
|           | Success        | 0%      | 0%      | 25%     | 0%      | 54%     | 0%      |
|           | Non-Success    | 0%      | 0%      | 50%     | 0%      | 31%     | 0%      |
|           | Withdrawal     | 0%      | 0%      | 25%     | 0%      | 15%     | 0%      |
|           | Total Percent  | 0%      | 0%      | 100%    | 0%      | 100%    | 0%      |
|           | Total Enrolled | 0       | 0       | 4       | 0       | 13      | 0       |
| Asian     |                |         |         |         |         |         |         |
|           | Success        | 0%      | 0%      | 50%     | 0%      | 25%     | 0%      |
|           | Non-Success    | 0%      | 0%      | 50%     | 0%      | 75%     | 0%      |
|           | Withdrawal     | 0%      | 0%      | 0%      | 0%      | 0%      | 0%      |
|           | Total Percent  | 0%      | 0%      | 100%    | 0%      | 100%    | 0%      |
|           | Total Enrolled | 0       | 0       | 2       | 0       | 4       | 0       |
| Filipino  |                |         |         |         |         |         |         |
|           | Success        | 0%      |         |         |         |         | 0%      |
|           | Non-Success    | 0%      |         |         |         |         | 0%      |
|           | Withdrawal     | 0%      |         |         |         |         | 0%      |
|           | Total Percent  | 0%      | 0%      | 100%    | 0%      | 100%    | 0%      |
|           | Total Enrolled | 0       | 0       | 1       | 0       | 4       | 0       |
| Latino    |                |         |         |         |         |         |         |
|           | Success        | 0%      |         |         |         |         | 0%      |
|           | Non-Success    | 0%      |         |         |         |         | 0%      |
|           | Withdrawal     | 0%      |         |         | 0%      | 50%     | 0%      |
|           | Total Percent  | 0%      | 0%      |         |         |         | 0%      |
|           | Total Enrolled | 0       | 0       | 2       | 0       | 4       | 0       |
| Middle Ea |                |         |         |         |         |         |         |
|           | Success        | 0%      |         |         |         |         |         |
|           | Non-Success    | 0%      |         |         |         |         | 0%      |
|           | Withdrawal     | 0%      | 0%      | 0%      | 0%      | 0%      | 0%      |

|            | Total Percent  | 0% | 0% | 0%   | 0% | 0%   | 0% |
|------------|----------------|----|----|------|----|------|----|
|            | Total Enrolled | 0  | 0  | 0    | 0  | 0    | 0  |
| Native A   | merican        |    |    |      |    |      |    |
|            | Success        | 0% | 0% | 0%   | 0% | 0%   | 0% |
|            | Non-Success    | 0% | 0% | 0%   | 0% | 0%   | 0% |
|            | Withdrawal     | 0% | 0% | 0%   | 0% | 0%   | 0% |
|            | Total Percent  | 0% | 0% | 0%   | 0% | 0%   | 0% |
|            | Total Enrolled | 0  | 0  | 0    | 0  | 0    | 0  |
| Pacific Is | slander        |    |    |      |    |      |    |
|            | Success        | 0% | 0% | 0%   | 0% | 33%  | 0% |
|            | Non-Success    | 0% | 0% | 100% | 0% | 67%  | 0% |
|            | Withdrawal     | 0% | 0% | 0%   | 0% | 0%   | 0% |
|            | Total Percent  | 0% | 0% | 100% | 0% | 100% | 0% |
|            | Total Enrolled | 0  | 0  | 1    | 0  | 3    | 0  |
| White      |                |    |    |      |    |      |    |
|            | Success        | 0% | 0% | 67%  | 0% | 57%  | 0% |
|            | Non-Success    | 0% | 0% | 0%   | 0% | 36%  | 0% |
|            | Withdrawal     | 0% | 0% | 33%  | 0% | 7%   | 0% |
|            | Total Percent  | 0% | 0% | 100% | 0% | 100% | 0% |
|            | Total Enrolled | 0  | 0  | 6    | 0  | 14   | 0  |