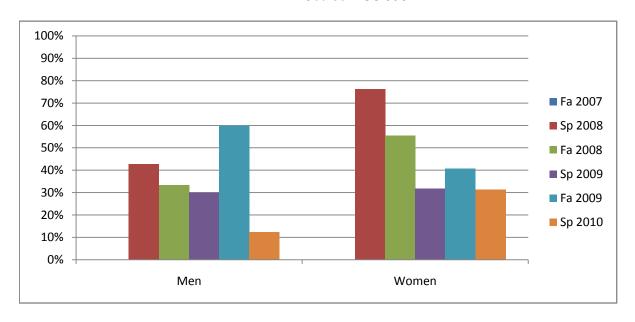

Chabot Success Rates By Gender and Semester Course: BUS 50C

|                | Fa 2007 | Sp 2008 | Fa 2008 | Sp 2009 | Fa 2009 | Sp 2010 |
|----------------|---------|---------|---------|---------|---------|---------|
| Men            |         | -       |         | -       |         | -       |
| Success        | 0%      | 43%     | 33%     | 30%     | 60%     | 13%     |
| Non-Success    | 0%      | 0%      | 22%     | 25%     | 40%     | 6%      |
| Withdrawal     | 0%      | 57%     | 44%     | 45%     | 0%      | 81%     |
| Total Percent  | 0%      | 100%    | 100%    | 100%    | 100%    | 100%    |
| Total Enrolled | 0       | 7       | 9       | 20      | 5       | 16      |
| Women          |         |         |         |         |         |         |
| Success        | 0%      | 76%     | 56%     | 32%     | 41%     | 31%     |
| Non-Success    | 0%      | 14%     | 17%     | 9%      | 52%     | 14%     |
| Withdrawal     | 0%      | 10%     | 28%     | 59%     | 7%      | 54%     |
| Total Percent  | 0%      | 100%    | 100%    | 100%    | 100%    | 100%    |
| Total Enrolled | 0       | 21      | 18      | 22      | 27      | 35      |