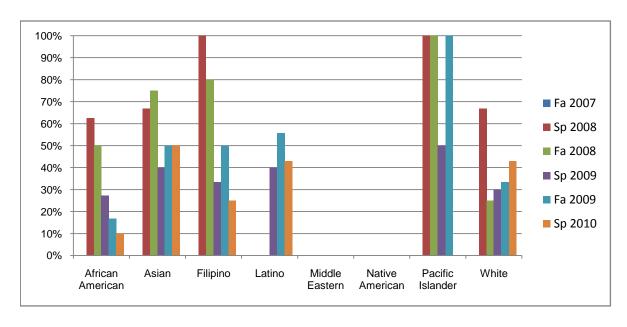

Chabot Success Rates By Ethnicity and Semester Course: BUS 50C

|           |                | Fa 2007 | Sp 2008 | Fa 2008 | Sp 2009 | Fa 2009 | Sp 2010 |
|-----------|----------------|---------|---------|---------|---------|---------|---------|
| African A | merican        |         |         |         |         |         |         |
|           | Success        | 0%      | 63%     | 50%     | 27%     | 17%     | 10%     |
|           | Non-Success    | 0%      | 13%     | 33%     | 9%      | 83%     | 10%     |
|           | Withdrawal     | 0%      | 25%     | 17%     | 64%     | 0%      | 80%     |
|           | Total Percent  | 0%      | 100%    | 100%    | 100%    | 100%    | 100%    |
|           | Total Enrolled | 0       | 8       | 6       | 11      | 6       | 20      |
| Asian     |                |         |         |         |         |         |         |
|           | Success        | 0%      | 67%     | 75%     | 40%     | 50%     | 50%     |
|           | Non-Success    | 0%      | 0%      | 25%     | 0%      | 50%     | 17%     |
|           | Withdrawal     | 0%      | 33%     | 0%      | 60%     | 0%      | 33%     |
|           | Total Percent  | 0%      | 100%    | 100%    | 100%    | 100%    | 100%    |
|           | Total Enrolled | 0       | 3       | 4       | 5       | 2       | 6       |
| Filipino  |                |         |         |         |         |         |         |
|           | Success        | 0%      | 100%    | 80%     | 33%     | 50%     | 25%     |
|           | Non-Success    | 0%      | 0%      | 0%      | 17%     | 50%     | 25%     |
|           | Withdrawal     | 0%      | 0%      | 20%     | 50%     | 0%      | 50%     |
|           | Total Percent  | 0%      | 100%    | 100%    | 100%    | 100%    | 100%    |
|           | Total Enrolled | 0       | 4       | 5       | 6       | 2       | 4       |
| Latino    |                |         |         |         |         |         |         |
|           | Success        | 0%      | 0%      | 0%      | 40%     | 56%     | 43%     |
|           | Non-Success    | 0%      | 33%     | 100%    | 40%     | 22%     | 0%      |
|           | Withdrawal     | 0%      | 67%     | 0%      | 20%     | 22%     | 57%     |
|           | Total Percent  | 0%      | 100%    | 100%    | 100%    | 100%    | 100%    |
|           | Total Enrolled | 0       | 3       | 1       | 5       | 9       | 7       |
| Middle E  | astern         |         |         |         |         |         |         |
|           | Success        | 0%      | 0%      | 0%      | 0%      | 0%      | 0%      |
|           | Non-Success    | 0%      | 0%      | 0%      | 0%      | 0%      | 0%      |
|           | Withdrawal     | 0%      | 0%      | 0%      | 0%      | 0%      | 0%      |
|           |                |         |         |         |         |         |         |

|            | Total Percent  | 0% | 0%   | 0%   | 0%   | 0%   | 0%   |
|------------|----------------|----|------|------|------|------|------|
|            | Total Enrolled | 0  | 0    | 0    | 0    | 0    | 0    |
| Native A   | merican        |    |      |      |      |      |      |
|            | Success        | 0% | 0%   | 0%   | 0%   | 0%   | 0%   |
|            | Non-Success    | 0% | 0%   | 0%   | 0%   | 0%   | 0%   |
|            | Withdrawal     | 0% | 0%   | 0%   | 0%   | 0%   | 0%   |
|            | Total Percent  | 0% | 0%   | 0%   | 0%   | 0%   | 0%   |
|            | Total Enrolled | 0  | 0    | 0    | 0    | 0    | 0    |
| Pacific Is | lander         |    |      |      |      |      |      |
|            | Success        | 0% | 100% | 100% | 50%  | 100% | 0%   |
|            | Non-Success    | 0% | 0%   | 0%   | 50%  | 0%   | 33%  |
|            | Withdrawal     | 0% | 0%   | 0%   | 0%   | 0%   | 67%  |
|            | Total Percent  | 0% | 100% | 100% | 100% | 100% | 100% |
|            | Total Enrolled | 0  | 1    | 1    | 2    | 1    | 3    |
| White      |                |    |      |      |      |      |      |
|            | Success        | 0% | 67%  | 25%  | 30%  | 33%  | 43%  |
|            | Non-Success    | 0% | 17%  | 13%  | 30%  | 67%  | 0%   |
|            | Withdrawal     | 0% | 17%  | 63%  | 40%  | 0%   | 57%  |
|            | Total Percent  | 0% | 100% | 100% | 100% | 100% | 100% |
|            | Total Enrolled | 0  | 6    | 8    | 10   | 9    | 7    |