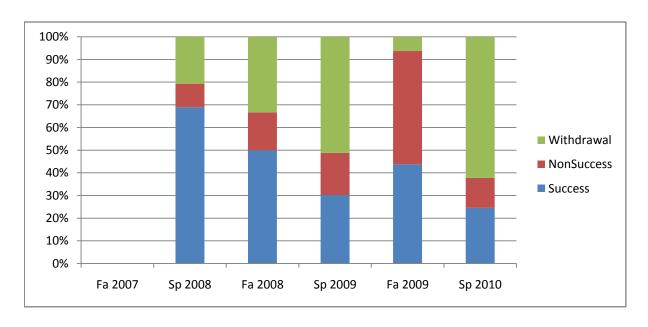

Chabot Success, Non-Success, and Withdrawal Rates By Semester Course: BUS 50C

|                | Fa 2007 | Sp 2008 | Fa 2008 | Sp 2009 | Fa 2009 | Sp 2010 |
|----------------|---------|---------|---------|---------|---------|---------|
| Success        | 0%      | 69%     | 50%     | 30%     | 44%     | 25%     |
| Non-Success    | 0%      | 10%     | 17%     | 19%     | 50%     | 13%     |
| Withdrawal     | 0%      | 21%     | 33%     | 51%     | 6%      | 62%     |
| Total Percent  | 0%      | 100%    | 100%    | 100%    | 100%    | 100%    |
| Total Enrolled | 0       | 29      | 30      | 43      | 32      | 53      |