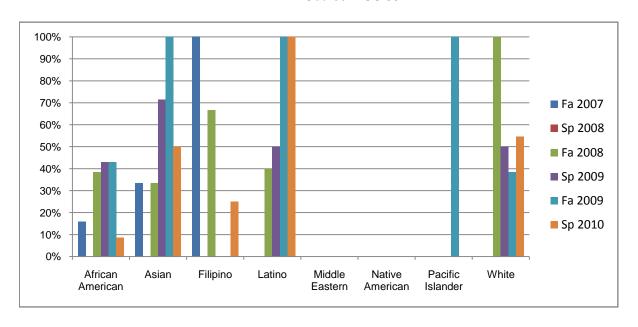

Chabot Success Rates By Ethnicity and Semester Course: BUS 50F

|           |                | Fa 2007 | Sp 2008 | Fa 2008 | Sp 2009 | Fa 2009 | Sp 2010 |
|-----------|----------------|---------|---------|---------|---------|---------|---------|
| African A | merican        |         | •       |         | •       |         |         |
|           | Success        | 16%     | 0%      | 38%     | 43%     | 43%     | 9%      |
|           | Non-Success    | 63%     | 0%      | 31%     | 29%     | 29%     | 9%      |
|           | Withdrawal     | 21%     | 0%      | 31%     | 29%     | 29%     | 83%     |
|           | Total Percent  | 100%    | 0%      | 100%    | 100%    | 100%    | 100%    |
|           | Total Enrolled | 19      | 0       | 13      | 7       | 14      | 23      |
| Asian     |                |         |         |         |         |         |         |
|           | Success        | 33%     | 0%      | 33%     | 71%     | 100%    | 50%     |
|           | Non-Success    | 67%     | 0%      | 33%     | 14%     | 0%      | 13%     |
|           | Withdrawal     | 0%      | 0%      | 33%     | 14%     | 0%      | 38%     |
|           | Total Percent  | 100%    | 0%      | 100%    | 100%    | 100%    | 100%    |
|           | Total Enrolled | 3       | 0       | 3       | 7       | 1       | 8       |
| Filipino  |                |         |         |         |         |         |         |
|           | Success        | 100%    | 0%      | 67%     | 0%      | 0%      | 25%     |
|           | Non-Success    | 0%      | 0%      | 33%     | 50%     | 0%      | 0%      |
|           | Withdrawal     | 0%      | 0%      | 0%      | 50%     | 0%      | 75%     |
|           | Total Percent  | 100%    | 0%      | 100%    | 100%    | 0%      | 100%    |
|           | Total Enrolled | 2       | 0       | 3       | 2       | 0       | 4       |
| Latino    |                |         |         |         |         |         |         |
|           | Success        | 0%      | 0%      | 40%     | 50%     | 100%    | 100%    |
|           | Non-Success    | 75%     | 0%      | 20%     | 0%      | 0%      | 0%      |
|           | Withdrawal     | 25%     | 0%      | 40%     | 50%     | 0%      | 0%      |
|           | Total Percent  | 100%    | 0%      | 100%    | 100%    | 100%    | 100%    |
|           | Total Enrolled | 4       | 0       | 5       | 2       | 5       | 3       |
| Middle E  | astern         |         |         |         |         |         |         |
|           | Success        | 0%      | 0%      | 0%      | 0%      | 0%      | 0%      |
|           | Non-Success    | 0%      | 0%      | 0%      | 0%      | 0%      | 0%      |
|           | Withdrawal     | 0%      | 0%      | 0%      | 0%      | 0%      | 0%      |
|           |                |         |         |         |         |         |         |

|            | Total Percent  | 0%   | 0% | 0%   | 0%   | 0%   | 0%   |
|------------|----------------|------|----|------|------|------|------|
|            | Total Enrolled | 0    | 0  | 0    | 0    | 0    | 0    |
| Native A   | merican        |      |    |      |      |      |      |
|            | Success        | 0%   | 0% | 0%   | 0%   | 0%   | 0%   |
|            | Non-Success    | 0%   | 0% | 0%   | 0%   | 0%   | 0%   |
|            | Withdrawal     | 0%   | 0% | 0%   | 100% | 0%   | 0%   |
|            | Total Percent  | 0%   | 0% | 0%   | 100% | 0%   | 0%   |
|            | Total Enrolled | 0    | 0  | 0    | 1    | 0    | 0    |
| Pacific Is | slander        |      |    |      |      |      |      |
|            | Success        | 0%   | 0% | 0%   | 0%   | 100% | 0%   |
|            | Non-Success    | 100% | 0% | 0%   | 0%   | 0%   | 0%   |
|            | Withdrawal     | 0%   | 0% | 0%   | 100% | 0%   | 0%   |
|            | Total Percent  | 100% | 0% | 0%   | 100% | 100% | 0%   |
|            | Total Enrolled | 2    | 0  | 0    | 1    | 1    | 0    |
| White      |                |      |    |      |      |      |      |
|            | Success        | 0%   | 0% | 100% | 50%  | 38%  | 55%  |
|            | Non-Success    | 67%  | 0% | 0%   | 25%  | 31%  | 0%   |
|            | Withdrawal     | 33%  | 0% | 0%   | 25%  | 31%  | 45%  |
|            | Total Percent  | 100% | 0% | 100% | 100% | 100% | 100% |
|            | Total Enrolled | 3    | 0  | 2    | 4    | 13   | 11   |