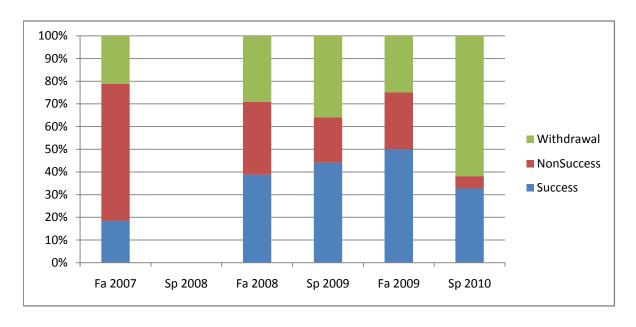

Chabot Success, Non-Success, and Withdrawal Rates By Semester Course: BUS 50F

|                | Fa 2007 | Sp 2008 | Fa 2008 | Sp 2009 | Fa 2009 | Sp 2010 |
|----------------|---------|---------|---------|---------|---------|---------|
| Success        | 18%     | 0%      | 39%     | 44%     | 50%     | 33%     |
| Non-Success    | 61%     | 0%      | 32%     | 20%     | 25%     | 5%      |
| Withdrawal     | 21%     | 0%      | 29%     | 36%     | 25%     | 62%     |
| Total Percent  | 100%    | 0%      | 100%    | 100%    | 100%    | 100%    |
| Total Enrolled | 38      | 0       | 31      | 25      | 36      | 55      |