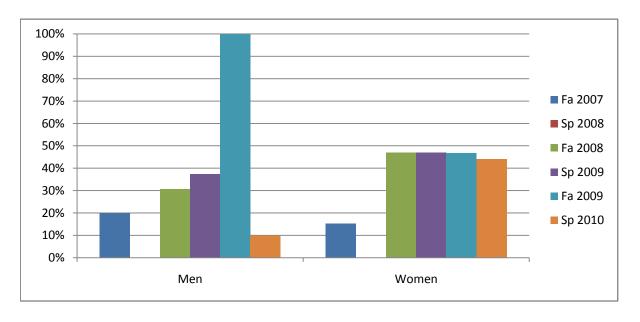

Chabot Success Rates By Gender and Semester Course: BUS 50F

|                | Fa 2007 | Sp 2008 | Fa 2008 | Sp 2009 | Fa 2009 | Sp 2010 |
|----------------|---------|---------|---------|---------|---------|---------|
| Men            |         | -       |         | •       |         |         |
| Success        | 20%     | 0%      | 31%     | 38%     | 100%    | 10%     |
| Non-Success    | 30%     | 0%      | 23%     | 13%     | 0%      | 10%     |
| Withdrawal     | 50%     | 0%      | 46%     | 50%     | 0%      | 80%     |
| Total Percent  | 100%    | 0%      | 100%    | 100%    | 100%    | 100%    |
| Total Enrolled | 10      | 0       | 13      | 8       | 3       | 20      |
| Women          |         |         |         |         |         |         |
| Success        | 15%     | 0%      | 47%     | 47%     | 47%     | 44%     |
| Non-Success    | 77%     | 0%      | 35%     | 24%     | 28%     | 3%      |
| Withdrawal     | 8%      | 0%      | 18%     | 29%     | 25%     | 53%     |
| Total Percent  | 100%    | 0%      | 100%    | 100%    | 100%    | 100%    |
| Total Enrolled | 26      | 0       | 17      | 17      | 32      | 34      |