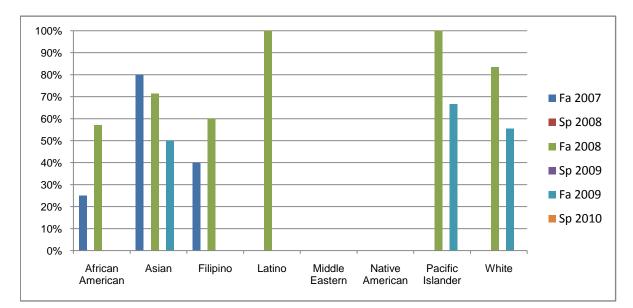

## Chabot Success Rates By Ethnicity and Semester Course: BUS 50G

|                |                | Fa 2007 | Sp 2008 | Fa 2008 | Sp 2009 | Fa 2009 | Sp 2010 |
|----------------|----------------|---------|---------|---------|---------|---------|---------|
| African A      | merican        |         |         |         |         |         |         |
|                | Success        | 25%     | 0%      | 57%     | 0%      | 0%      | 0%      |
|                | Non-Success    | 0%      | 0%      | 29%     | 0%      | 100%    | 0%      |
|                | Withdrawal     | 75%     | 0%      | 14%     | 0%      | 0%      | 0%      |
|                | Total Percent  | 100%    | 0%      | 100%    | 0%      | 100%    | 0%      |
|                | Total Enrolled | 8       | 0       | 7       | 0       | 2       | 0       |
| Asian          |                |         |         |         |         |         |         |
|                | Success        | 80%     | 0%      | 71%     | 0%      | 50%     | 0%      |
|                | Non-Success    | 0%      | 0%      | 0%      | 0%      | 50%     | 0%      |
|                | Withdrawal     | 20%     | 0%      | 29%     | 0%      | 0%      | 0%      |
|                | Total Percent  | 100%    | 0%      | 100%    | 0%      | 100%    | 0%      |
|                | Total Enrolled | 5       | 0       | 7       | 0       | 4       | 0       |
| Filipino       |                |         |         |         |         |         |         |
|                | Success        | 40%     | 0%      | 60%     | 0%      | 0%      | 0%      |
|                | Non-Success    | 0%      | 0%      | 0%      | 0%      | 0%      | 0%      |
|                | Withdrawal     | 60%     | 0%      | 40%     | 0%      | 0%      | 0%      |
|                | Total Percent  | 100%    | 0%      | 100%    | 0%      | 0%      | 0%      |
|                | Total Enrolled | 5       | 0       | 5       | 0       | 0       | 0       |
| Latino         |                |         |         |         |         |         |         |
|                | Success        | 0%      | 0%      | 100%    | 0%      | 0%      | 0%      |
|                | Non-Success    | 25%     | 0%      | 0%      | 0%      | 80%     | 0%      |
|                | Withdrawal     | 75%     | 0%      | 0%      | 0%      | 20%     | 0%      |
|                | Total Percent  | 100%    | 0%      | 100%    | 0%      | 100%    | 0%      |
|                | Total Enrolled | 4       | 0       | 4       | 0       | 5       | 0       |
| Middle Eastern |                |         |         |         |         |         |         |
|                | Success        | 0%      | 0%      | 0%      | 0%      | 0%      | 0%      |
|                | Non-Success    | 0%      | 0%      | 0%      | 0%      | 0%      | 0%      |
|                | Withdrawal     | 0%      | 0%      | 0%      | 0%      | 0%      | 0%      |
|                |                |         |         |         |         |         |         |

|            | Total Percent  | 0%   | 0% | 0%   | 0% | 0%   | 0% |
|------------|----------------|------|----|------|----|------|----|
|            | Total Enrolled | 0    | 0  | 0    | 0  | 0    | 0  |
| Native A   | merican        |      |    |      |    |      |    |
|            | Success        | 0%   | 0% | 0%   | 0% | 0%   | 0% |
|            | Non-Success    | 0%   | 0% | 0%   | 0% | 0%   | 0% |
|            | Withdrawal     | 0%   | 0% | 100% | 0% | 0%   | 0% |
|            | Total Percent  | 0%   | 0% | 100% | 0% | 0%   | 0% |
|            | Total Enrolled | 0    | 0  | 1    | 0  | 0    | 0  |
| Pacific Is | slander        |      |    |      |    |      |    |
|            | Success        | 0%   | 0% | 100% | 0% | 67%  | 0% |
|            | Non-Success    | 0%   | 0% | 0%   | 0% | 0%   | 0% |
|            | Withdrawal     | 0%   | 0% | 0%   | 0% | 33%  | 0% |
|            | Total Percent  | 0%   | 0% | 100% | 0% | 100% | 0% |
|            | Total Enrolled | 0    | 0  | 3    | 0  | 3    | 0  |
| White      |                |      |    |      |    |      |    |
|            | Success        | 0%   | 0% | 83%  | 0% | 56%  | 0% |
|            | Non-Success    | 11%  | 0% | 17%  | 0% | 33%  | 0% |
|            | Withdrawal     | 89%  | 0% | 0%   | 0% | 11%  | 0% |
|            | Total Percent  | 100% | 0% | 100% | 0% | 100% | 0% |
|            | Total Enrolled | 9    | 0  | 6    | 0  | 9    | 0  |