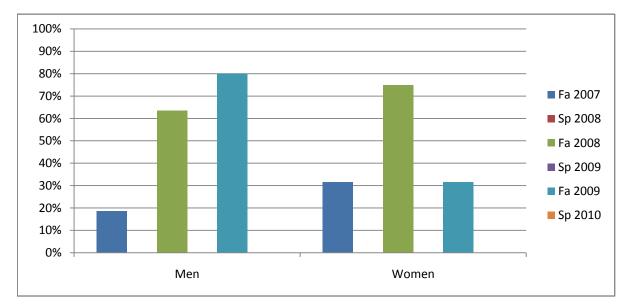

Chabot Success Rates By Gender and Semester Course: BUS 50G

|                | Fa 2007 | Sp 2008 | Fa 2008 | Sp 2009 | Fa 2009 | Sp 2010 |
|----------------|---------|---------|---------|---------|---------|---------|
| Men            |         |         |         |         |         |         |
| Success        | 19%     | 0%      | 64%     | 0%      | 80%     | 0%      |
| Non-Success    | 13%     | 0%      | 9%      | 0%      | 20%     | 0%      |
| Withdrawal     | 69%     | 0%      | 27%     | 0%      | 0%      | 0%      |
| Total Percent  | 100%    | 0%      | 100%    | 0%      | 100%    | 0%      |
| Total Enrolled | 16      | 0       | 11      | 0       | 5       | 0       |
| Women          |         |         |         |         |         |         |
| Success        | 32%     | 0%      | 75%     | 0%      | 32%     | 0%      |
| Non-Success    | 0%      | 0%      | 8%      | 0%      | 53%     | 0%      |
| Withdrawal     | 68%     | 0%      | 17%     | 0%      | 16%     | 0%      |
| Total Percent  | 100%    | 0%      | 100%    | 0%      | 100%    | 0%      |
| Total Enrolled | 19      | 0       | 24      | 0       | 19      | 0       |