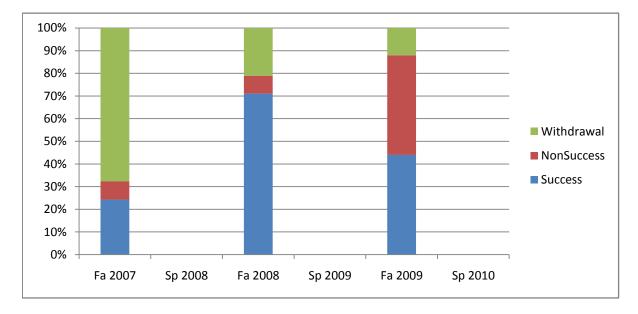

Chabot Success, Non-Success, and Withdrawal Rates By Semester Course: BUS 50G

|                | Fa 2007 | Sp 2008 | Fa 2008 | Sp 2009 | Fa 2009 | Sp 2010 |
|----------------|---------|---------|---------|---------|---------|---------|
| Success        | 24%     | 0%      | 71%     | 0%      | 44%     | 0%      |
| Non-Success    | 8%      | 0%      | 8%      | 0%      | 44%     | 0%      |
| Withdrawal     | 68%     | 0%      | 21%     | 0%      | 12%     | 0%      |
| Total Percent  | 100%    | 0%      | 100%    | 0%      | 100%    | 0%      |
| Total Enrolled | 37      | 0       | 38      | 0       | 25      | 0       |