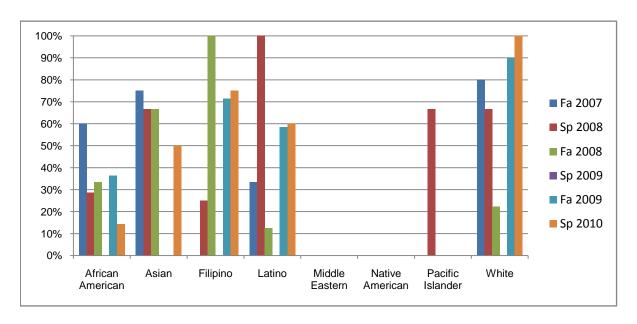

Chabot Success Rates By Ethnicity and Semester Course: BUS 50J

|           |                | Fa 2007 | Sp 2008 | Fa 2008 | Sp 2009 | Fa 2009 | Sp 2010 |
|-----------|----------------|---------|---------|---------|---------|---------|---------|
| African A | American       |         | •       |         |         |         |         |
|           | Success        | 60%     | 29%     | 33%     | 0%      | 36%     | 14%     |
|           | Non-Success    | 0%      | 71%     | 13%     | 0%      | 27%     | 86%     |
|           | Withdrawal     | 40%     | 0%      | 53%     | 0%      | 36%     | 0%      |
|           | Total Percent  | 100%    | 100%    | 100%    | 0%      | 100%    | 100%    |
|           | Total Enrolled | 5       | 7       | 15      | 0       | 11      | 7       |
| Asian     |                |         |         |         |         |         |         |
|           | Success        | 75%     | 67%     | 67%     | 0%      | 0%      | 50%     |
|           | Non-Success    | 0%      | 33%     | 0%      | 0%      | 0%      | 50%     |
|           | Withdrawal     | 25%     | 0%      | 33%     | 0%      | 100%    | 0%      |
|           | Total Percent  | 100%    | 100%    | 100%    | 0%      | 100%    | 100%    |
|           | Total Enrolled | 4       | 3       | 3       | 0       | 2       | 2       |
| Filipino  |                |         |         |         |         |         |         |
|           | Success        | 0%      | 25%     | 100%    | 0%      | 71%     | 75%     |
|           | Non-Success    | 0%      | 50%     | 0%      | 0%      | 14%     | 25%     |
|           | Withdrawal     | 100%    | 25%     | 0%      | 0%      | 14%     | 0%      |
|           | Total Percent  | 100%    | 100%    | 100%    | 0%      | 100%    | 100%    |
|           | Total Enrolled | 1       | 4       | 2       | 0       | 7       | 4       |
| Latino    |                |         |         |         |         |         |         |
|           | Success        | 33%     | 100%    | 13%     | 0%      | 58%     | 60%     |
|           | Non-Success    | 33%     | 0%      | 38%     | 0%      | 8%      | 40%     |
|           | Withdrawal     | 33%     | 0%      | 50%     | 0%      | 33%     | 0%      |
|           | Total Percent  | 100%    | 100%    | 100%    | 0%      | 100%    | 100%    |
|           | Total Enrolled | 3       | 2       | 8       | 0       | 12      | 5       |
| Middle E  | astern         |         |         |         |         |         |         |
|           | Success        | 0%      | 0%      | 0%      | 0%      | 0%      | 0%      |
|           | Non-Success    | 0%      | 0%      | 0%      | 0%      | 0%      | 0%      |
|           | Withdrawal     | 0%      | 0%      | 0%      | 0%      | 0%      | 0%      |
|           |                |         |         |         |         |         |         |

|            | Total Percent  | 0%   | 0%   | 0%   | 0% | 0%   | 0%   |
|------------|----------------|------|------|------|----|------|------|
|            | Total Enrolled | 0    | 0    | 0    | 0  | 0    | 0    |
| Native A   | merican        |      |      |      |    |      |      |
|            | Success        | 0%   | 0%   | 0%   | 0% | 0%   | 0%   |
|            | Non-Success    | 0%   | 0%   | 100% | 0% | 0%   | 0%   |
|            | Withdrawal     | 0%   | 0%   | 0%   | 0% | 100% | 0%   |
|            | Total Percent  | 0%   | 0%   | 100% | 0% | 100% | 0%   |
|            | Total Enrolled | 0    | 0    | 1    | 0  | 1    | 0    |
| Pacific Is | lander         |      |      |      |    |      |      |
|            | Success        | 0%   | 67%  | 0%   | 0% | 0%   | 0%   |
|            | Non-Success    | 0%   | 33%  | 100% | 0% | 0%   | 100% |
|            | Withdrawal     | 0%   | 0%   | 0%   | 0% | 0%   | 0%   |
|            | Total Percent  | 0%   | 100% | 100% | 0% | 0%   | 100% |
|            | Total Enrolled | 0    | 3    | 1    | 0  | 0    | 2    |
| White      |                |      |      |      |    |      |      |
|            | Success        | 80%  | 67%  | 22%  | 0% | 90%  | 100% |
|            | Non-Success    | 20%  | 33%  | 11%  | 0% | 10%  | 0%   |
|            | Withdrawal     | 0%   | 0%   | 67%  | 0% | 0%   | 0%   |
|            | Total Percent  | 100% | 100% | 100% | 0% | 100% | 100% |
|            | Total Enrolled | 5    | 6    | 9    | 0  | 10   | 5    |