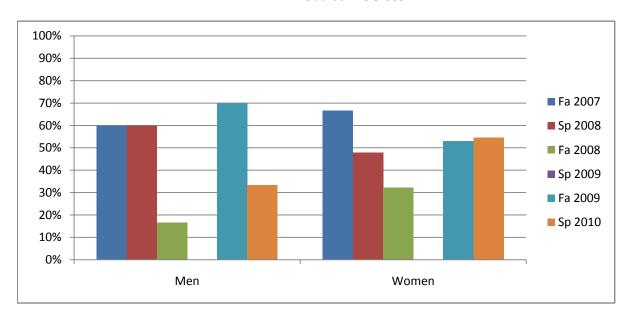

Chabot Success Rates By Gender and Semester Course: BUS 50J

|                | Fa 2007 | Sp 2008 | Fa 2008 | Sp 2009 | Fa 2009 | Sp 2010 |
|----------------|---------|---------|---------|---------|---------|---------|
| Men            |         |         |         |         |         |         |
| Success        | 60%     | 60%     | 17%     | 0%      | 70%     | 33%     |
| Non-Success    | 0%      | 40%     | 17%     | 0%      | 20%     | 67%     |
| Withdrawal     | 40%     | 0%      | 67%     | 0%      | 10%     | 0%      |
| Total Percent  | 100%    | 100%    | 100%    | 0%      | 100%    | 100%    |
| Total Enrolled | 5       | 5       | 12      | 0       | 10      | 6       |
| Women          |         |         |         |         |         |         |
| Success        | 67%     | 48%     | 32%     | 0%      | 53%     | 55%     |
| Non-Success    | 13%     | 43%     | 19%     | 0%      | 15%     | 45%     |
| Withdrawal     | 20%     | 9%      | 48%     | 0%      | 32%     | 0%      |
| Total Percent  | 100%    | 100%    | 100%    | 0%      | 100%    | 100%    |
| Total Enrolled | 15      | 23      | 31      | 0       | 34      | 22      |