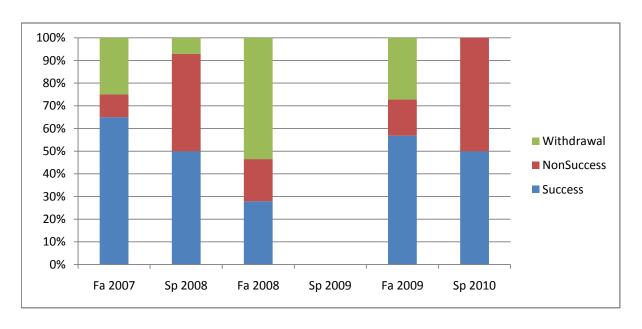

Chabot Success, Non-Success, and Withdrawal Rates By Semester Course: BUS 50J

|                | Fa 2007 | Sp 2008 | Fa 2008 | Sp 2009 | Fa 2009 | Sp 2010 |
|----------------|---------|---------|---------|---------|---------|---------|
| Success        | 65%     | 50%     | 28%     | 0%      | 57%     | 50%     |
| Non-Success    | 10%     | 43%     | 19%     | 0%      | 16%     | 50%     |
| Withdrawal     | 25%     | 7%      | 53%     | 0%      | 27%     | 0%      |
| Total Percent  | 100%    | 100%    | 100%    | 0%      | 100%    | 100%    |
| Total Enrolled | 20      | 28      | 43      | 0       | 44      | 28      |