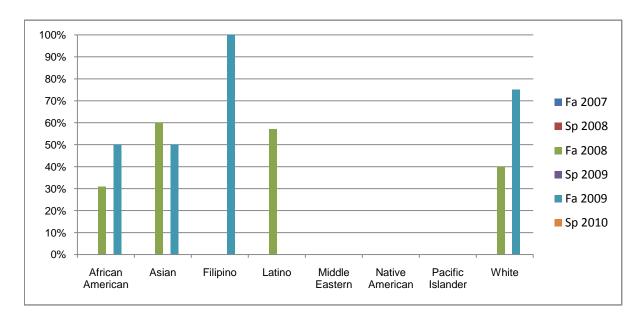

Chabot Success Rates By Ethnicity and Semester Course: BUS 50K

|           |                | Fa 2007 | Sp 2008 | Fa 2008 | Sp 2009 | Fa 2009 | Sp 2010 |
|-----------|----------------|---------|---------|---------|---------|---------|---------|
| African A | merican        |         |         |         |         |         |         |
|           | Success        | 0%      | 0%      | 31%     | 0%      | 50%     | 0%      |
|           | Non-Success    | 0%      | 0%      | 23%     | 0%      | 13%     | 0%      |
|           | Withdrawal     | 0%      | 0%      | 46%     | 0%      | 38%     | 0%      |
|           | Total Percent  | 0%      | 0%      | 100%    | 0%      | 100%    | 0%      |
|           | Total Enrolled | 0       | 0       | 13      | 0       | 8       | 0       |
| Asian     |                |         |         |         |         |         |         |
|           | Success        | 0%      | 0%      | 60%     | 0%      | 50%     | 0%      |
|           | Non-Success    | 0%      | 0%      | 20%     | 0%      | 0%      | 0%      |
|           | Withdrawal     | 0%      | 0%      | 20%     | 0%      | 50%     | 0%      |
|           | Total Percent  | 0%      | 0%      | 100%    | 0%      | 100%    | 0%      |
|           | Total Enrolled | 0       | 0       | 5       | 0       | 2       | 0       |
| Filipino  |                |         |         |         |         |         |         |
|           | Success        | 0%      | 0%      | 0%      | 0%      | 100%    | 0%      |
|           | Non-Success    | 0%      | 0%      | 50%     | 0%      | 0%      | 0%      |
|           | Withdrawal     | 0%      | 0%      | 50%     | 0%      | 0%      | 0%      |
|           | Total Percent  | 0%      | 0%      | 100%    | 0%      | 100%    | 0%      |
|           | Total Enrolled | 0       | 0       | 2       | 0       | 3       | 0       |
| Latino    |                |         |         |         |         |         |         |
|           | Success        | 0%      | 0%      | 57%     | 0%      | 0%      | 0%      |
|           | Non-Success    | 0%      | 0%      | 14%     | 0%      | 0%      | 0%      |
|           | Withdrawal     | 0%      | 0%      | 29%     | 0%      | 0%      | 0%      |
|           | Total Percent  | 0%      | 0%      | 100%    | 0%      | 0%      | 0%      |
|           | Total Enrolled | 0       | 0       | 7       | 0       | 0       | 0       |
| Middle Ea | stern          |         |         |         |         |         |         |
|           | Success        | 0%      | 0%      | 0%      | 0%      | 0%      | 0%      |
|           | Non-Success    | 0%      | 0%      | 0%      | 0%      | 0%      | 0%      |
|           | Withdrawal     | 0%      | 0%      | 0%      | 0%      | 0%      | 0%      |

|            | Total Percent  | 0% | 0% | 0%   | 0% | 0%   | 0% |
|------------|----------------|----|----|------|----|------|----|
|            | Total Enrolled | 0  | 0  | 0    | 0  | 0    | 0  |
| Native A   | merican        |    |    |      |    |      |    |
|            | Success        | 0% | 0% | 0%   | 0% | 0%   | 0% |
|            | Non-Success    | 0% | 0% | 0%   | 0% | 0%   | 0% |
|            | Withdrawal     | 0% | 0% | 0%   | 0% | 0%   | 0% |
|            | Total Percent  | 0% | 0% | 0%   | 0% | 0%   | 0% |
|            | Total Enrolled | 0  | 0  | 0    | 0  | 0    | 0  |
| Pacific Is | slander        |    |    |      |    |      |    |
|            | Success        | 0% | 0% | 0%   | 0% | 0%   | 0% |
|            | Non-Success    | 0% | 0% | 0%   | 0% | 0%   | 0% |
|            | Withdrawal     | 0% | 0% | 100% | 0% | 100% | 0% |
|            | Total Percent  | 0% | 0% | 100% | 0% | 100% | 0% |
|            | Total Enrolled | 0  | 0  | 2    | 0  | 1    | 0  |
| White      |                |    |    |      |    |      |    |
|            | Success        | 0% | 0% | 40%  | 0% | 75%  | 0% |
|            | Non-Success    | 0% | 0% | 10%  | 0% | 13%  | 0% |
|            | Withdrawal     | 0% | 0% | 50%  | 0% | 13%  | 0% |
|            | Total Percent  | 0% | 0% | 100% | 0% | 100% | 0% |
|            | Total Enrolled | 0  | 0  | 10   | 0  | 8    | 0  |