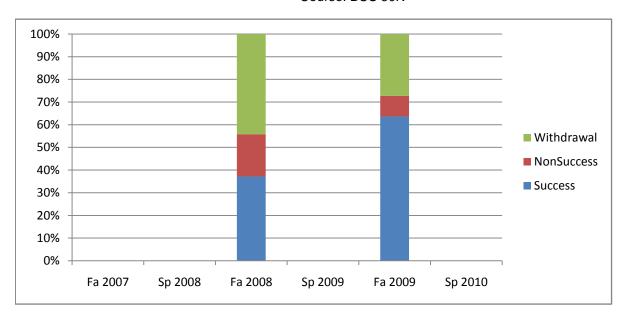

Chabot Success, Non-Success, and Withdrawal Rates By Semester Course: BUS 50K

|                | Fa 2007 | Sp 2008 | Fa 2008 | Sp 2009 | Fa 2009 | Sp 2010 |
|----------------|---------|---------|---------|---------|---------|---------|
| Success        | 0%      | 0%      | 37%     | 0%      | 64%     | 0%      |
| Non-Success    | 0%      | 0%      | 19%     | 0%      | 9%      | 0%      |
| Withdrawal     | 0%      | 0%      | 44%     | 0%      | 27%     | 0%      |
| Total Percent  | 0%      | 0%      | 100%    | 0%      | 100%    | 0%      |
| Total Enrolled | 0       | 0       | 43      | 0       | 22      | 0       |