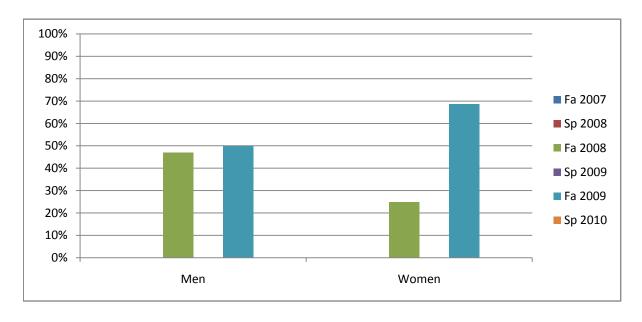

Chabot Success Rates By Gender and Semester Course: BUS 50K

|                | Fa 2007 | Sp 2008 | Fa 2008 | Sp 2009 | Fa 2009 | Sp 2010 |
|----------------|---------|---------|---------|---------|---------|---------|
| Men            |         | •       |         | •       |         | ·       |
| Success        | 0%      | 0%      | 47%     | 0%      | 50%     | 0%      |
| Non-Success    | 0%      | 0%      | 18%     | 0%      | 0%      | 0%      |
| Withdrawal     | 0%      | 0%      | 35%     | 0%      | 50%     | 0%      |
| Total Percent  | 0%      | 0%      | 100%    | 0%      | 100%    | 0%      |
| Total Enrolled | 0       | 0       | 17      | 0       | 6       | 0       |
| Women          |         |         |         |         |         |         |
| Success        | 0%      | 0%      | 25%     | 0%      | 69%     | 0%      |
| Non-Success    | 0%      | 0%      | 21%     | 0%      | 13%     | 0%      |
| Withdrawal     | 0%      | 0%      | 54%     | 0%      | 19%     | 0%      |
| Total Percent  | 0%      | 0%      | 100%    | 0%      | 100%    | 0%      |
| Total Enrolled | 0       | 0       | 24      | 0       | 16      | 0       |