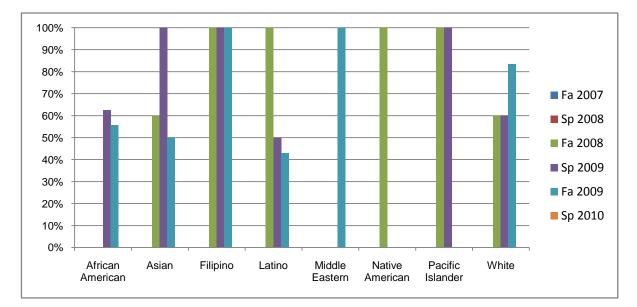

## Chabot Success Rates By Ethnicity and Semester Course: BUS 50L

|           |                | Fa 2007 | Sp 2008 | Fa 2008 | Sp 2009 | Fa 2009 | Sp 2010 |
|-----------|----------------|---------|---------|---------|---------|---------|---------|
| African A | merican        |         |         |         |         |         |         |
|           | Success        | 0%      | 0%      | 0%      | 63%     | 56%     | 0%      |
|           | Non-Success    | 0%      | 0%      | 0%      | 0%      | 33%     | 0%      |
|           | Withdrawal     | 0%      | 0%      | 0%      | 38%     | 11%     | 0%      |
|           | Total Percent  | 0%      | 0%      | 0%      | 100%    | 100%    | 0%      |
|           | Total Enrolled | 0       | 0       | 0       | 8       | 9       | 0       |
| Asian     |                |         |         |         |         |         |         |
|           | Success        | 0%      | 0%      | 60%     | 100%    | 50%     | 0%      |
|           | Non-Success    | 0%      | 0%      | 20%     | 0%      | 50%     | 0%      |
|           | Withdrawal     | 0%      | 0%      | 20%     | 0%      | 0%      | 0%      |
|           | Total Percent  | 0%      | 0%      | 100%    | 100%    | 100%    | 0%      |
|           | Total Enrolled | 0       | 0       | 5       | 4       | 2       | 0       |
| Filipino  |                |         |         |         |         |         |         |
| •         | Success        | 0%      | 0%      | 100%    | 100%    | 100%    | 0%      |
|           | Non-Success    | 0%      | 0%      | 0%      | 0%      | 0%      | 0%      |
|           | Withdrawal     | 0%      | 0%      | 0%      | 0%      | 0%      | 0%      |
|           | Total Percent  | 0%      | 0%      | 100%    | 100%    | 100%    | 0%      |
|           | Total Enrolled | 0       | 0       | 1       | 2       | 2       | 0       |
| Latino    |                |         |         |         |         |         |         |
|           | Success        | 0%      | 0%      | 100%    | 50%     | 43%     | 0%      |
|           | Non-Success    | 0%      | 0%      | 0%      | 33%     | 29%     | 0%      |
|           | Withdrawal     | 0%      | 0%      | 0%      | 17%     | 29%     | 0%      |
|           | Total Percent  | 0%      | 0%      | 100%    | 100%    | 100%    | 0%      |
|           | Total Enrolled | 0       | 0       | 3       | 6       | 7       | 0       |
| Middle E  | astern         |         |         |         |         |         |         |
|           | Success        | 0%      | 0%      | 0%      | 0%      | 100%    | 0%      |
|           | Non-Success    | 0%      | 0%      | 0%      | 0%      | 0%      | 0%      |
|           | Withdrawal     | 0%      | 0%      | 0%      | 0%      | 0%      | 0%      |
|           |                |         |         |         |         |         |         |

|            | Total Percent  | 0% | 0% | 0%   | 0%   | 100% | 0% |
|------------|----------------|----|----|------|------|------|----|
|            | Total Enrolled | 0  | 0  | 0    | 0    | 1    | 0  |
| Native A   | merican        |    |    |      |      |      |    |
|            | Success        | 0% | 0% | 100% | 0%   | 0%   | 0% |
|            | Non-Success    | 0% | 0% | 0%   | 0%   | 0%   | 0% |
|            | Withdrawal     | 0% | 0% | 0%   | 0%   | 0%   | 0% |
|            | Total Percent  | 0% | 0% | 100% | 0%   | 0%   | 0% |
|            | Total Enrolled | 0  | 0  | 1    | 0    | 0    | 0  |
| Pacific Is | slander        |    |    |      |      |      |    |
|            | Success        | 0% | 0% | 100% | 100% | 0%   | 0% |
|            | Non-Success    | 0% | 0% | 0%   | 0%   | 100% | 0% |
|            | Withdrawal     | 0% | 0% | 0%   | 0%   | 0%   | 0% |
|            | Total Percent  | 0% | 0% | 100% | 100% | 100% | 0% |
|            | Total Enrolled | 0  | 0  | 1    | 1    | 1    | 0  |
| White      |                |    |    |      |      |      |    |
|            | Success        | 0% | 0% | 60%  | 60%  | 83%  | 0% |
|            | Non-Success    | 0% | 0% | 0%   | 40%  | 17%  | 0% |
|            | Withdrawal     | 0% | 0% | 40%  | 0%   | 0%   | 0% |
|            | Total Percent  | 0% | 0% | 100% | 100% | 100% | 0% |
|            | Total Enrolled | 0  | 0  | 5    | 5    | 6    | 0  |