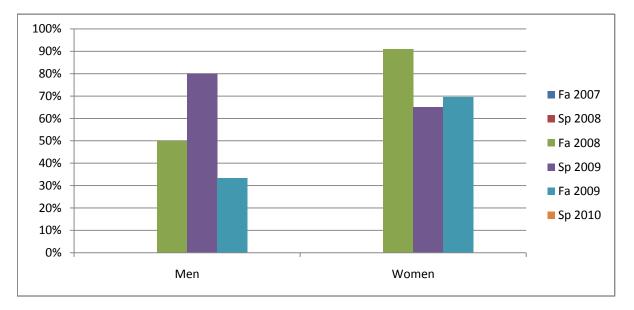

|                | Fa 2007 | Sp 2008 | Fa 2008 | Sp 2009 | Fa 2009 | Sp 2010 |
|----------------|---------|---------|---------|---------|---------|---------|
| Men            |         |         |         |         |         |         |
| Success        | 0%      | 0%      | 50%     | 80%     | 33%     | 0%      |
| Non-Success    | 0%      | 0%      | 17%     | 0%      | 67%     | 0%      |
| Withdrawal     | 0%      | 0%      | 33%     | 20%     | 0%      | 0%      |
| Total Percent  | 0%      | 0%      | 100%    | 100%    | 100%    | 0%      |
| Total Enrolled | 0       | 0       | 6       | 5       | 6       | 0       |
| Women          |         |         |         |         |         |         |
| Success        | 0%      | 0%      | 91%     | 65%     | 70%     | 0%      |
| Non-Success    | 0%      | 0%      | 0%      | 17%     | 17%     | 0%      |
| Withdrawal     | 0%      | 0%      | 9%      | 17%     | 13%     | 0%      |
| Total Percent  | 0%      | 0%      | 100%    | 100%    | 100%    | 0%      |
| Total Enrolled | 0       | 0       | 11      | 23      | 23      | 0       |