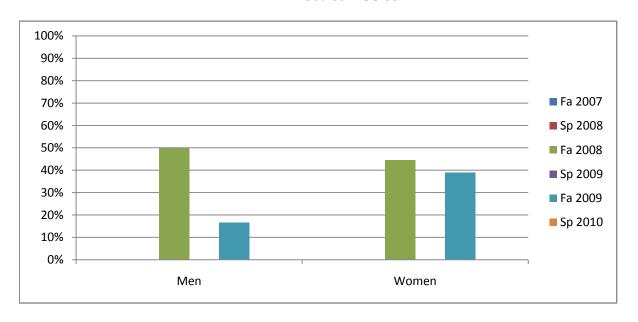

Chabot Success Rates By Gender and Semester Course: BUS 50M

|                | Fa 2007 | Sp 2008 | Fa 2008 | Sp 2009 | Fa 2009 | Sp 2010 |
|----------------|---------|---------|---------|---------|---------|---------|
| Men            |         | •       |         |         |         | ·       |
| Success        | 0%      | 0%      | 50%     | 0%      | 17%     | 0%      |
| Non-Success    | 0%      | 0%      | 20%     | 0%      | 25%     | 0%      |
| Withdrawal     | 0%      | 0%      | 30%     | 0%      | 58%     | 0%      |
| Total Percent  | 0%      | 0%      | 100%    | 0%      | 100%    | 0%      |
| Total Enrolled | 0       | 0       | 10      | 0       | 12      | 0       |
| Women          |         |         |         |         |         |         |
| Success        | 0%      | 0%      | 44%     | 0%      | 39%     | 0%      |
| Non-Success    | 0%      | 0%      | 22%     | 0%      | 19%     | 0%      |
| Withdrawal     | 0%      | 0%      | 33%     | 0%      | 42%     | 0%      |
| Total Percent  | 0%      | 0%      | 100%    | 0%      | 100%    | 0%      |
| Total Enrolled | 0       | 0       | 9       | 0       | 36      | 0       |