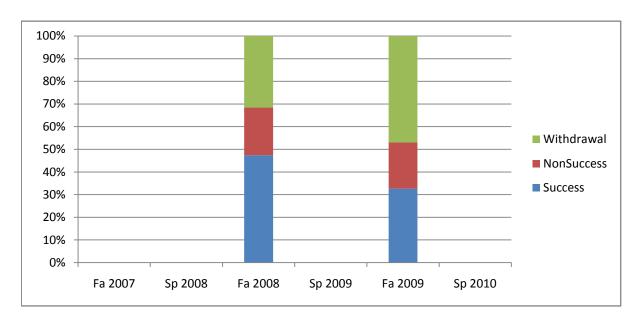

Chabot Success, Non-Success, and Withdrawal Rates By Semester Course: BUS 50M

|                | Fa 2007 | Sp 2008 | Fa 2008 | Sp 2009 | Fa 2009 | Sp 2010 |
|----------------|---------|---------|---------|---------|---------|---------|
| Success        | 0%      | 0%      | 47%     | 0%      | 33%     | 0%      |
| Non-Success    | 0%      | 0%      | 21%     | 0%      | 20%     | 0%      |
| Withdrawal     | 0%      | 0%      | 32%     | 0%      | 47%     | 0%      |
| Total Percent  | 0%      | 0%      | 100%    | 0%      | 100%    | 0%      |
| Total Enrolled | 0       | 0       | 19      | 0       | 49      | 0       |