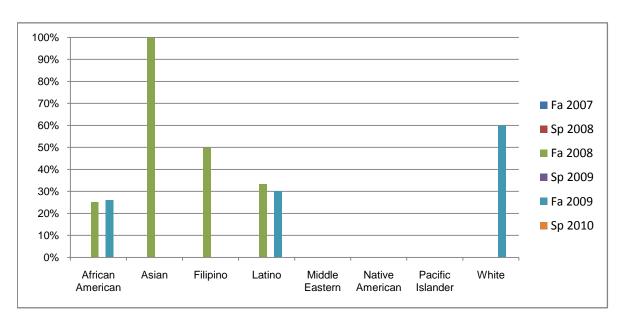

Chabot Success Rates By Ethnicity and Semester Course: BUS 50M

|                  | Fa 2007 | Sp 2008 | Fa 2008 | Sp 2009 | Fa 2009 | Sp 2010 |
|------------------|---------|---------|---------|---------|---------|---------|
| African American |         |         |         |         |         |         |
| Success          | 0%      | 0%      | 25%     | 0%      | 26%     | 0%      |
| Non-Success      | 0%      | 0%      | 25%     | 0%      | 9%      | 0%      |
| Withdrawal       | 0%      | 0%      | 50%     | 0%      | 65%     | 0%      |
| Total Percent    | 0%      | 0%      | 100%    | 0%      | 100%    | 0%      |
| Total Enrolled   | 0       | 0       | 4       | 0       | 23      | 0       |
| Asian            |         |         |         |         |         |         |
| Success          | 0%      | 0%      | 100%    | 0%      | 0%      | 0%      |
| Non-Success      | 0%      | 0%      | 0%      | 0%      | 0%      | 0%      |
| Withdrawal       | 0%      | 0%      | 0%      | 0%      | 0%      | 0%      |
| Total Percent    | 0%      | 0%      | 100%    | 0%      | 0%      | 0%      |
| Total Enrolled   | 0       | 0       | 5       | 0       | 0       | 0       |
| Filipino         |         |         |         |         |         |         |
| Success          | 0%      | 0%      | 50%     | 0%      | 0%      | 0%      |
| Non-Success      | 0%      | 0%      | 0%      | 0%      | 0%      | 0%      |
| Withdrawal       | 0%      | 0%      | 50%     | 0%      | 0%      | 0%      |
| Total Percent    | 0%      | 0%      | 100%    | 0%      | 0%      | 0%      |
| Total Enrolled   | 0       | 0       | 2       | 0       | 0       | 0       |
| Latino           |         |         |         |         |         |         |
| Success          | 0%      | 0%      | 33%     | 0%      | 30%     | 0%      |
| Non-Success      | 0%      | 0%      | 67%     | 0%      | 50%     | 0%      |
| Withdrawal       | 0%      | 0%      | 0%      | 0%      | 20%     | 0%      |
| Total Percent    | 0%      | 0%      | 100%    | 0%      | 100%    | 0%      |
| Total Enrolled   | 0       | 0       | 3       | 0       | 10      | 0       |
| Middle Eastern   |         |         |         |         |         |         |
| Success          | 0%      | 0%      | 0%      | 0%      | 0%      | 0%      |
| Non-Success      | 0%      | 0%      | 0%      | 0%      | 0%      | 0%      |
| Withdrawal       | 0%      | 0%      | 0%      | 0%      | 0%      | 0%      |

|             | Total Percent  | 0% | 0% | 0%   | 0% | 0%   | 0% |
|-------------|----------------|----|----|------|----|------|----|
|             | Total Enrolled | 0  | 0  | 0    | 0  | 0    | 0  |
| Native An   | nerican        |    |    |      |    |      |    |
|             | Success        | 0% | 0% | 0%   | 0% | 0%   | 0% |
|             | Non-Success    | 0% | 0% | 0%   | 0% | 0%   | 0% |
|             | Withdrawal     | 0% | 0% | 0%   | 0% | 100% | 0% |
|             | Total Percent  | 0% | 0% | 0%   | 0% | 100% | 0% |
|             | Total Enrolled | 0  | 0  | 0    | 0  | 1    | 0  |
| Pacific Isl | lander         |    |    |      |    |      |    |
|             | Success        | 0% | 0% | 0%   | 0% | 0%   | 0% |
|             | Non-Success    | 0% | 0% | 50%  | 0% | 33%  | 0% |
|             | Withdrawal     | 0% | 0% | 50%  | 0% | 67%  | 0% |
|             | Total Percent  | 0% | 0% | 100% | 0% | 100% | 0% |
|             | Total Enrolled | 0  | 0  | 2    | 0  | 3    | 0  |
| White       |                |    |    |      |    |      |    |
|             | Success        | 0% | 0% | 0%   | 0% | 60%  | 0% |
|             | Non-Success    | 0% | 0% | 0%   | 0% | 20%  | 0% |
|             | Withdrawal     | 0% | 0% | 100% | 0% | 20%  | 0% |
|             | Total Percent  | 0% | 0% | 100% | 0% | 100% | 0% |
|             | Total Enrolled | 0  | 0  | 1    | 0  | 10   | 0  |