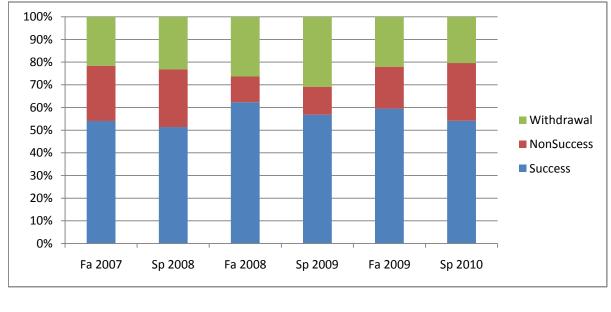

Chabot Success, Non-Success, and Withdrawal Rates By Semester Course: BUS 7

|                | Fa 2007 | Sp 2008 | Fa 2008 | Sp 2009 | Fa 2009 | Sp 2010 |
|----------------|---------|---------|---------|---------|---------|---------|
| Success        | 54%     | 51%     | 62%     | 57%     | 60%     | 54%     |
| Non-Success    | 24%     | 25%     | 11%     | 12%     | 18%     | 25%     |
| Withdrawal     | 22%     | 23%     | 26%     | 31%     | 22%     | 20%     |
| Total Percent  | 100%    | 100%    | 100%    | 100%    | 100%    | 100%    |
| Total Enrolled | 111     | 142     | 114     | 162     | 168     | 157     |