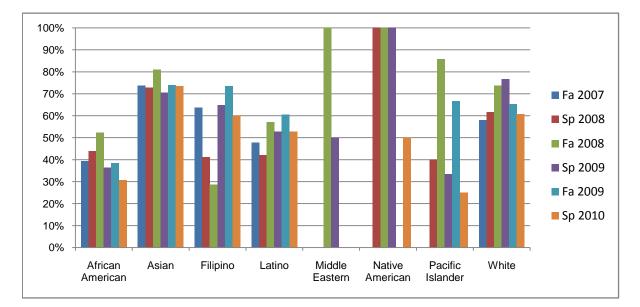

Chabot Success Rates By Ethnicity and Semester Course: BUS 7

|           |                | Fa 2007 | Sp 2008 | Fa 2008 | Sp 2009 | Fa 2009 | Sp 2010 |
|-----------|----------------|---------|---------|---------|---------|---------|---------|
| African A | American       |         |         |         |         |         |         |
|           | Success        | 39%     | 44%     | 52%     | 36%     | 38%     | 31%     |
|           | Non-Success    | 43%     | 25%     | 9%      | 12%     | 19%     | 39%     |
|           | Withdrawal     | 18%     | 31%     | 39%     | 52%     | 42%     | 31%     |
|           | Total Percent  | 100%    | 100%    | 100%    | 100%    | 100%    | 100%    |
|           | Total Enrolled | 28      | 32      | 23      | 33      | 26      | 36      |
| Asian     |                |         |         |         |         |         |         |
|           | Success        | 74%     | 73%     | 81%     | 71%     | 74%     | 73%     |
|           | Non-Success    | 11%     | 9%      | 5%      | 9%      | 4%      | 10%     |
|           | Withdrawal     | 16%     | 18%     | 14%     | 21%     | 22%     | 17%     |
|           | Total Percent  | 100%    | 100%    | 100%    | 100%    | 100%    | 100%    |
|           | Total Enrolled | 19      | 22      | 21      | 34      | 23      | 30      |
| Filipino  |                |         |         |         |         |         |         |
|           | Success        | 64%     | 41%     | 29%     | 65%     | 73%     | 60%     |
|           | Non-Success    | 9%      | 41%     | 14%     | 12%     | 27%     | 0%      |
|           | Withdrawal     | 27%     | 18%     | 57%     | 24%     | 0%      | 40%     |
|           | Total Percent  | 100%    | 100%    | 100%    | 100%    | 100%    | 100%    |
|           | Total Enrolled | 11      | 17      | 7       | 17      | 15      | 10      |
| Latino    |                |         |         |         |         |         |         |
|           | Success        | 48%     | 42%     | 57%     | 53%     | 61%     | 53%     |
|           | Non-Success    | 24%     | 32%     | 21%     | 14%     | 24%     | 28%     |
|           | Withdrawal     | 29%     | 26%     | 21%     | 33%     | 16%     | 19%     |
|           | Total Percent  | 100%    | 100%    | 100%    | 100%    | 100%    | 100%    |
|           | Total Enrolled | 21      | 31      | 28      | 36      | 38      | 36      |
| Middle E  | astern         |         |         |         |         |         |         |
|           | Success        | 0%      | 0%      | 100%    | 50%     | 0%      | 0%      |
|           | Non-Success    | 0%      | 0%      | 0%      | 50%     | 0%      | 0%      |
|           | Withdrawal     | 0%      | 0%      | 0%      | 0%      | 100%    | 0%      |
|           |                |         |         |         |         |         |         |

|            | Total Percent  | 0%   | 0%   | 100% | 100% | 100% | 0%   |
|------------|----------------|------|------|------|------|------|------|
|            | Total Enrolled | 0    | 0    | 1    | 2    | 1    | 0    |
| Native A   | merican        |      |      |      |      |      |      |
|            | Success        | 0%   | 100% | 100% | 100% | 0%   | 50%  |
|            | Non-Success    | 0%   | 0%   | 0%   | 0%   | 0%   | 50%  |
|            | Withdrawal     | 0%   | 0%   | 0%   | 0%   | 100% | 0%   |
|            | Total Percent  | 0%   | 100% | 100% | 100% | 100% | 100% |
|            | Total Enrolled | 0    | 1    | 1    | 1    | 1    | 2    |
| Pacific Is | slander        |      |      |      |      |      |      |
|            | Success        | 0%   | 40%  | 86%  | 33%  | 67%  | 25%  |
|            | Non-Success    | 0%   | 60%  | 14%  | 33%  | 33%  | 75%  |
|            | Withdrawal     | 0%   | 0%   | 0%   | 33%  | 0%   | 0%   |
|            | Total Percent  | 0%   | 100% | 100% | 100% | 100% | 100% |
|            | Total Enrolled | 0    | 5    | 7    | 3    | 6    | 4    |
| White      |                |      |      |      |      |      |      |
|            | Success        | 58%  | 62%  | 74%  | 77%  | 65%  | 61%  |
|            | Non-Success    | 21%  | 15%  | 0%   | 3%   | 13%  | 24%  |
|            | Withdrawal     | 21%  | 23%  | 26%  | 20%  | 22%  | 15%  |
|            | Total Percent  | 100% | 100% | 100% | 100% | 100% | 100% |
|            | Total Enrolled | 19   | 26   | 19   | 30   | 46   | 33   |