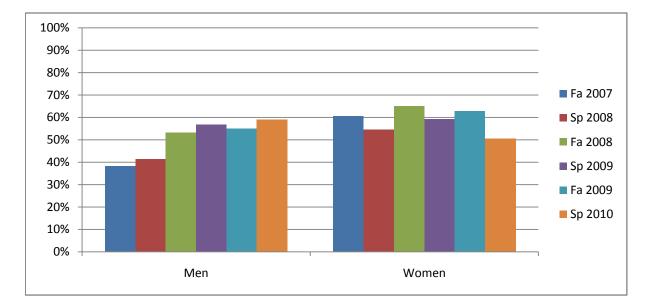

## Gender\_Totals\_Course

Chabot Success Rates By Gender and Semester Course: BUS 7

|                | Fa 2007 | Sp 2008 | Fa 2008 | Sp 2009 | Fa 2009 | Sp 2010 |
|----------------|---------|---------|---------|---------|---------|---------|
| Men            |         |         |         |         |         |         |
| Success        | 38%     | 41%     | 53%     | 57%     | 55%     | 59%     |
| Non-Success    | 35%     | 30%     | 9%      | 3%      | 17%     | 20%     |
| Withdrawal     | 26%     | 28%     | 38%     | 40%     | 28%     | 21%     |
| Total Percent  | 100%    | 100%    | 100%    | 100%    | 100%    | 100%    |
| Total Enrolled | 34      | 46      | 32      | 60      | 60      | 61      |
| Women          |         |         |         |         |         |         |
| Success        | 61%     | 54%     | 65%     | 59%     | 63%     | 51%     |
| Non-Success    | 20%     | 23%     | 13%     | 16%     | 19%     | 29%     |
| Withdrawal     | 20%     | 22%     | 23%     | 24%     | 18%     | 20%     |
| Total Percent  | 100%    | 100%    | 100%    | 100%    | 100%    | 100%    |
| Total Enrolled | 76      | 90      | 80      | 98      | 105     | 95      |