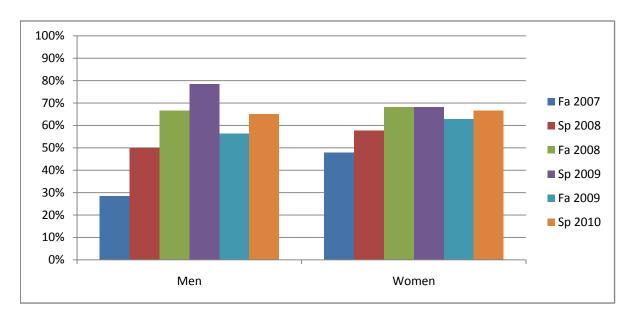

Chabot Success Rates By Gender and Semester Course: BUS 8

|                | Fa 2007 | Sp 2008 | Fa 2008 | Sp 2009 | Fa 2009 | Sp 2010 |
|----------------|---------|---------|---------|---------|---------|---------|
| Men            |         |         |         | -       |         |         |
| Success        | 29%     | 50%     | 67%     | 79%     | 56%     | 65%     |
| Non-Success    | 24%     | 38%     | 10%     | 0%      | 13%     | 15%     |
| Withdrawal     | 48%     | 13%     | 24%     | 21%     | 31%     | 20%     |
| Total Percent  | 100%    | 100%    | 100%    | 100%    | 100%    | 100%    |
| Total Enrolled | 21      | 8       | 21      | 14      | 32      | 20      |
| Women          |         |         |         |         |         |         |
| Success        | 48%     | 58%     | 68%     | 68%     | 63%     | 67%     |
| Non-Success    | 27%     | 27%     | 14%     | 12%     | 12%     | 8%      |
| Withdrawal     | 25%     | 15%     | 18%     | 20%     | 25%     | 25%     |
| Total Percent  | 100%    | 100%    | 100%    | 100%    | 100%    | 100%    |
| Total Enrolled | 71      | 26      | 44      | 66      | 51      | 60      |