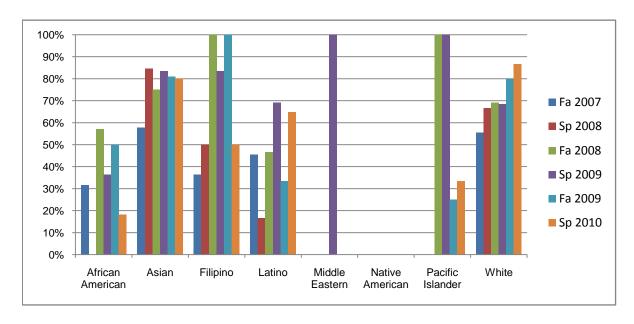

Chabot Success Rates By Ethnicity and Semester Course: BUS 8

|                  |                | Fa 2007 | Sp 2008 | Fa 2008 | Sp 2009 | Fa 2009 | Sp 2010 |
|------------------|----------------|---------|---------|---------|---------|---------|---------|
| African American |                |         | •       |         |         |         |         |
|                  | Success        | 32%     | 0%      | 57%     | 36%     | 50%     | 18%     |
|                  | Non-Success    | 37%     | 67%     | 0%      | 18%     | 7%      | 36%     |
|                  | Withdrawal     | 32%     | 33%     | 43%     | 45%     | 43%     | 45%     |
|                  | Total Percent  | 100%    | 100%    | 100%    | 100%    | 100%    | 100%    |
|                  | Total Enrolled | 19      | 3       | 7       | 11      | 14      | 11      |
| Asian            |                |         |         |         |         |         |         |
|                  | Success        | 58%     | 85%     | 75%     | 83%     | 81%     | 80%     |
|                  | Non-Success    | 19%     | 8%      | 10%     | 4%      | 5%      | 3%      |
|                  | Withdrawal     | 23%     | 8%      | 15%     | 13%     | 14%     | 17%     |
|                  | Total Percent  | 100%    | 100%    | 100%    | 100%    | 100%    | 100%    |
|                  | Total Enrolled | 26      | 13      | 20      | 24      | 21      | 30      |
| Filipino         |                |         |         |         |         |         |         |
|                  | Success        | 36%     | 50%     | 100%    | 83%     | 100%    | 50%     |
|                  | Non-Success    | 18%     | 50%     | 0%      | 17%     | 0%      | 0%      |
|                  | Withdrawal     | 45%     | 0%      | 0%      | 0%      | 0%      | 50%     |
|                  | Total Percent  | 100%    | 100%    | 100%    | 100%    | 100%    | 100%    |
|                  | Total Enrolled | 11      | 4       | 4       | 6       | 3       | 4       |
| Latino           |                |         |         |         |         |         |         |
|                  | Success        | 45%     | 17%     | 47%     | 69%     | 33%     | 65%     |
|                  | Non-Success    | 36%     | 50%     | 13%     | 8%      | 33%     | 12%     |
|                  | Withdrawal     | 18%     | 33%     | 40%     | 23%     | 33%     | 24%     |
|                  | Total Percent  | 100%    | 100%    | 100%    | 100%    | 100%    | 100%    |
|                  | Total Enrolled | 11      | 6       | 15      | 13      | 21      | 17      |
| Middle E         | astern         |         |         |         |         |         |         |
|                  | Success        | 0%      | 0%      | 0%      | 100%    | 0%      | 0%      |
|                  | Non-Success    | 0%      | 0%      | 0%      | 0%      | 0%      | 0%      |
|                  | Withdrawal     | 0%      | 0%      | 0%      | 0%      | 100%    | 0%      |
|                  |                |         |         |         |         |         |         |

|            | Total Percent  | 0%   | 0%   | 0%   | 100% | 100% | 0%   |
|------------|----------------|------|------|------|------|------|------|
|            | Total Enrolled | 0    | 0    | 0    | 1    | 1    | 0    |
| Native Ar  | merican        |      |      |      |      |      |      |
|            | Success        | 0%   | 0%   | 0%   | 0%   | 0%   | 0%   |
|            | Non-Success    | 0%   | 0%   | 0%   | 0%   | 0%   | 0%   |
|            | Withdrawal     | 0%   | 0%   | 0%   | 0%   | 0%   | 0%   |
|            | Total Percent  | 0%   | 0%   | 0%   | 0%   | 0%   | 0%   |
|            | Total Enrolled | 0    | 0    | 0    | 0    | 0    | 0    |
| Pacific Is | lander         |      |      |      |      |      |      |
|            | Success        | 0%   | 0%   | 100% | 100% | 25%  | 33%  |
|            | Non-Success    | 0%   | 0%   | 0%   | 0%   | 0%   | 0%   |
|            | Withdrawal     | 100% | 0%   | 0%   | 0%   | 75%  | 67%  |
|            | Total Percent  | 100% | 0%   | 100% | 100% | 100% | 100% |
|            | Total Enrolled | 1    | 0    | 2    | 1    | 4    | 3    |
| White      |                |      |      |      |      |      |      |
|            | Success        | 56%  | 67%  | 69%  | 68%  | 80%  | 87%  |
|            | Non-Success    | 17%  | 22%  | 23%  | 5%   | 10%  | 7%   |
|            | Withdrawal     | 28%  | 11%  | 8%   | 26%  | 10%  | 7%   |
|            | Total Percent  | 100% | 100% | 100% | 100% | 100% | 100% |
|            | Total Enrolled | 18   | 9    | 13   | 19   | 20   | 15   |