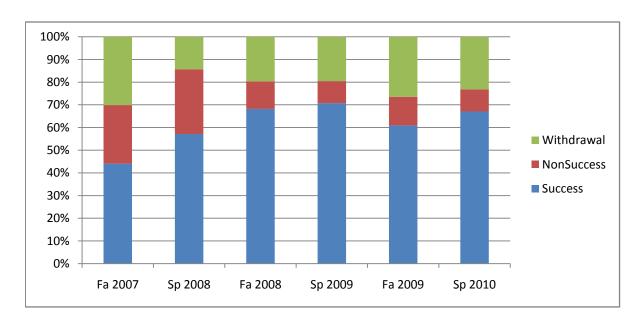

Chabot Success, Non-Success, and Withdrawal Rates By Semester Course: BUS 8

|                | Fa 2007 | Sp 2008 | Fa 2008 | Sp 2009 | Fa 2009 | Sp 2010 |
|----------------|---------|---------|---------|---------|---------|---------|
| Success        | 44%     | 57%     | 68%     | 71%     | 61%     | 67%     |
| Non-Success    | 26%     | 29%     | 12%     | 10%     | 13%     | 10%     |
| Withdrawal     | 30%     | 14%     | 20%     | 20%     | 26%     | 23%     |
| Total Percent  | 100%    | 100%    | 100%    | 100%    | 100%    | 100%    |
| Total Enrolled | 93      | 35      | 66      | 82      | 87      | 82      |