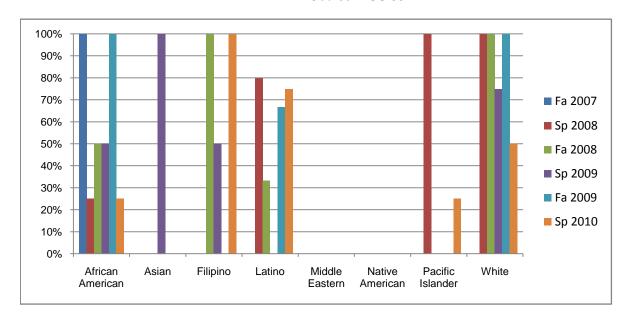

Chabot Success Rates By Ethnicity and Semester Course: BUS 95

|           |                | Fa 2007 | Sp 2008 | Fa 2008 | Sp 2009 | Fa 2009 | Sp 2010 |
|-----------|----------------|---------|---------|---------|---------|---------|---------|
| African A | American       |         | •       |         |         |         |         |
|           | Success        | 100%    | 25%     | 50%     | 50%     | 100%    | 25%     |
|           | Non-Success    | 0%      | 50%     | 39%     | 40%     | 0%      | 50%     |
|           | Withdrawal     | 0%      | 25%     | 11%     | 10%     | 0%      | 25%     |
|           | Total Percent  | 100%    | 100%    | 100%    | 100%    | 100%    | 100%    |
|           | Total Enrolled | 1       | 4       | 18      | 10      | 2       | 4       |
| Asian     |                |         |         |         |         |         |         |
|           | Success        | 0%      | 0%      | 0%      | 100%    | 0%      | 0%      |
|           | Non-Success    | 0%      | 0%      | 0%      | 0%      | 0%      | 0%      |
|           | Withdrawal     | 0%      | 0%      | 0%      | 0%      | 0%      | 0%      |
|           | Total Percent  | 0%      | 0%      | 0%      | 100%    | 0%      | 0%      |
|           | Total Enrolled | 0       | 0       | 0       | 1       | 0       | 0       |
| Filipino  |                |         |         |         |         |         |         |
|           | Success        | 0%      | 0%      | 100%    | 50%     | 0%      | 100%    |
|           | Non-Success    | 0%      | 0%      | 0%      | 0%      | 0%      | 0%      |
|           | Withdrawal     | 0%      | 100%    | 0%      | 50%     | 0%      | 0%      |
|           | Total Percent  | 0%      | 100%    | 100%    | 100%    | 0%      | 100%    |
|           | Total Enrolled | 0       | 1       | 1       | 2       | 0       | 1       |
| Latino    |                |         |         |         |         |         |         |
|           | Success        | 0%      | 80%     | 33%     | 0%      | 67%     | 75%     |
|           | Non-Success    | 0%      | 0%      | 33%     | 0%      | 33%     | 0%      |
|           | Withdrawal     | 0%      | 20%     | 33%     | 0%      | 0%      | 25%     |
|           | Total Percent  | 0%      | 100%    | 100%    | 0%      | 100%    | 100%    |
|           | Total Enrolled | 0       | 5       | 3       | 0       | 3       | 4       |
| Middle E  | astern         |         |         |         |         |         |         |
|           | Success        | 0%      | 0%      | 0%      | 0%      | 0%      | 0%      |
|           | Non-Success    | 0%      | 0%      | 0%      | 0%      | 0%      | 0%      |
|           | Withdrawal     | 0%      | 0%      | 0%      | 0%      | 0%      | 0%      |
|           |                |         |         |         |         |         |         |

|            | Total Percent  | 0% | 0%   | 0%   | 0%   | 0%   | 0%   |
|------------|----------------|----|------|------|------|------|------|
|            | Total Enrolled | 0  | 0    | 0    | 0    | 0    | 0    |
| Native A   | merican        |    |      |      |      |      |      |
|            | Success        | 0% | 0%   | 0%   | 0%   | 0%   | 0%   |
|            | Non-Success    | 0% | 0%   | 0%   | 0%   | 0%   | 0%   |
|            | Withdrawal     | 0% | 0%   | 0%   | 0%   | 0%   | 0%   |
|            | Total Percent  | 0% | 0%   | 0%   | 0%   | 0%   | 0%   |
|            | Total Enrolled | 0  | 0    | 0    | 0    | 0    | 0    |
| Pacific Is | slander        |    |      |      |      |      |      |
|            | Success        | 0% | 100% | 0%   | 0%   | 0%   | 25%  |
|            | Non-Success    | 0% | 0%   | 0%   | 0%   | 0%   | 25%  |
|            | Withdrawal     | 0% | 0%   | 0%   | 0%   | 0%   | 50%  |
|            | Total Percent  | 0% | 100% | 0%   | 0%   | 0%   | 100% |
|            | Total Enrolled | 0  | 1    | 0    | 0    | 0    | 4    |
| White      |                |    |      |      |      |      |      |
|            | Success        | 0% | 100% | 100% | 75%  | 100% | 50%  |
|            | Non-Success    | 0% | 0%   | 0%   | 0%   | 0%   | 50%  |
|            | Withdrawal     | 0% | 0%   | 0%   | 25%  | 0%   | 0%   |
|            | Total Percent  | 0% | 100% | 100% | 100% | 100% | 100% |
|            | Total Enrolled | 0  | 1    | 4    | 4    | 2    | 2    |