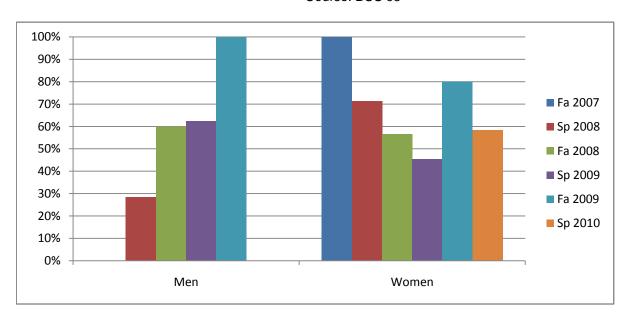

Chabot Success Rates By Gender and Semester Course: BUS 95

|                | Fa 2007 | Sp 2008 | Fa 2008 | Sp 2009 | Fa 2009 | Sp 2010 |
|----------------|---------|---------|---------|---------|---------|---------|
| Men            |         | •       |         | •       |         | ·       |
| Success        | 0%      | 29%     | 60%     | 63%     | 100%    | 0%      |
| Non-Success    | 0%      | 29%     | 40%     | 25%     | 0%      | 100%    |
| Withdrawal     | 0%      | 43%     | 0%      | 13%     | 0%      | 0%      |
| Total Percent  | 0%      | 100%    | 100%    | 100%    | 100%    | 100%    |
| Total Enrolled | 0       | 7       | 5       | 8       | 2       | 3       |
| Women          |         |         |         |         |         |         |
| Success        | 100%    | 71%     | 57%     | 45%     | 80%     | 58%     |
| Non-Success    | 0%      | 0%      | 26%     | 36%     | 20%     | 8%      |
| Withdrawal     | 0%      | 29%     | 17%     | 18%     | 0%      | 33%     |
| Total Percent  | 100%    | 100%    | 100%    | 100%    | 100%    | 100%    |
| Total Enrolled | 1       | 7       | 23      | 11      | 5       | 12      |