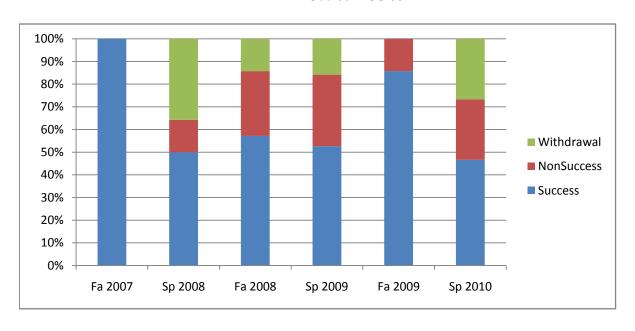

Chabot Success, Non-Success, and Withdrawal Rates By Semester Course: BUS 95

|                | Fa 2007 | Sp 2008 | Fa 2008 | Sp 2009 | Fa 2009 | Sp 2010 |
|----------------|---------|---------|---------|---------|---------|---------|
| Success        | 100%    | 50%     | 57%     | 53%     | 86%     | 47%     |
| Non-Success    | 0%      | 14%     | 29%     | 32%     | 14%     | 27%     |
| Withdrawal     | 0%      | 36%     | 14%     | 16%     | 0%      | 27%     |
| Total Percent  | 100%    | 100%    | 100%    | 100%    | 100%    | 100%    |
| Total Enrolled | 1       | 14      | 28      | 19      | 7       | 15      |