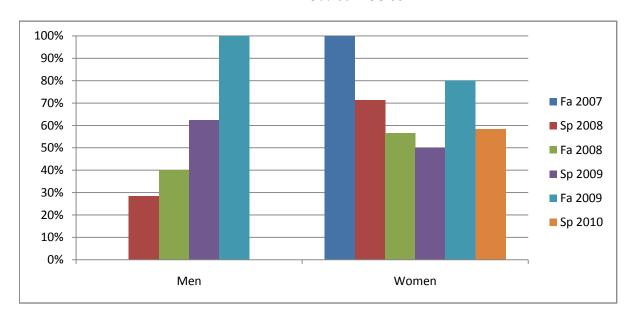

Chabot Success Rates By Gender and Semester Course: BUS 96

|                | Fa 2007 | Sp 2008 | Fa 2008 | Sp 2009 | Fa 2009 | Sp 2010 |
|----------------|---------|---------|---------|---------|---------|---------|
| Men            |         |         |         |         |         |         |
| Success        | 0%      | 29%     | 40%     | 63%     | 100%    | 0%      |
| Non-Success    | 0%      | 29%     | 60%     | 25%     | 0%      | 100%    |
| Withdrawal     | 0%      | 43%     | 0%      | 13%     | 0%      | 0%      |
| Total Percent  | 0%      | 100%    | 100%    | 100%    | 100%    | 100%    |
| Total Enrolled | 0       | 7       | 5       | 8       | 2       | 3       |
| Women          |         |         |         |         |         |         |
| Success        | 100%    | 71%     | 57%     | 50%     | 80%     | 58%     |
| Non-Success    | 0%      | 0%      | 26%     | 40%     | 20%     | 8%      |
| Withdrawal     | 0%      | 29%     | 17%     | 10%     | 0%      | 33%     |
| Total Percent  | 100%    | 100%    | 100%    | 100%    | 100%    | 100%    |
| Total Enrolled | 1       | 7       | 23      | 10      | 5       | 12      |