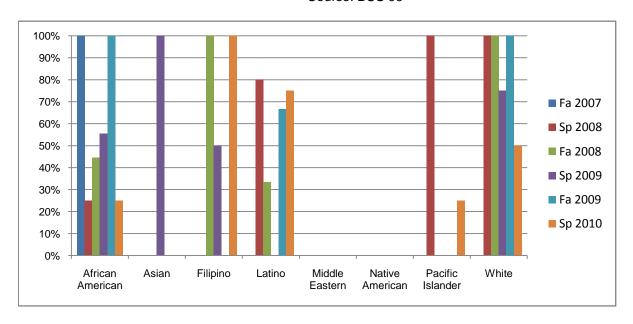

Chabot Success Rates By Ethnicity and Semester Course: BUS 96

|           |                | Fa 2007 | Sp 2008 | Fa 2008 | Sp 2009 | Fa 2009 | Sp 2010 |
|-----------|----------------|---------|---------|---------|---------|---------|---------|
| African A | American       |         | •       |         | •       |         |         |
|           | Success        | 100%    | 25%     | 44%     | 56%     | 100%    | 25%     |
|           | Non-Success    | 0%      | 50%     | 44%     | 44%     | 0%      | 50%     |
|           | Withdrawal     | 0%      | 25%     | 11%     | 0%      | 0%      | 25%     |
|           | Total Percent  | 100%    | 100%    | 100%    | 100%    | 100%    | 100%    |
|           | Total Enrolled | 1       | 4       | 18      | 9       | 2       | 4       |
| Asian     |                |         |         |         |         |         |         |
|           | Success        | 0%      | 0%      | 0%      | 100%    | 0%      | 0%      |
|           | Non-Success    | 0%      | 0%      | 0%      | 0%      | 0%      | 0%      |
|           | Withdrawal     | 0%      | 0%      | 0%      | 0%      | 0%      | 0%      |
|           | Total Percent  | 0%      | 0%      | 0%      | 100%    | 0%      | 0%      |
|           | Total Enrolled | 0       | 0       | 0       | 1       | 0       | 0       |
| Filipino  |                |         |         |         |         |         |         |
|           | Success        | 0%      | 0%      | 100%    | 50%     | 0%      | 100%    |
|           | Non-Success    | 0%      | 0%      | 0%      | 0%      | 0%      | 0%      |
|           | Withdrawal     | 0%      | 100%    | 0%      | 50%     | 0%      | 0%      |
|           | Total Percent  | 0%      | 100%    | 100%    | 100%    | 0%      | 100%    |
|           | Total Enrolled | 0       | 1       | 1       | 2       | 0       | 1       |
| Latino    |                |         |         |         |         |         |         |
|           | Success        | 0%      | 80%     | 33%     | 0%      | 67%     | 75%     |
|           | Non-Success    | 0%      | 0%      | 33%     | 0%      | 33%     | 0%      |
|           | Withdrawal     | 0%      | 20%     | 33%     | 0%      | 0%      | 25%     |
|           | Total Percent  | 0%      | 100%    | 100%    | 0%      | 100%    | 100%    |
|           | Total Enrolled | 0       | 5       | 3       | 0       | 3       | 4       |
| Middle E  | astern         |         |         |         |         |         |         |
|           | Success        | 0%      | 0%      | 0%      | 0%      | 0%      | 0%      |
|           | Non-Success    | 0%      | 0%      | 0%      | 0%      | 0%      | 0%      |
|           | Withdrawal     | 0%      | 0%      | 0%      | 0%      | 0%      | 0%      |
|           |                |         |         |         |         |         |         |

|            | Total Percent  | 0% | 0%   | 0%   | 0%   | 0%   | 0%   |
|------------|----------------|----|------|------|------|------|------|
|            | Total Enrolled | 0  | 0    | 0    | 0    | 0    | 0    |
| Native A   | merican        |    |      |      |      |      |      |
|            | Success        | 0% | 0%   | 0%   | 0%   | 0%   | 0%   |
|            | Non-Success    | 0% | 0%   | 0%   | 0%   | 0%   | 0%   |
|            | Withdrawal     | 0% | 0%   | 0%   | 0%   | 0%   | 0%   |
|            | Total Percent  | 0% | 0%   | 0%   | 0%   | 0%   | 0%   |
|            | Total Enrolled | 0  | 0    | 0    | 0    | 0    | 0    |
| Pacific Is | slander        |    |      |      |      |      |      |
|            | Success        | 0% | 100% | 0%   | 0%   | 0%   | 25%  |
|            | Non-Success    | 0% | 0%   | 0%   | 0%   | 0%   | 25%  |
|            | Withdrawal     | 0% | 0%   | 0%   | 0%   | 0%   | 50%  |
|            | Total Percent  | 0% | 100% | 0%   | 0%   | 0%   | 100% |
|            | Total Enrolled | 0  | 1    | 0    | 0    | 0    | 4    |
| White      |                |    |      |      |      |      |      |
|            | Success        | 0% | 100% | 100% | 75%  | 100% | 50%  |
|            | Non-Success    | 0% | 0%   | 0%   | 0%   | 0%   | 50%  |
|            | Withdrawal     | 0% | 0%   | 0%   | 25%  | 0%   | 0%   |
|            | Total Percent  | 0% | 100% | 100% | 100% | 100% | 100% |
|            | Total Enrolled | 0  | 1    | 4    | 4    | 2    | 2    |