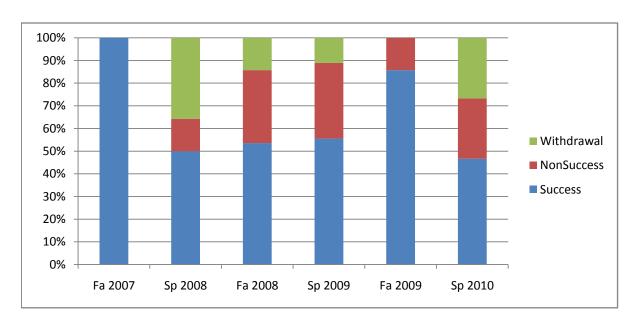

Chabot Success, Non-Success, and Withdrawal Rates By Semester Course: BUS 96

|                | Fa 2007 | Sp 2008 | Fa 2008 | Sp 2009 | Fa 2009 | Sp 2010 |
|----------------|---------|---------|---------|---------|---------|---------|
| Success        | 100%    | 50%     | 54%     | 56%     | 86%     | 47%     |
| Non-Success    | 0%      | 14%     | 32%     | 33%     | 14%     | 27%     |
| Withdrawal     | 0%      | 36%     | 14%     | 11%     | 0%      | 27%     |
| Total Percent  | 100%    | 100%    | 100%    | 100%    | 100%    | 100%    |
| Total Enrolled | 1       | 14      | 28      | 18      | 7       | 15      |