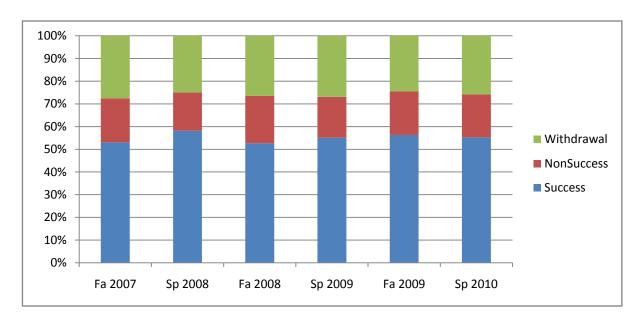

Chabot Success, Non-Success, and Withdrawal Rates By Semester Discipline: BUS

|                | Fa 2007 | Sp 2008 | Fa 2008 | Sp 2009 | Fa 2009 | Sp 2010 |
|----------------|---------|---------|---------|---------|---------|---------|
| Success        | 53%     | 58%     | 53%     | 55%     | 56%     | 55%     |
| Non-Success    | 19%     | 17%     | 21%     | 18%     | 19%     | 19%     |
| Withdrawal     | 28%     | 25%     | 27%     | 27%     | 25%     | 26%     |
| Total Percent  | 100%    | 100%    | 100%    | 100%    | 100%    | 100%    |
| Total Enrolled | 1,929   | 2,038   | 2,225   | 2,314   | 2,705   | 2,566   |