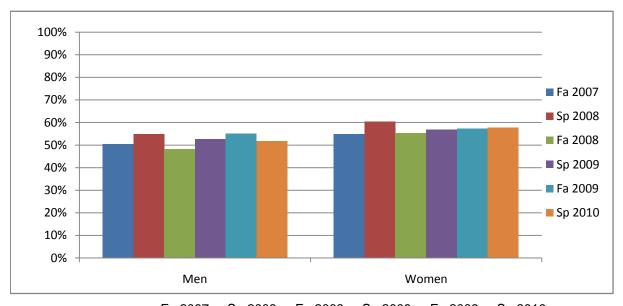

Chabot Success Rates By Gender and Semester Discipline: BUS

|                | Fa 2007 | Sp 2008 | Fa 2008 | Sp 2009 | Fa 2009 | Sp 2010 |
|----------------|---------|---------|---------|---------|---------|---------|
| Men            |         |         |         |         |         |         |
| Success        | 50%     | 55%     | 48%     | 53%     | 55%     | 52%     |
| Non-Success    | 19%     | 18%     | 24%     | 20%     | 19%     | 21%     |
| Withdrawal     | 31%     | 27%     | 28%     | 28%     | 26%     | 27%     |
| Total Percent  | 100%    | 100%    | 100%    | 100%    | 100%    | 100%    |
| Total Enrolled | 724     | 794     | 901     | 936     | 1,049   | 1,045   |
|                |         |         |         |         |         |         |
| Women          |         |         |         |         |         |         |
| Success        | 55%     | 60%     | 55%     | 57%     | 57%     | 58%     |
| Non-Success    | 20%     | 16%     | 19%     | 17%     | 19%     | 18%     |
| Withdrawal     | 26%     | 23%     | 26%     | 26%     | 23%     | 25%     |
| Total Percent  | 100%    | 100%    | 100%    | 100%    | 100%    | 100%    |
| Total Enrolled | 1,162   | 1,195   | 1,260   | 1,324   | 1,599   | 1,488   |