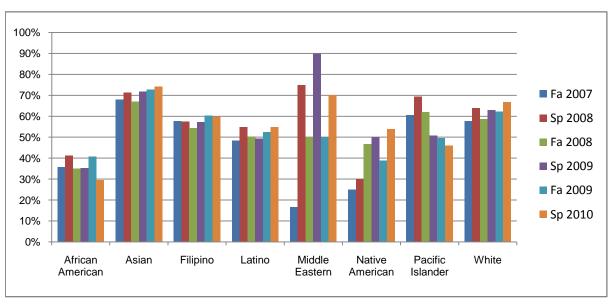

Chabot Success Rates By Ethnicity and Semester Discipline: BUS

|                  |                | Fa 2007 | Sp 2008 | Fa 2008 | Sp 2009 | Fa 2009 | Sp 2010 |
|------------------|----------------|---------|---------|---------|---------|---------|---------|
| African American |                |         |         |         |         |         |         |
|                  | Success        | 36%     | 41%     | 35%     | 35%     | 41%     | 30%     |
|                  | Non-Success    | 32%     | 22%     | 35%     | 25%     | 26%     | 31%     |
|                  | Withdrawal     | 33%     | 37%     | 30%     | 40%     | 33%     | 39%     |
|                  | Total Percent  | 100%    | 100%    | 100%    | 100%    | 100%    | 100%    |
|                  | Total Enrolled | 398     | 391     | 464     | 437     | 591     | 569     |
| Asian            |                |         |         |         |         |         |         |
|                  | Success        | 68%     | 71%     | 67%     | 72%     | 73%     | 74%     |
|                  | Non-Success    | 8%      | 12%     | 12%     | 11%     | 11%     | 10%     |
|                  | Withdrawal     | 24%     | 17%     | 21%     | 18%     | 16%     | 16%     |
|                  | Total Percent  | 100%    | 100%    | 100%    | 100%    | 100%    | 100%    |
|                  | Total Enrolled | 390     | 449     | 431     | 480     | 520     | 508     |
| Filipino         |                |         |         |         |         |         |         |
|                  | Success        | 58%     | 58%     | 54%     | 57%     | 60%     | 60%     |
|                  | Non-Success    | 17%     | 19%     | 15%     | 16%     | 18%     | 13%     |
|                  | Withdrawal     | 26%     | 24%     | 31%     | 26%     | 22%     | 27%     |
|                  | Total Percent  | 100%    | 100%    | 100%    | 100%    | 100%    | 100%    |
|                  | Total Enrolled | 187     | 198     | 173     | 208     | 214     | 202     |
| Latino           |                |         |         |         |         |         |         |
|                  | Success        | 48%     | 55%     | 50%     | 49%     | 52%     | 55%     |
|                  | Non-Success    | 24%     | 18%     | 22%     | 21%     | 20%     | 21%     |
|                  | Withdrawal     | 27%     | 28%     | 28%     | 29%     | 27%     | 24%     |
|                  | Total Percent  | 100%    | 100%    | 100%    | 100%    | 100%    | 100%    |
|                  | Total Enrolled | 333     | 330     | 405     | 434     | 510     | 512     |
| Middle E         | astern         |         |         |         |         |         |         |
|                  | Success        | 17%     | 75%     | 50%     | 90%     | 50%     | 70%     |
|                  | Non-Success    | 50%     | 25%     | 17%     | 10%     | 0%      | 10%     |
|                  | Withdrawal     | 33%     | 0%      | 33%     | 0%      | 50%     | 20%     |
|                  |                |         |         |         |         |         |         |

|            | Total Percent  | 100% | 100% | 100% | 100% | 100% | 100% |
|------------|----------------|------|------|------|------|------|------|
|            | Total Enrolled | 6    | 4    | 6    | 10   | 10   | 10   |
| Native A   | merican        |      |      |      |      |      |      |
|            | Success        | 25%  | 30%  | 47%  | 50%  | 39%  | 54%  |
|            | Non-Success    | 38%  | 30%  | 40%  | 31%  | 22%  | 15%  |
|            | Withdrawal     | 38%  | 40%  | 13%  | 19%  | 39%  | 31%  |
|            | Total Percent  | 100% | 100% | 100% | 100% | 100% | 100% |
|            | Total Enrolled | 8    | 10   | 15   | 16   | 18   | 13   |
| Pacific Is | lander         |      |      |      |      |      |      |
|            | Success        | 60%  | 69%  | 62%  | 51%  | 49%  | 46%  |
|            | Non-Success    | 16%  | 11%  | 19%  | 25%  | 27%  | 18%  |
|            | Withdrawal     | 23%  | 19%  | 19%  | 24%  | 23%  | 36%  |
|            | Total Percent  | 100% | 100% | 100% | 100% | 100% | 100% |
|            | Total Enrolled | 43   | 62   | 84   | 71   | 91   | 76   |
| White      |                |      |      |      |      |      |      |
|            | Success        | 58%  | 64%  | 59%  | 63%  | 62%  | 67%  |
|            | Non-Success    | 15%  | 16%  | 16%  | 13%  | 17%  | 14%  |
|            | Withdrawal     | 27%  | 20%  | 26%  | 24%  | 21%  | 19%  |
|            | Total Percent  | 100% | 100% | 100% | 100% | 100% | 100% |
|            | Total Enrolled | 371  | 381  | 406  | 466  | 591  | 513  |