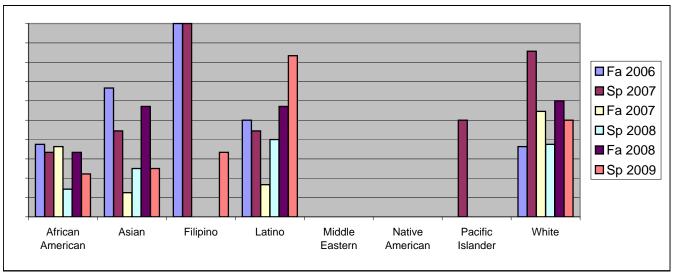

Chabot Success Rates By Ethnicity and Semester Course: CAS 72F

|                  |                | Fa 2006 | Sp 2007 | Fa 2007 | Sp 2008 | Fa 2008 | Sp 2009 |  |
|------------------|----------------|---------|---------|---------|---------|---------|---------|--|
| African American |                |         |         |         |         |         |         |  |
|                  | Success        | 38%     | 33%     |         |         | 33%     | 22%     |  |
|                  | Non-Success    | 50%     | 60%     | 59%     |         | 67%     | 56%     |  |
|                  | Withdrawal     | 13%     | 7%      | 5%      |         | 0%      | 22%     |  |
|                  | Total Percent  | 100%    | 100%    | 100%    |         | 100%    | 100%    |  |
|                  | Total Enrolled | 8       | 15      | 22      | 7       | 12      | 9       |  |
| Asian            |                |         |         |         |         |         |         |  |
|                  | Success        | 67%     | 44%     | 13%     | 25%     | 57%     | 25%     |  |
|                  | Non-Success    | 33%     | 44%     | 75%     | 75%     | 0%      | 75%     |  |
|                  | Withdrawal     | 0%      | 11%     | 13%     | 0%      | 43%     | 0%      |  |
|                  | Total Percent  | 100%    | 100%    | 100%    | 100%    | 100%    | 100%    |  |
|                  | Total Enrolled | 3       | 9       | 8       | 4       | 7       | 4       |  |
| Filipino         |                |         |         |         |         |         |         |  |
|                  | Success        | 100%    | 100%    | 0%      | 0%      | 0%      | 33%     |  |
|                  | Non-Success    | 0%      | 0%      | 100%    | 0%      | 100%    | 67%     |  |
|                  | Withdrawal     | 0%      | 0%      | 0%      | 0%      | 0%      | 0%      |  |
|                  | Total Percent  | 100%    | 100%    | 100%    | 0%      | 100%    | 100%    |  |
|                  | Total Enrolled | 1       | 2       | 1       | 0       | 1       | 3       |  |
| Latino           |                |         |         |         |         |         |         |  |
|                  | Success        | 50%     | 44%     | 17%     | 40%     | 57%     | 83%     |  |
|                  | Non-Success    | 33%     | 44%     | 67%     | 60%     | 29%     | 17%     |  |
|                  | Withdrawal     | 17%     | 11%     | 17%     | 0%      | 14%     | 0%      |  |
|                  | Total Percent  | 100%    | 100%    | 100%    | 100%    | 100%    | 100%    |  |
|                  | Total Enrolled | 6       | 9       | 6       | 5       | 14      | 6       |  |
| Middle Eastern   |                |         |         |         |         |         |         |  |
|                  | Success        | 0%      | 0%      | 0%      | 0%      | 0%      | 0%      |  |
|                  | Non-Success    | 0%      | 0%      | 0%      | 0%      | 0%      | 0%      |  |
|                  | Withdrawal     | 0%      | 0%      | 0%      | 0%      | 0%      | 100%    |  |
|                  | Total Percent  | 0%      | 0%      | 0%      | 0%      | 0%      | 100%    |  |
|                  | Total Enrolled | 0       | 0       | 0       | 0       | 0       | 1       |  |
| Native American  |                |         |         |         |         |         |         |  |
|                  | Success        | 0%      | 0%      | 0%      | 0%      | 0%      | 0%      |  |
|                  | Non-Success    | 0%      | 100%    | 0%      | 0%      | 0%      | 100%    |  |
|                  | Withdrawal     | 0%      | 0%      | 100%    | 0%      | 0%      | 0%      |  |
|                  |                |         |         |         |         |         |         |  |

|            | Total Percent  | 0%   | 100% | 100% | 0%   | 0%   | 100% |
|------------|----------------|------|------|------|------|------|------|
|            | Total Enrolled | 0    | 1    | 1    | 0    | 0    | 1    |
| Pacific Is | ander          |      |      |      |      |      |      |
|            | Success        | 0%   | 50%  | 0%   | 0%   | 0%   | 0%   |
|            | Non-Success    | 0%   | 50%  | 0%   | 0%   | 100% | 100% |
|            | Withdrawal     | 0%   | 0%   | 100% | 0%   | 0%   | 0%   |
|            | Total Percent  | 0%   | 100% | 100% | 0%   | 100% | 100% |
|            | Total Enrolled | 0    | 2    | 1    | 0    | 1    | 1    |
| White      |                |      |      |      |      |      |      |
|            | Success        | 36%  | 86%  | 55%  | 38%  | 60%  | 50%  |
|            | Non-Success    | 45%  | 7%   | 36%  | 63%  | 30%  | 50%  |
|            | Withdrawal     | 18%  | 7%   | 9%   | 0%   | 10%  | 0%   |
|            | Total Percent  | 100% | 100% | 100% | 100% | 100% | 100% |
|            | Total Enrolled | 11   | 14   | 11   | 8    | 10   | 2    |