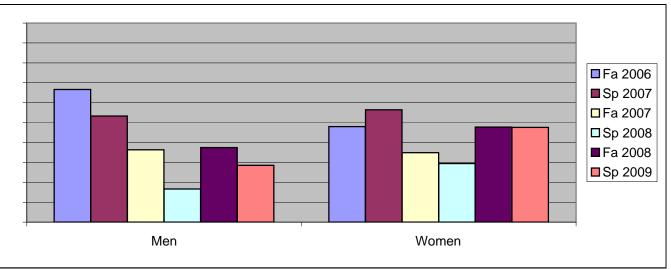

Chabot Success Rates By Gender and Semester Course: CAS 72F

|                | Fa 2006 | Sp 2007 | Fa 2007 | Sp 2008 | Fa 2008 | Sp 2009 |
|----------------|---------|---------|---------|---------|---------|---------|
| Men            |         |         |         |         |         |         |
| Success        | 67%     | 53%     | 36%     | 17%     | 38%     | 29%     |
| Non-Success    | 33%     | 40%     | 55%     | 83%     | 63%     | 57%     |
| Withdrawal     | 0%      | 7%      | 9%      | 0%      | 0%      | 14%     |
| Total Percent  | 100%    | 100%    | 100%    | 100%    | 100%    | 100%    |
| Total Enrolled | 6       | 15      | 11      | 6       | 8       | 7       |
| Women          |         |         |         |         |         |         |
| Success        | 48%     | 56%     | 35%     | 29%     | 48%     | 48%     |
| Non-Success    | 36%     | 38%     | 51%     | 71%     | 39%     | 48%     |
| Withdrawal     | 16%     | 5%      | 14%     | 0%      | 14%     | 5%      |
| Total Percent  | 100%    | 100%    | 100%    | 100%    | 100%    | 100%    |
| Total Enrolled | 25      | 39      | 43      | 17      | 44      | 21      |