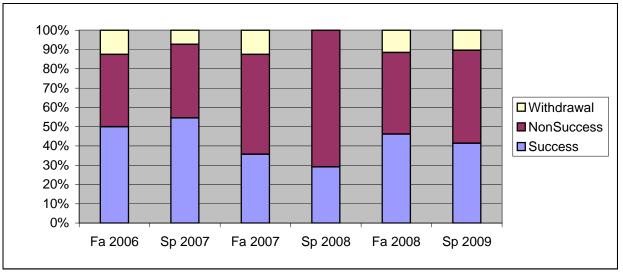

Chabot Success, Non-Success, and Withdrawal Rates By Semester Course: CAS 72F

|                | Fa 2006 | Sp 2007 | Fa 2007 | Sp 2008 | Fa 2008 | Sp 2009 |
|----------------|---------|---------|---------|---------|---------|---------|
| Success        | 50%     | 55%     | 36%     | 29%     | 46%     | 41%     |
| Non-Success    | 38%     | 38%     | 52%     | 71%     | 42%     | 48%     |
| Withdrawal     | 13%     | 7%      | 13%     | 0%      | 12%     | 10%     |
| Total Percent  | 100%    | 100%    | 100%    | 100%    | 100%    | 100%    |
| Total Enrolled | 32      | 55      | 56      | 24      | 52      | 29      |