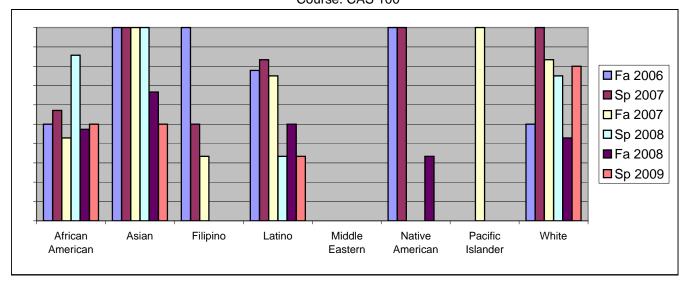

Chabot Success Rates By Ethnicity and Semester Course: CAS 100

|             |                | Fa 2006 | Sp 2007 | Fa 2007 | Sp 2008 | Fa 2008 | Sp 2009 |
|-------------|----------------|---------|---------|---------|---------|---------|---------|
| African An  | nerican        |         |         |         |         |         |         |
|             | Success        | 50%     | 57%     | 43%     | 86%     | 47%     | 50%     |
|             | Non-Success    | 0%      | 14%     | 29%     | 0%      | 5%      | 7%      |
|             | Withdrawal     | 50%     | 29%     | 29%     | 14%     | 47%     | 43%     |
|             | Total Percent  | 100%    | 100%    | 100%    | 100%    | 100%    | 100%    |
|             | Total Enrolled | 6       | 14      | 7       | 7       | 19      | 14      |
| Asian       |                |         |         |         |         |         |         |
|             | Success        | 100%    | 100%    | 100%    | 100%    | 67%     | 50%     |
|             | Non-Success    | 0%      | 0%      | 0%      | 0%      | 0%      | 50%     |
|             | Withdrawal     | 0%      | 0%      | 0%      | 0%      | 33%     | 0%      |
|             | Total Percent  | 100%    | 100%    | 100%    | 100%    | 100%    | 100%    |
|             | Total Enrolled | 2       |         | 1       | 1       | 3       |         |
| Filipino    |                |         |         |         |         |         |         |
| •           | Success        | 100%    | 50%     | 33%     | 0%      | 0%      | 0%      |
|             | Non-Success    | 0%      | 0%      | 33%     |         |         | 0%      |
|             | Withdrawal     | 0%      | 50%     | 33%     | 0%      |         | 0%      |
|             | Total Percent  | 100%    | 100%    | 100%    |         |         |         |
|             | Total Enrolled | 3       | 2       | 3       |         |         | 0       |
| Latino      | rotal Ellionou | •       | _       | •       | J       | J       | •       |
|             | Success        | 78%     | 83%     | 75%     | 33%     | 50%     | 33%     |
|             | Non-Success    | 11%     | 17%     | 25%     | 33%     |         | 50%     |
|             | Withdrawal     | 11%     | 0%      | 0%      | 33%     |         | 17%     |
|             | Total Percent  | 100%    | 100%    | 100%    |         |         | 100%    |
|             | Total Enrolled | 9       | 6       | 8       |         |         | 6       |
| Middle Eas  |                | J       | Ū       | Ū       | J       | J       | · ·     |
| Middle Ede  | Success        | 0%      | 0%      | 0%      | 0%      | 0%      | 0%      |
|             | Non-Success    | 0%      | 0%      | 0%      |         |         | 0%      |
|             | Withdrawal     | 0%      | 0%      | 0%      |         |         | 0%      |
|             | Total Percent  | 0%      | 0%      | 0%      |         |         |         |
|             | Total Enrolled | 0 /8    | 0 /8    | 0 /8    | 0 78    |         | 0 /8    |
| Native Am   |                | Ū       | U       | U       | Ū       | U       | U       |
| Mative Alli | Success        | 100%    | 100%    | 0%      | 0%      | 33%     | 0%      |
|             | Non-Success    | 0%      | 0%      | 0%      | 0%      |         | 0%      |
|             | Withdrawal     | 0%      | 0%      | 0%      | 0%      |         | 0%      |
|             | vviiiluiawai   | 0%      | 0%      | 0%      | 0%      | 33%     | U%      |

|            | Total Percent  | 100% | 100% | 0%   | 0%   | 100% | 0%   |
|------------|----------------|------|------|------|------|------|------|
|            | Total Enrolled | 1    | 1    | 0    | 0    | 3    | 0    |
| Pacific Is | slander        |      |      |      |      |      |      |
|            | Success        | 0%   | 0%   | 100% | 0%   | 0%   | 0%   |
|            | Non-Success    | 0%   | 0%   | 0%   | 0%   | 0%   | 0%   |
|            | Withdrawal     | 0%   | 0%   | 0%   | 0%   | 0%   | 0%   |
|            | Total Percent  | 0%   | 0%   | 100% | 0%   | 0%   | 0%   |
|            | Total Enrolled | 0    | 0    | 1    | 0    | 0    | 0    |
| White      |                |      |      |      |      |      |      |
|            | Success        | 50%  | 100% | 83%  | 75%  | 43%  | 80%  |
|            | Non-Success    | 17%  | 0%   | 17%  | 25%  | 14%  | 20%  |
|            | Withdrawal     | 33%  | 0%   | 0%   | 0%   | 43%  | 0%   |
|            | Total Percent  | 100% | 100% | 100% | 100% | 100% | 100% |
|            | Total Enrolled | 6    | 6    | 6    | 4    | 7    | 5    |