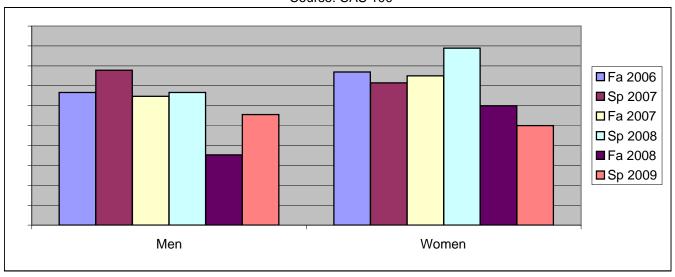

Chabot Success Rates By Gender and Semester Course: CAS 100

|                | Fa 2006 | Sp 2007 | Fa 2007 | Sp 2008 | Fa 2008 | Sp 2009 |
|----------------|---------|---------|---------|---------|---------|---------|
| Men            |         |         |         |         |         |         |
| Success        | 67%     | 78%     | 65%     | 67%     | 35%     | 56%     |
| Non-Success    | 0%      | 0%      | 18%     | 0%      | 12%     | 22%     |
| Withdrawal     | 33%     | 22%     | 18%     | 33%     | 53%     | 22%     |
| Total Percent  | 100%    | 100%    | 100%    | 100%    | 100%    | 100%    |
| Total Enrolled | 15      | 9       | 17      | 6       | 17      | 9       |
| Women          |         |         |         |         |         |         |
| Success        | 77%     | 71%     | 75%     | 89%     | 60%     | 50%     |
| Non-Success    | 8%      | 14%     | 25%     | 11%     | 15%     | 22%     |
| Withdrawal     | 15%     | 14%     | 0%      | 0%      | 25%     | 28%     |
| Total Percent  | 100%    | 100%    | 100%    | 100%    | 100%    | 100%    |
| Total Enrolled | 13      | 21      | 12      | 9       | 20      | 18      |