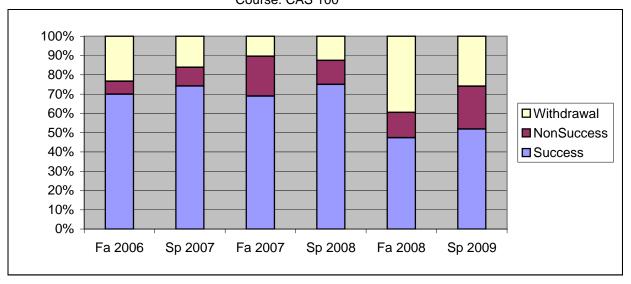

Chabot Success, Non-Success, and Withdrawal Rates By Semester Course: CAS 100

|                | Fa 2006 | Sp 2007 | Fa 2007 | Sp 2008 | Fa 2008 | Sp 2009 |
|----------------|---------|---------|---------|---------|---------|---------|
| Success        | 70%     | 74%     | 69%     | 75%     | 47%     | 52%     |
| Non-Success    | 7%      | 10%     | 21%     | 13%     | 13%     | 22%     |
| Withdrawal     | 23%     | 16%     | 10%     | 13%     | 39%     | 26%     |
| Total Percent  | 100%    | 100%    | 100%    | 100%    | 100%    | 100%    |
| Total Enrolled | 30      | 31      | 29      | 16      | 38      | 27      |