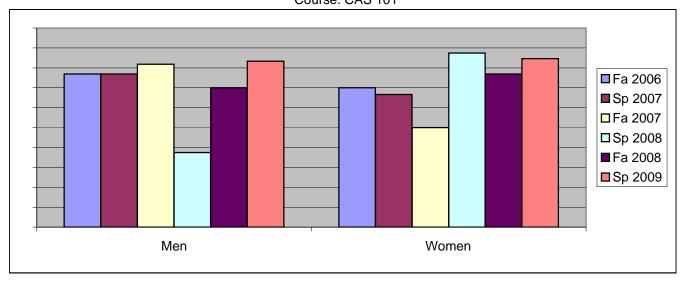

Chabot Success Rates By Gender and Semester Course: CAS 101

|                | Fa 2006 | Sp 2007 | Fa 2007 | Sp 2008 | Fa 2008 | Sp 2009 |
|----------------|---------|---------|---------|---------|---------|---------|
| Men            |         | -       |         | -       |         |         |
| Success        | 77%     | 77%     | 82%     | 38%     | 70%     | 83%     |
| Non-Success    | 0%      | 0%      | 18%     | 38%     | 10%     | 0%      |
| Withdrawal     | 23%     | 23%     | 0%      | 25%     | 20%     | 17%     |
| Total Percent  | 100%    | 100%    | 100%    | 100%    | 100%    | 100%    |
| Total Enrolled | 13      | 13      | 11      | 16      | 10      | 6       |
| Women          |         |         |         |         |         |         |
| Success        | 70%     | 67%     | 50%     | 88%     | 77%     | 85%     |
| Non-Success    | 30%     | 11%     | 50%     | 13%     | 0%      | 8%      |
| Withdrawal     | 0%      | 22%     | 0%      | 0%      | 23%     | 8%      |
| Total Percent  | 100%    | 100%    | 100%    | 100%    | 100%    | 100%    |
| Total Enrolled | 10      | 9       | 14      | 8       | 13      | 13      |