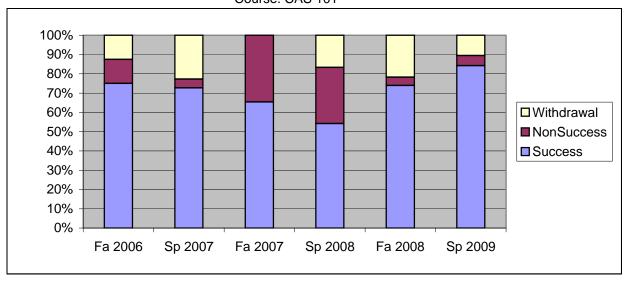

Chabot Success, Non-Success, and Withdrawal Rates By Semester Course: CAS 101

|                | Fa 2006 | Sp 2007 | Fa 2007 | Sp 2008 | Fa 2008 | Sp 2009 |
|----------------|---------|---------|---------|---------|---------|---------|
| Success        | 75%     | 73%     | 65%     | 54%     | 74%     | 84%     |
| Non-Success    | 13%     | 5%      | 35%     | 29%     | 4%      | 5%      |
| Withdrawal     | 13%     | 23%     | 0%      | 17%     | 22%     | 11%     |
| Total Percent  | 100%    | 100%    | 100%    | 100%    | 100%    | 100%    |
| Total Enrolled | 24      | 22      | 26      | 24      | 23      | 19      |