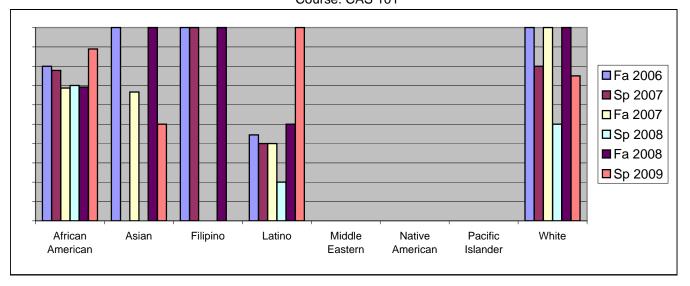

Chabot Success Rates By Ethnicity and Semester Course: CAS 101

|           |                | Fa 2006 | Sp 2007 | Fa 2007 | Sp 2008 | Fa 2008 | Sp 2009 |
|-----------|----------------|---------|---------|---------|---------|---------|---------|
| African A | merican        |         |         |         |         |         |         |
|           | Success        | 80%     | 78%     | 69%     | 70%     |         | 89%     |
|           | Non-Success    | 0%      | 11%     | 31%     | 20%     |         | 0%      |
|           | Withdrawal     | 20%     | 11%     | 0%      | 10%     | 23%     | 11%     |
|           | Total Percent  | 100%    | 100%    | 100%    | 100%    |         | 100%    |
|           | Total Enrolled | 5       | 9       | 16      | 10      | 13      | 9       |
| Asian     |                |         |         |         |         |         |         |
|           | Success        | 100%    | 0%      | 67%     | 0%      | 100%    | 50%     |
|           | Non-Success    | 0%      | 0%      | 33%     | 0%      | 0%      | 0%      |
|           | Withdrawal     | 0%      | 0%      | 0%      | 0%      | 0%      | 50%     |
|           | Total Percent  | 100%    | 0%      | 100%    | 0%      | 100%    | 100%    |
|           | Total Enrolled | 4       | 0       | 3       | 0       | 2       | 2       |
| Filipino  |                |         |         |         |         |         |         |
|           | Success        | 100%    | 100%    | 0%      | 0%      | 100%    | 0%      |
|           | Non-Success    | 0%      | 0%      | 0%      | 0%      | 0%      | 0%      |
|           | Withdrawal     | 0%      | 0%      | 0%      | 100%    | 0%      | 0%      |
|           | Total Percent  | 100%    | 100%    | 0%      | 100%    | 100%    | 0%      |
|           | Total Enrolled | 4       | 2       | 0       | 1       | 2       | 0       |
| Latino    |                |         |         |         |         |         |         |
|           | Success        | 44%     | 40%     | 40%     | 20%     | 50%     | 100%    |
|           | Non-Success    | 33%     | 0%      | 60%     | 80%     | 0%      | 0%      |
|           | Withdrawal     | 22%     | 60%     | 0%      | 0%      | 50%     | 0%      |
|           | Total Percent  | 100%    | 100%    | 100%    | 100%    | 100%    | 100%    |
|           | Total Enrolled | 9       | 5       | 5       | 5       | 4       | 4       |
| Middle Ea | astern         |         |         |         |         |         |         |
|           | Success        | 0%      | 0%      | 0%      | 0%      | 0%      | 0%      |
|           | Non-Success    | 0%      | 0%      | 0%      | 0%      | 0%      | 0%      |
|           | Withdrawal     | 0%      | 0%      | 0%      | 0%      | 0%      | 0%      |
|           | Total Percent  | 0%      | 0%      | 0%      | 0%      | 0%      | 0%      |
|           | Total Enrolled | 0       | 0       | 0       | 0       | 0       | 0       |
| Native Ar | nerican        |         |         |         |         |         |         |
|           | Success        | 0%      | 0%      | 0%      | 0%      | 0%      | 0%      |
|           | Non-Success    | 0%      | 0%      | 0%      | 0%      | 0%      | 0%      |
|           | Withdrawal     | 0%      | 0%      | 0%      | 0%      |         | 0%      |
|           |                |         |         |         |         |         |         |

|            | Total Percent  | 0%   | 0%   | 0%   | 0%   | 0%   | 0%   |
|------------|----------------|------|------|------|------|------|------|
|            | Total Enrolled | 0    | 0    | 0    | 0    | 0    | 0    |
| Pacific Is | slander        |      |      |      |      |      |      |
|            | Success        | 0%   | 0%   | 0%   | 0%   | 0%   | 0%   |
|            | Non-Success    | 0%   | 0%   | 0%   | 100% | 0%   | 0%   |
|            | Withdrawal     | 0%   | 0%   | 0%   | 0%   | 0%   | 0%   |
|            | Total Percent  | 0%   | 0%   | 0%   | 100% | 0%   | 0%   |
|            | Total Enrolled | 0    | 0    | 0    | 1    | 0    | 0    |
| White      |                |      |      |      |      |      |      |
|            | Success        | 100% | 80%  | 100% | 50%  | 100% | 75%  |
|            | Non-Success    | 0%   | 0%   | 0%   | 0%   | 0%   | 25%  |
|            | Withdrawal     | 0%   | 20%  | 0%   | 50%  | 0%   | 0%   |
|            | Total Percent  | 100% | 100% | 100% | 100% | 100% | 100% |
|            | Total Enrolled | 2    | 5    | 2    | 4    | 2    | 4    |