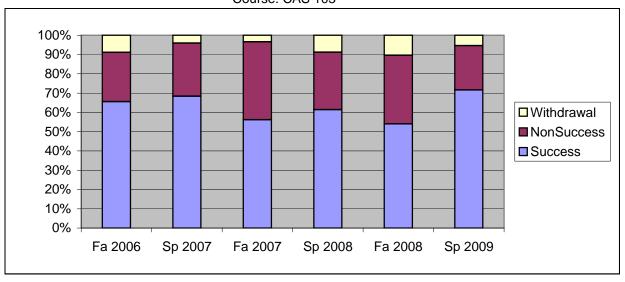

Chabot Success, Non-Success, and Withdrawal Rates By Semester Course: CAS 103

|                | Fa 2006 | Sp 2007 | Fa 2007 | Sp 2008 | Fa 2008 | Sp 2009 |
|----------------|---------|---------|---------|---------|---------|---------|
| Success        | 66%     | 68%     | 56%     | 61%     | 54%     | 72%     |
| Non-Success    | 26%     | 28%     | 40%     | 30%     | 36%     | 23%     |
| Withdrawal     | 9%      | 4%      | 3%      | 9%      | 10%     | 5%      |
| Total Percent  | 100%    | 100%    | 100%    | 100%    | 100%    | 100%    |
| Total Enrolled | 90      | 98      | 89      | 57      | 87      | 74      |