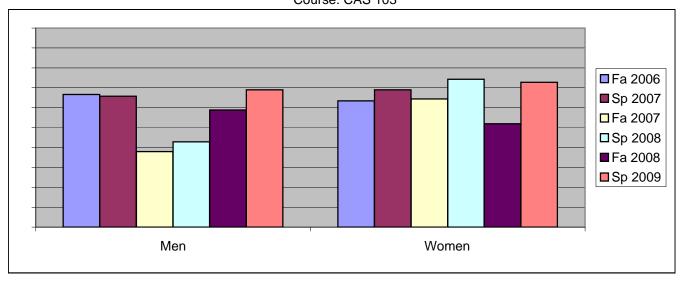

Chabot Success Rates By Gender and Semester Course: CAS 103

|                | Fa 2006 | Sp 2007 | Fa 2007 | Sp 2008 | Fa 2008 | Sp 2009 |
|----------------|---------|---------|---------|---------|---------|---------|
| Men            |         | •       |         | ·       |         | •       |
| Success        | 67%     | 66%     | 38%     | 43%     | 59%     | 69%     |
| Non-Success    | 28%     | 26%     | 59%     | 43%     | 38%     | 24%     |
| Withdrawal     | 6%      | 8%      | 3%      | 14%     | 3%      | 7%      |
| Total Percent  | 100%    | 100%    | 100%    | 100%    | 100%    | 100%    |
| Total Enrolled | 36      | 38      | 29      | 21      | 34      | 29      |
| Women          |         |         |         |         |         |         |
| Success        | 63%     | 69%     | 64%     | 74%     | 52%     | 73%     |
| Non-Success    | 25%     | 29%     | 32%     | 23%     | 33%     | 23%     |
| Withdrawal     | 12%     | 2%      | 3%      | 3%      | 15%     | 5%      |
| Total Percent  | 100%    | 100%    | 100%    | 100%    | 100%    | 100%    |
| Total Enrolled | 52      | 58      | 59      | 35      | 52      | 44      |