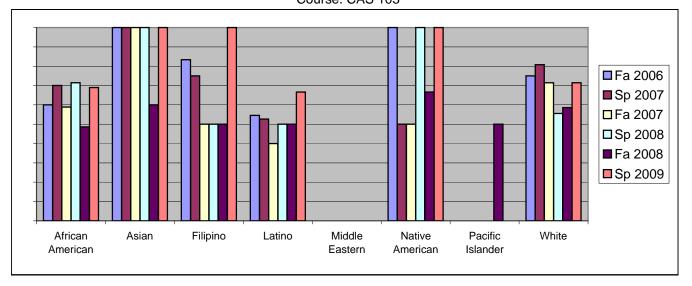

Chabot Success Rates By Ethnicity and Semester Course: CAS 103

|           |                | Fa 2006 | Sp 2007 | Fa 2007 | Sp 2008 | Fa 2008 | Sp 2009 |
|-----------|----------------|---------|---------|---------|---------|---------|---------|
| African A | American       |         |         |         |         |         |         |
|           | Success        | 60%     | 70%     | 59%     | 71%     | 49%     | 69%     |
|           | Non-Success    | 33%     | 28%     | 38%     | 19%     | 46%     | 31%     |
|           | Withdrawal     | 7%      | 3%      | 3%      | 10%     | 6%      | 0%      |
|           | Total Percent  | 100%    | 100%    | 100%    | 100%    | 100%    | 100%    |
|           | Total Enrolled | 30      | 40      | 34      | 21      | 35      | 29      |
| Asian     |                |         |         |         |         |         |         |
|           | Success        | 100%    | 100%    | 100%    | 100%    | 60%     | 100%    |
|           | Non-Success    | 0%      | 0%      | 0%      | 0%      | 40%     | 0%      |
|           | Withdrawal     | 0%      | 0%      | 0%      | 0%      | 0%      | 0%      |
|           | Total Percent  | 100%    | 100%    | 100%    | 100%    | 100%    | 100%    |
|           | Total Enrolled | 2       | 3       | 2       | 1       | 5       | 2       |
| Filipino  |                |         |         |         |         |         |         |
| •         | Success        | 83%     | 75%     | 50%     | 50%     | 50%     | 100%    |
|           | Non-Success    | 17%     | 25%     | 25%     | 0%      | 50%     | 0%      |
|           | Withdrawal     | 0%      | 0%      | 25%     | 50%     | 0%      | 0%      |
|           | Total Percent  | 100%    | 100%    | 100%    | 100%    | 100%    | 100%    |
|           | Total Enrolled | 6       | 4       | 4       | 2       | 2       | 4       |
| Latino    |                |         |         |         |         |         |         |
|           | Success        | 55%     | 53%     | 40%     | 50%     | 50%     | 67%     |
|           | Non-Success    | 36%     | 37%     | 55%     | 50%     | 30%     | 11%     |
|           | Withdrawal     | 9%      | 11%     | 5%      | 0%      | 20%     | 22%     |
|           | Total Percent  | 100%    | 100%    | 100%    | 100%    | 100%    | 100%    |
|           | Total Enrolled | 22      |         |         | 10      |         | 9       |
| Middle E  | astern         |         |         |         |         |         |         |
|           | Success        | 0%      | 0%      | 0%      | 0%      | 0%      | 0%      |
|           | Non-Success    | 0%      | 0%      | 0%      | 0%      | 0%      | 0%      |
|           | Withdrawal     | 0%      | 0%      | 0%      | 0%      | 0%      | 0%      |
|           | Total Percent  | 0%      | 0%      | 0%      | 0%      | 0%      | 0%      |
|           | Total Enrolled | 0       | 0       | 0       | 0       | 0       | 0       |
| Native A  | merican        |         |         |         |         |         |         |
|           | Success        | 100%    | 50%     | 50%     | 100%    | 67%     | 100%    |
|           | Non-Success    | 0%      | 50%     | 50%     | 0%      | 33%     | 0%      |
|           | Withdrawal     | 0%      | 0%      | 0%      | 0%      | 0%      | 0%      |
|           |                |         |         |         |         |         |         |

|            | Total Percent          | 100%       | 100%       | 100%       | 100%       | 100%       | 100%       |  |
|------------|------------------------|------------|------------|------------|------------|------------|------------|--|
|            | Total Enrolled         | 2          | 2          | 2          | 1          | 3          | 1          |  |
| Pacific Is | lander                 |            |            |            |            |            |            |  |
|            | Success                | 0%         | 0%         | 0%         | 0%         | 50%        | 0%         |  |
|            | Non-Success            | 0%         | 0%         | 100%       | 0%         | 50%        | 0%         |  |
|            | Withdrawal             | 0%         | 0%         | 0%         | 0%         | 0%         | 0%         |  |
|            | Total Percent          | 0%         | 0%         | 100%       | 0%         | 100%       | 0%         |  |
|            | Total Enrolled         | 0          | 0          | 1          | 0          | 2          | 0          |  |
| White      |                        |            |            |            |            |            |            |  |
| wnite      |                        |            |            |            |            |            |            |  |
| vvnite     | Success                | 75%        | 81%        | 71%        | 56%        | 59%        | 71%        |  |
| wnite      | Success<br>Non-Success | 75%<br>17% | 81%<br>19% | 71%<br>29% | 56%<br>33% | 59%<br>24% | 71%<br>21% |  |
| wnite      |                        |            |            |            |            |            |            |  |
| white      | Non-Success            | 17%        | 19%        | 29%        | 33%        | 24%        | 21%        |  |